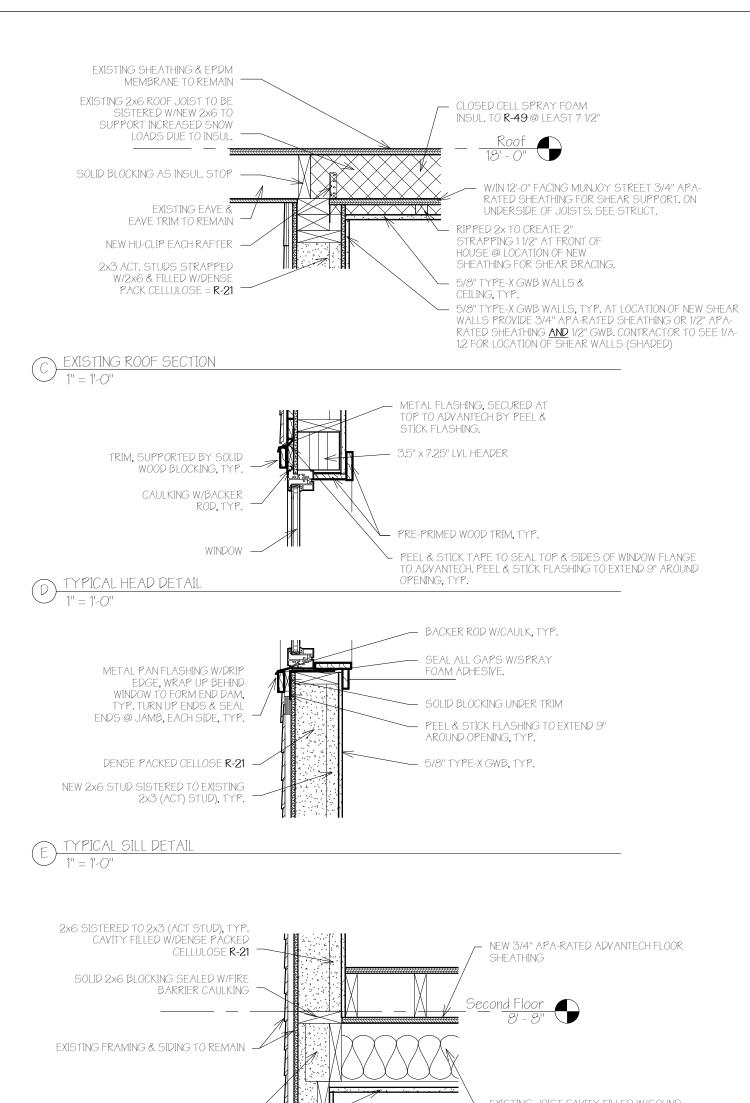

M FOOTING DETAIL THROUGH NEW ADDITION

1" = 1'-0"



## 74-76 MUNJOY STREET

RENOVATION/ADDITION FOUR UNIT APARTMENT BUILDING OWNER
JOE KIEVITT & ELIZABETH ATTERBURY
PENINSULA PROPERTIES LLC 82 BECKETT ST # 1 PORTLAND, ME 04101



PORTLAND, ME 04102 TRACIE REED, ARCHITECT NCARB, AIA, LEED AP BD+C traciereed@dextrouscreative.com 207.409.0459 (cell)

PROJECT TEAM

GENERAL CONTRACTOR PENINSULA PROPERTIES LLC

82 BECKETT ST # 1 PORTLAND, ME 04101 STRUCTURAL ENGINEER

RESURGENCE ENGINEERING 61 INDIA STREET, SUITE 7 PORTLAND, ME 04101 AL@RESURGENCEENGINEERING.COM 207.615.9985 (CELL)

Description

Building Stctions

16-28\_74 MUNJO 04.10.1 Drawn by Author Checked by Checker

As indicated



EXTERIOR DOOR