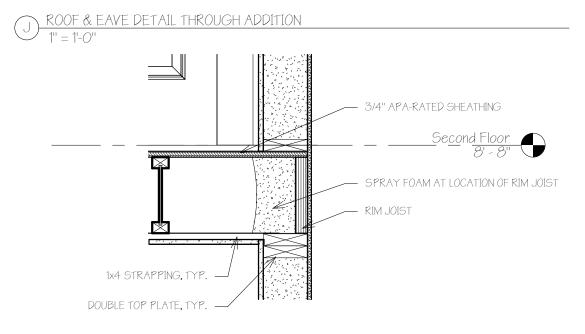

Description

Building Stctions

16-28\_74 MUNJO 04.10.1 Drawn by Author Checked by Checker

As indicated

EXTERIOR DOOR