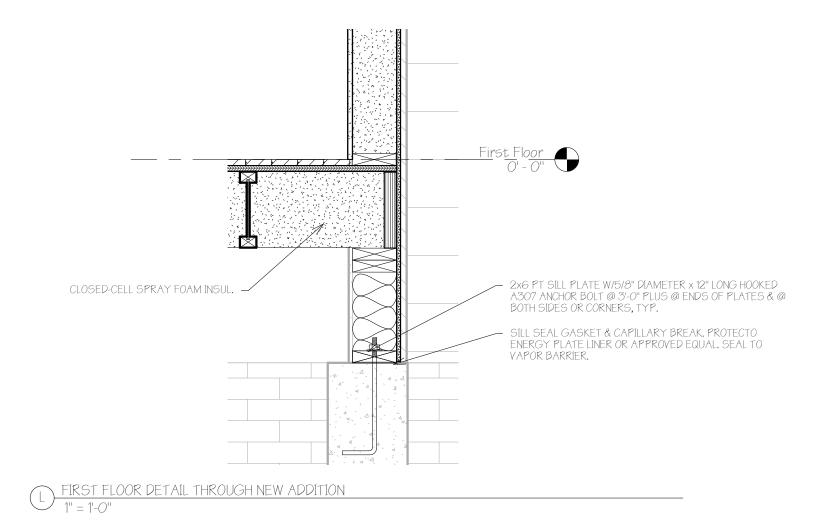

Description

Building Stctions

16-28\_74 MUNJO 04.10.1 Drawn by Author Checked by Checker

As indicated

EXTERIOR DOOR