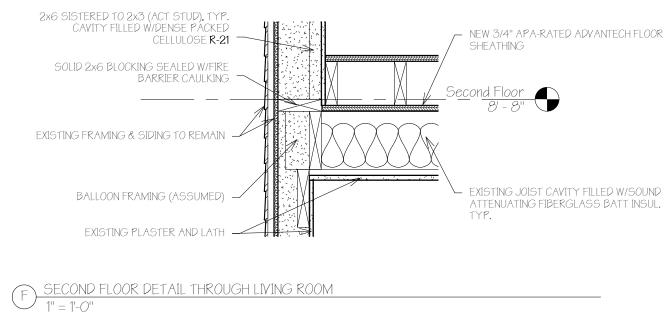

M FOOTING DETAIL THROUGH NEW ADDITION

1" = 1'-0"



## 74-76 MUNJOY STREET

RENOVATION/ADDITION FOUR UNIT APARTMENT BUILDING OWNER
JOE KIEVITT & ELIZABETH ATTERBURY
PENINSULA PROPERTIES LLC 82 BECKETT ST # 1 PORTLAND, ME 04101



PORTLAND, ME 04102 TRACIE REED, ARCHITECT NCARB, AIA, LEED AP BD+C traciereed@dextrouscreative.com 207.409.0459 (cell)

PROJECT TEAM

GENERAL CONTRACTOR PENINSULA PROPERTIES LLC

82 BECKETT ST # 1 PORTLAND, ME 04101 STRUCTURAL ENGINEER

RESURGENCE ENGINEERING 61 INDIA STREET, SUITE 7 PORTLAND, ME 04101 AL@RESURGENCEENGINEERING.COM 207.615.9985 (CELL)

Description

Building Stctions

16-28\_74 MUNJO 04.10.1 Drawn by Author Checked by Checker

As indicated



EXTERIOR DOOR