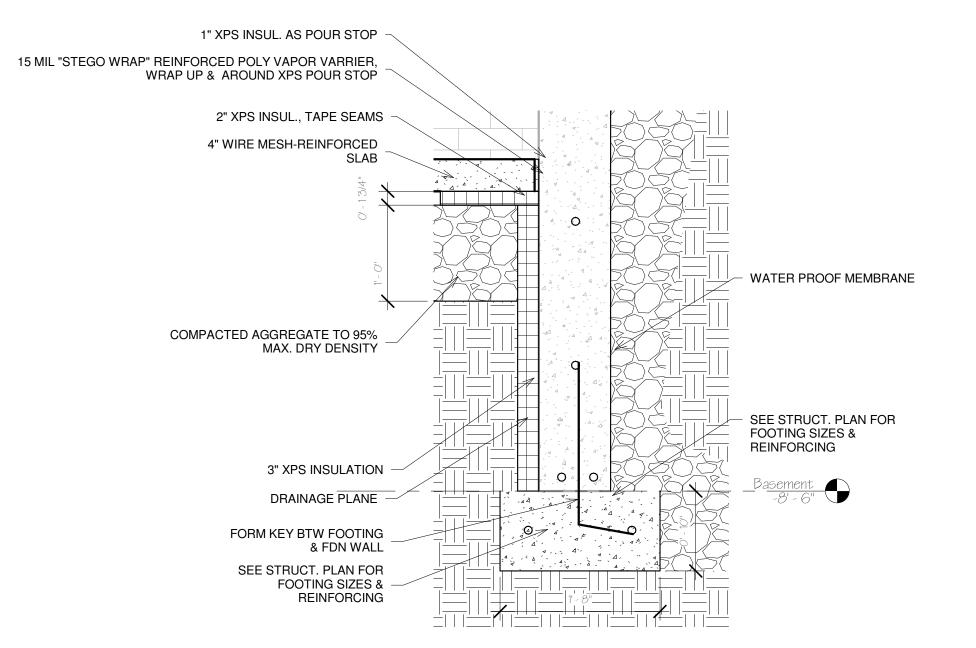

M FOOTING DETAIL THROUGH NEW ADDITION

1" = 1'-0"



## 74-76 MUNJOY STREET

RENOVATION/ADDITION FOUR UNIT APARTMENT BUILDING OWNER
JOE KIEVITT & ELIZABETH ATTERBURY
PENINSULA PROPERTIES LLC 82 BECKETT ST # 1 PORTLAND, ME 04101



PORTLAND, ME 04102 TRACIE REED, ARCHITECT NCARB, AIA, LEED AP BD+C traciereed@dextrouscreative.com 207.409.0459 (cell)

PROJECT TEAM

GENERAL CONTRACTOR PENINSULA PROPERTIES LLC

82 BECKETT ST # 1 PORTLAND, ME 04101 STRUCTURAL ENGINEER

RESURGENCE ENGINEERING 61 INDIA STREET, SUITE 7 PORTLAND, ME 04101 AL@RESURGENCEENGINEERING.COM 207.615.9985 (CELL)

Description

Building Stctions

16-28\_74 MUNJO 04.10.1 Drawn by Author Checked by Checker

As indicated



EXTERIOR DOOR