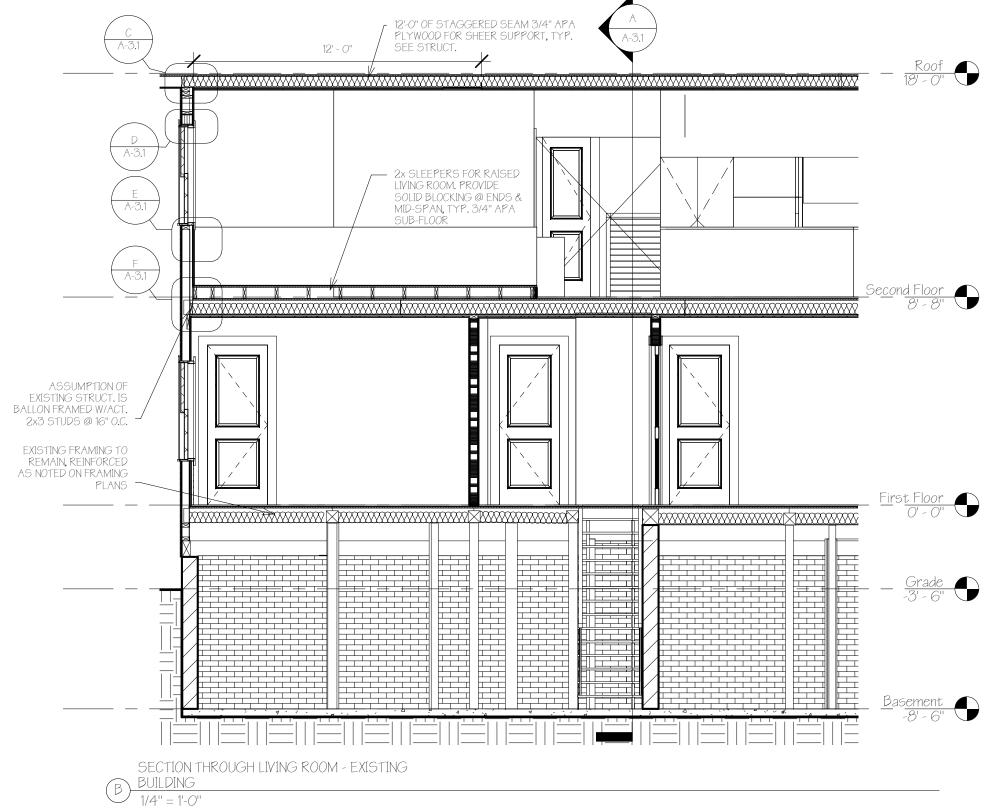

Description

Building Stctions

16-28\_74 MUNJO 04.10.1 Drawn by Author Checked by Checker

As indicated

EXTERIOR DOOR