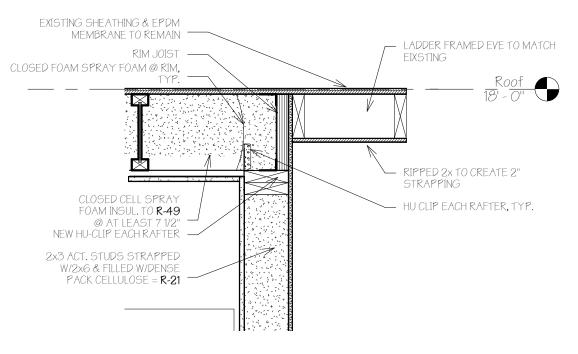

M FOOTING DETAIL THROUGH NEW ADDITION

1" = 1'-0"



## 74-76 MUNJOY STREET

RENOVATION/ADDITION FOUR UNIT APARTMENT BUILDING OWNER
JOE KIEVITT & ELIZABETH ATTERBURY
PENINSULA PROPERTIES LLC 82 BECKETT ST # 1 PORTLAND, ME 04101



PORTLAND, ME 04102 TRACIE REED, ARCHITECT NCARB, AIA, LEED AP BD+C traciereed@dextrouscreative.com 207.409.0459 (cell)

PROJECT TEAM

GENERAL CONTRACTOR PENINSULA PROPERTIES LLC

82 BECKETT ST # 1 PORTLAND, ME 04101 STRUCTURAL ENGINEER

RESURGENCE ENGINEERING 61 INDIA STREET, SUITE 7 PORTLAND, ME 04101 AL@RESURGENCEENGINEERING.COM 207.615.9985 (CELL)

Description

Building Stctions

16-28\_74 MUNJO 04.10.1 Drawn by Author Checked by Checker

As indicated



EXTERIOR DOOR