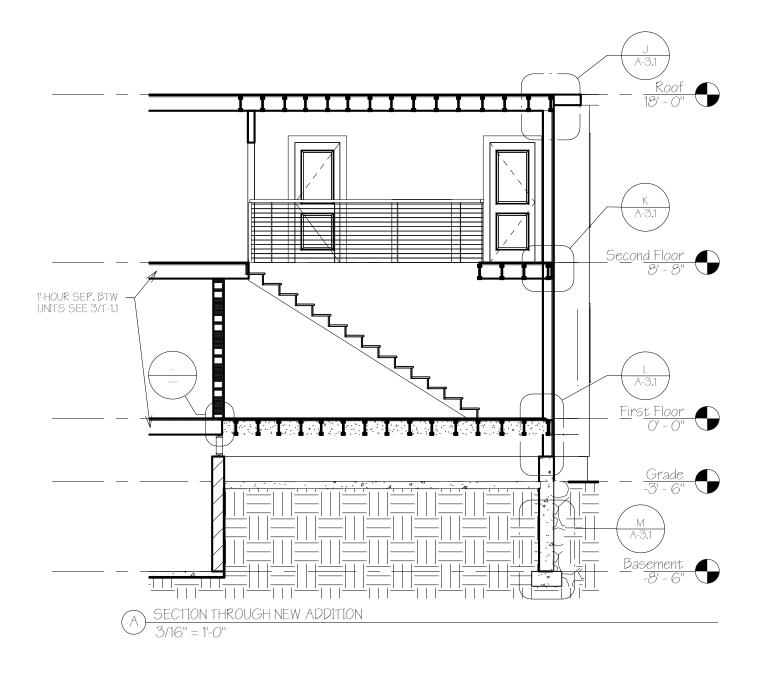

M FOOTING DETAIL THROUGH NEW ADDITION

1" = 1'-0"



## 74-76 MUNJOY STREET

RENOVATION/ADDITION FOUR UNIT APARTMENT BUILDING OWNER
JOE KIEVITT & ELIZABETH ATTERBURY
PENINSULA PROPERTIES LLC 82 BECKETT ST # 1 PORTLAND, ME 04101



PORTLAND, ME 04102 TRACIE REED, ARCHITECT NCARB, AIA, LEED AP BD+C traciereed@dextrouscreative.com 207.409.0459 (cell)

PROJECT TEAM

GENERAL CONTRACTOR PENINSULA PROPERTIES LLC

82 BECKETT ST # 1 PORTLAND, ME 04101 STRUCTURAL ENGINEER

RESURGENCE ENGINEERING 61 INDIA STREET, SUITE 7 PORTLAND, ME 04101 AL@RESURGENCEENGINEERING.COM 207.615.9985 (CELL)

Description

Building Stctions

16-28\_74 MUNJO 04.10.1 Drawn by Author Checked by Checker

As indicated



EXTERIOR DOOR