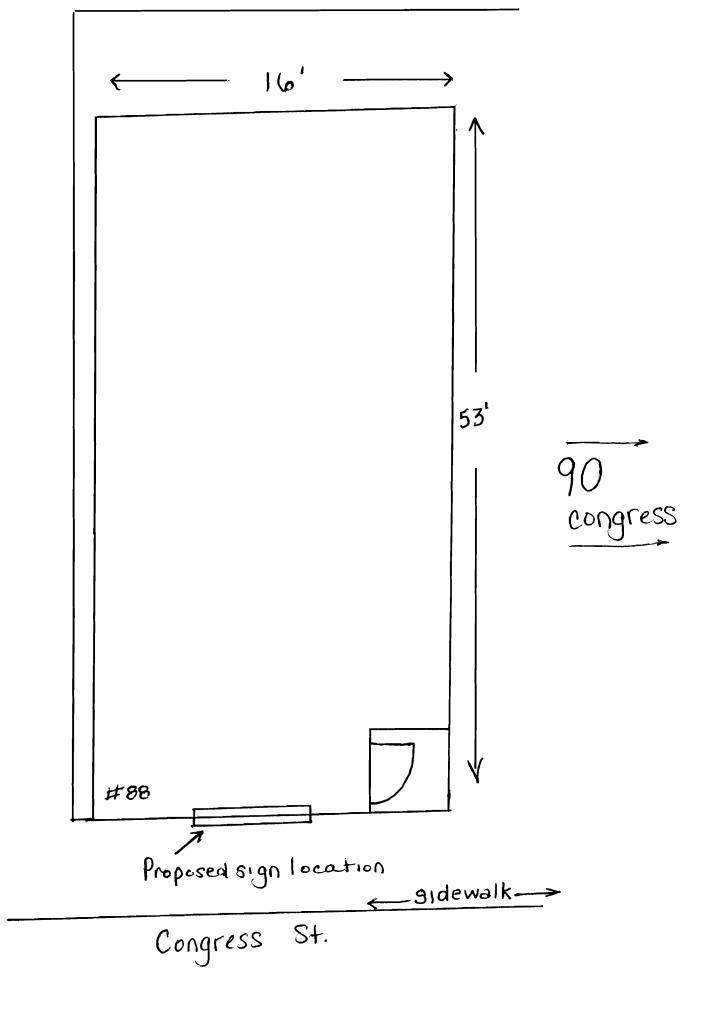

## Signage/Awning Permit Application

If you or the property owner owes real estate or personal property taxes or user charges on any property within the City, payment arrangements must be made before permits of any kind are accepted.