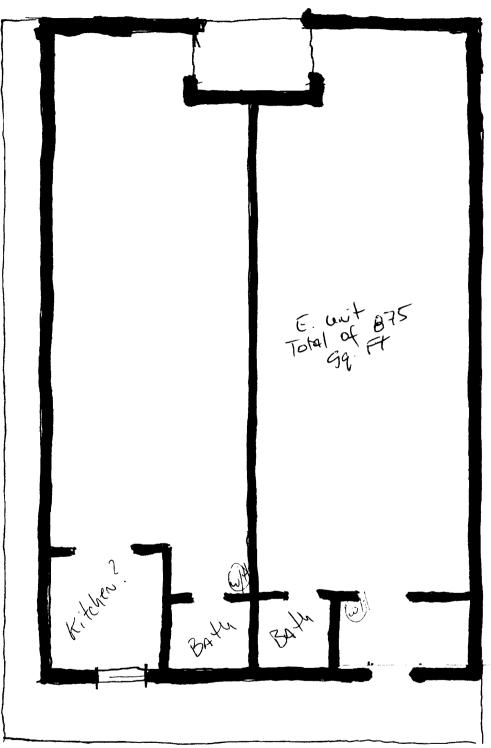

Proposed use is two retail spaces - each space is 875 square feet asstown on attached.

(0-91055 St. 0290/92 90\$?

1/4"= 2'

 $(\mathbf{x},\mathbf{x}) = (\mathbf{x},\mathbf{y}) + (\mathbf{x},\mathbf{y}) + (\mathbf{y},\mathbf{y}) +$ 