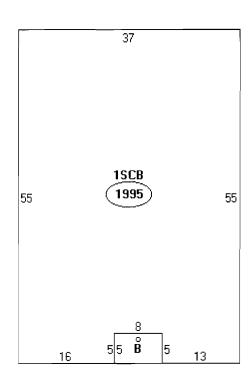

Legal 16-A-6

CONGRESS ST 90-92

2412SF

### **Building Information**

 Bldg #
 Year Built
 # Units
 Bldg Sq. Ft.
 Identical Units

 1
 1972
 2
 1995
 1

Total Acres Total Buildings Sq. Ft. Structure Type Building Name
0.055 1995 RETAIL - MULTI OCCUPANCY