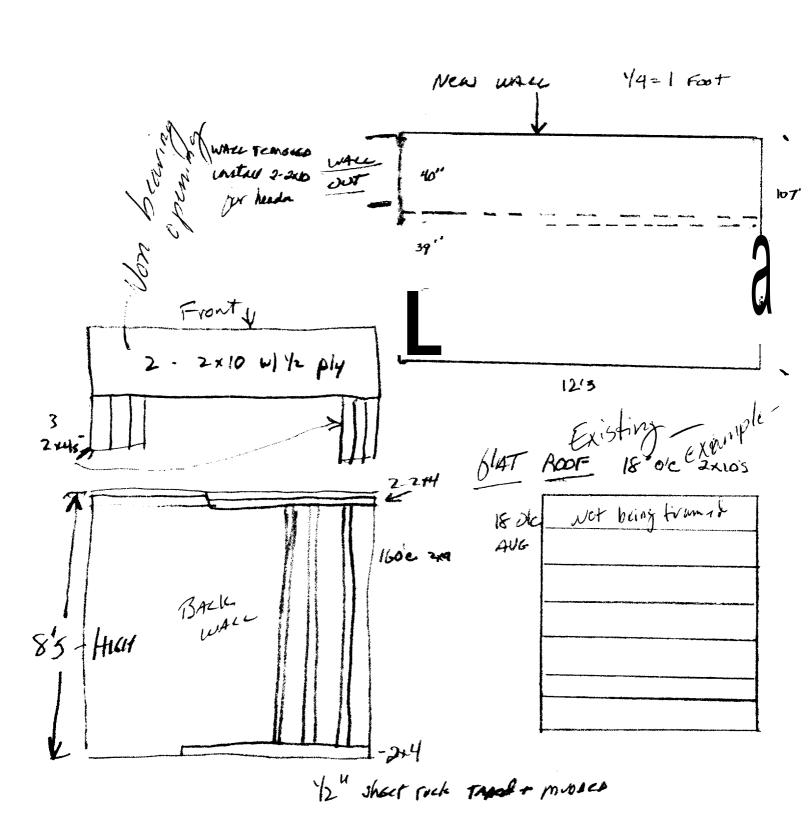

PENALTY FOR REMOVING THIS CARD

Building & Inspection Services

Other \_

Department Name

| City of Portland, Maine 389 Congress Street, 0410                    | O                               |                         |                                            | MIT ISSUED: 015 E014004                                         |  |  |
|----------------------------------------------------------------------|---------------------------------|-------------------------|--------------------------------------------|-----------------------------------------------------------------|--|--|
| Location of Construction:                                            | Owner Name:                     | ,1 ux. (201) 014 011    | Owner Address:                             | Phone:                                                          |  |  |
| 101 NORTH ST                                                         | MINISTER K                      | RISTINA                 | 101 NORTH ST # 4                           | 5 - 6 200                                                       |  |  |
| Business Name:                                                       | Contractor Name:                |                         | Contractor Address:                        | Phone                                                           |  |  |
| Wood Constru                                                         |                                 |                         | P O Box 6417 Scarborough                   | 2078839911                                                      |  |  |
| Lessee/Buyer's Name                                                  | Phone:                          |                         | Permit Type:                               | Zone:                                                           |  |  |
|                                                                      |                                 |                         | Alterations - Multi Family                 | R-6                                                             |  |  |
| Past USe:                                                            | Proposed Use:                   | <del></del>             | Permit Fee: Cost of Wo                     | rk: CEO District:                                               |  |  |
| Multi family (Condo) - lega                                          | Multi family (                  | Condo) moving non       |                                            | -                                                               |  |  |
| residential condos                                                   |                                 | vall to make kitchen    | FIRE DEPT: Approved Use Group: 12 Type: 45 |                                                                 |  |  |
| #02-139°                                                             | larger in unit                  | <del>4</del> 4          | Denied                                     | Ose Group.                                                      |  |  |
| #02-171                                                              |                                 |                         | 17/                                        | Use Group: /2 Type: **  TBC 2005                                |  |  |
|                                                                      |                                 |                         | $ \mathcal{A} $                            | I IDC COS                                                       |  |  |
| Proposed Project Description:                                        | -                               |                         | ] , //                                     |                                                                 |  |  |
| Moving non load bearing wa                                           | all to make kitchen large       | r in unit #4            | Sig /Le: /                                 | Signature:                                                      |  |  |
|                                                                      |                                 |                         |                                            | , ,                                                             |  |  |
|                                                                      |                                 |                         |                                            | ' Denied                                                        |  |  |
|                                                                      |                                 |                         | Ci-matuus.                                 | Potes                                                           |  |  |
|                                                                      | <b>1</b>                        |                         | Signature:                                 | Date:                                                           |  |  |
| Permit Taken By:                                                     | Date Applied For:               |                         | Zoning Approv                              | al                                                              |  |  |
| dmartin                                                              | 01/10/2006                      | Special Zone on David   | ws Zoning Appeal                           | Historic Preservation                                           |  |  |
| 1.                                                                   |                                 | Special Zone or Revie   |                                            |                                                                 |  |  |
|                                                                      |                                 | Shoreland               | Variance                                   | Not in District or Landmark                                     |  |  |
|                                                                      |                                 |                         |                                            |                                                                 |  |  |
| 2. Building permits do not                                           | 1 0                             | Wetland                 | Miscellaneous                              | Does Not Require Review                                         |  |  |
| septic or electrical work                                            |                                 |                         | Conditional Use                            | Requires Review                                                 |  |  |
| 3. Building permits are voi                                          |                                 | Flood Zone              | Conquional Use                             | Requires Review                                                 |  |  |
| within six (6) months of                                             |                                 |                         | Interpretation                             | Approved                                                        |  |  |
| False information may invalidate a building permit and stop all work |                                 | subdivision             | Interpretation                             |                                                                 |  |  |
| permit and stop an work                                              | <b></b>                         | Site Plan               | Approved                                   | Approved w/Conditions                                           |  |  |
|                                                                      |                                 | Site Flati              | Арргочос                                   | Approved w/Conditions                                           |  |  |
|                                                                      |                                 | Mai □ Minor □ MM        | Denied                                     | ☐ Denied ☐                                                      |  |  |
|                                                                      |                                 |                         |                                            |                                                                 |  |  |
|                                                                      |                                 | Marchall                | Date:                                      | Date                                                            |  |  |
|                                                                      |                                 | rate.                   | 1106                                       | Dut.                                                            |  |  |
|                                                                      |                                 | Maj Minor MM            | Denied Denied                              | Denied Denied Date:                                             |  |  |
|                                                                      |                                 |                         |                                            |                                                                 |  |  |
|                                                                      |                                 |                         |                                            |                                                                 |  |  |
|                                                                      |                                 | CERTIFICATI             | ON                                         |                                                                 |  |  |
| I handry contife that I 11.                                          | overnous of macount of the com- |                         |                                            | radby the assument of accord on 1                               |  |  |
|                                                                      |                                 |                         |                                            | zed by the owner of record and onform to all applicable laws of |  |  |
| this jurisdiction. In addition,                                      |                                 |                         |                                            |                                                                 |  |  |
|                                                                      |                                 |                         |                                            |                                                                 |  |  |
| representative shall have the                                        | authority to enter all are      | as covered by such peri | mit at any reasonable nour to              | enforce the provision of the                                    |  |  |
| representative shall have the code(s) applicable to such per         |                                 | as covered by such peri | mit at any reasonable nour to              | emorce the provision of the                                     |  |  |