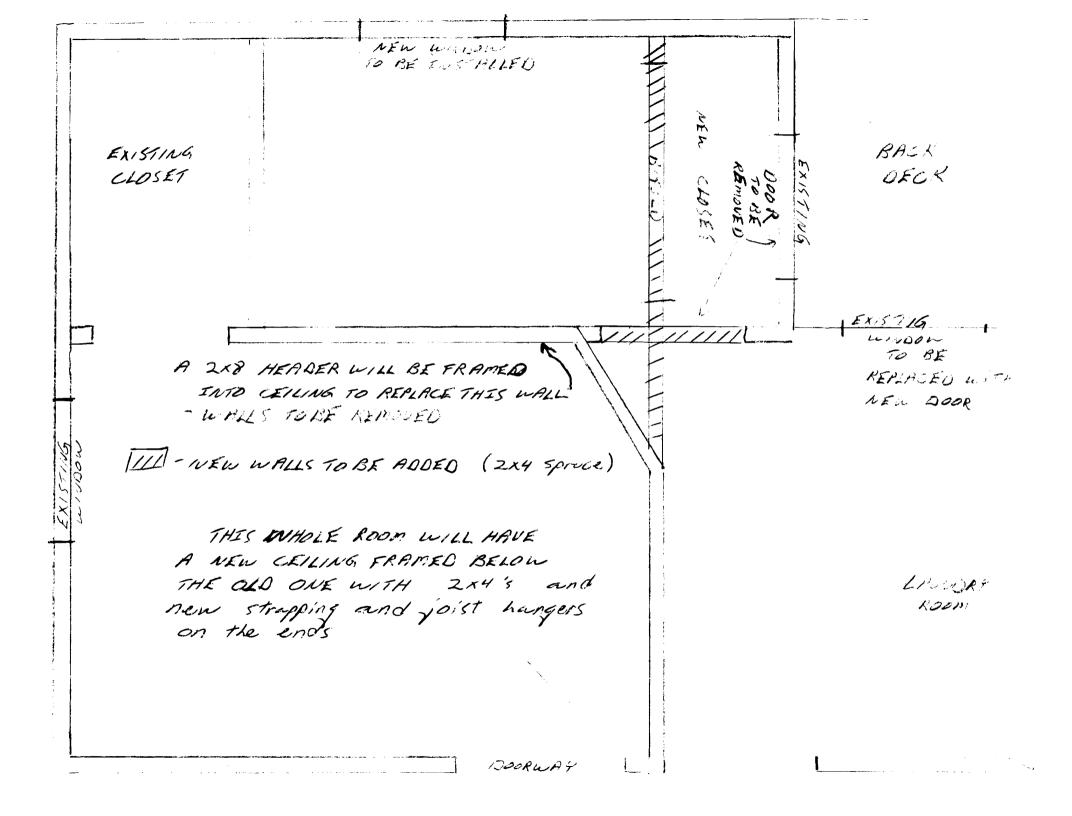

Cover page

Attention: Mike Nugent RE: Permit Application 101 North St.

|                                                                                                                                                                                                                                                                                                                                                                                                                                                                                                                                                                                                                                                                                                                                                                                                                                                                                                                                                                                                                                                                                                                                                                                                                                                                                                                                                                                                                                                                                                                                                                                                                                                                                                                                                                                                                                                                                                                                                                                                                                                                                                                                | 15                               | /2'                          |   |
|--------------------------------------------------------------------------------------------------------------------------------------------------------------------------------------------------------------------------------------------------------------------------------------------------------------------------------------------------------------------------------------------------------------------------------------------------------------------------------------------------------------------------------------------------------------------------------------------------------------------------------------------------------------------------------------------------------------------------------------------------------------------------------------------------------------------------------------------------------------------------------------------------------------------------------------------------------------------------------------------------------------------------------------------------------------------------------------------------------------------------------------------------------------------------------------------------------------------------------------------------------------------------------------------------------------------------------------------------------------------------------------------------------------------------------------------------------------------------------------------------------------------------------------------------------------------------------------------------------------------------------------------------------------------------------------------------------------------------------------------------------------------------------------------------------------------------------------------------------------------------------------------------------------------------------------------------------------------------------------------------------------------------------------------------------------------------------------------------------------------------------|----------------------------------|------------------------------|---|
| ,                                                                                                                                                                                                                                                                                                                                                                                                                                                                                                                                                                                                                                                                                                                                                                                                                                                                                                                                                                                                                                                                                                                                                                                                                                                                                                                                                                                                                                                                                                                                                                                                                                                                                                                                                                                                                                                                                                                                                                                                                                                                                                                              | New Bedroom From original Permit | n                            |   |
| 15'                                                                                                                                                                                                                                                                                                                                                                                                                                                                                                                                                                                                                                                                                                                                                                                                                                                                                                                                                                                                                                                                                                                                                                                                                                                                                                                                                                                                                                                                                                                                                                                                                                                                                                                                                                                                                                                                                                                                                                                                                                                                                                                            | -                                | Laursry Rosm                 |   |
| 5'<br>                                                                                                                                                                                                                                                                                                                                                                                                                                                                                                                                                                                                                                                                                                                                                                                                                                                                                                                                                                                                                                                                                                                                                                                                                                                                                                                                                                                                                                                                                                                                                                                                                                                                                                                                                                                                                                                                                                                                                                                                                                                                                                                         | 1. throom                        | back stars                   | ŧ |
| <i>c'</i> -                                                                                                                                                                                                                                                                                                                                                                                                                                                                                                                                                                                                                                                                                                                                                                                                                                                                                                                                                                                                                                                                                                                                                                                                                                                                                                                                                                                                                                                                                                                                                                                                                                                                                                                                                                                                                                                                                                                                                                                                                                                                                                                    | Kitchen<br>-                     | enlarge doornay  passthrough | , |
| 12'                                                                                                                                                                                                                                                                                                                                                                                                                                                                                                                                                                                                                                                                                                                                                                                                                                                                                                                                                                                                                                                                                                                                                                                                                                                                                                                                                                                                                                                                                                                                                                                                                                                                                                                                                                                                                                                                                                                                                                                                                                                                                                                            | Belivon                          | D. & Room                    |   |
| 6'                                                                                                                                                                                                                                                                                                                                                                                                                                                                                                                                                                                                                                                                                                                                                                                                                                                                                                                                                                                                                                                                                                                                                                                                                                                                                                                                                                                                                                                                                                                                                                                                                                                                                                                                                                                                                                                                                                                                                                                                                                                                                                                             | Bethroom                         |                              |   |
| 12'                                                                                                                                                                                                                                                                                                                                                                                                                                                                                                                                                                                                                                                                                                                                                                                                                                                                                                                                                                                                                                                                                                                                                                                                                                                                                                                                                                                                                                                                                                                                                                                                                                                                                                                                                                                                                                                                                                                                                                                                                                                                                                                            | Bedroom                          | Living room                  |   |
| The bost management of the second sec | Fron                             |                              |   |
| 15'                                                                                                                                                                                                                                                                                                                                                                                                                                                                                                                                                                                                                                                                                                                                                                                                                                                                                                                                                                                                                                                                                                                                                                                                                                                                                                                                                                                                                                                                                                                                                                                                                                                                                                                                                                                                                                                                                                                                                                                                                                                                                                                            | stairs                           | Living Poom Z                |   |