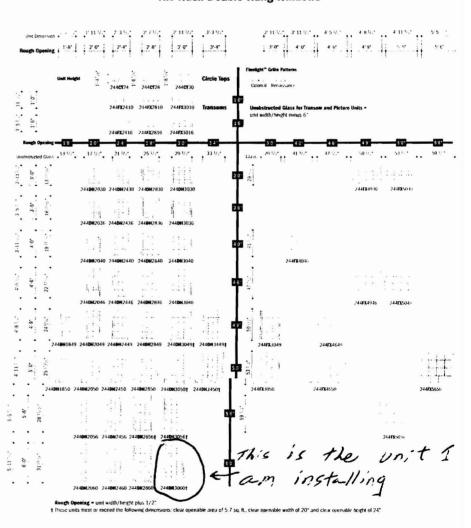

# **200** Series Tilt-Wash Double-Hung Windows

# Table of Basic Unit Sizes Tilt-Wash Double-Hung Windows

311/6 429.5