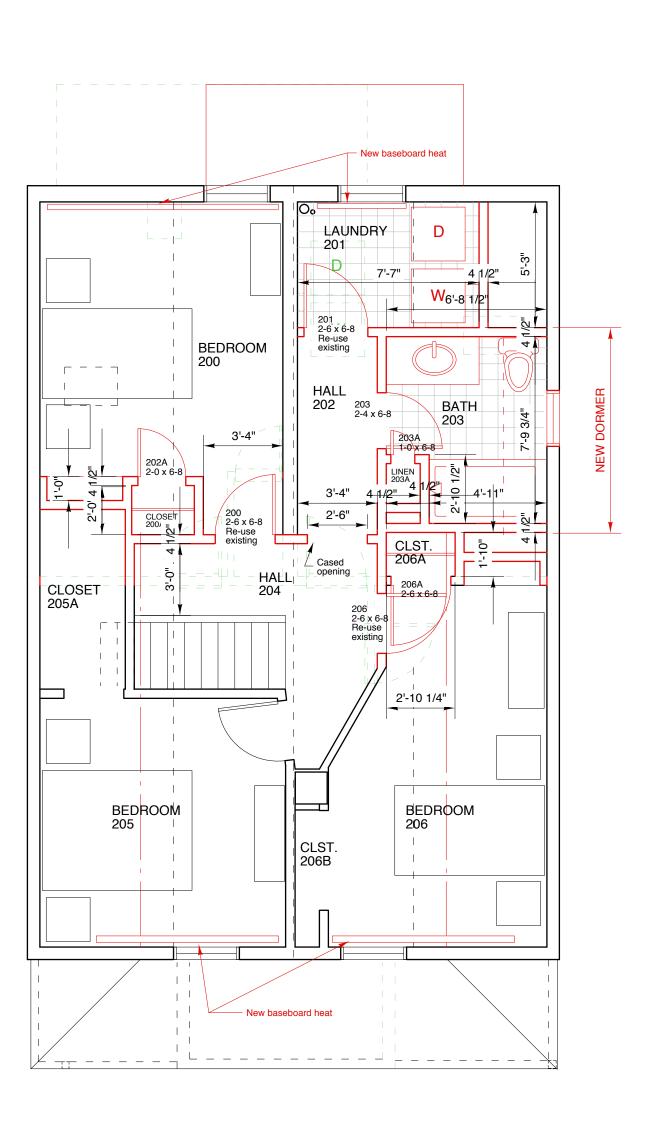

| KITCHEN PENINSULA  |              |              |                      |
|                 |        |                          |                    |              |              |                      |
|                 |        |                          |                    |              |              |                      |
|                 |        |                          |                    |              |              |                      |

## LEGEND

- SURFACE CEILING
- 5" RECESSED (AND PENDANT @ KITCHEN PENINSULA)
- 어 WALL SCONCE
- \$ WALL SWITCH \$3 THREE-WAY WALL SWITCH
- CEILING EXHAUST FAN
- STRIP FLUORESCENT/LED UNDERCABINET
  - GFI OUTLET

NOTES
1. PROVIDE GFI OUTLETS AND CONVENIENCE OUTLETS AND SMOKE DETECTORS PER CODE



SECOND LEVEL LIGHTING









DREHER RESIDENCE

22 Willis Street Portland, Maine

SCALE 1/4" = 1' - 0" DRAWN BY: BBB

DATE: 6/08/17 Copyright 2016 ♥ by By Design.
All rights reserved. All drawings and written material appearing herein constitute original and unpublished work of the Architect and may not be duplicated, used, or disclosed without written consent of By Design.



PROPOSED PLANS

SECOND LEVEL MAIN LEVEL