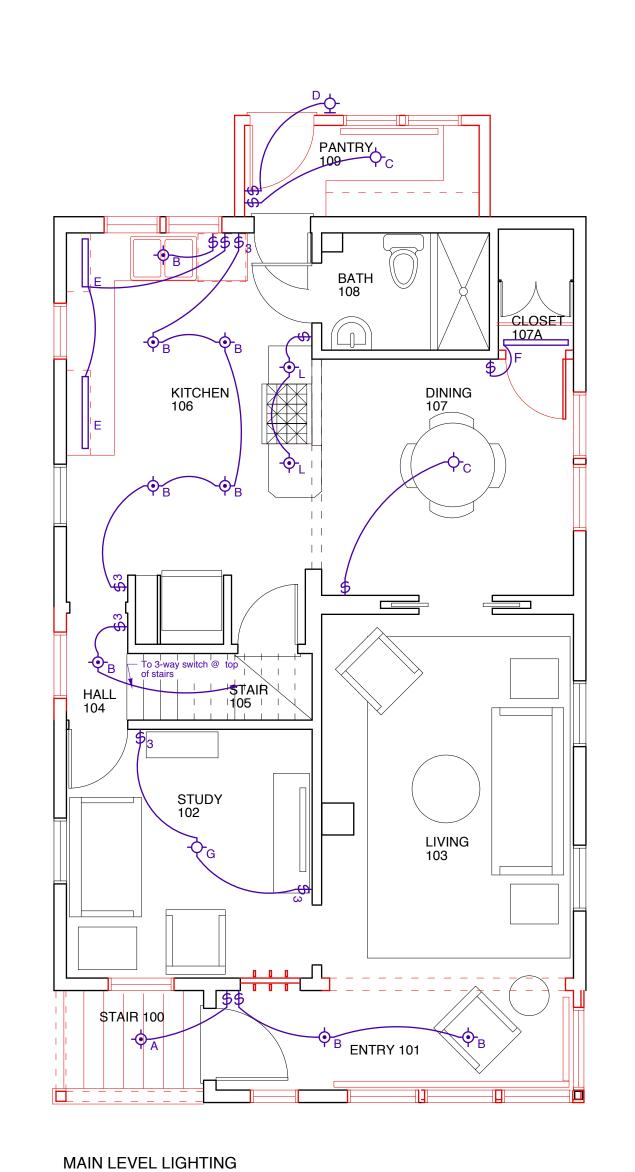

## LIGHT SCHEDULE

| EIGHT OOTIEDOLE |        |                          |                    |              |              |                      |
|-----------------|--------|--------------------------|--------------------|--------------|--------------|----------------------|
|                 | LABEL  | TYPE                     | LOCATION           | MANUFACTURER | MODEL        | NOTES                |
|                 | TYPE A | EXTERIOR LENSED RECESSED | ENTRANCE PORCH     |              |              |                      |
|                 | TYPE B | 5" RECESSED DOWNLIGHT    | ENTRY/KITCHEN/HALL |              |              | WHITE GROOVED BAFFLE |
|                 | TYPE C | CEILING PENDANT          | DINING             |              |              |                      |
|                 | TYPE D | EXTERIOR WALL SCONCE     | BACK DOOR          |              |              |                      |
|                 |        | STRIP LED                | UNDER CABINET      |              |              |                      |
|                 | TYPE F | STRIP LED OR FLUORESCENT | CLOSET             |              |              |                      |
|                 | TYPE G | SURFACE CEILING          | STUDY 102          |              |              |                      |
|                 |        | SURFACE CEILING          | STAIR HALL/HALL    |              |              |                      |
|                 | TYPE I | WALL SCONCE              | BATH               |              |              |                      |
|                 | TYPE J | WALL SCONCE              | BATH TUB           |              |              |                      |
|                 | TYPE K | EXHAUST FAN              | BATH               | PANASONIC    | FV-05-11VKS1 |                      |
|                 | TYPE L | PENDANT                  | KITCHEN PENINSULA  |              |              |                      |
|                 |        |                          |                    |              |              |                      |
|                 |        |                          |                    |              |              |                      |
|                 |        |                          |                    |              |              |                      |

## LEGEND

- SURFACE CEILING
- 5" RECESSED (AND PENDANT @ KITCHEN PENINSULA)
- 어 WALL SCONCE
- \$ WALL SWITCH \$3 THREE-WAY WALL SWITCH
- CEILING EXHAUST FAN
- STRIP FLUORESCENT/LED UNDERCABINET
  - GFI OUTLET

NOTES
1. PROVIDE GFI OUTLETS AND CONVENIENCE OUTLETS AND SMOKE DETECTORS PER CODE

SECOND LEVEL LIGHTING

DREHER RESIDENCE

22 Willis Street Portland, Maine

SCALE 1/4" = 1' - 0" DRAWN BY: BBB

DATE: 6/08/17 Copyright 2016 ♥ by By Design.
All rights reserved. All drawings and written material appearing herein constitute original and unpublished work of the Architect and may not be duplicated, used, or disclosed without written consent of By Design.