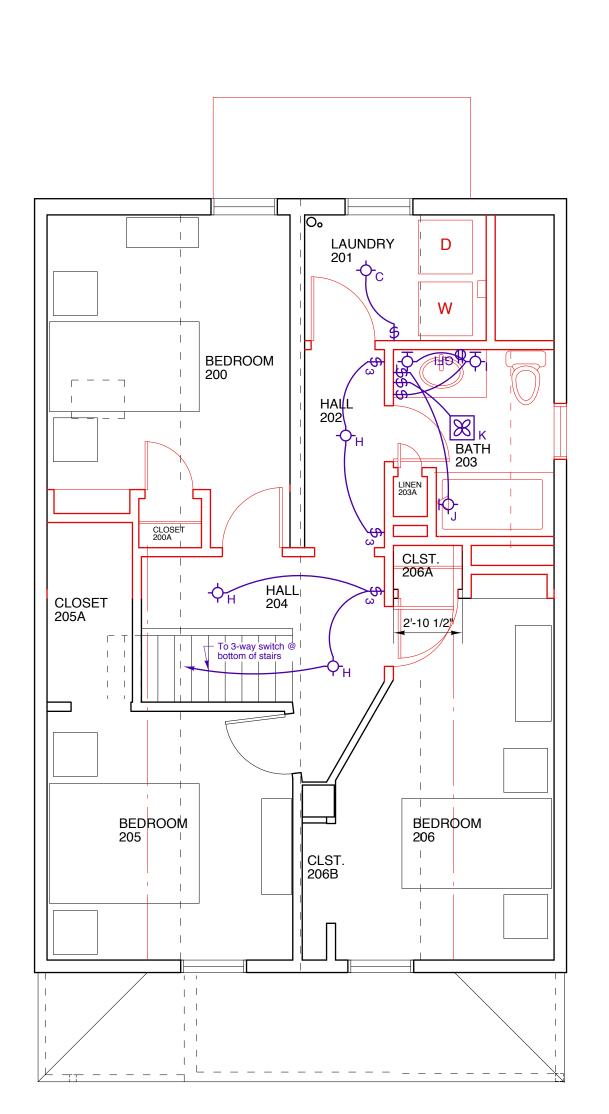

## LIGHT SCHEDULE

| EIGHT OOTIEDOLE |        |                          |                    |              |              |                      |
|-----------------|--------|--------------------------|--------------------|--------------|--------------|----------------------|
|                 | LABEL  | TYPE                     | LOCATION           | MANUFACTURER | MODEL        | NOTES                |
|                 | TYPE A | EXTERIOR LENSED RECESSED | ENTRANCE PORCH     |              |              |                      |
|                 | TYPE B | 5" RECESSED DOWNLIGHT    | ENTRY/KITCHEN/HALL |              |              | WHITE GROOVED BAFFLE |
|                 | TYPE C | CEILING PENDANT          | DINING             |              |              |                      |
|                 | TYPE D | EXTERIOR WALL SCONCE     | BACK DOOR          |              |              |                      |
|                 |        | STRIP LED                | UNDER CABINET      |              |              |                      |
|                 | TYPE F | STRIP LED OR FLUORESCENT | CLOSET             |              |              |                      |
|                 | TYPE G | SURFACE CEILING          | STUDY 102          |              |              |                      |
|                 |        | SURFACE CEILING          | STAIR HALL/HALL    |              |              |                      |
|                 | TYPE I | WALL SCONCE              | BATH               |              |              |                      |
|                 | TYPE J | WALL SCONCE              | BATH TUB           |              |              |                      |
|                 | TYPE K | EXHAUST FAN              | BATH               | PANASONIC    | FV-05-11VKS1 |                      |
|                 | TYPE L | PENDANT                  | KITCHEN PENINSULA  |              |              |                      |
|                 |        |                          |                    |              |              |                      |
|                 |        |                          |                    |              |              |                      |
|                 |        |                          |                    |              |              |                      |

## LEGEND

- SURFACE CEILING
- 5" RECESSED (AND PENDANT @ KITCHEN PENINSULA)
- 어 WALL SCONCE
- \$ WALL SWITCH \$3 THREE-WAY WALL SWITCH
- CEILING EXHAUST FAN
- STRIP FLUORESCENT/LED UNDERCABINET
  - GFI OUTLET

NOTES
1. PROVIDE GFI OUTLETS AND CONVENIENCE OUTLETS AND SMOKE DETECTORS PER CODE

SECOND LEVEL LIGHTING

DREHER RESIDENCE

22 Willis Street Portland, Maine

SCALE 1/4" = 1' - 0" DRAWN BY: BBB

DATE: 6/08/17 Copyright 2016 ♥ by By Design.
All rights reserved. All drawings and written material appearing herein constitute original and unpublished work of the Architect and may not be duplicated, used, or disclosed without written consent of By Design.