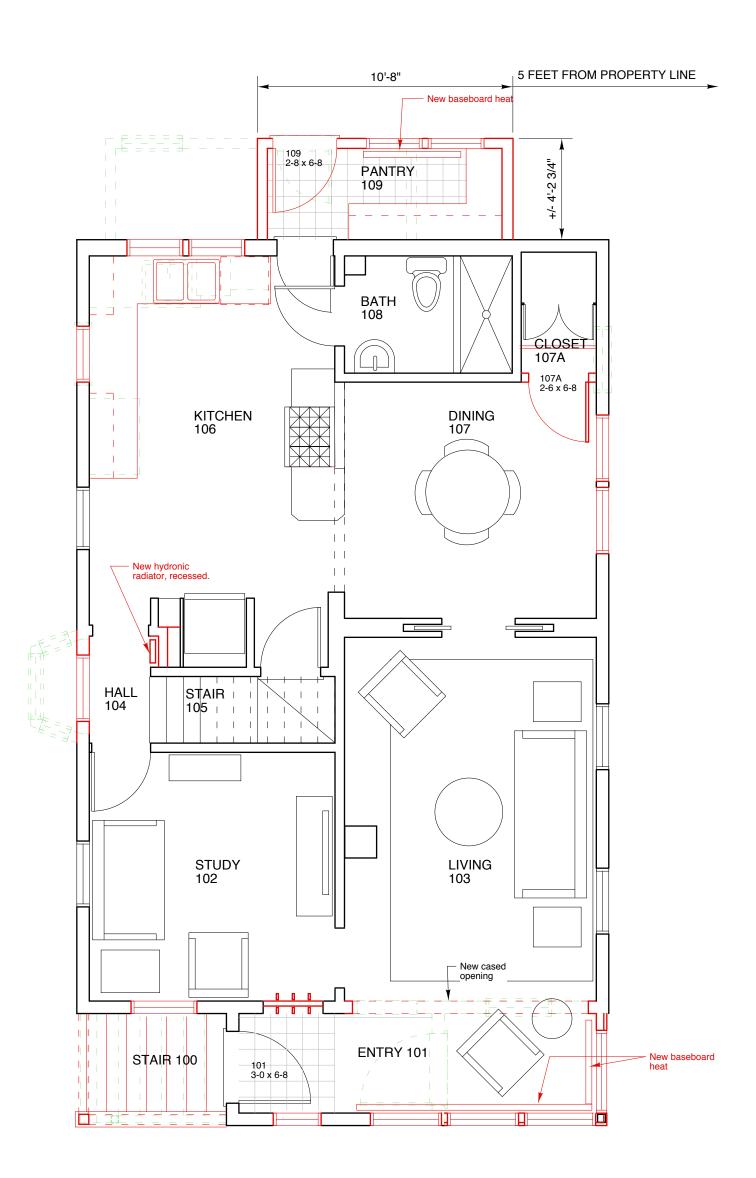

| KITCHEN PENINSULA  |              |              |                      |
|                 |        |                          |                    |              |              |                      |
|                 |        |                          |                    |              |              |                      |
|                 |        |                          |                    |              |              |                      |

## LEGEND

- SURFACE CEILING
- 5" RECESSED (AND PENDANT @ KITCHEN PENINSULA)
- 어 WALL SCONCE
- \$ WALL SWITCH \$3 THREE-WAY WALL SWITCH
- CEILING EXHAUST FAN
- STRIP FLUORESCENT/LED UNDERCABINET
  - GFI OUTLET

NOTES
1. PROVIDE GFI OUTLETS AND CONVENIENCE OUTLETS AND SMOKE DETECTORS PER CODE



SECOND LEVEL LIGHTING









DREHER RESIDENCE

22 Willis Street Portland, Maine

SCALE 1/4" = 1' - 0" DRAWN BY: BBB

DATE: 6/08/17 Copyright 2016 ♥ by By Design.
All rights reserved. All drawings and written material appearing herein constitute original and unpublished work of the Architect and may not be duplicated, used, or disclosed without written consent of By Design.



PROPOSED PLANS

SECOND LEVEL MAIN LEVEL