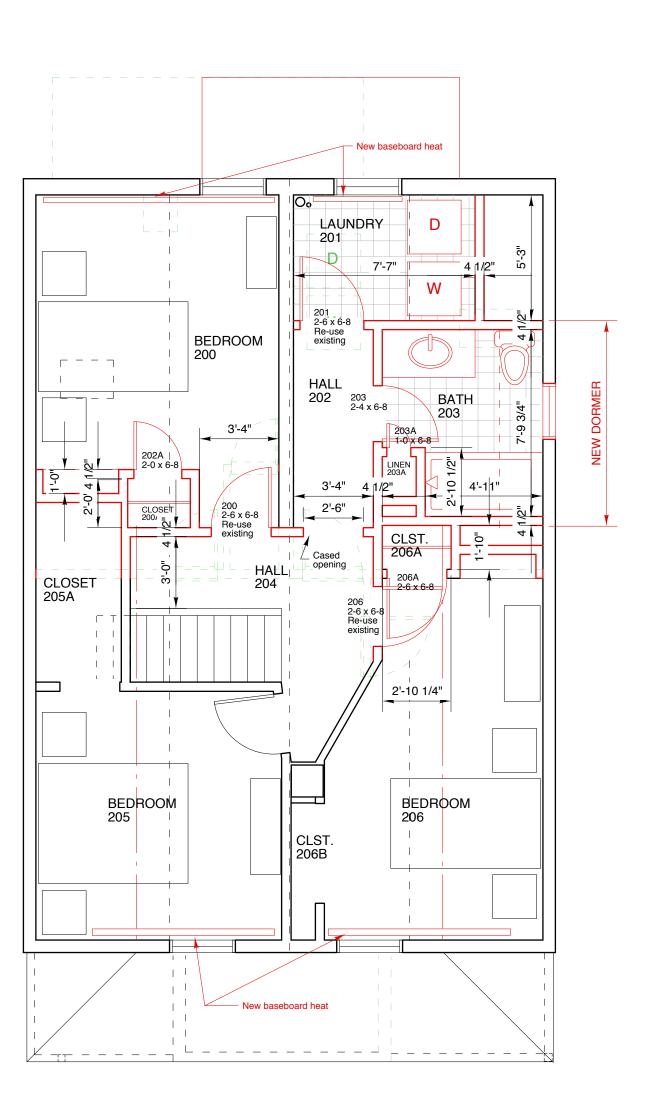

VKS1 |                      |
| TYPE L | PENDANT                  | KITCHEN PENINSULA  |              |              |                      |
|        |                          |                    |              |              |                      |
|        |                          |                    |              |              |                      |
|        |                          |                    |              |              |                      |

## LEGEND

- SURFACE CEILING
- 5" RECESSED (AND PENDANT @ KITCHEN PENINSULA)
- 어 WALL SCONCE
- \$ WALL SWITCH \$3 THREE-WAY WALL SWITCH
- CEILING EXHAUST FAN
- STRIP FLUORESCENT/LED UNDERCABINET
  - GFI OUTLET

NOTES
1. PROVIDE GFI OUTLETS AND CONVENIENCE OUTLETS AND SMOKE DETECTORS PER CODE



SECOND LEVEL LIGHTING









DREHER RESIDENCE

22 Willis Street Portland, Maine

SCALE 1/4" = 1' - 0" DRAWN BY: BBB



DATE:



PROPOSED PLANS

MAIN LEVEL LIGHTING

SECOND LEVEL