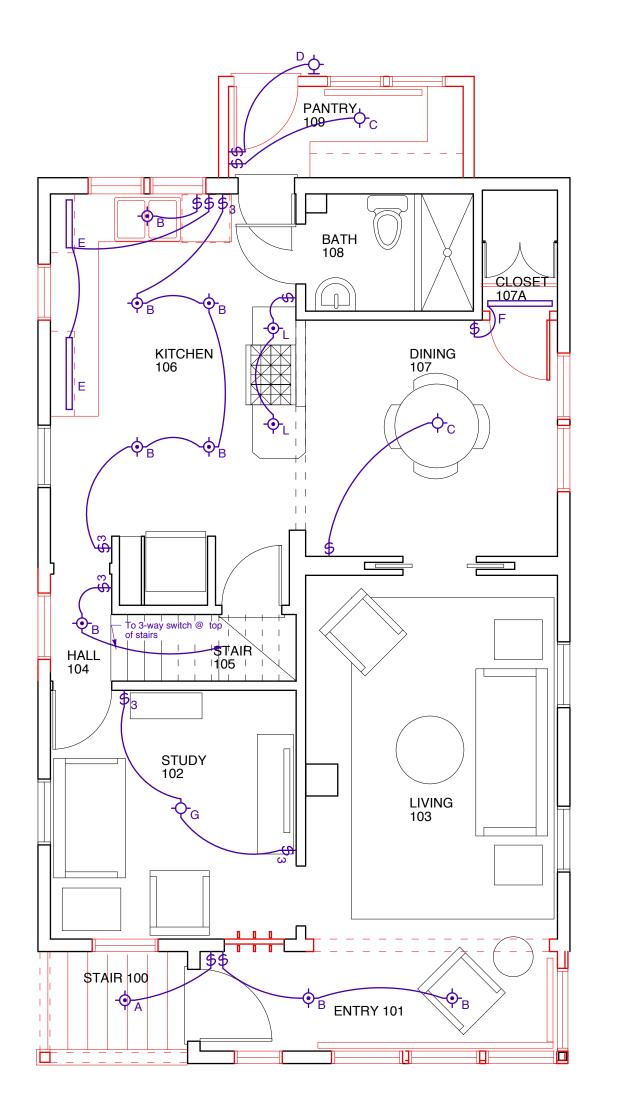

## LIGHT SCHEDULE

|        | OUTILDULL                |                    |              |              |                      |
|--------|--------------------------|--------------------|--------------|--------------|----------------------|
| LABEL  | TYPE                     | LOCATION           | MANUFACTURER | MODEL        | NOTES                |
| TYPE A | EXTERIOR LENSED RECESSED | ENTRANCE PORCH     |              |              |                      |
| TYPE B | 5" RECESSED DOWNLIGHT    | ENTRY/KITCHEN/HALL |              |              | WHITE GROOVED BAFFLE |
| TYPE C | CEILING PENDANT          | DINING             |              |              |                      |
|        | EXTERIOR WALL SCONCE     | BACK DOOR          |              |              |                      |
| TYPE E | STRIP LED                | UNDER CABINET      |              |              |                      |
| TYPE F | STRIP LED OR FLUORESCENT | CLOSET             |              |              |                      |
| TYPE G | SURFACE CEILING          | STUDY 102          |              |              |                      |
| TYPE H | SURFACE CEILING          | STAIR HALL/HALL    |              |              |                      |
| TYPE I | WALL SCONCE              | BATH               |              |              |                      |
| TYPE J | WALL SCONCE              | BATH TUB           |              |              |                      |
| TYPE K | EXHAUST FAN              | BATH               | PANASONIC    | FV-05-11VKS1 |                      |
| TYPE L | PENDANT                  | KITCHEN PENINSULA  |              |              |                      |
|        |                          |                    |              |              |                      |
|        |                          |                    |              |              |                      |
|        |                          |                    |              |              |                      |

## LEGEND

- SURFACE CEILING
- 5" RECESSED (AND PENDANT @ KITCHEN PENINSULA)
- 어 WALL SCONCE
- \$ WALL SWITCH \$3 THREE-WAY WALL SWITCH
- CEILING EXHAUST FAN
- STRIP FLUORESCENT/LED UNDERCABINET
  - GFI OUTLET

MAIN LEVEL LIGHTING

SECOND LEVEL