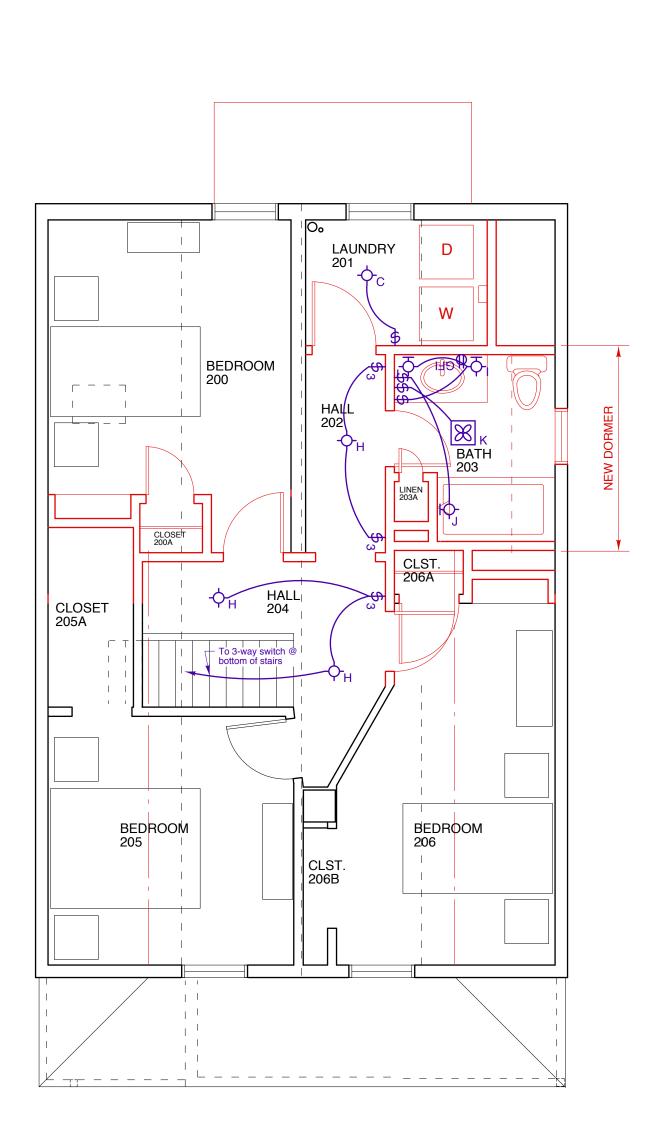

## LIGHT SCHEDULE

|        | OUTILDULL                |                    |              |              |                      |
|--------|--------------------------|--------------------|--------------|--------------|----------------------|
| LABEL  | TYPE                     | LOCATION           | MANUFACTURER | MODEL        | NOTES                |
| TYPE A | EXTERIOR LENSED RECESSED | ENTRANCE PORCH     |              |              |                      |
| TYPE B | 5" RECESSED DOWNLIGHT    | ENTRY/KITCHEN/HALL |              |              | WHITE GROOVED BAFFLE |
| TYPE C | CEILING PENDANT          | DINING             |              |              |                      |
|        | EXTERIOR WALL SCONCE     | BACK DOOR          |              |              |                      |
| TYPE E | STRIP LED                | UNDER CABINET      |              |              |                      |
| TYPE F | STRIP LED OR FLUORESCENT | CLOSET             |              |              |                      |
| TYPE G | SURFACE CEILING          | STUDY 102          |              |              |                      |
| TYPE H | SURFACE CEILING          | STAIR HALL/HALL    |              |              |                      |
| TYPE I | WALL SCONCE              | BATH               |              |              |                      |
| TYPE J | WALL SCONCE              | BATH TUB           |              |              |                      |
| TYPE K | EXHAUST FAN              | BATH               | PANASONIC    | FV-05-11VKS1 |                      |
| TYPE L | PENDANT                  | KITCHEN PENINSULA  |              |              |                      |
|        |                          |                    |              |              |                      |
|        |                          |                    |              |              |                      |
|        |                          |                    |              |              |                      |

## LEGEND

- SURFACE CEILING
- 5" RECESSED (AND PENDANT @ KITCHEN PENINSULA)
- 어 WALL SCONCE
- \$ WALL SWITCH \$3 THREE-WAY WALL SWITCH
- CEILING EXHAUST FAN
- STRIP FLUORESCENT/LED UNDERCABINET
  - GFI OUTLET

NOTES
1. PROVIDE GFI OUTLETS AND CONVENIENCE OUTLETS AND SMOKE DETECTORS PER CODE

SECOND LEVEL LIGHTING

DREHER RESIDENCE

22 Willis Street Portland, Maine

SCALE 1/4" = 1' - 0" DRAWN BY: BBB

DATE:

PROPOSED PLANS

MAIN LEVEL LIGHTING

SECOND LEVEL