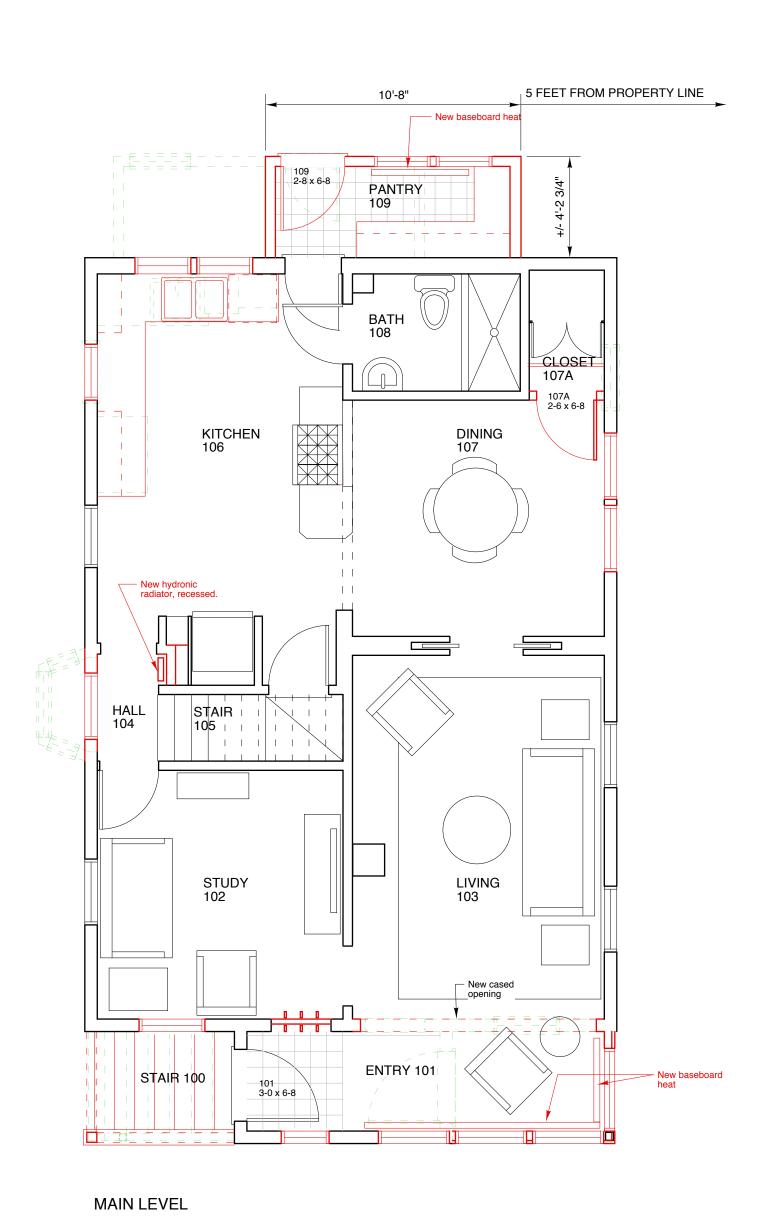

S1 |                      |
| TYPE L | PENDANT                  | KITCHEN PENINSULA  |              |              |                      |
|        |                          |                    |              |              |                      |
|        |                          |                    |              |              |                      |
|        |                          |                    |              |              |                      |

## LEGEND

- SURFACE CEILING
- 5" RECESSED (AND PENDANT @ KITCHEN PENINSULA)
- 어 WALL SCONCE
- \$ WALL SWITCH \$3 THREE-WAY WALL SWITCH
- CEILING EXHAUST FAN
- STRIP FLUORESCENT/LED UNDERCABINET
  - GFI OUTLET

NOTES
1. PROVIDE GFI OUTLETS AND CONVENIENCE OUTLETS AND SMOKE DETECTORS PER CODE



SECOND LEVEL LIGHTING









DREHER RESIDENCE

22 Willis Street Portland, Maine

SCALE 1/4" = 1' - 0" DRAWN BY: BBB



DATE:



PROPOSED PLANS

MAIN LEVEL LIGHTING

SECOND LEVEL