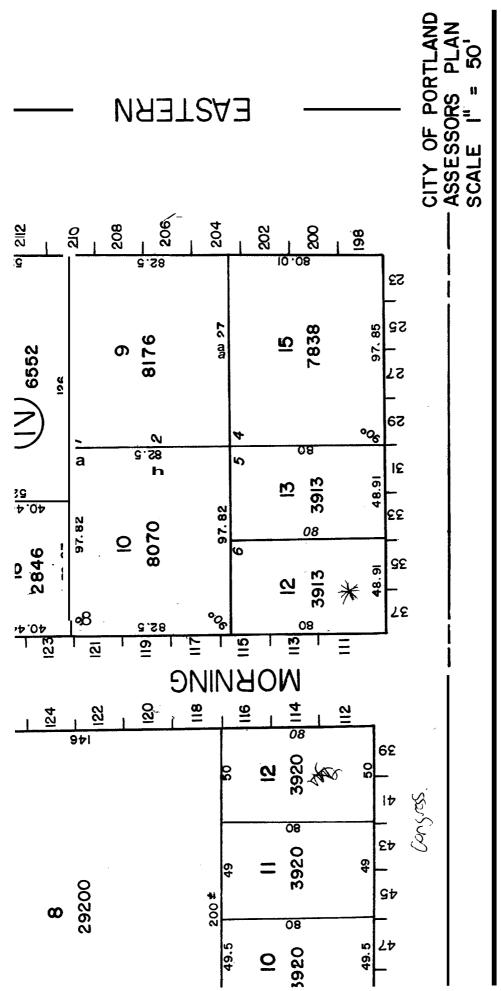

## **Current Owner Information**

Card Number 1 of 1
Parcel ID 014 N012001
Location 35 CONGRESS ST
Land Use SINGLE FAMILY

Owner Address CALVERT WILLIAM C & NANCY J JTS

35 CONGRESS ST PORTLAND ME 04101

Book/Page 15675/133 Legal 14-N-12

CONGRESS ST 35-37 MORNING ST 111-115 3913 SF