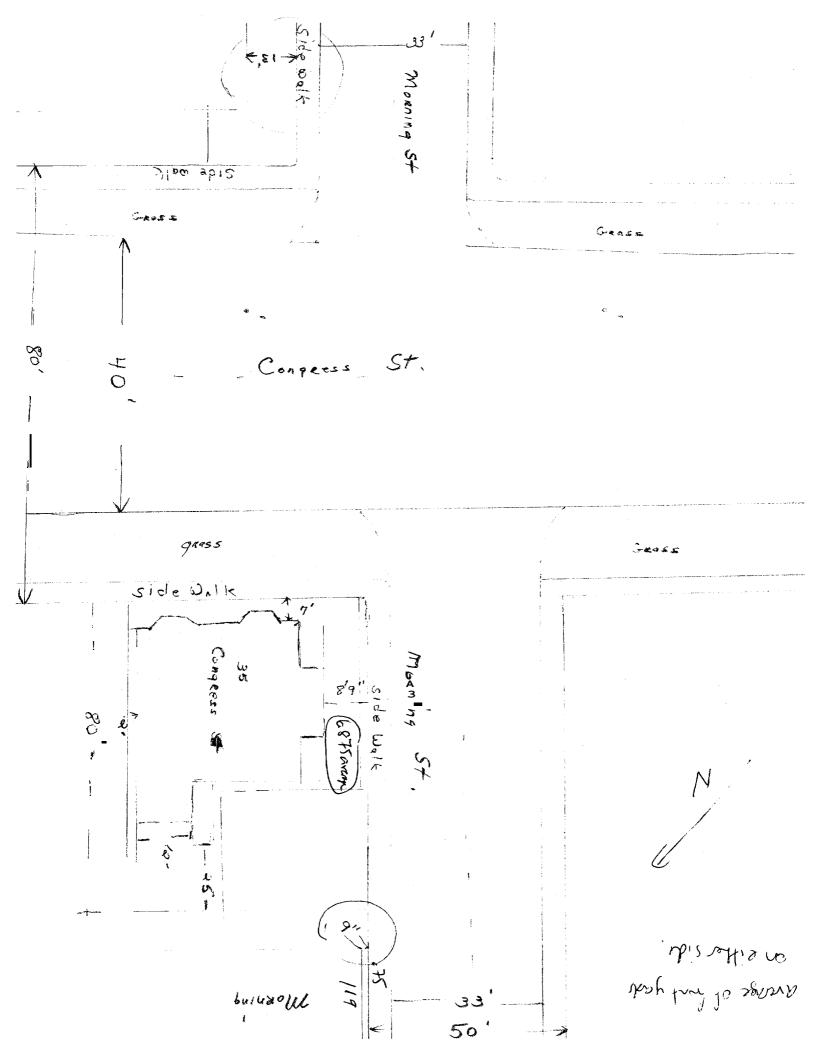

This is not a permit; you may not commence ANY work until the permit is issued.

رور MUSPE Side outk <del>ن</del>و MoRDING 1:1 TROPERTY 1315, 34 dul motinhad かって 707 1,6,3 entry = 6.835-H3 5 120 - 33 1/2 ' 8.75 g was gerext Side walk Congress 45

CONGRESS ST 35-37 MORNING ST 111-115 3913 SF