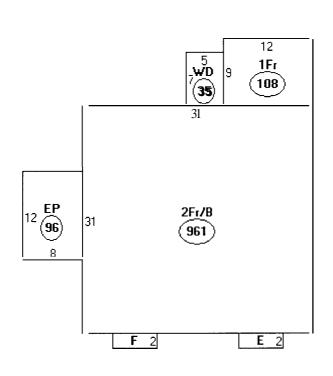

## **Property Information**

| Year Built<br>1900 | Style<br>Old Style | Story Height | <b>Sq. Ft.</b><br>2054 | Total Acres          |                  |
|--------------------|--------------------|--------------|------------------------|----------------------|------------------|
| Bedrooms 3         | Full Baths<br>2    | Half Baths   | Total Rooms            | <b>Attic</b><br>None | Basement<br>Full |

| Descriptor/Area             |
|-----------------------------|
| A: 2Fr/B<br>961 <b>sqft</b> |
| B: EP<br>96 sqft            |
| C:WD<br>35 sqft             |
| D:lFr<br>108 sqft           |
| E:FBAY<br>12 sqft           |
| F: FBAY<br>12 sqft          |
|                             |
| 1224 7                      |
| 50.67                       |
| 50.67                       |
| 1325.34                     |