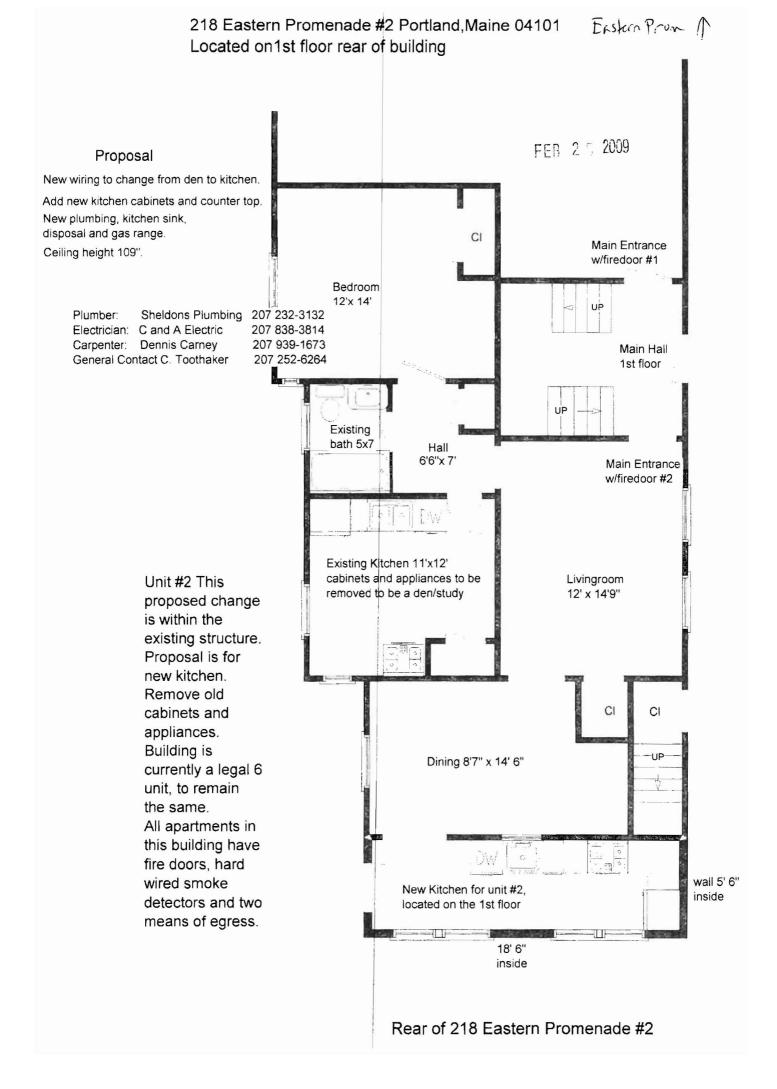

or call 874-8703.

I hereby certify that I am the Owner of record of the named property, or that the owner of record authorizes the proposed work and that I have been authorized by the owner to make this application as his/her authorized agent. I agree to conform to all applicable laws of this jurisdiction. In addition, if a permit for work described in this application is issued, I certify that the Code Official's authorized representative shall have the authority to enter all areas povered by this permit at any reasonable hour to enforce the provisions of the codes applicable to this permit.

Date: 2 Signature of applicant:

600%

This is not a permit; you may not commence ANY work until the permit is issued.

FEB 2 5 2009 Frant - Facing eastern Prom main entrana

FEB 2 5 2009



(LN.



## 218 Eastern Promenade #2 Portland, Maine 04101

## Proposed change to 218 #2:

New wiring to change from den to kitchen. Add new kitchen cabinets and counter top. Add new appliances. New plumbing, kitchen sink, disposal and gas range. Ceiling height 109" Ceiling 8" open cell insulation, resilient channel, sound board and 5/8 drywall.

Plumber: Sheldons Plumbing 207 232-3132Electrician: C & A207 838-3814Carpenter: Dennis Carney207 939-1673Contact: Crandall Toothaker207 252-6264



# 218 Eastern Promenade #2 Portland, Maine 04101



# Rear of 218 Eastern Promenade #2





Rear of 218 Eastern Promenade #4

## 218 Eastern Promenade #4 Portland, Maine 04101

Unit #4 This proposed change is within the existing structure. Proposal is for new 3/4 Bath. Building is currently a legal 6 unit, to