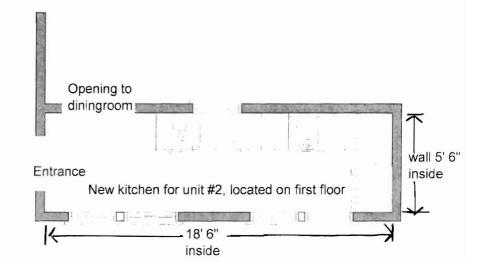

s povered by this permit at any reasonable hour to enforce the provisions of the codes applicable to this permit.

Date: 2 Signature of applicant:

600%

This is not a permit; you may not commence ANY work until the permit is issued.

FEB 2 5 2009 Frant - Facing eastern Prom main entrana

FEB 2 5 2009



(LN.



## 218 Eastern Promenade #2 Portland, Maine 04101

## Proposed change to 218 #2:

New wiring to change from den to kitchen. Add new kitchen cabinets and counter top. Add new appliances. New plumbing, kitchen sink, disposal and gas range. Ceiling height 109" Ceiling 8" open cell insulation, resilient channel, sound board and 5/8 drywall.

Plumber: Sheldons Plumbing 207 232-3132Electrician: C & A207 838-3814Carpenter: Dennis Carney207 939-1673Contact: Crandall Toothaker207 252-6264



# 218 Eastern Promenade #2 Portland, Maine 04101



# Rear of 218 Eastern Promenade #2





Rear of 218 Eastern Promenade #4

## 218 Eastern Promenade #4 Portland, Maine 04101

Unit #4 This proposed change is within the existing structure. Proposal is for new 3/4 Bath. Building is currently a legal 6 unit, to remain the same. All apartments in this building have fire doors, hard wired smoke detectors and two means of egress.

#### Proposal



Rear of 218 Eastern Promenade #4



# Rear of 218 Eastern Promenade #6

## 218 Eastern Promenade #6 Portland, Maine 04101

Unit #6 This proposed change is within the existing structure. Proposal is for new 3/4 Bath. Building is currently a legal 6 unit, to remain the same. All apartments in this building have fire doors, hard wired smoke detectors a