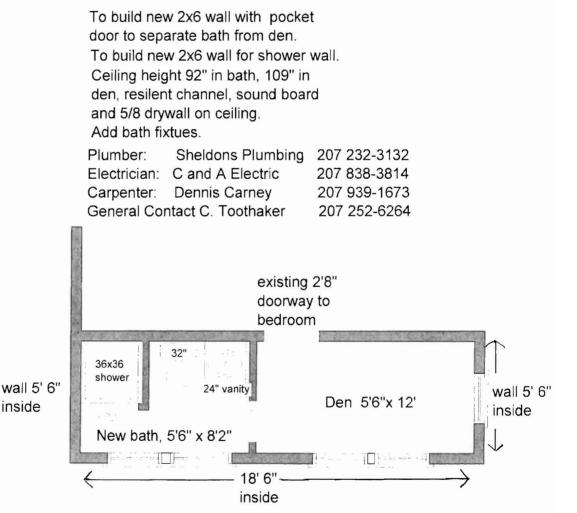

aine 04101



# Rear of 218 Eastern Promenade #2





Rear of 218 Eastern Promenade #4

## 218 Eastern Promenade #4 Portland, Maine 04101

Unit #4 This proposed change is within the existing structure. Proposal is for new 3/4 Bath. Building is currently a legal 6 unit, to remain the same. All apartments in this building have fire doors, hard wired smoke detectors and two means of egress.

#### Proposal



Rear of 218 Eastern Promenade #4



# Rear of 218 Eastern Promenade #6

## 218 Eastern Promenade #6 Portland, Maine 04101

Unit #6 This proposed change is within the existing structure. Proposal is for new 3/4 Bath. Building is currently a legal 6 unit, to remain the same. All apartments in this building have fire doors, hard wired smoke detectors and two means of egress.

#### Proposal



Rear of 218 Eastern Promenade #6