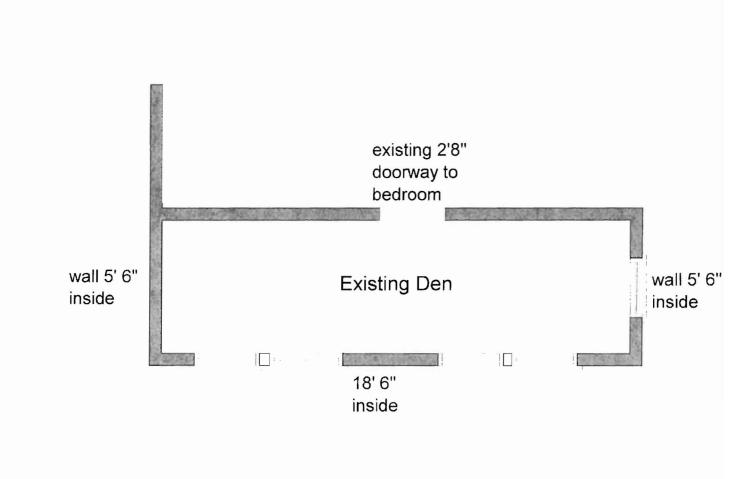

cable to this permit.

Date: 2 Signature of applicant:

600%

This is not a permit; you may not commence ANY work until the permit is issued.

FEB 2 5 2009 Frant - Facing eastern Prom main entrana

FEB 2 5 2009



(LN.



## 218 Eastern Promenade #2 Portland, Maine 04101

## Proposed change to 218 #2:

New wiring to change from den to kitchen. Add new kitchen cabinets and counter top. Add new appliances. New plumbing, kitchen sink, disposal and gas range. Ceiling height 109" Ceiling 8" open cell insulation, resilient channel, sound board and 5/8 drywall.

Plumber: Sheldons Plumbing 207 232-3132Electrician: C & A207 838-3814Carpenter: Dennis Carney207 939-1673Contact: Crandall Toothaker207 252-6264



# 218 Eastern Promenade #2 Portland, Maine 04101



# Rear of 218 Eastern Promenade #2





Rear of 218 Eastern Promenade #4

## 218 Eastern Promenade #4 Portland, Maine 04101

Unit #4 This proposed change is within the existing structure. Proposal is for new 3/4 Bath. Building is currently a legal 6 unit, to remain the same. All apartments in this building have fire doors, hard wired smoke detectors and two means of egress.

#### Proposal



Rear of 218 Eastern Promenade #4



# Rear of 218 Eastern Promenade #6

## 218 Eastern Promenade #6 Portland, Maine 04101

Unit #6 This proposed change is within the existing structure. Proposal is for new 3/4 Bath. Building is currently a legal 6 unit, to remain the same. All apartments in this building have fire doors, hard wired smoke detectors and two means of egress.

#### Proposal



Rear of 218 Eastern Promenade #6