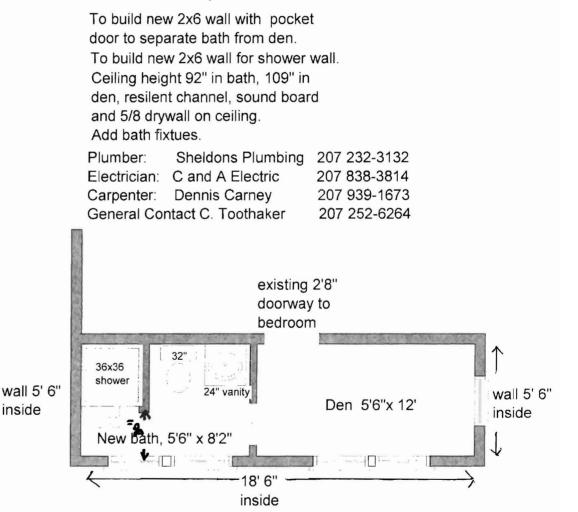

itchen cabinets and counter top. Add new appliances. New plumbing, kitchen sink, disposal and gas range. Ceiling height 109" Ceiling 8" open cell insulation, resilient channel, sound board and 5/8 drywall.

Plumber: Sheldons Plumbing 207 232-3132Electrician: C & A207 838-3814Carpenter: Dennis Carney207 939-1673Contact: Crandall Toothaker207 252-6264



# 218 Eastern Promenade #2 Portland, Maine 04101



# Rear of 218 Eastern Promenade #2





Rear of 218 Eastern Promenade #4

## 218 Eastern Promenade #4 Portland, Maine 04101

Unit #4 This proposed change is within the existing structure. Proposal is for new 3/4 Bath. Building is currently a legal 6 unit, to remain the same. All apartments in this building have fire doors, hard wired smoke detectors and two means of egress.

#### Proposal



Rear of 218 Eastern Promenade #4



# Rear of 218 Eastern Promenade #6

## 218 Eastern Promenade #6 Portland, Maine 04101

Unit #6 This proposed change is within the existing structure. Proposal is for new 3/4 Bath. Building is currently a legal 6 unit, to remain the same. All apartments in this building have fire doors, hard wired smoke detectors and two means of egress.

#### Proposal



Rear of 218 Eastern Promenade #6