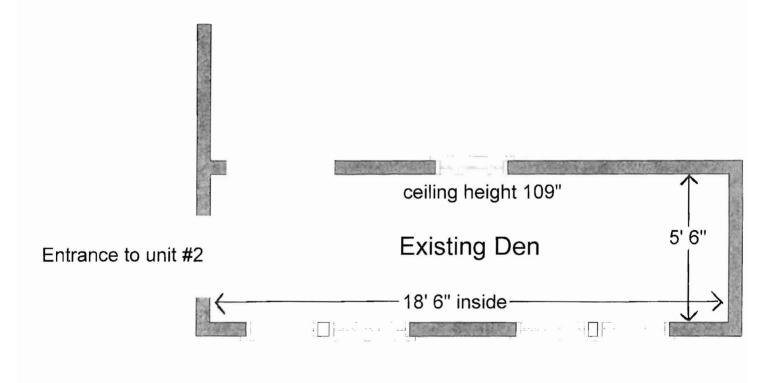

nforce the provisions of the codes applicable to this permit.

Date: 2 Signature of applicant:

600%

This is not a permit; you may not commence ANY work until the permit is issued.

FEB 2 5 2009 Frant - Facing eastern Prom main entrana

FEB 2 5 2009



(LN.



## 218 Eastern Promenade #2 Portland, Maine 04101

## Proposed change to 218 #2:

New wiring to change from den to kitchen. Add new kitchen cabinets and counter top. Add new appliances. New plumbing, kitchen sink, disposal and gas range. Ceiling height 109" Ceiling 8" open cell insulation, resilient channel, sound board and 5/8 drywall.

Plumber: Sheldons Plumbing 207 232-3132Electrician: C & A207 838-3814Carpenter: Dennis Carney207 939-1673Contact: Crandall Toothaker207 252-6264



# 218 Eastern Promenade #2 Portland, Maine 04101



# Rear of 218 Eastern Promenade #2





Rear of 218 Eastern Promenade #4

## 218 Eastern Promenade #4 Portland, Maine 04101

Unit #4 This proposed change is within the existing structure. Proposal is for new 3/4 Bath. Building is currently a legal 6 unit, to remain the same. All apartments in this building have fire doors, hard wired smoke detectors and two means of egress.

#### Proposal



Rear of 218 Eastern Promenade #4



# Rear of 218 Eastern Promenade #6

## 218 Eastern Promenade #6 Portland, Maine 04101

Unit #6 This proposed change is within the existing structure. Proposal is for new 3/4 Bath. Building is currently a legal 6 unit, to remain the same. All apartments in this building have fire doors, hard wired smoke detectors and two means of egress.

#### Proposal



Rear of 21