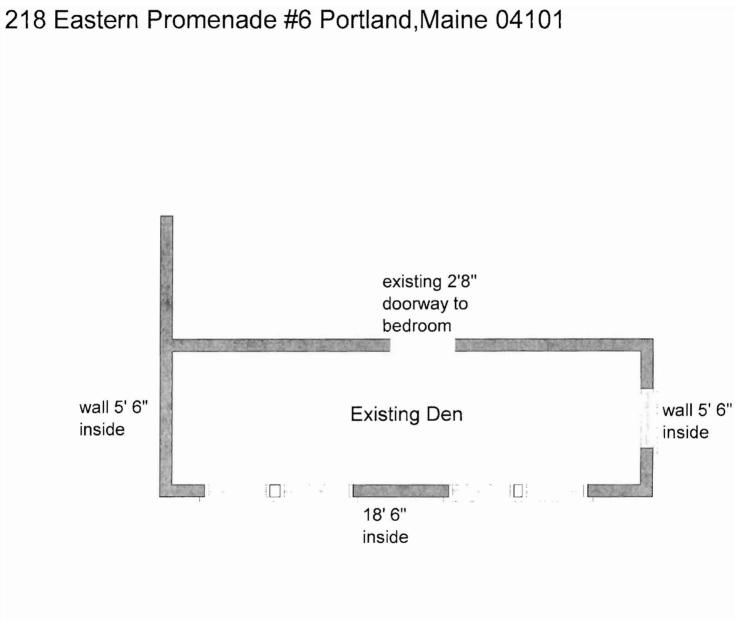

new appliances. New plumbing, kitchen sink, disposal and gas range. Ceiling height 109" Ceiling 8" open cell insulation, resilient channel, sound board and 5/8 drywall.

Plumber: Sheldons Plumbing 207 232-3132Electrician: C & A207 838-3814Carpenter: Dennis Carney207 939-1673Contact: Crandall Toothaker207 252-6264



# 218 Eastern Promenade #2 Portland, Maine 04101



# Rear of 218 Eastern Promenade #2





Rear of 218 Eastern Promenade #4

## 218 Eastern Promenade #4 Portland, Maine 04101

Unit #4 This proposed change is within the existing structure. Proposal is for new 3/4 Bath. Building is currently a legal 6 unit, to remain the same. All apartments in this building have fire doors, hard wired smoke detectors and two means of egress.

#### Proposal



Rear of 218 Eastern Promenade #4



# Rear of 218 Eastern Promenade #6

## 218 Eastern Promenade #6 Portland, Maine 04101

Unit #6 This proposed change is within the existing structure. Proposal is for new 3/4 Bath. Building is currently a legal 6 unit, to remain the same. All apartments in this building have fire doors, hard wired smoke detectors and two means of egress.

#### Proposal



Rear of 218 Eastern Promenade #6