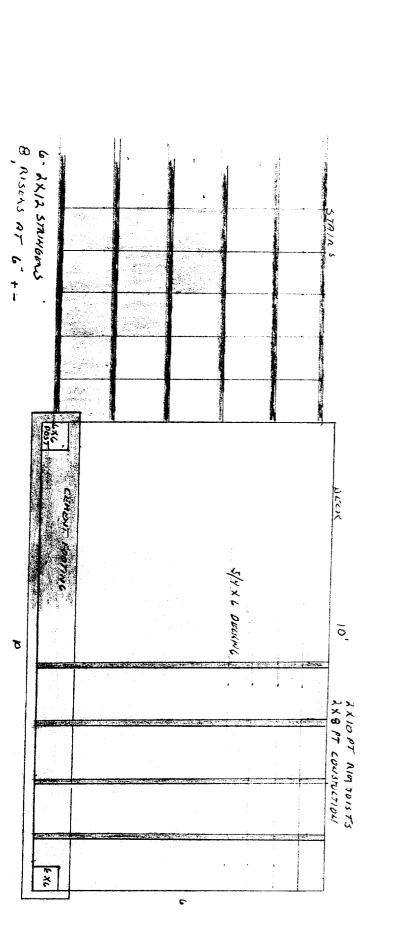

| City of Portland, Maine - Buil                                                                                                                                                                                                                | ding or Use Permi                                                              | t                                                         | Permit No:                                                             | Date Applied For:                                                      | CBL:                                  |
|-----------------------------------------------------------------------------------------------------------------------------------------------------------------------------------------------------------------------------------------------|--------------------------------------------------------------------------------|-----------------------------------------------------------|------------------------------------------------------------------------|------------------------------------------------------------------------|---------------------------------------|
| 389 Congress Street, 04101 Tel: (2                                                                                                                                                                                                            | 0                                                                              |                                                           | 6 06-0984                                                              | 06/30/2006                                                             | 014 N004001                           |
| location of Construction:                                                                                                                                                                                                                     | Owner Name:                                                                    |                                                           | Owner Address:                                                         |                                                                        | Phone:                                |
| 131 MORNING ST                                                                                                                                                                                                                                | NICHOLS LOU F                                                                  |                                                           | PO BOX 8480                                                            |                                                                        |                                       |
| Business Name:                                                                                                                                                                                                                                | Contractor Name:                                                               |                                                           | Contractor Address:                                                    |                                                                        | Phone                                 |
|                                                                                                                                                                                                                                               | Clark, Kevin                                                                   |                                                           | 200 High St. Portla                                                    | ind                                                                    | (207) 329-5227                        |
| .essee/Buyer's Name                                                                                                                                                                                                                           | Phone:                                                                         |                                                           | Permit Type:                                                           |                                                                        |                                       |
|                                                                                                                                                                                                                                               |                                                                                |                                                           | Alterations - Multi                                                    | Family                                                                 |                                       |
| Multi-Family-three residential dwellin<br>front porch                                                                                                                                                                                         | g units - repair and repl                                                      | lace repair                                               | and replace front po                                                   | orch                                                                   |                                       |
| Dept: Zoning Status: A                                                                                                                                                                                                                        | pproved with Condition                                                         | ns Reviewer                                               | : Marge Schmucka                                                       | 1 Approval Da                                                          | te: 07/11/2006                        |
| Note:                                                                                                                                                                                                                                         |                                                                                |                                                           |                                                                        | ,                                                                      | Ok to Issue:                          |
| <ol> <li>This is NOT an approval for an ad<br/>not limited to items such as stoves</li> <li>It is understood that the repair and<br/>building codes require otherwise, 3</li> <li>This property shall remain a three<br/>approval.</li> </ol> | , microwaves, refrigerat<br>replacement of the exist<br>and then any enlargeme | tors, or kitchen<br>sting stoop and<br>ent shall be the n | sinks, etc. Without s<br>stairs will be within t<br>ninimum amount nec | pecial approvals.<br>the existing footprint<br>cessary to meet fire ar | unless fire and<br>nd building codes. |
| Dept: Building Status: A<br>Note:                                                                                                                                                                                                             | pproved with Condition                                                         | ns <b>Reviewer</b>                                        | : Mike Nugent                                                          | Approval Da                                                            | te: 07/19/2006<br>Ok to Issue: ☑      |
| <ol> <li>Product info for the "Composite"<br/>guards at a height of between 34 a</li> </ol>                                                                                                                                                   |                                                                                |                                                           |                                                                        | d on both sides withir                                                 | the 42 inch                           |
| 2) EXTERIOR BAND JOIST/LEDC                                                                                                                                                                                                                   | ER MUST BE AT LEA                                                              | AST THRE (3)                                              | 2" x 10" members if                                                    | spanning 9 feet.                                                       |                                       |
| Dept: Fire Status: A                                                                                                                                                                                                                          | pproved with Condition                                                         | ns Reviewer                                               | : Cptn Greg Cass                                                       | Approval Da                                                            | te: 07/13/2006                        |
| Note:                                                                                                                                                                                                                                         |                                                                                |                                                           |                                                                        |                                                                        | Ok to Issue: 🗹                        |
| <ol> <li>All means of egress shall be open<br/>2 means of egress required</li> </ol>                                                                                                                                                          | and unobstructed OR re                                                         | esidents shall be                                         | instructed of alterna                                                  | tive.                                                                  |                                       |