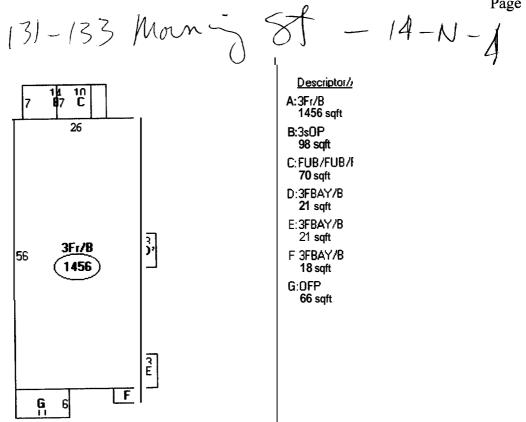

| City of Portland, Maine - Buil                                                                                                                                                                                                                | ding or Use Permi                                                              | t                                                         | Permit No:                                                             | Date Applied For:                                                      | CBL:                                  |
|-----------------------------------------------------------------------------------------------------------------------------------------------------------------------------------------------------------------------------------------------|--------------------------------------------------------------------------------|-----------------------------------------------------------|------------------------------------------------------------------------|------------------------------------------------------------------------|---------------------------------------|
| 389 Congress Street, 04101 Tel: (2                                                                                                                                                                                                            | 0                                                                              |                                                           | 6 06-0984                                                              | 06/30/2006                                                             | 014 N004001                           |
| location of Construction:                                                                                                                                                                                                                     | Owner Name:                                                                    |                                                           | Owner Address:                                                         |                                                                        | Phone:                                |
| 131 MORNING ST                                                                                                                                                                                                                                | NICHOLS LOU F                                                                  |                                                           | PO BOX 8480                                                            |                                                                        |                                       |
| Business Name:                                                                                                                                                                                                                                | Contractor Name:                                                               |                                                           | Contractor Address:                                                    |                                                                        | Phone                                 |
|                                                                                                                                                                                                                                               | Clark, Kevin                                                                   |                                                           | 200 High St. Portla                                                    | ind                                                                    | (207) 329-5227                        |
| .essee/Buyer's Name                                                                                                                                                                                                                           | Phone:                                                                         |                                                           | Permit Type:                                                           |                                                                        |                                       |
|                                                                                                                                                                                                                                               |                                                                                |                                                           | Alterations - Multi                                                    | Family                                                                 |                                       |
| Multi-Family-three residential dwellin<br>front porch                                                                                                                                                                                         | g units - repair and repl                                                      | lace repair                                               | and replace front po                                                   | orch                                                                   |                                       |
| Dept: Zoning Status: A                                                                                                                                                                                                                        | pproved with Condition                                                         | ns Reviewer                                               | : Marge Schmucka                                                       | 1 Approval Da                                                          | te: 07/11/2006                        |
| Note:                                                                                                                                                                                                                                         |                                                                                |                                                           |                                                                        | ,                                                                      | Ok to Issue:                          |
| <ol> <li>This is NOT an approval for an ad<br/>not limited to items such as stoves</li> <li>It is understood that the repair and<br/>building codes require otherwise, 3</li> <li>This property shall remain a three<br/>approval.</li> </ol> | , microwaves, refrigerat<br>replacement of the exist<br>and then any enlargeme | tors, or kitchen<br>sting stoop and<br>ent shall be the n | sinks, etc. Without s<br>stairs will be within t<br>ninimum amount nec | pecial approvals.<br>the existing footprint<br>cessary to meet fire ar | unless fire and<br>nd building codes. |
| Dept: Building Status: A<br>Note:                                                                                                                                                                                                             | pproved with Condition                                                         | ns <b>Reviewer</b>                                        | : Mike Nugent                                                          | Approval Da                                                            | te: 07/19/2006<br>Ok to Issue: ☑      |
| <ol> <li>Product info for the "Composite"<br/>guards at a height of between 34 a</li> </ol>                                                                                                                                                   |                                                                                |                                                           |                                                                        | d on both sides withir                                                 | the 42 inch                           |
| 2) EXTERIOR BAND JOIST/LEDC                                                                                                                                                                                                                   | ER MUST BE AT LEA                                                              | AST THRE (3)                                              | 2" x 10" members if                                                    | spanning 9 feet.                                                       |                                       |
| Dept: Fire Status: A                                                                                                                                                                                                                          | pproved with Condition                                                         | ns Reviewer                                               | : Cptn Greg Cass                                                       | Approval Da                                                            | te: 07/13/2006                        |
| Note:                                                                                                                                                                                                                                         |                                                                                |                                                           |                                                                        |                                                                        | Ok to Issue: 🗹                        |
| <ol> <li>All means of egress shall be open<br/>2 means of egress required</li> </ol>                                                                                                                                                          | and unobstructed OR re                                                         | esidents shall be                                         | instructed of alterna                                                  | tive.                                                                  |                                       |