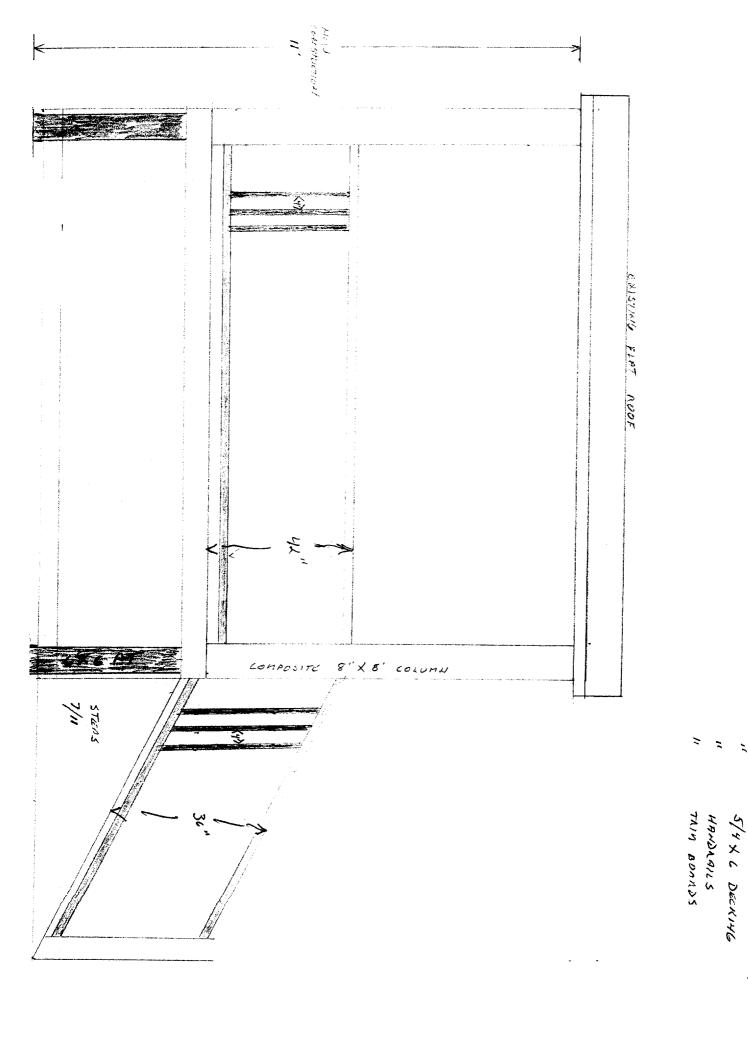

| City of Portland, Maine - Buil                                                                                                                                                                                                                | ding or Use Permi                                                              | t                                                         | Permit No:                                                             | Date Applied For:                                                      | CBL:                                  |
|-----------------------------------------------------------------------------------------------------------------------------------------------------------------------------------------------------------------------------------------------|--------------------------------------------------------------------------------|-----------------------------------------------------------|------------------------------------------------------------------------|------------------------------------------------------------------------|---------------------------------------|
| 389 Congress Street, 04101 Tel: (2                                                                                                                                                                                                            | 0                                                                              |                                                           | 6 06-0984                                                              | 06/30/2006                                                             | 014 N004001                           |
| location of Construction:                                                                                                                                                                                                                     | Owner Name:                                                                    |                                                           | Owner Address:                                                         |                                                                        | Phone:                                |
| 131 MORNING ST                                                                                                                                                                                                                                | NICHOLS LOU F                                                                  |                                                           | PO BOX 8480                                                            |                                                                        |                                       |
| Business Name:                                                                                                                                                                                                                                | Contractor Name:                                                               |                                                           | Contractor Address:                                                    |                                                                        | Phone                                 |
|                                                                                                                                                                                                                                               | Clark, Kevin                                                                   |                                                           | 200 High St. Portla                                                    | ind                                                                    | (207) 329-5227                        |
| .essee/Buyer's Name                                                                                                                                                                                                                           | Phone:                                                                         |                                                           | Permit Type:                                                           |                                                                        |                                       |
|                                                                                                                                                                                                                                               |                                                                                |                                                           | Alterations - Multi                                                    | Family                                                                 |                                       |
| Multi-Family-three residential dwellin<br>front porch                                                                                                                                                                                         | g units - repair and repl                                                      | lace repair                                               | and replace front po                                                   | orch                                                                   |                                       |
| Dept: Zoning Status: A                                                                                                                                                                                                                        | pproved with Condition                                                         | ns Reviewer                                               | : Marge Schmucka                                                       | 1 Approval Da                                                          | te: 07/11/2006                        |
| Note:                                                                                                                                                                                                                                         |                                                                                |                                                           |                                                                        | ,                                                                      | Ok to Issue:                          |
| <ol> <li>This is NOT an approval for an ad<br/>not limited to items such as stoves</li> <li>It is understood that the repair and<br/>building codes require otherwise, 3</li> <li>This property shall remain a three<br/>approval.</li> </ol> | , microwaves, refrigerat<br>replacement of the exist<br>and then any enlargeme | tors, or kitchen<br>sting stoop and<br>ent shall be the n | sinks, etc. Without s<br>stairs will be within t<br>ninimum amount nec | pecial approvals.<br>the existing footprint<br>cessary to meet fire ar | unless fire and<br>nd building codes. |
| Dept: Building Status: A<br>Note:                                                                                                                                                                                                             | pproved with Condition                                                         | ns <b>Reviewer</b>                                        | : Mike Nugent                                                          | Approval Da                                                            | te: 07/19/2006<br>Ok to Issue: ☑      |
| <ol> <li>Product info for the "Composite"<br/>guards at a height of between 34 a</li> </ol>                                                                                                                                                   |                                                                                |                                                           |                                                                        | d on both sides withir                                                 | the 42 inch                           |
| 2) EXTERIOR BAND JOIST/LEDC                                                                                                                                                                                                                   | ER MUST BE AT LEA                                                              | AST THRE (3)                                              | 2" x 10" members if                                                    | spanning 9 feet.                                                       |                                       |
| Dept: Fire Status: A                                                                                                                                                                                                                          | pproved with Condition                                                         | ns Reviewer                                               | : Cptn Greg Cass                                                       | Approval Da                                                            | te: 07/13/2006                        |
| Note:                                                                                                                                                                                                                                         |                                                                                |                                                           |                                                                        |                                                                        | Ok to Issue: 🗹                        |
| <ol> <li>All means of egress shall be open<br/>2 means of egress required</li> </ol>                                                                                                                                                          | and unobstructed OR re                                                         | esidents shall be                                         | instructed of alterna                                                  | tive.                                                                  |                                       |