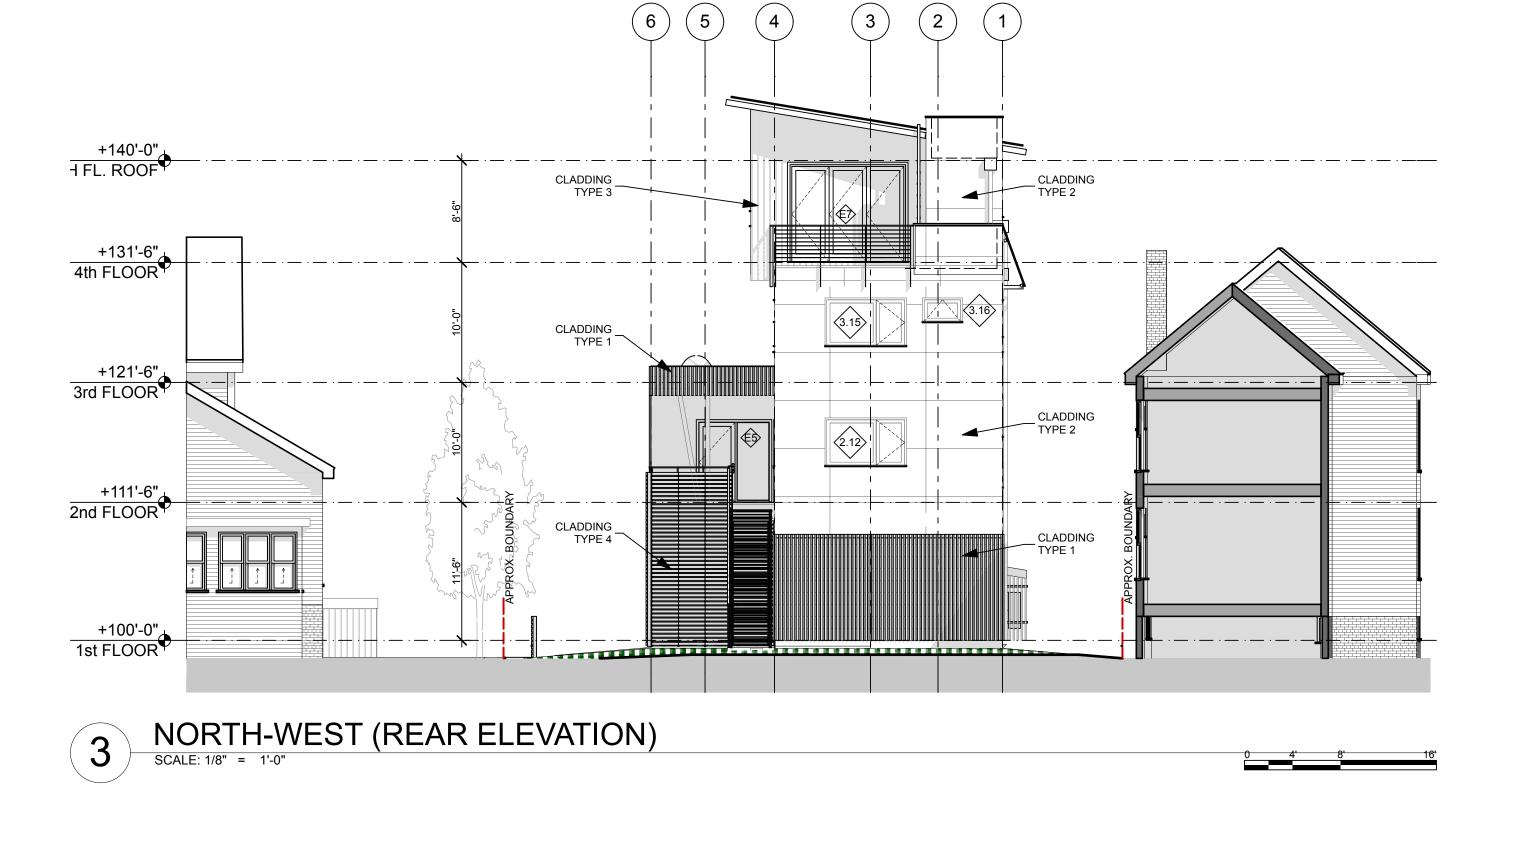

KAPLAN THOMPSON ARCHITECTS 424 FORE ST., PORTLAND, ME 04101 207-842-2888

WWW.KAPLANTHOMPSON.COM

NOTES

CLADDING TYPE 1: FIBER CEMENT BATTENS (VERTICAL), PAINT FINISH CLADDING TYPE 2: FIBER CEMENT PANELS (4'x8'), PAINT FINISH CLADDING TYPE 3: CEDAR BOARDS (VERT.), NATURAL FINISH CLADDING TYPE 4: CEDAR BOARDS (HORIZ.), NATURAL FINISH

1

SOUTH-EAST (QUEBEC STREET ELEVATION)

**ISSUED FOR PERMIT** NOT FOR CONSTRUCTION CRAIG BRAMLEY & KIN 71 QUEBEC STREET, PORTLA

|                                          | Drawing: | PROPOSED EXTERIOR ELEVATIONS |               |         |  |
|------------------------------------------|----------|------------------------------|---------------|---------|--|
| OR<br>(im Simmons, at<br>tland, ME 04101 | Scale:   |                              | Drawn by: RTL | вү: RTL |  |
|                                          | Date:    | october 06                   | Revised:      | A-2.1   |  |