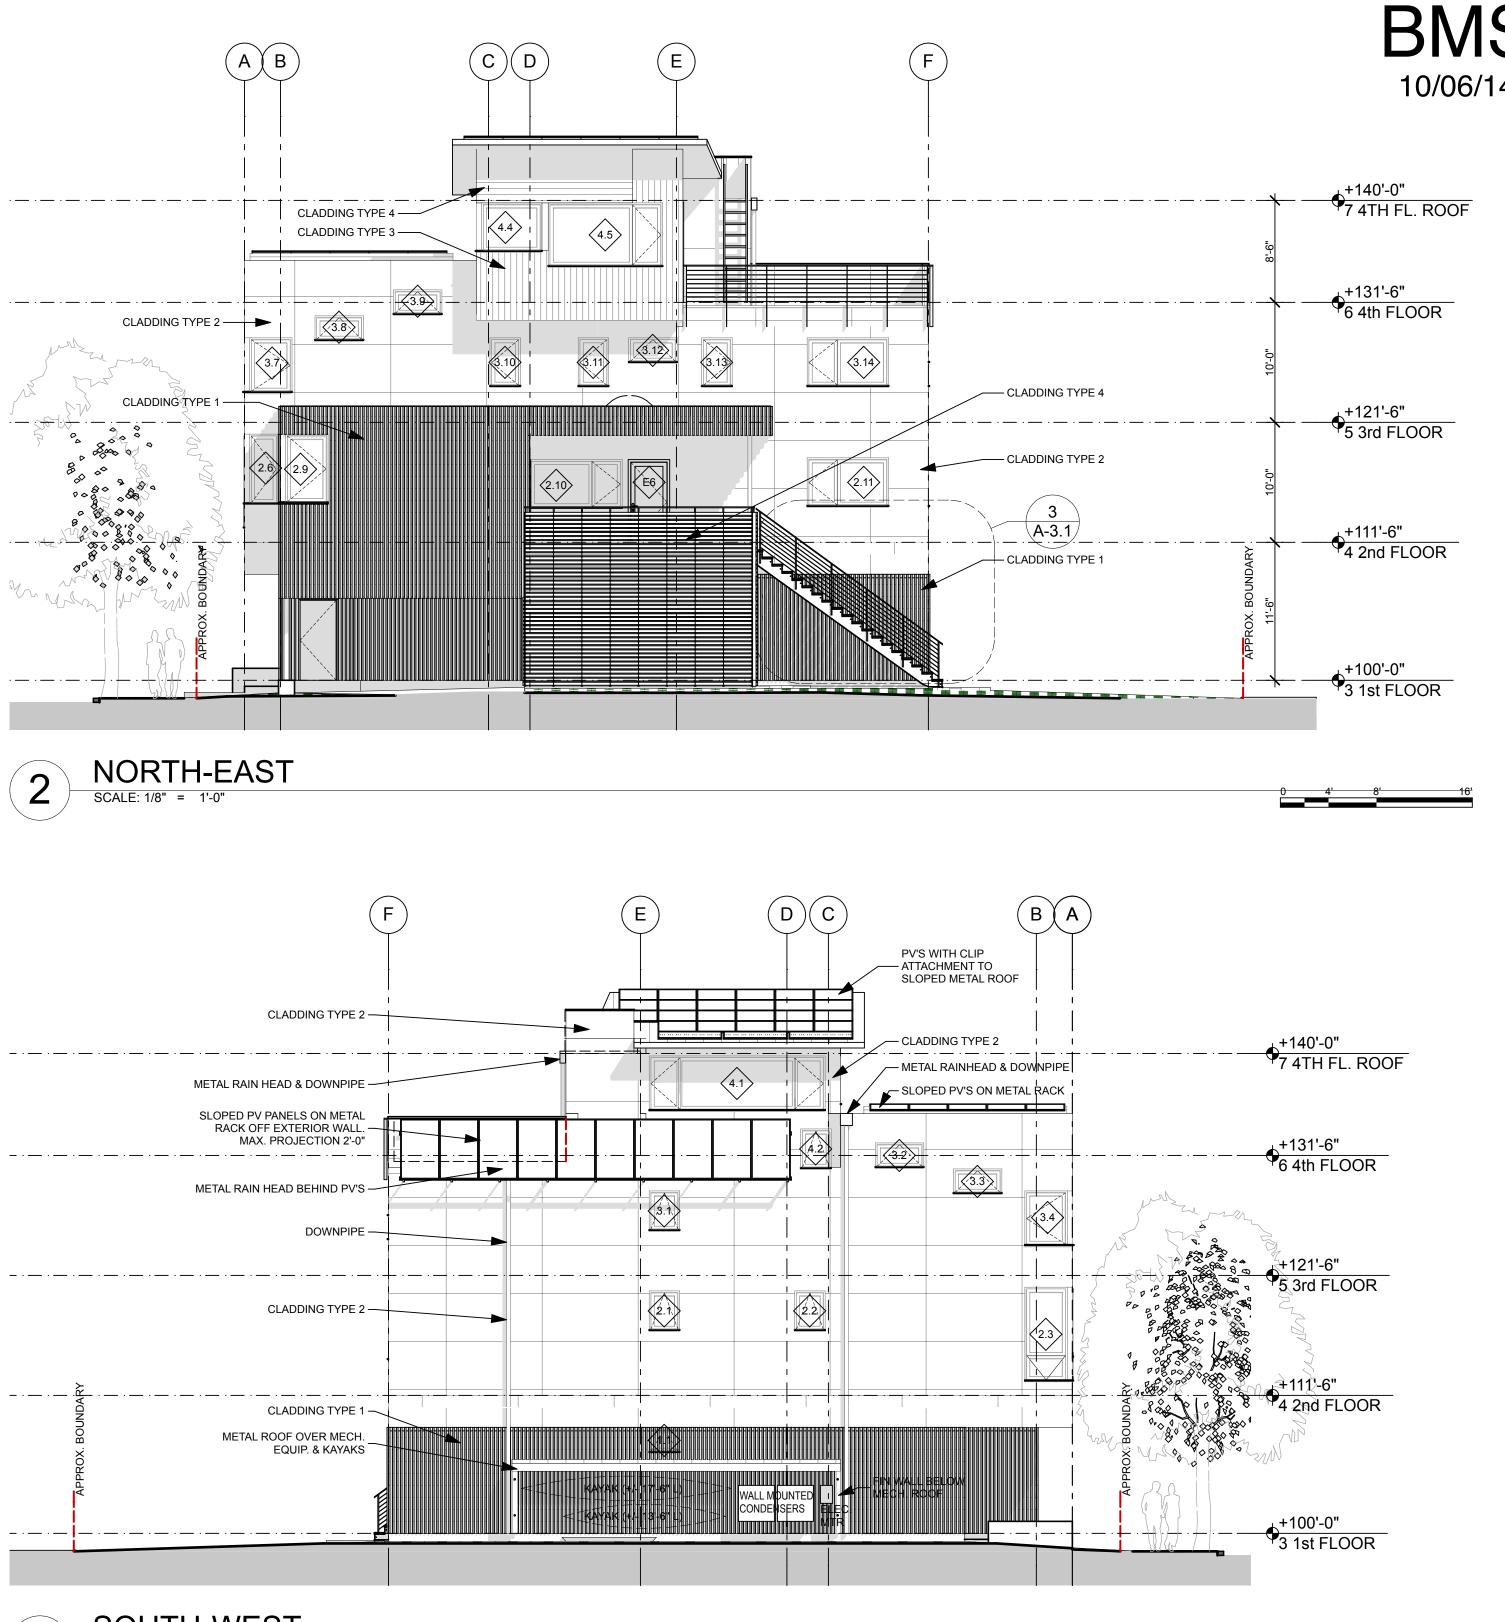

KAPLAN THOMPSON ARCHITECTS 424 FORE ST., PORTLAND, ME 04101 207-842-2888

WWW.KAPLANTHOMPSON.COM

NOTES

CLADDING TYPE 1: FIBER CEMENT BATTENS (VERTICAL), PAINT FINISH CLADDING TYPE 2: FIBER CEMENT PANELS (4'x8'), PAINT FINISH CLADDING TYPE 3: CEDAR BOARDS (VERT.), NATURAL FINISH CLADDING TYPE 4: CEDAR BOARDS (HORIZ.), NATURAL FINISH

1

SOUTH-EAST (QUEBEC STREET ELEVATION)

**ISSUED FOR PERMIT** NOT FOR CONSTRUCTION CRAIG BRAMLEY & KIN 71 QUEBEC STREET, PORTLA

|                                          | Drawing: | PROPOSED EXTERIOR ELEVATIONS |               |         |  |
|------------------------------------------|----------|------------------------------|---------------|---------|--|
| OR<br>(im Simmons, at<br>tland, ME 04101 | Scale:   |                              | Drawn by: RTL | вү: RTL |  |
|                                          | Date:    | october 06                   | Revised:      | A-2.1   |  |