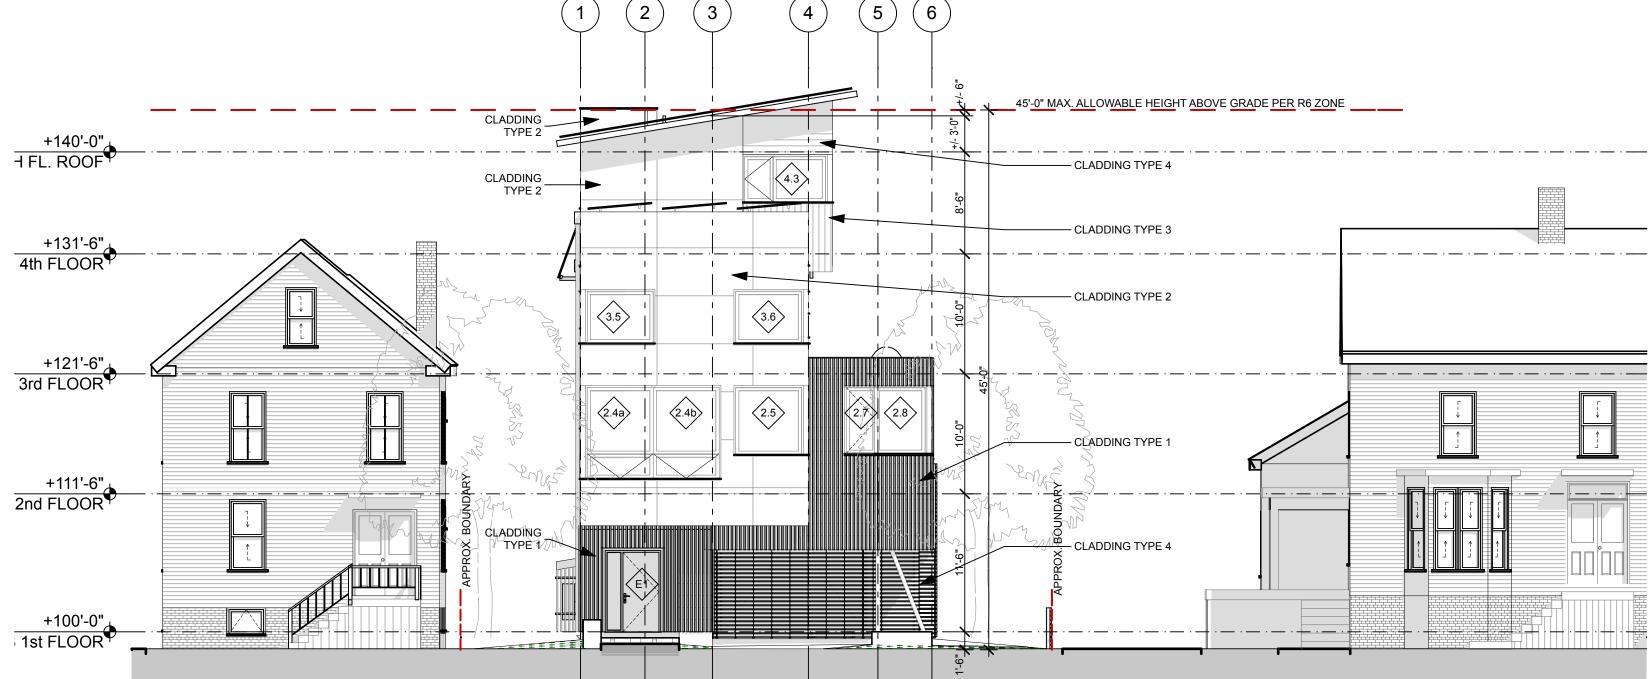

KAPLAN THOMPSON ARCHITECTS 424 FORE ST., PORTLAND, ME 04101 207-842-2888

WWW.KAPLANTHOMPSON.COM

NOTES

CLADDING TYPE 1: FIBER CEMENT BATTENS (VERTICAL), PAINT FINISH CLADDING TYPE 2: FIBER CEMENT PANELS (4'x8'), PAINT FINISH CLADDING TYPE 3: CEDAR BOARDS (VERT.), NATURAL FINISH CLADDING TYPE 4: CEDAR BOARDS (HORIZ.), NATURAL FINISH

1

SOUTH-EAST (QUEBEC STREET ELEVATION)

**ISSUED FOR PERMIT** NOT FOR CONSTRUCTION CRAIG BRAMLEY & KIN 71 QUEBEC STREET, PORTLA

|                                          | Drawing: | PROPOSED EXTERIOR ELEVATIONS |               |         |  |
|------------------------------------------|----------|------------------------------|---------------|---------|--|
| OR<br>(im Simmons, at<br>tland, ME 04101 | Scale:   |                              | Drawn by: RTL | вү: RTL |  |
|                                          | Date:    | october 06                   | Revised:      | A-2.1   |  |