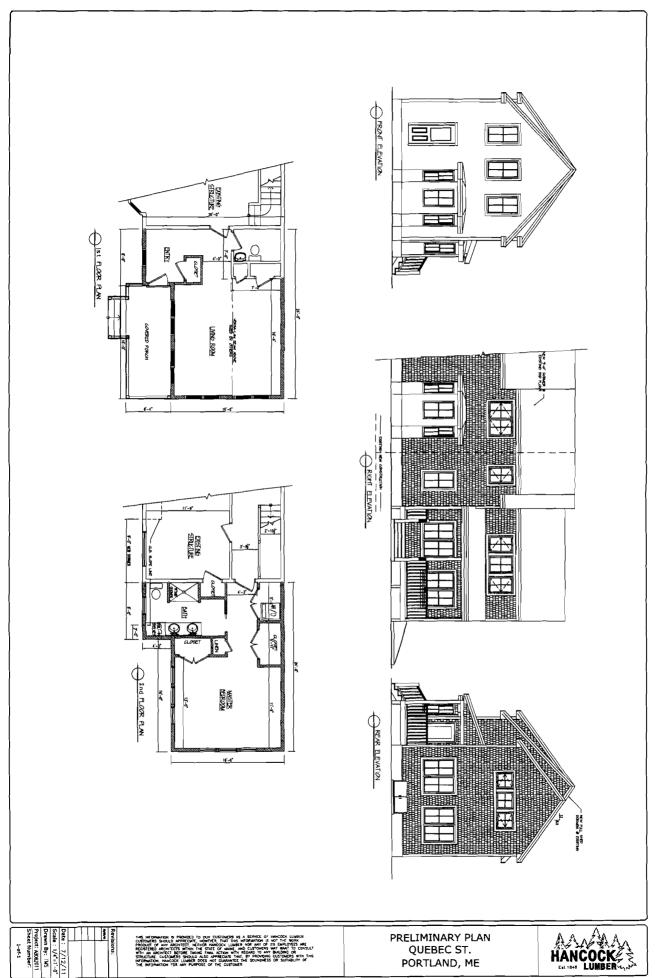

#### **A. Practical Difficulty Variance Appeal:**

<u>43 Quebec Street, Jill Pelletier, owner, Tax Map 014, Block L, Lot 013, R-6 Residential Zone</u>: The applicant is proposing to replace the existing one story, twelve by twenty foot rear section of her house with a two story, twenty-four by sixteen foot addition, extending the footprint of the house four feet towards the rear of the property. The appellant is requesting a variance for the side setback from the required ten feet to zero feet [section 14-139(1)(d)(3)]. Representing the appeal is the owner. The Board voted 5-0 to deny the variance to reduce the required side setback for the addition.

We are proposing to add approximately 400 square feet to our existing home, which currently is just over 1,000 square feet. The new addition will include a new back entry with mud room and a new living room at the back of the house. The living room will replace an existing single story room on the back of the house. We wish to utilize as much of that existing structure as possible, making it necessary to design a floor plan that is both economical and efficient. Directly above the new living room will be a new master bedroom with en suite bathroom. The new two-story structure will be in line with the original circa 1900 home.