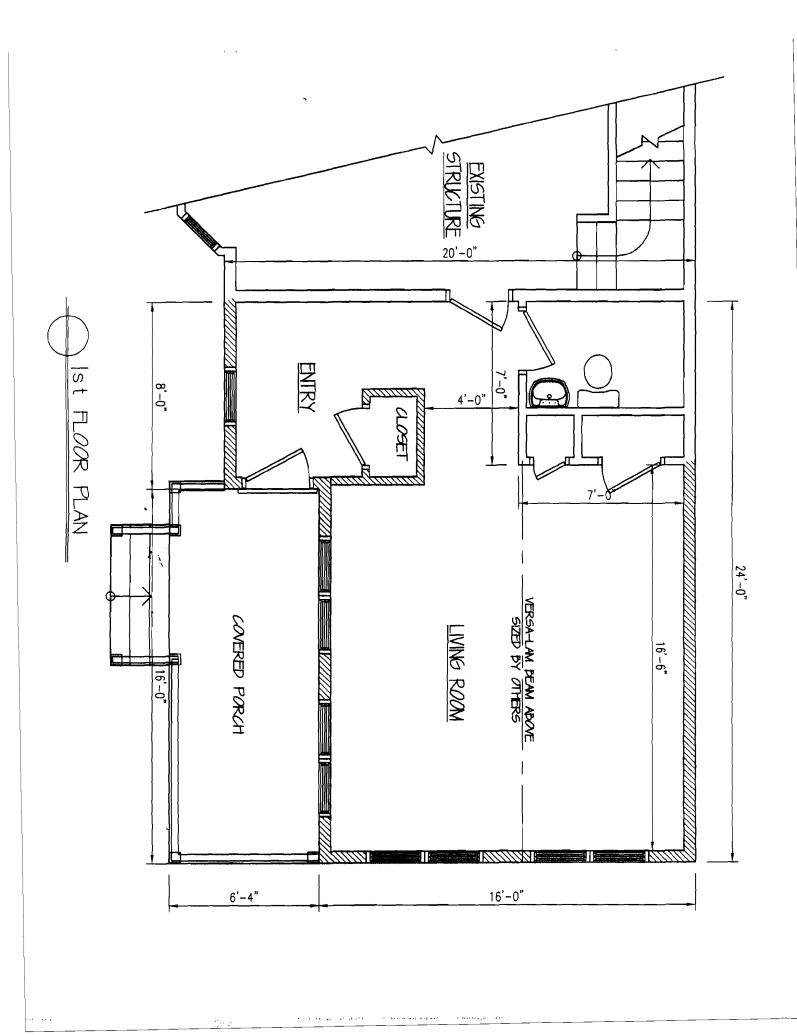

We are proposing to add approximately 400 square feet to our existing home, which currently is just over 1,000 square feet. The new addition will include a new back entry with mud room and a new living room at the back of the house. The living room will replace an existing single story room on the back of the house. We wish to utilize as much of that existing structure as possible, making it necessary to design a floor plan that is both economical and efficient. Directly above the new living room will be a new master bedroom with en suite bathroom. The new two-story structure will be in line with the original circa 1900 home.