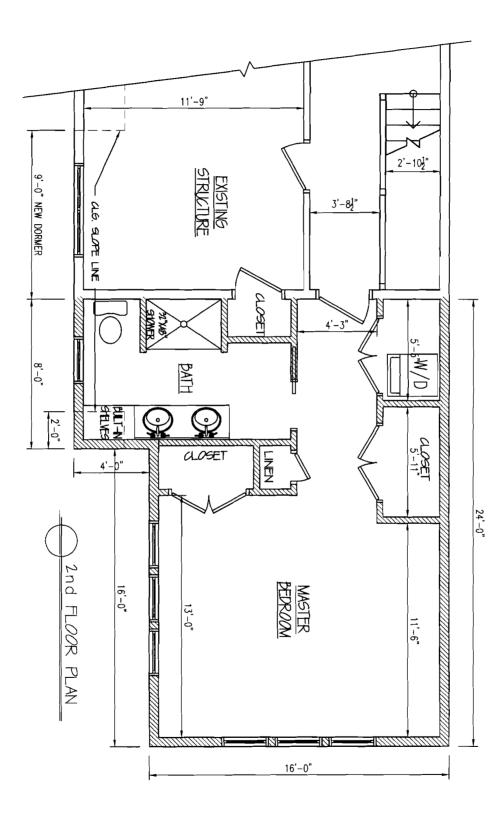

#### **A. Practical Difficulty Variance Appeal:**

<u>43 Quebec Street, Jill Pelletier, owner, Tax Map 014, Block L, Lot 013, R-6 Residential Zone</u>: The applicant is proposing to replace the existing one story, twelve by twenty foot rear section of her house with a two story, twenty-four by sixteen foot addition, extending the footprint of the house four feet towards the rear of the property. The appellant is requesting a variance for the side setback from the required ten feet to zero feet [section 14-139(1)(d)(3)]. Representing the appeal is the owner. The Board voted 5-0 to deny the variance to reduce the required side setback for the addition.

#### A. Practical Difficulty Variance Appeal:

1. New Business A. Practical Diffi 43 Queber Star 43 Quebec Street, Jill Pelletier, owner, Tax Map 014, Block L, Lot 013, R-6 Residential Zone: The applicant is proposing to replace the existing one story, twelve by twenty foot rear section of her house with a two story, twenty-four by sixteen foot addition, extending the footprint of the house four feet towards the rear of the property. The appellant is requesting a variance for the side setback from the required ten feet to zero feet [section 14-139(1)(d)(3)]. Representing the appeal is the owner.

We are proposing to add approximately 400 square feet to our existing home, which currently is just over 1,000 square feet. The new addition will include a new back entry with mud room and a new living room at the back of the house. The living room will replace an existing single story room on the back of the house. We wish to utilize as much of that existing structure as possible, making it necessary to design a floor plan that is both economical and efficient. Directly above the new living room will be a new master bedroom with en suite bathroom. The new two-story structure will be in line with the original circa 1900 home.