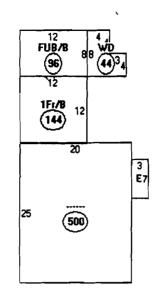

# Descriptor/Area

A:-----500 sqft B: 1Fr/8 144 sqft C:WD 44 sqft D:FUB/8 96 sqft E:FBAY 21 sqft F: FBAY 21 sqft (not drawn - error)

`

. • 1

Current Building Dimensions:

......

.. .

PDF created with pdfFactory Pro bial version <u>www.pdfactorus.gm</u>