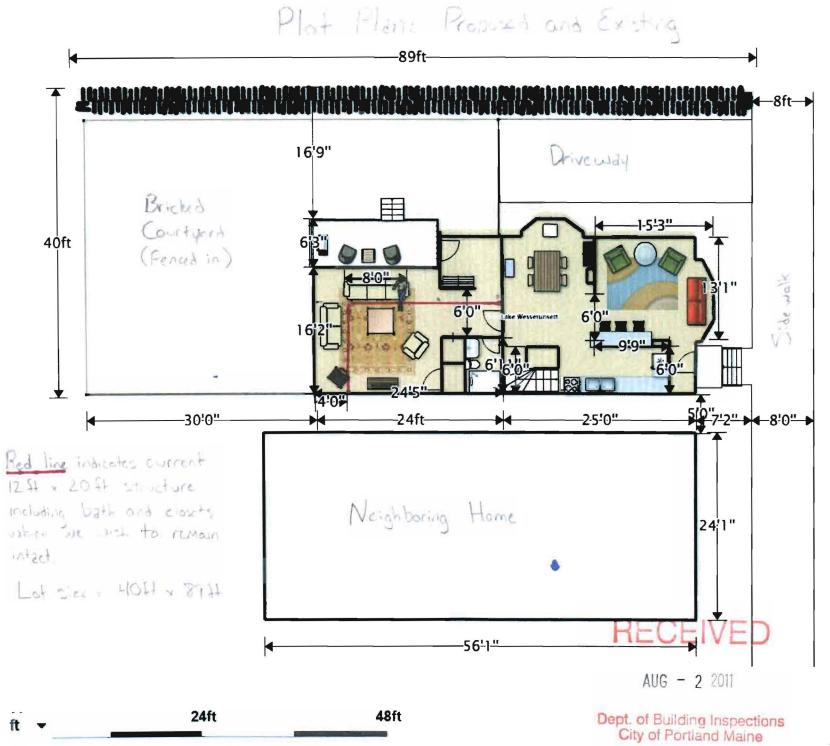

| Satisfied No | ot Satisfied | (deny the appeal) |
|--------------|--------------|-------------------|
|--------------|--------------|-------------------|

Reason and supporting facts:

The proposed addition is consistent with the current structures that abut the property and any improvements would be sympathetic to the existing architecture. The variance we seek would extend the structure four (4) feet along the property line. Currently five (5) feet separates us from our nearest neighbor, extending twenty (20) feet. Please refer to the Proposed Plot Plan.

We are seeking a property variance because the current setback ordinances require five (5) feet of space from the boundary line to the nearest adjacent structure. Given that our home was originally built on the boundary line we are prohibited from extending the current structure the four (4) feet along that line as dictated by the new addition design. The size and shape of the property does not encourage other feasible alternatives for an addition to the home. We have discussed our building plans with the neighbors that would be most impacted by the project. They are fully supportive of our plans and have encouraged us to pursue a variance.

A certain lot or parcel of land with the buildings thereon, situated on the northerly side of Quebec Street, in the City of Portland, County of Cumberland and State of Maine, measuring forty (40) feet on said street, and extending back northerly eighty-eight and five tenths (88.5) feet, being the most westerly to two lots conveyed by John B. Brown to William Nova by deed recorded in Cumberland County Registry of Deeds in Book 347, page 571 and being Lot No. 144 on plan made by A.P. Marshall, May 20, 1856 recorded in said Registry of Deeds , said premises being known as No. 43 Quebec Street.