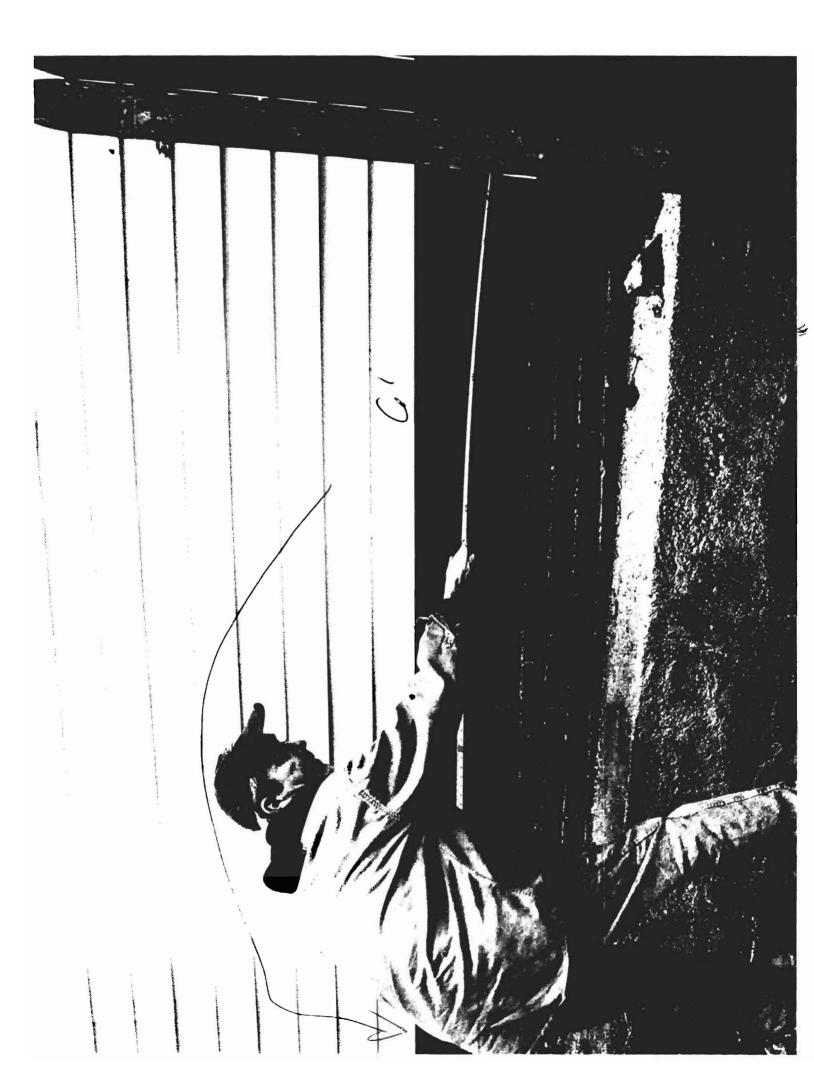

#### Section 804.3.4 (3). Horizontal terminations.

- 1. Where located adjacent to walkways, the termination of mechanical draft systems shall be not less than seven (7) feet from above the level of the walkway.
- 2. The vent system shall terminate at least four (4) feet below, four (4) feet horizontally from or one (1) foot above any door, window or gravity air inlet into the building.

### Section 804.3.4 (3). Horizontal terminations.

- 1. Where located adjacent to walkways, the termination of mechanical draft systems shall be not less than seven (7) feet from above the level of the walkway.
- 2. The vent system shall terminate at least four (4) feet below, four (4) feet horizontally from or one (1) foot above any door, window or gravity air inlet into the building.