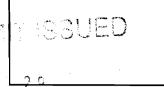

#### Section 804.3.4 (3). Horizontal terminations.

- 1. Where located adjacent to walkways, the termination of mechanical draft systems shall be not less than seven (7) feet from above the level of the walkway.
- 2. The vent system shall terminate at least four (4) feet below, four (4) feet horizontally from or one (1) foot above any door, window or gravity air inlet into the building.

### Section 804.3.4 (3). Horizontal terminations.

- 1. Where located adjacent to walkways, the termination of mechanical draft systems shall be not less than seven (7) feet from above the level of the walkway.
- 2. The vent system shall terminate at least four (4) feet below, four (4) feet horizontally from or one (1) foot above any door, window or gravity air inlet into the building.