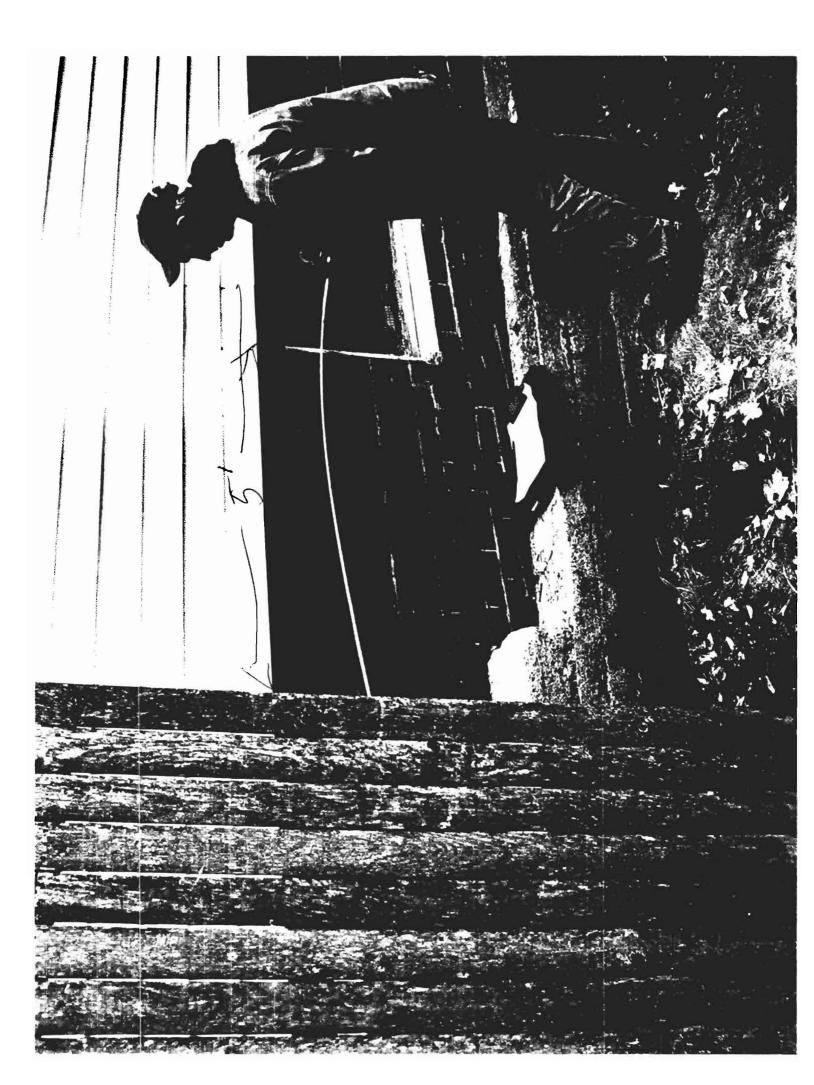

#### Section 804.3.4 (3). Horizontal terminations.

- 1. Where located adjacent to walkways, the termination of mechanical draft systems shall be not less than seven (7) feet from above the level of the walkway.
- 2. The vent system shall terminate at least four (4) feet below, four (4) feet horizontally from or one (1) foot above any door, window or gravity air inlet into the building.

### Section 804.3.4 (3). Horizontal terminations.

- 1. Where located adjacent to walkways, the termination of mechanical draft systems shall be not less than seven (7) feet from above the level of the walkway.
- 2. The vent system shall terminate at least four (4) feet below, four (4) feet horizontally from or one (1) foot above any door, window or gravity air inlet into the building.