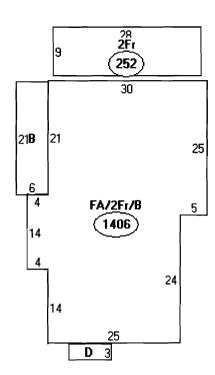

| Location/Address of Construction: 67 (0)                                                                                                                | MIRESS ST. PORTIAND ME. 04                                                       | // 2 /                                  |
|---------------------------------------------------------------------------------------------------------------------------------------------------------|----------------------------------------------------------------------------------|-----------------------------------------|
| Total Square Footage of Proposed Structure/A                                                                                                            |                                                                                  | Number of Stories                       |
| Tax Assessor's Chart, Block & Lot<br>Chart# Block# Lot#                                                                                                 | Name Yun Ox ther                                                                 | r* Telephone:                           |
| 14 T 19                                                                                                                                                 | Address 67 Co. 42 LSS Si. City, State & Zip Pierrano Mt. 01101                   |                                         |
| Lessee/DBA (If Applicable)                                                                                                                              | Owner (if different from Applicant) Name AARN Harr                               | Cost Of<br>Work: \$                     |
|                                                                                                                                                         | Address 1014 W45 MILTON AVE.  City, State & Zip Pert and Mr. 04103  207-415-7500 | C of O Fee: \$  Total Fee: \$           |
|                                                                                                                                                         | Must family  If we please name                                                   |                                         |
| Contractor's name: Ame, I Harry  Address: 1014 21 AS HILL TOW ANG.  City, State & Zip Portugue M/2 214  Who should we contact when the permit is ready. | HADEN HATT Tel                                                                   | lephone: 201-415-7500) ephone: 632-1459 |
| Mailing address: 1014 NASHINGTON AU                                                                                                                     | ve longaro Mt. eye3                                                              |                                         |