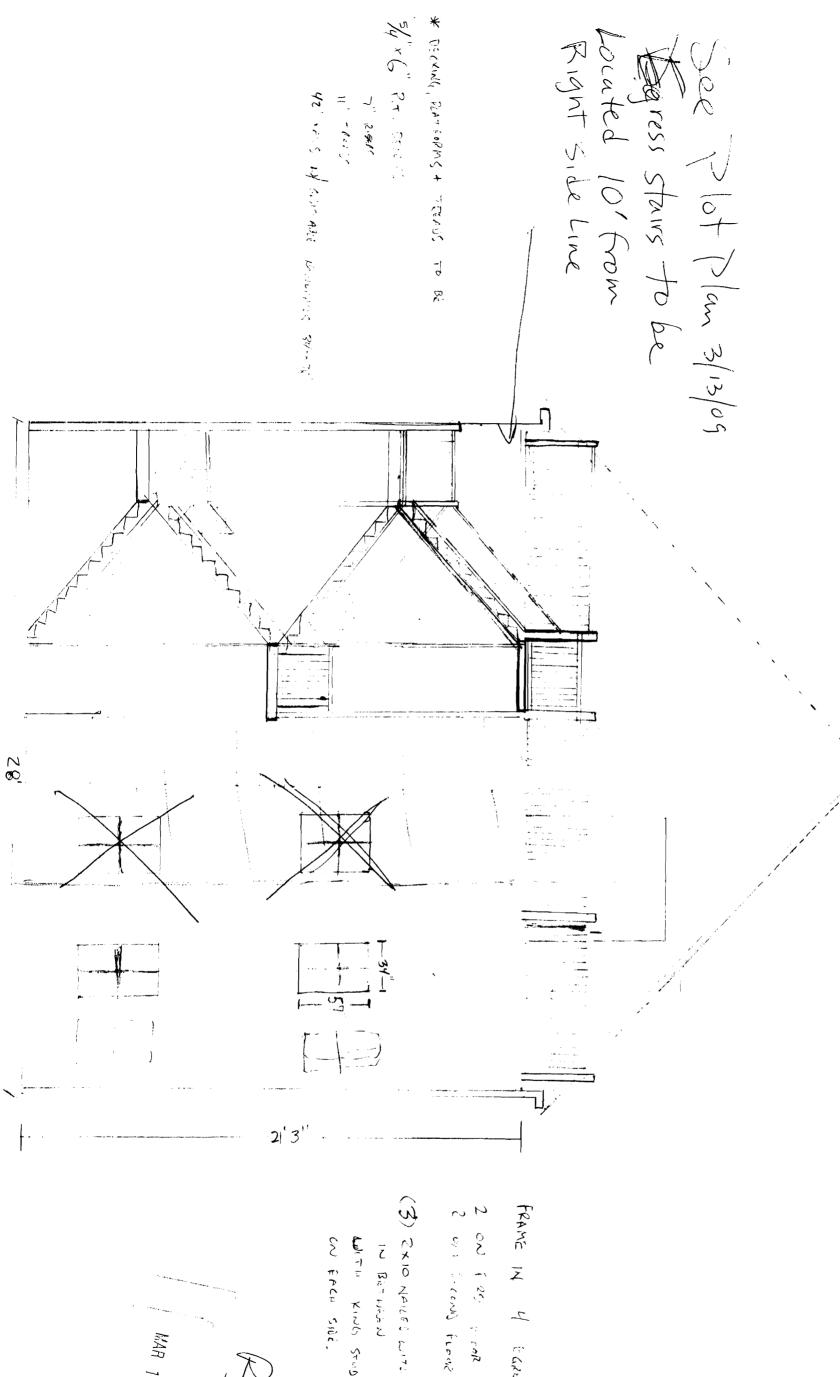

has permission to \_\_\_\_\_ Relocate rear egress stairs 10' f a right si proper ne - add \_\_\_\_\_s windows, Amend permit#081557

AT \_67 CONGRESS ST

CF 014 J019001

provided that the person or persons, figure or common accounting this permit shall comply with all of the provisions of the Statutes of Malie and of the Otto acces of the City of Portland regulating the construction, maintenance and use of buildings and structures, and of the application on file in this department.

#### Comments:

3/6/2009-amachado: Left vcm for Aaron Hatt. The footprint of the egress stairs needs to be a minimum of 10' from the side property line.

3/13/2009-amachado: Aaron brought in a revised plot plant that shows that the egress stairs are 10' from the right side property line.

### STREET SCENE

Shall be cleared of ice of snow

FRAME IN 4 EGRESS WILLDOWS

(3) EXIO NAMES WITH 2" COX PLYMOOD ON FACE SINE. MITH KIND STUD AND TACK STUD 12 Bir with N

,

•