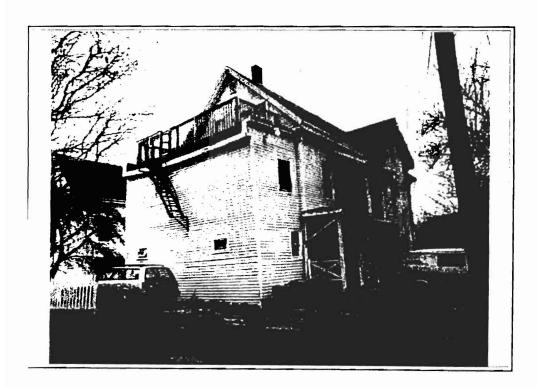

MAP No. 230051
PANEL: 0014B ZONE: \_C\_ DATE: DECEMBER 8. 1998 THE DWELLING WAS THE IN COMPLIANCE WITH MUNICIPAL ZONING SETBACK REQUIREMENTS AT THE TIME OF CONSTRUCTION. COMMENTS: INSP. BY: TPB

THIS IS NOT A BOUNDARY SURVEY - NOT FOR RECORDING

#### STRUCT PROPERTY PHOTO ADDENDUM

| Borrower: Yun Ok Hatt                | , ile N               | lo.: cs003537 |  |
|--------------------------------------|-----------------------|---------------|--|
| Property Address: 67 Congress Street | Case No.: 231-0691823 |               |  |
| City: Portland                       | State: Me             | Zip: 04101    |  |
| Lender: Countrywide Home Loans       |                       |               |  |



## FRONT VIEW OF SUBJECT PROPERTY

Appraised Date: April 3, 2000 Appraised Value: \$ 224,000



# REAR VIEW OF SUBJECT PROPERTY



### STREET SCENE



Shall be cleared of ice of snow



FRAME IN 4 EGRESS WILLDOWS

(3) EXIO NAMES WITH 2" COX PLYMOOD ON FACE SINE. MITH KIND STUD AND TACK STUD 12 Bir with N



,

•