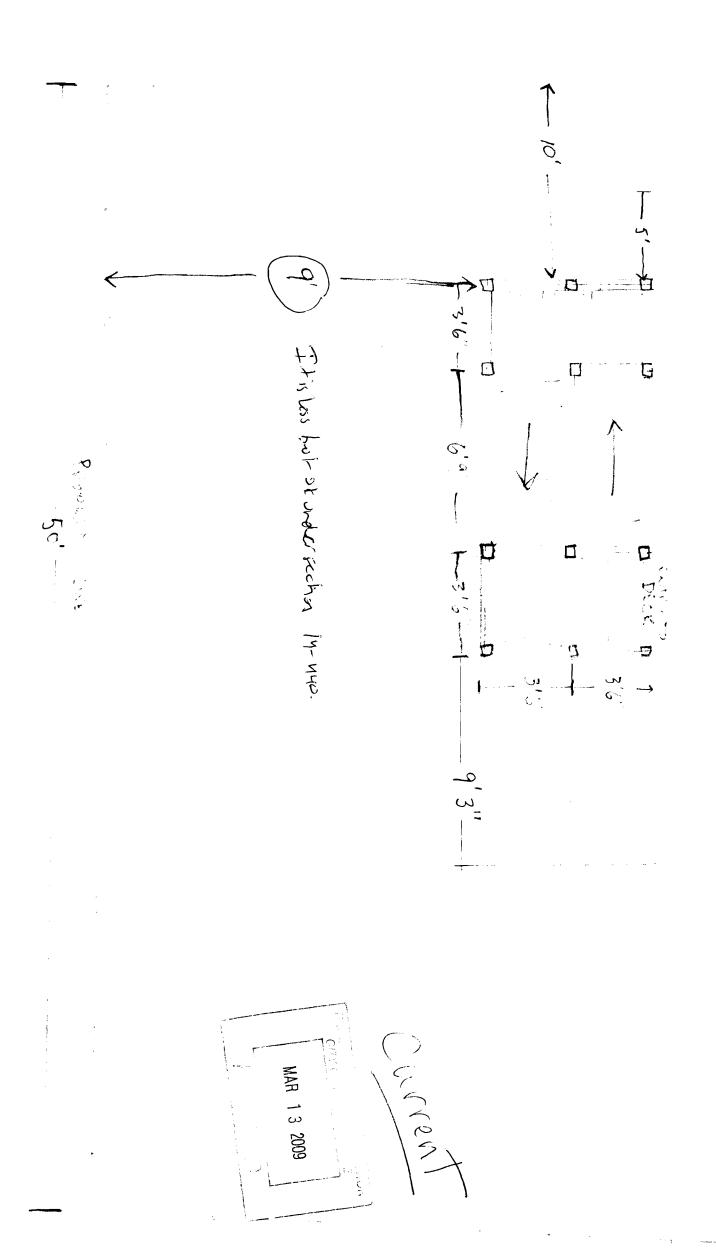

has permission to \_\_\_\_\_ Relocate rear egress stairs 10' f a right si proper ne - add \_\_\_\_\_s windows, Amend permit#081557

AT \_67 CONGRESS ST

CF 014 J019001

provided that the person or persons, figure or common accounting this permit shall comply with all of the provisions of the Statutes of Malie and of the Otto acces of the City of Portland regulating the construction, maintenance and use of buildings and structures, and of the application on file in this department.

#### Comments:

3/6/2009-amachado: Left vcm for Aaron Hatt. The footprint of the egress stairs needs to be a minimum of 10' from the side property line.

3/13/2009-amachado: Aaron brought in a revised plot plant that shows that the egress stairs are 10' from the right side property line.