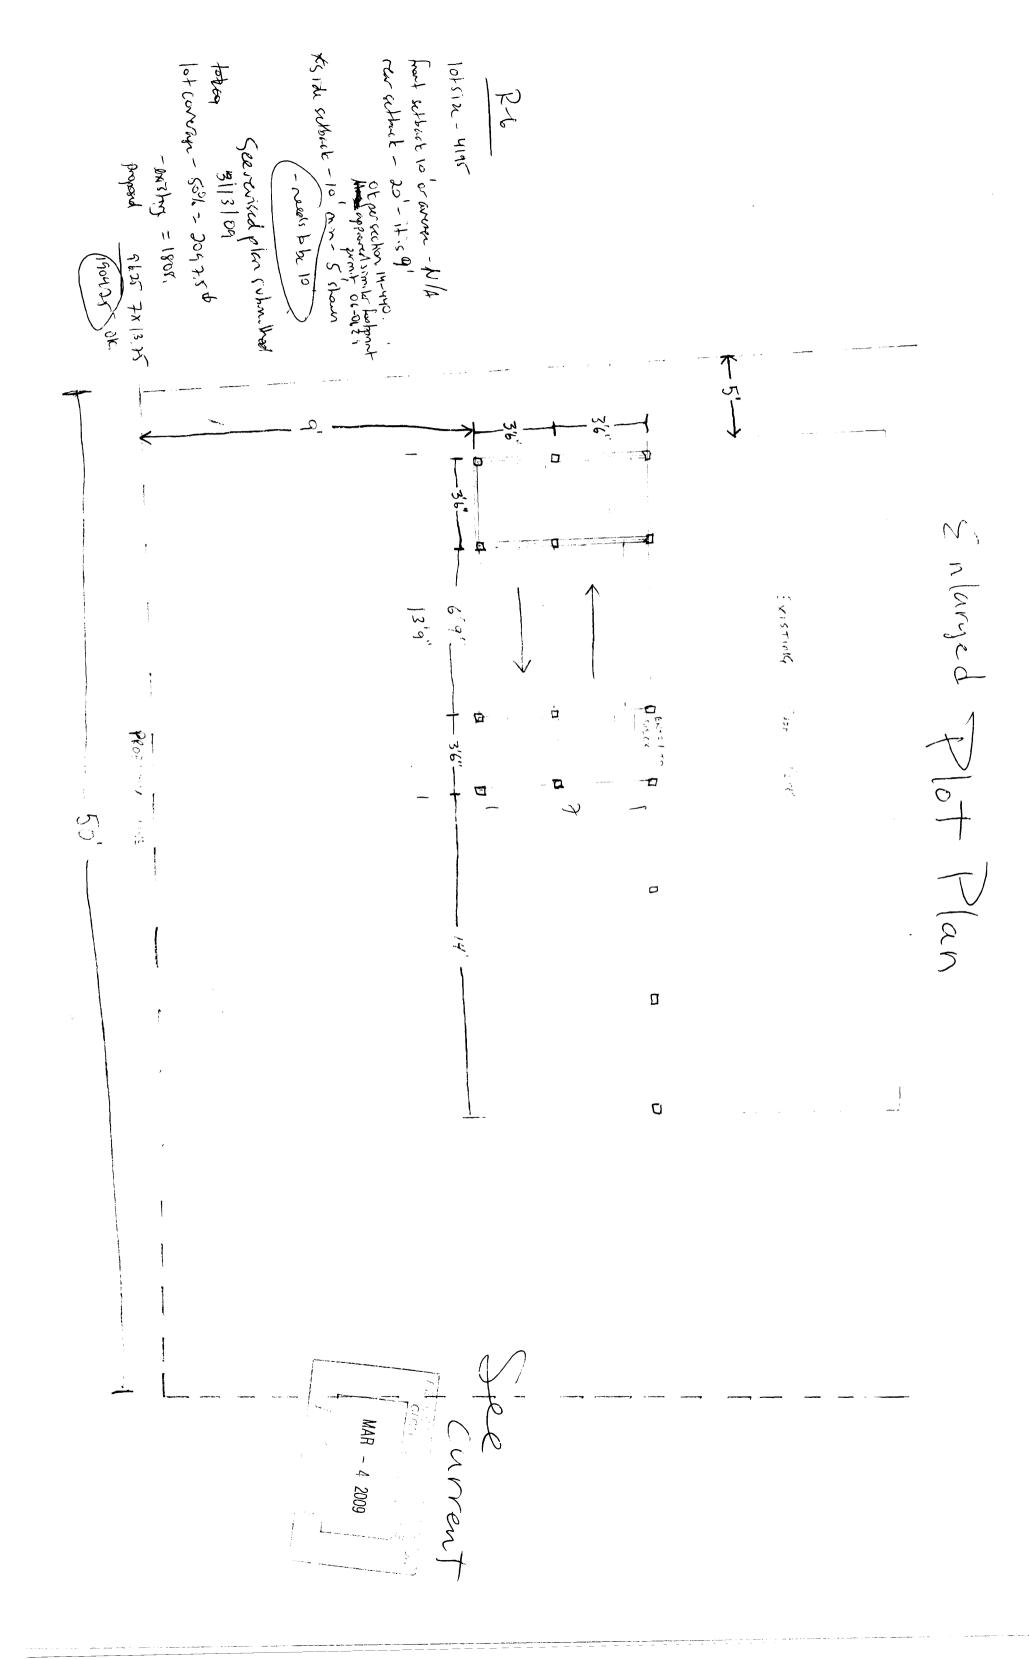

DATE

PHONE

RESPONSIBLE PERSON IN CHARGE OF WORK, TITLE

| •                                  | <b>aine - Building or Use Perm</b><br>4101 Tel: (207) 874-8703, Fax:      |                    | Permit No: 09-0165                        | Date Applied For: 03/04/2009 | CBL: 014 J019001                |
|------------------------------------|---------------------------------------------------------------------------|--------------------|-------------------------------------------|------------------------------|---------------------------------|
| Location of Construction:          | Owner Name:                                                               | <del>`</del>       | wner Address:                             | <del></del>                  | Phone:                          |
| 67 CONGRESS ST                     | HATT YUN OK                                                               |                    | 3 HOWARD ST                               |                              | T HONE.                         |
| Business Name:                     | Contractor Name:                                                          |                    | Contractor Address:                       |                              | Phone                           |
|                                    | property owner                                                            |                    |                                           |                              |                                 |
| Lessee/Buyer's Name                | Phone:                                                                    | P                  | ermit Type:                               |                              |                                 |
|                                    | Ì                                                                         |                    | Amendment to M                            | ultifamily                   |                                 |
| Proposed Use:                      |                                                                           | Proposed           | Project Description:                      | <del></del>                  |                                 |
|                                    | cate rear egress stairs ten feet from 1<br>4 windows, Amend permit#081557 |                    | te rear egress stair<br>vs, Amend permit# | _                            | property line - add 4           |
| Dept: Zoning Note: Using section 1 | Status: Approved with Condition 4-440 for means of eggress since the      |                    | Ann Machado<br>not meet the rear s        | Approval D etback of 20'.    | Pate: 03/13/2009 Ok to Issue: ✓ |
| 1) This property shall rapproval.  | emain a four family dwelling. Any c                                       | hange of use shall | require a separate                        | permit application for       | or review and                   |
|                                    | approved on the basis of plans submrequire a separate approval before s   |                    | ed plot plan is the                       | one that was submit          | ted on 3/13/09.                 |
| Dept: Building                     | Status: Approved with Condition                                           | ons Reviewer:      | Jeanine Bourke                            | Approval D                   | Pate: 03/13/2009                |
| Note:                              | ••                                                                        |                    |                                           | • •                          | Ok to Issue:                    |
| 1) All conditions and in           | espections of permit 08-1557 apply                                        |                    |                                           |                              |                                 |
| Dept: Fire                         | Status: Approved with Condition                                           | ons Reviewer:      | Jeanine Bourke                            | Approval D                   | Pate: 03/13/2009                |
| Note:                              |                                                                           |                    |                                           |                              | Ok to Issue:                    |
| 1) All previous condition          | ons of permit # 08-1557 apply                                             |                    |                                           |                              |                                 |

#### Comments:

3/6/2009-amachado: Left vcm for Aaron Hatt. The footprint of the egress stairs needs to be a minimum of 10' from the side property line.

3/13/2009-amachado: Aaron brought in a revised plot plant that shows that the egress stairs are 10' from the right side property line.