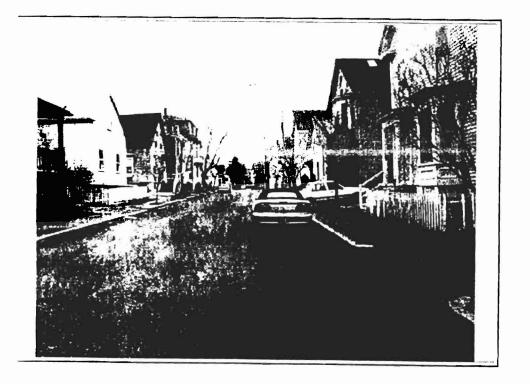

### STREET SCENE

Shall be cleared of ice of snow

FRAME IN 4 EGRESS WILLDOWS

(3) EXIO NAMES WITH 2" COX PLYMOOD ON FACE SINE. MITH KIND STUD AND TACK STUD 12 Bir with N

,

•