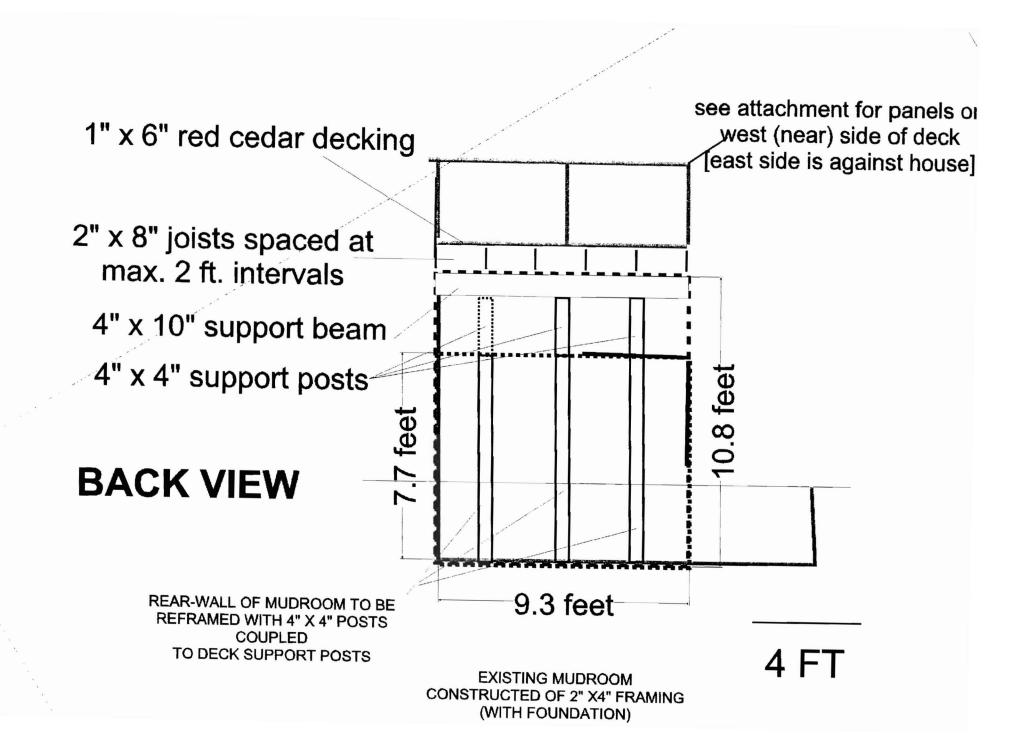

lf Baths   | Total Rooms    | Attic              | Basement  |
| 3                               | 1            |              | 6              | None               | Full      |
| Outbuildings<br><sup>Type</sup> | Quantity     | Year Built   | Size           | Grade              | Condition |

#### Sales Information

| Date       | Туре          | Price     | Book/Page |
|------------|---------------|-----------|-----------|
| 08/01/2002 | LAND + BLDING | \$151,000 | 17980-149 |
| 03/21/2000 | LAND + BLDING | \$75,000  | 15376-091 |
| 03/09/1992 | LAND + BLDING |           | 09938-221 |

Picture and Sketch

Picture Sketch

Tax Map

#### <u>Click here</u> to view Tax Roll Information.



9006/16/7 mong ? gez to deste fisu 954-471 4175 19 954-471 4170E

7Q

Auck ore 12×9.2 = 110,4















cedar panels (30.5" x 36")



### 2. BACK VIEW











Wednesday, May 03, 2006

Tom Markley Permits Office City of Portland

### Re: Permit # 060396 (10 Emerson St.)

Dear Tom Markley

As per our phone conversation yesterday, we are submitting a permit amendment for the above permit request for the construction of a deck over our mudroom. We have updated the plans to clearly show (a) the modifications to the mudroom framing we will do as part of the work in order to support the deck posts (b) the ledger that will attach the deck to the house. Furthermore, we updated the plans to detail the framing of an opening that we will install in the mudroom for a sliding glass door. Finally, we now include a better description of the panels that we will build around the deck (these were not