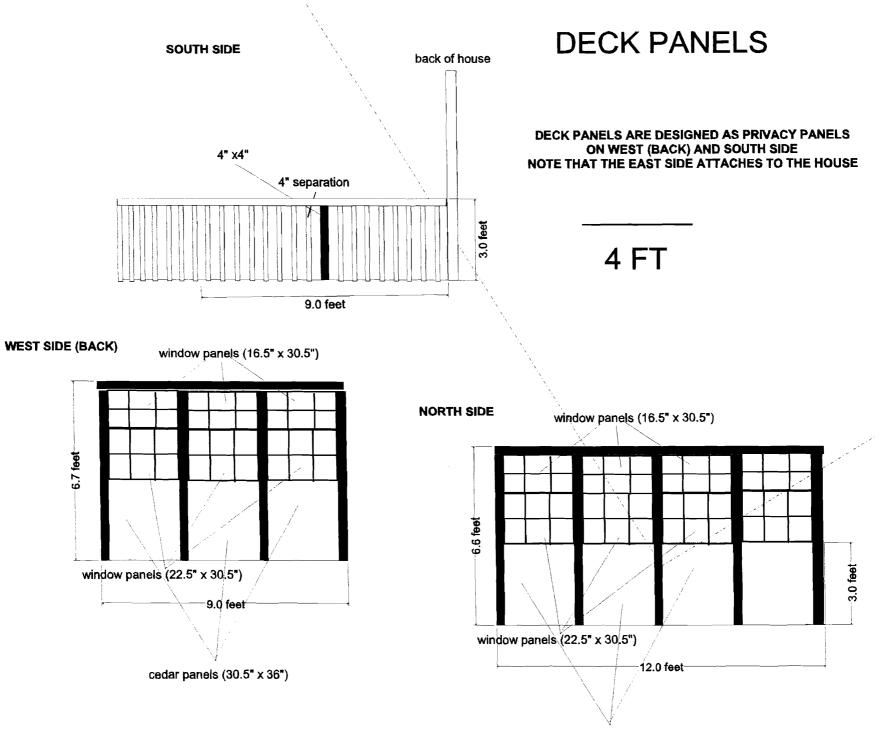

aths   | Total Rooms    | Attic              | Basement  |
| 3                               | 1            |              | 6              | None               | Full      |
| Outbuildings<br><sup>Type</sup> | Quantity     | Year Built   | Size           | Grade              | Condition |

#### Sales Information

| Date       | Туре          | Price     | Book/Page |
|------------|---------------|-----------|-----------|
| 08/01/2002 | LAND + BLDING | \$151,000 | 17980-149 |
| 03/21/2000 | LAND + BLDING | \$75,000  | 15376-091 |
| 03/09/1992 | LAND + BLDING |           | 09938-221 |

Picture and Sketch

Picture Sketch

Tax Map

#### <u>Click here</u> to view Tax Roll Information.



9006/16/7 mong ? gez to deste fisu 954-471 4175 19 954-471 4170E

7Q

Auck ore 12×9.2 = 110,4















cedar panels (30.5" x 36")



### 2. BACK VIEW











Wednesday, May 03, 2006

Tom Markley Permits Office City of Portland

### Re: Permit # 060396 (10 Emerson St.)

Dear Tom Markley

As per our phone conversation yesterday, we are submitting a permit amendment for the above permit request for the construction of a deck over our mudroom. We have updated the plans to clearly show (a) the modifications to the mudroom framing we will do as part of the work in order to support the deck posts (b) the ledger that will attach the deck to the house. Furthermore, we updated the plans to detail the framing of an opening that we will install in the mudroom for a sliding glass door. Finally, we now include a better description of the panels that we will build around the deck (these were not full