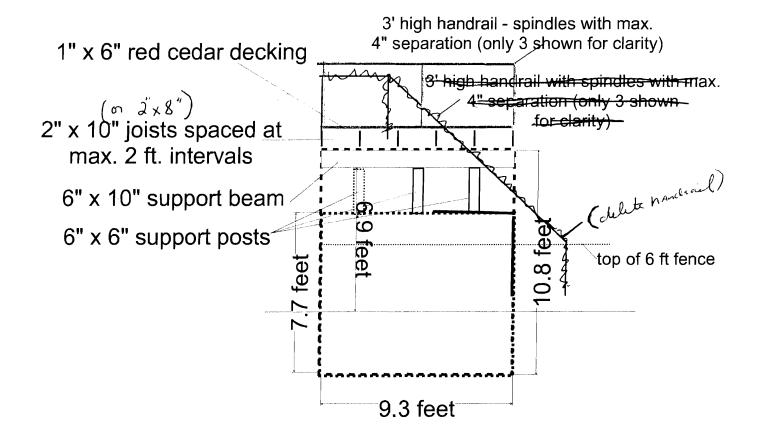

## General Building Permit Application

 $\sqrt{2}$  If you or the property owner owes real estate or personal property taxes or user charges on any property within the City, payment arrangements must be made before permits of any kind are accepted.