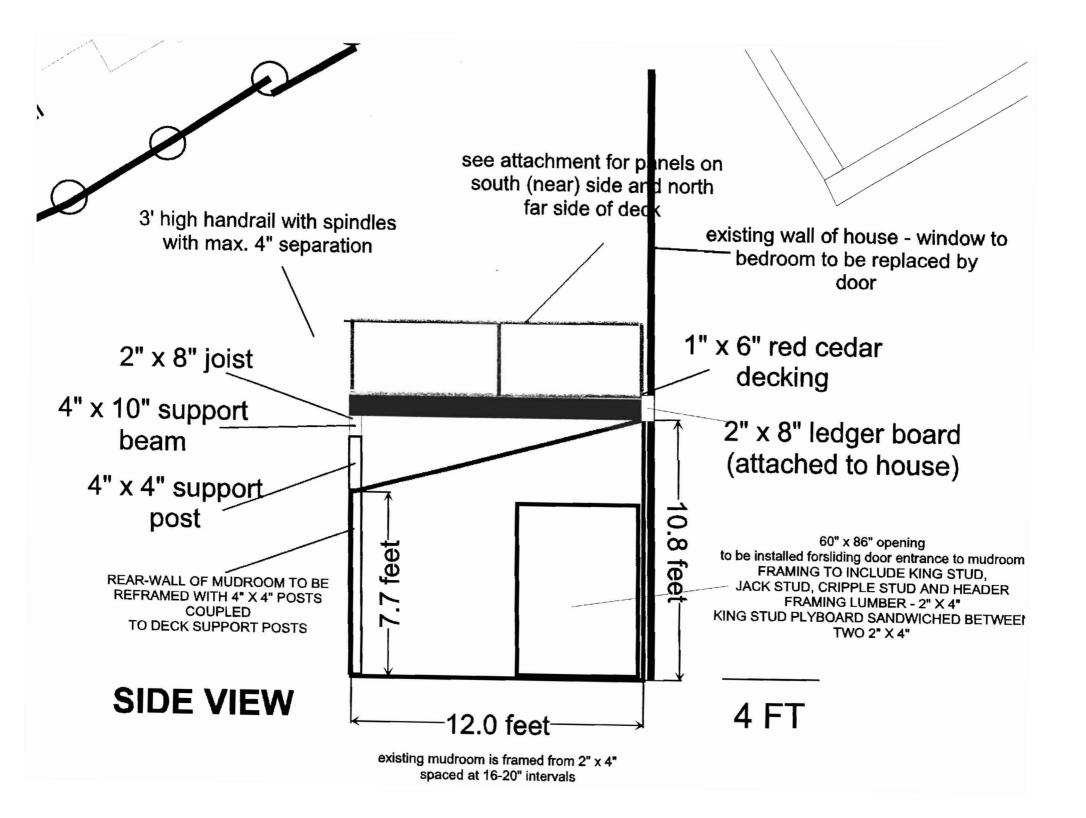

Half Baths   | Total Rooms    | Attic              | Basement  |
| 3                               | 1            |              | 6              | None               | Full      |
| Outbuildings<br><sup>Type</sup> | Quantity     | Year Built   | Size           | Grade              | Condition |

#### Sales Information

| Date       | Туре          | Price     | Book/Page |
|------------|---------------|-----------|-----------|
| 08/01/2002 | LAND + BLDING | \$151,000 | 17980-149 |
| 03/21/2000 | LAND + BLDING | \$75,000  | 15376-091 |
| 03/09/1992 | LAND + BLDING |           | 09938-221 |

Picture and Sketch

Picture Sketch

Tax Map

#### <u>Click here</u> to view Tax Roll Information.



9006/16/7 mong ? gez to deste fisu 954-471 4175 19 954-471 4170E

7Q

Auck ore 12×9.2 = 110,4















cedar panels (30.5" x 36")



### 2. BACK VIEW











Wednesday, May 03, 2006

Tom Markley Permits Office City of Portland

### Re: Permit # 060396 (10 Emerson St.)

Dear Tom Markley

As per our phone conversation yesterday, we are submitting a permit amendment for the above permit request for the construction of a deck over our mudroom. We have updated the plans to clearly show (a) the modifications to the mudroom framing we will do as part of the work in order to support the deck posts (b) the ledger that will attach the deck to the house. Furthermore, we updated the plans to detail the framing of an opening that we will install in the mudroom for a sliding glass door. Finally, we now include a better description of the panels that we will build around the deck (these were no