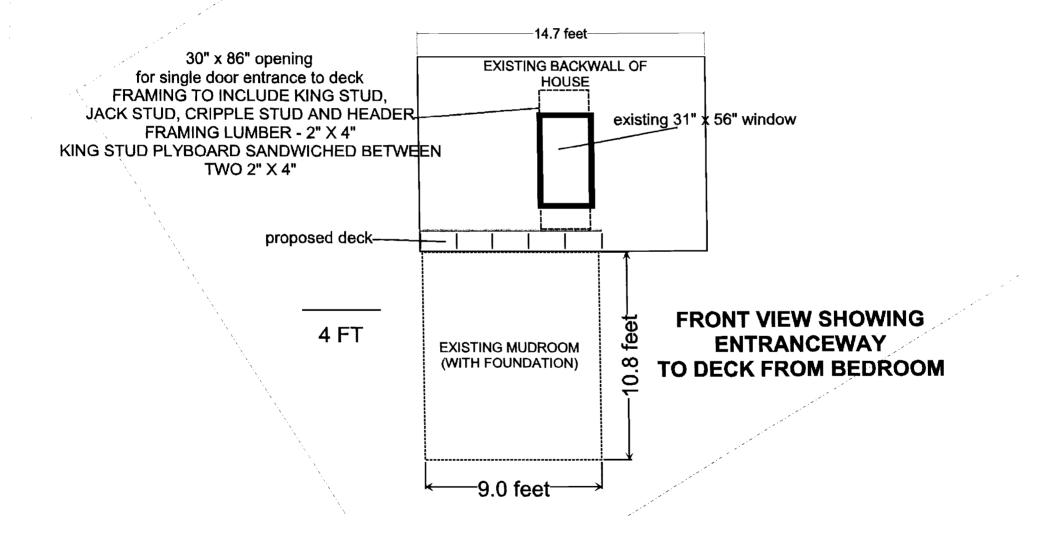

Baths   | Total Rooms    | Attic              | Basement  |
| 3                               | 1            |              | 6              | None               | Full      |
| Outbuildings<br><sup>Type</sup> | Quantity     | Year Built   | Size           | Grade              | Condition |

#### Sales Information

| Date       | Туре          | Price     | Book/Page |
|------------|---------------|-----------|-----------|
| 08/01/2002 | LAND + BLDING | \$151,000 | 17980-149 |
| 03/21/2000 | LAND + BLDING | \$75,000  | 15376-091 |
| 03/09/1992 | LAND + BLDING |           | 09938-221 |

Picture and Sketch

Picture Sketch

Tax Map

#### <u>Click here</u> to view Tax Roll Information.



9006/16/7 mong ? gez to deste fisu 954-471 4175 19 954-471 4170E

7Q

Auck ore 12×9.2 = 110,4















cedar panels (30.5" x 36")



### 2. BACK VIEW











Wednesday, May 03, 2006

Tom Markley Permits Office City of Portland

### Re: Permit # 060396 (10 Emerson St.)

Dear Tom Markley

As per our phone conversation yesterday, we are submitting a permit amendment for the above permit request for the construction of a deck over our mudroom. We have updated the plans to clearly show (a) the modifications to the mudroom framing we will do as part of the work in order to support the deck posts (b) the ledger that will attach the deck to the house. Furthermore, we updated the plans to detail the framing of an opening that we will install in the mudroom for a sliding glass door. Finally, we now include a better description of the panels that we will build around the deck (these were not fu