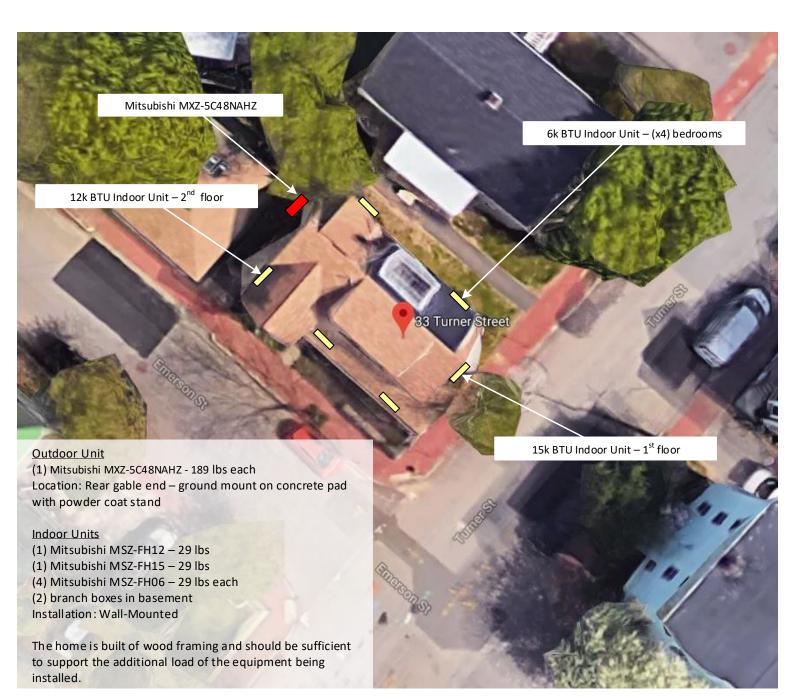

## **ASHP Site Plan**

142 Presumpscot St Portland, ME 04103 (207) 221-6342

Client:

**Charlton Smith** 

Project Address:

33 Turner Street Portland, ME 04101

System Type:

Air Source Heat Pump