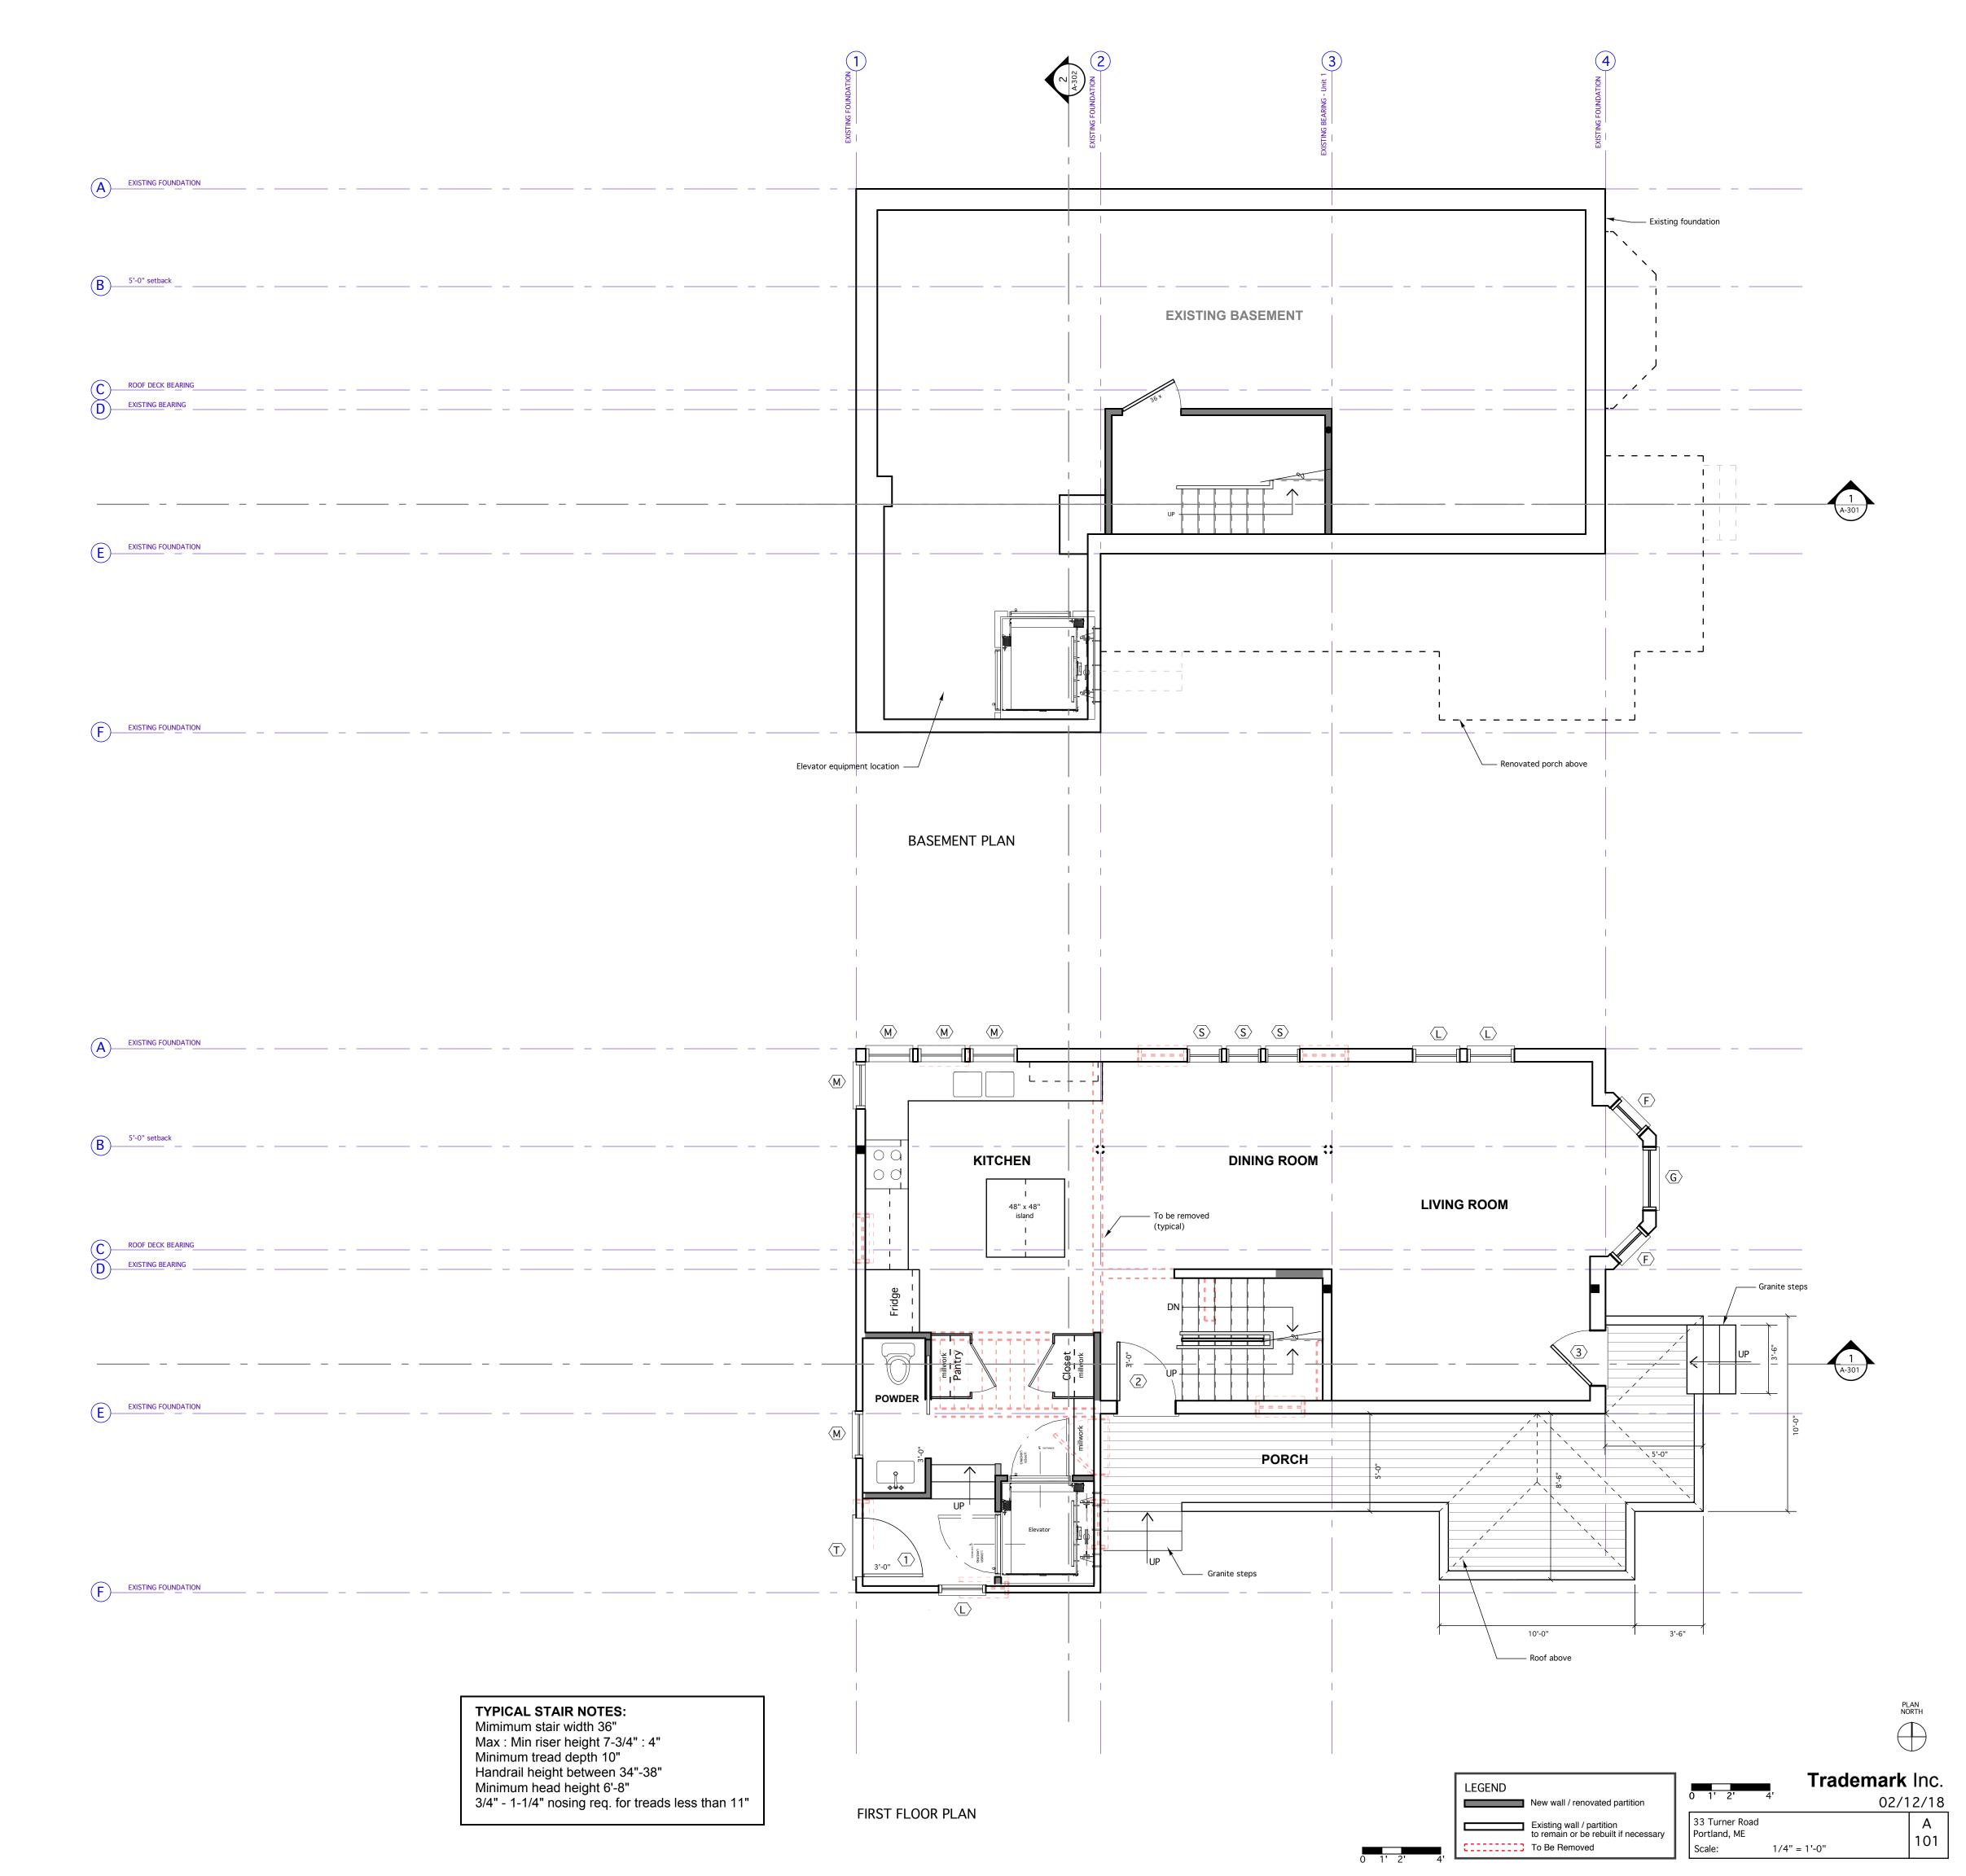

## GENERAL NOTES

1) Smoke detectors and sprinklers as required per code
2) 1 HR continuous fire rated wall assembly between units
3) Egress windows in bedroom as noted on plan
4) All insulation as required per energy code
5) See structural plans for all framing related information