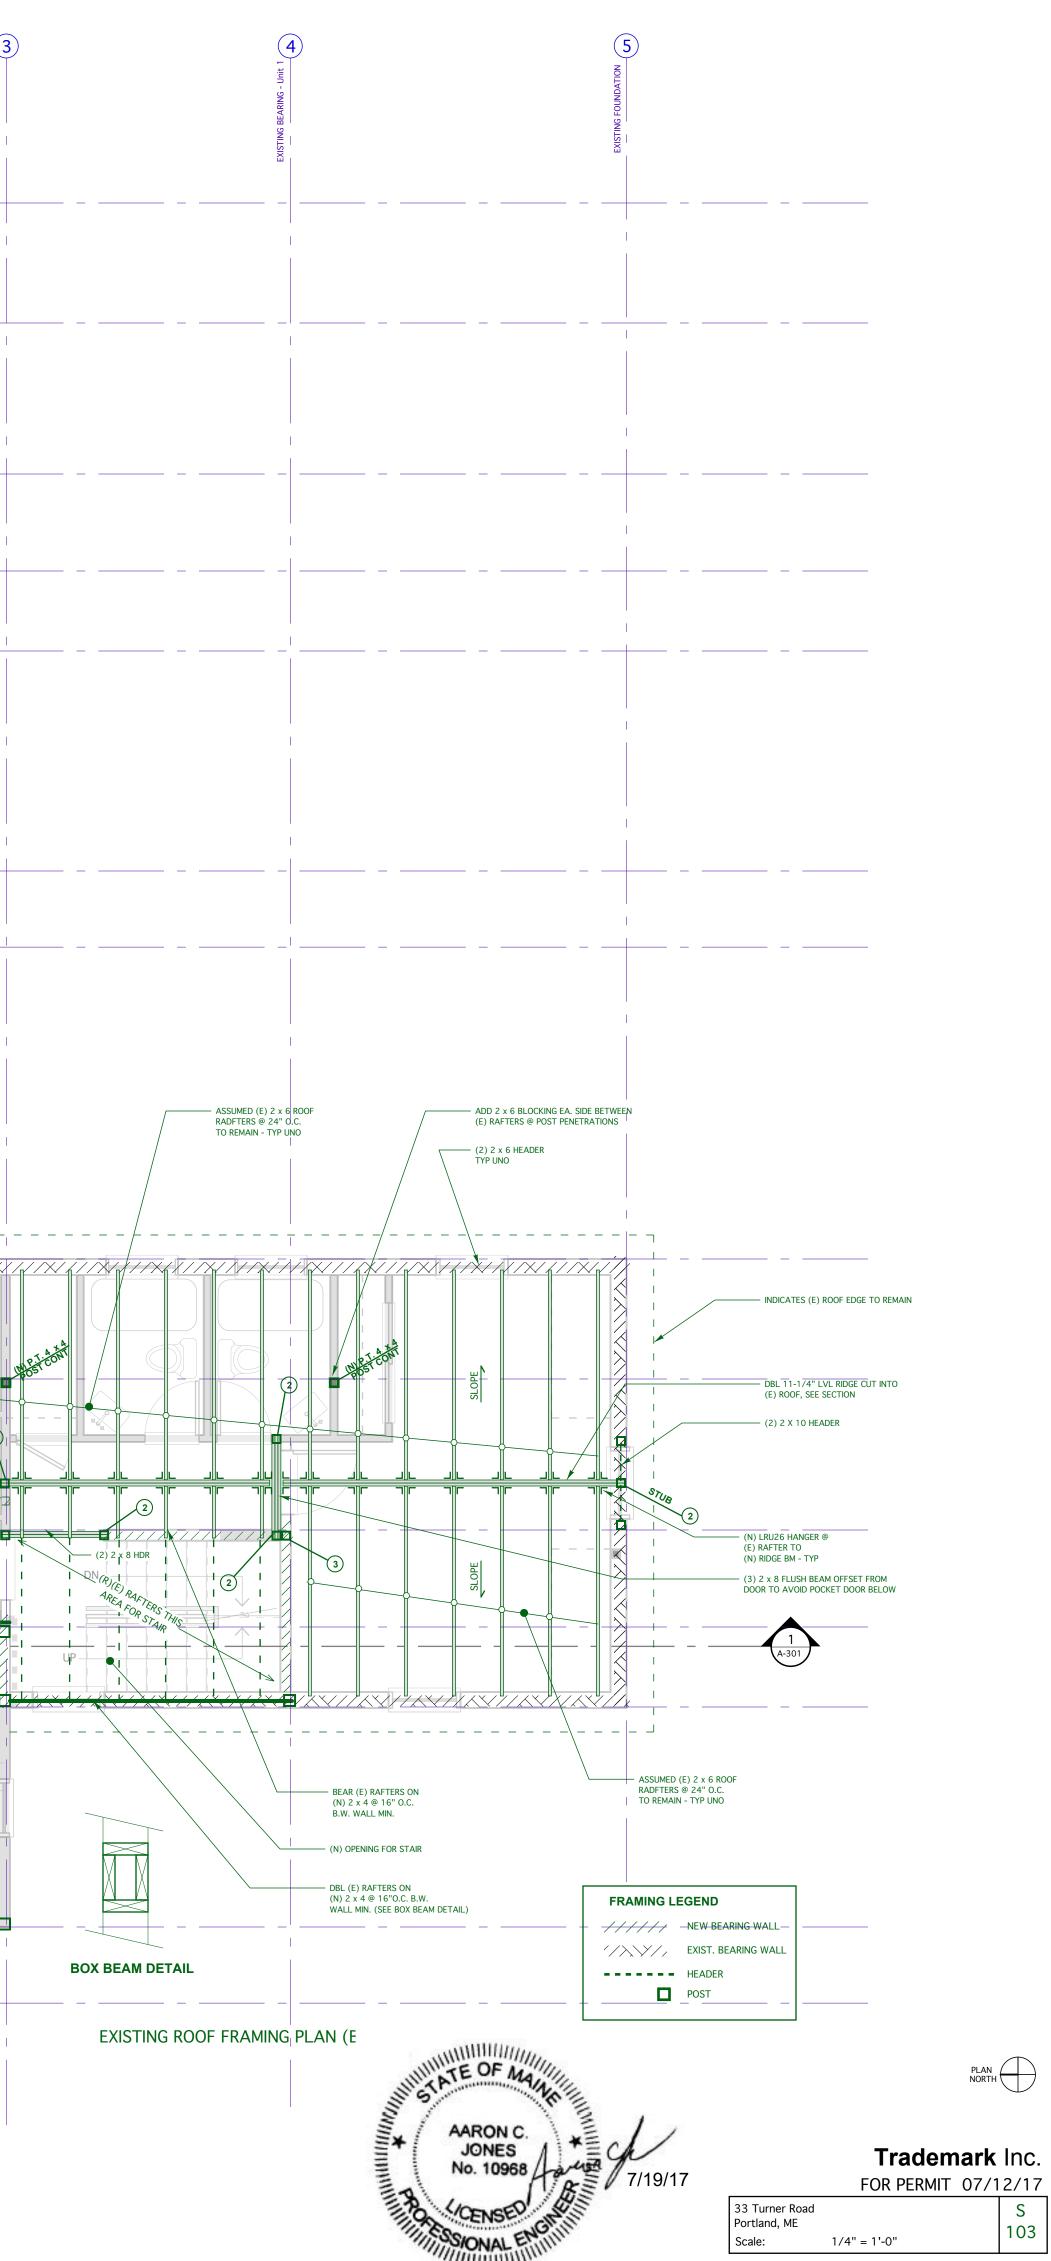

|                   | NEW FOUNDATION            |                                                                                                                                                                                                                          | EXISTING FOUNDATION                    | EXISTING FOUNDATION |
|-------------------|---------------------------|--------------------------------------------------------------------------------------------------------------------------------------------------------------------------------------------------------------------------|----------------------------------------|---------------------|
| (A)— <sup>6</sup> | EXISTING FOUNDATION       | <br>                                                                                                                                                                                                                     |                                        | EXX                 |
| (B)               | NEW FOUNDATION - Unit 2   | L                                                                                                                                                                                                                        |                                        |                     |
| (C)               | EXISTING BEARING - Unit 1 | <br>                                                                                                                                                                                                                     |                                        | <br> <br>           |
|                   | EXISTING BEARING - Unit 2 |                                                                                                                                                                                                                          |                                        |                     |
|                   | EXISTING FOUNDATION       |                                                                                                                                                                                                                          |                                        |                     |
|                   | EXISTING FOUNDATION       |                                                                                                                                                                                                                          |                                        |                     |
|                   | EXISTING BEARING - Unit 1 | LSSU26 HANGER @ (E)<br>RAFTERS SUPPORTING<br>B.W. ABOVE<br>INDICATES (N) B.W. ABOVE<br>PROVIDE 2 x FULL HEIGHT<br>PROVIDE 2 x FULL HEIGHT<br>BLOCKING-BETWEEN (E) JOISTS<br>ASSUMED (E) 2 x 6 ROOF<br>RAFTERS @ 24" O.C. |                                        |                     |
|                   | EXISTING BEARING - Unit 2 |                                                                                                                                                                                                                          | 2 x 6 Ledger (see section detail 'F'') |                     |
|                   | EXISTING FOUNDATION       |                                                                                                                                                                                                                          |                                        |                     |