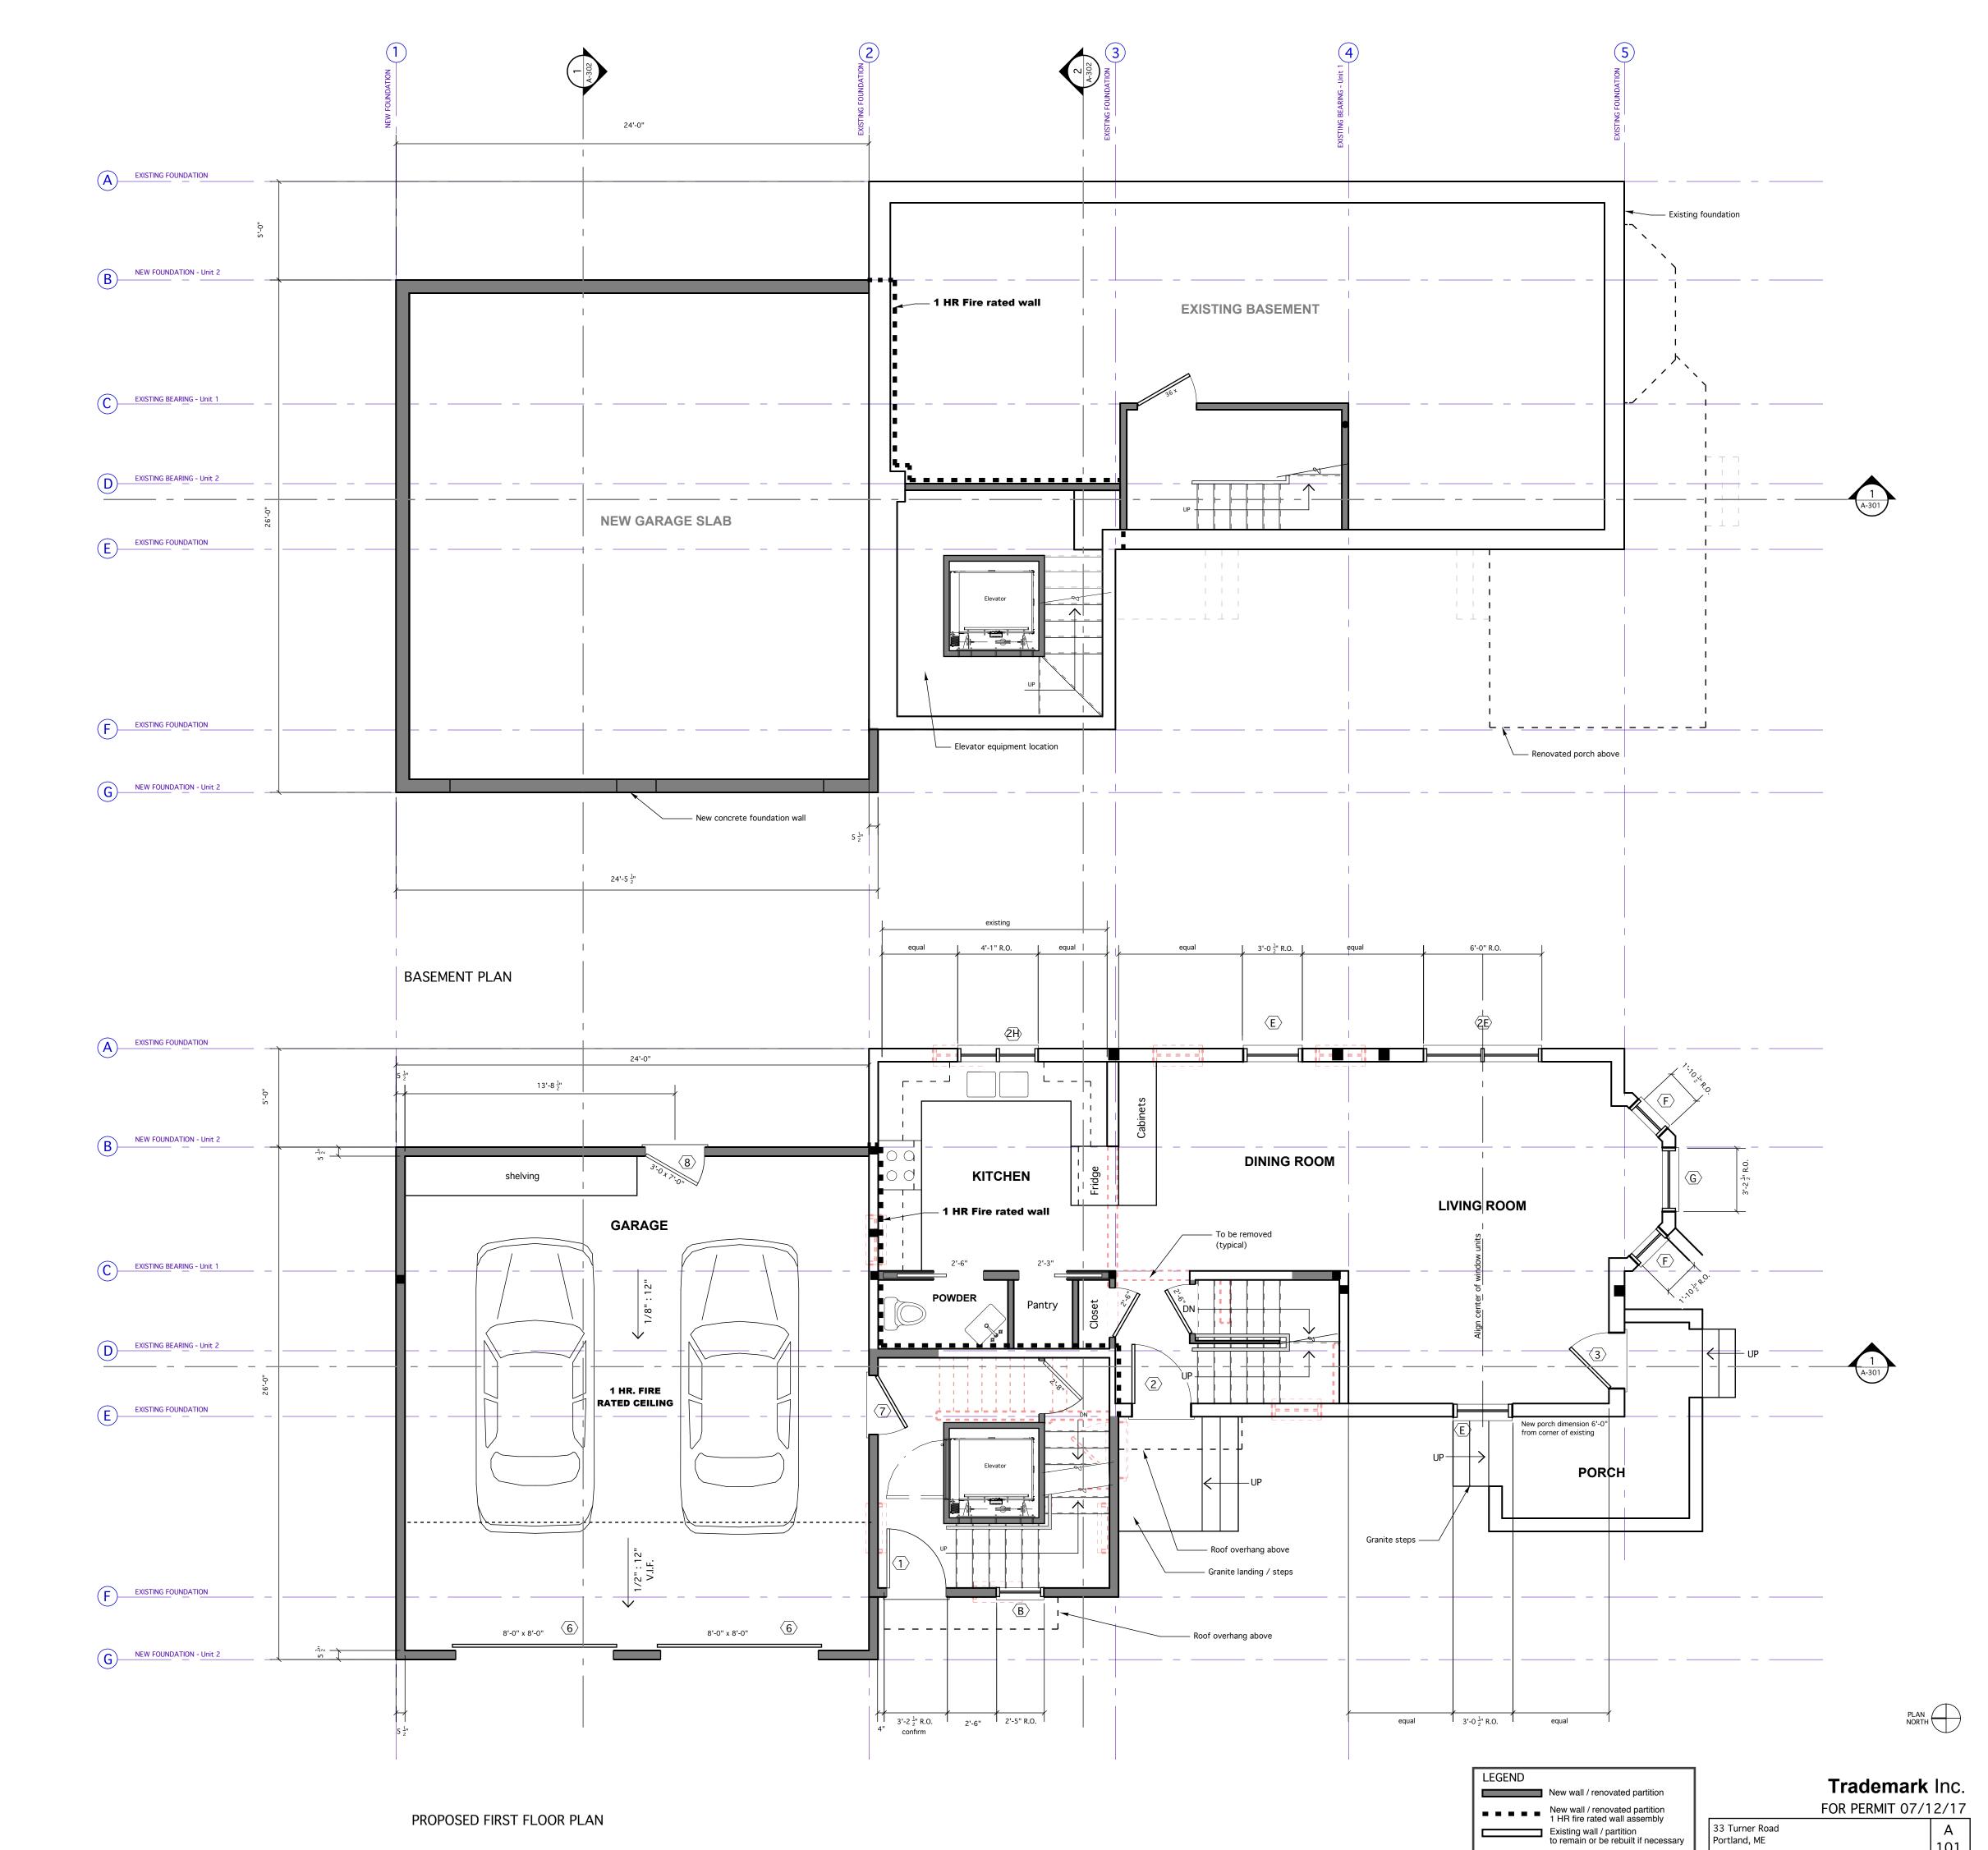

## GENERAL NOTES

Smoke detectors and sprinklers as required per code
 HR continuous fire rated wall assembly between units
 Begress windows in bedroom as noted on plan
 All insulation as required per energy code
 See structural plans for all framing related information

| 16                  | Qty    | R.O. Size<br>TO BE VERIFIED<br>WITH MARVIN                          | Marvin - Integrity confirm below spec. with o Confirm locations of tempered units prior to o Ultrex clad exterior, white primed wood interior, 7/8" SDL with spacer bar, std. high transparency half screen LoE argon insulating glass white folding handle and sash lock | wner<br>order |
|---------------------|--------|---------------------------------------------------------------------|---------------------------------------------------------------------------------------------------------------------------------------------------------------------------------------------------------------------------------------------------------------------------|---------------|
| $\langle A \rangle$ | 2      | 3'-0" x 6'-0 1/4"                                                   | ITDH3672E                                                                                                                                                                                                                                                                 | EGRES         |
| 2A)                 | 1      | 6'-0" x 6'-0 1/4"                                                   | (2) ITDH3672E                                                                                                                                                                                                                                                             | EGRES         |
| (3A)                | 2      | 8'-11 1/2" x 6'-0 1/4"                                              | (3) ITDH3672E                                                                                                                                                                                                                                                             | EGRES         |
| (B)                 | 10     | 2'-5" x 2'-7 5/8"                                                   | ICAP2931                                                                                                                                                                                                                                                                  |               |
| $\langle C \rangle$ | 2      | 2'-1" x 4'-11 5/8"                                                  | ICA2559 privacy glass                                                                                                                                                                                                                                                     |               |
| (2C)                | 1      | 4'-1" x 4'-11 5/8"                                                  | ICA2559 2W privacy glass                                                                                                                                                                                                                                                  |               |
| $\langle D \rangle$ | 2      | 1'-5" x 4'-11 5/8"                                                  | ICAP1759                                                                                                                                                                                                                                                                  |               |
| (E)                 | 12     | 3'-0 1/2" x 5'-0 1/4"                                               | ITDH3660E                                                                                                                                                                                                                                                                 | EGRES         |
| (2E)                | 3      | 6'-0" x 5'-0 1/4"                                                   | (2) ITDH3660E                                                                                                                                                                                                                                                             | EGRES         |
| (F)                 | 8      | 1'-10 1/2" x 5'-0 1/4"                                              | ITDH2260                                                                                                                                                                                                                                                                  |               |
| 2F>                 | 1      | 3'-8" x 5'-0 1/4"                                                   | (2) ITDH2260                                                                                                                                                                                                                                                              |               |
| $\langle G \rangle$ | 2      | 3'-2 1/2" x 5'-0 1/4"                                               | ITDH3860E                                                                                                                                                                                                                                                                 | EGRES         |
| 2H)                 | 1      | 4'-1" x 3'-11 5/8"                                                  | ICA2547 2W                                                                                                                                                                                                                                                                |               |
|                     | 2      | 3'-0 1/2" x 1'-4 1/4"                                               | ITDHTR3616                                                                                                                                                                                                                                                                |               |
| Note: V<br>See ma   | Verify | CHEDULE - EXTER all rough openings prior to cuturer specifications. |                                                                                                                                                                                                                                                                           |               |
| $\overline{}$       | Qty    | Size                                                                |                                                                                                                                                                                                                                                                           |               |
| (1)                 | 1      | by owner                                                            | by owner                                                                                                                                                                                                                                                                  |               |
| <u>(2)</u>          | 1      | by owner                                                            | by owner                                                                                                                                                                                                                                                                  |               |
| 3                   | 1      | by owner                                                            | by owner                                                                                                                                                                                                                                                                  |               |
| 4                   | 1      | 9'-10" x 7'-2 1/2"                                                  | ISFD 10070 OXXO                                                                                                                                                                                                                                                           |               |
| <u>(5)</u>          | 1      | 9'-10" x 6'-10 1/2"                                                 | ISFD 10068 OXXO                                                                                                                                                                                                                                                           |               |
| <u>(6)</u>          | 2      | 8'-0" x 8'-0"                                                       | See Elevation                                                                                                                                                                                                                                                             |               |
| <u></u>             | 1      | by owner                                                            | by owner                                                                                                                                                                                                                                                                  |               |
| <u> </u>            | 1      | by owner                                                            | by owner                                                                                                                                                                                                                                                                  |               |

1) V.I.F. - verify in field
2) t.b.d. - to be determined
3) All muntin / lite paterns as per elevations
4) See elevations for door and window handing

101

1/4" = 1'-0"

To Be Removed