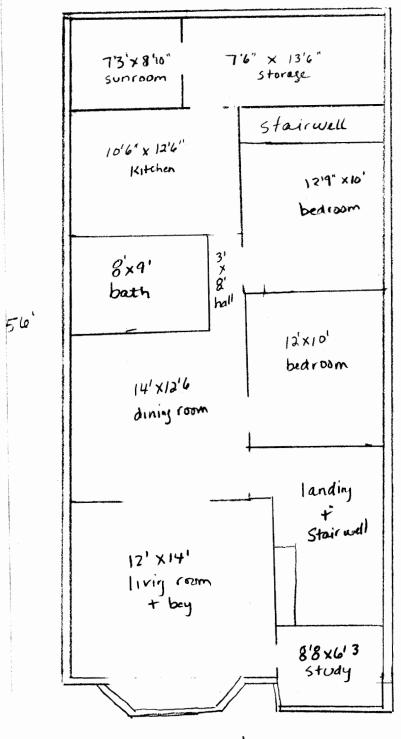

| Location/Address of Construction: 40 Emerson Street, Portland, ME                                                                                                                                                                                                                                        |                                                 |                                           |  |  |  |
|----------------------------------------------------------------------------------------------------------------------------------------------------------------------------------------------------------------------------------------------------------------------------------------------------------|-------------------------------------------------|-------------------------------------------|--|--|--|
| Total Square Footage of Proposed Structure/Area affected Square Footage of Lot Number of Stories<br>area 61.5ft <sup>2</sup> ; no change to foot print 3375                                                                                                                                              |                                                 |                                           |  |  |  |
| Tax Assessor's Chart, Block & Lot                                                                                                                                                                                                                                                                        | r) Telephone:                                   |                                           |  |  |  |
| Chart# Block# Lot#                                                                                                                                                                                                                                                                                       | Name Peter S. + Elizabeth S. ADAMS 207-846-4648 |                                           |  |  |  |
| 014 17 012                                                                                                                                                                                                                                                                                               | Address 65 Center St                            | 207-415-3834                              |  |  |  |
| 1                                                                                                                                                                                                                                                                                                        | City, State & Zip Yay most ,ME 0409             |                                           |  |  |  |
| Lessee/DBA                                                                                                                                                                                                                                                                                               | Owner: (if different from applicant)            | Cost of Work: \$ 4000                     |  |  |  |
| RECEIVED                                                                                                                                                                                                                                                                                                 | Name                                            | C of O Fee: \$                            |  |  |  |
| RECT                                                                                                                                                                                                                                                                                                     | Address                                         | Historic Review: \$<br>Planning Amin.: \$ |  |  |  |
| FEB 1 1 2013                                                                                                                                                                                                                                                                                             |                                                 |                                           |  |  |  |
| FED                                                                                                                                                                                                                                                                                                      | City, State & Zip                               | Total Fee: \$                             |  |  |  |
| ef Building Maine                                                                                                                                                                                                                                                                                        |                                                 |                                           |  |  |  |
| FED       City, State & Zip       Total Fee: \$         Dept. of Building Inspections       City, State & Zip       Total Fee: \$         Dept. of Portland Maine       Total Fee: \$       Total Fee: \$         Current legal use (i.e. single family) <u>three family</u> Number of Residential Units |                                                 |                                           |  |  |  |
| Curtent legal use (i.e. single family) Thill                                                                                                                                                                                                                                                             | familyNumber of Residentia                      | I Units                                   |  |  |  |
| If vacant, what was the previous use? Three<br>Proposed Specific use:                                                                                                                                                                                                                                    | vly central                                     |                                           |  |  |  |
| Proposed Specific use:                                                                                                                                                                                                                                                                                   |                                                 |                                           |  |  |  |
| Project description:                                                                                                                                                                                                                                                                                     |                                                 |                                           |  |  |  |
| Project description:<br>replacing windows in surroun of 2nd + 3rd floor apartments<br>(in-conditioned space)                                                                                                                                                                                             |                                                 |                                           |  |  |  |
| (un-conditioned space)                                                                                                                                                                                                                                                                                   |                                                 |                                           |  |  |  |
| Contractor's name: <u>Samuel Codeiro</u> Email: <u>becks carpentry</u> @<br>gmail. com o                                                                                                                                                                                                                 |                                                 |                                           |  |  |  |
| Address: 370 Mills Ruad gmail. Low                                                                                                                                                                                                                                                                       |                                                 |                                           |  |  |  |
| City, State & Zip Kennebunkport, ME 04046 Telephone: 207-776-4465                                                                                                                                                                                                                                        |                                                 |                                           |  |  |  |
| Who should we contact when the permit is ready: <u>Elizabeth</u> Adams Telephone: <u>307-846464648</u>                                                                                                                                                                                                   |                                                 |                                           |  |  |  |
| Mailing address: LOS Center Street, Yanmate, ME 04096 207-415-3834                                                                                                                                                                                                                                       |                                                 |                                           |  |  |  |