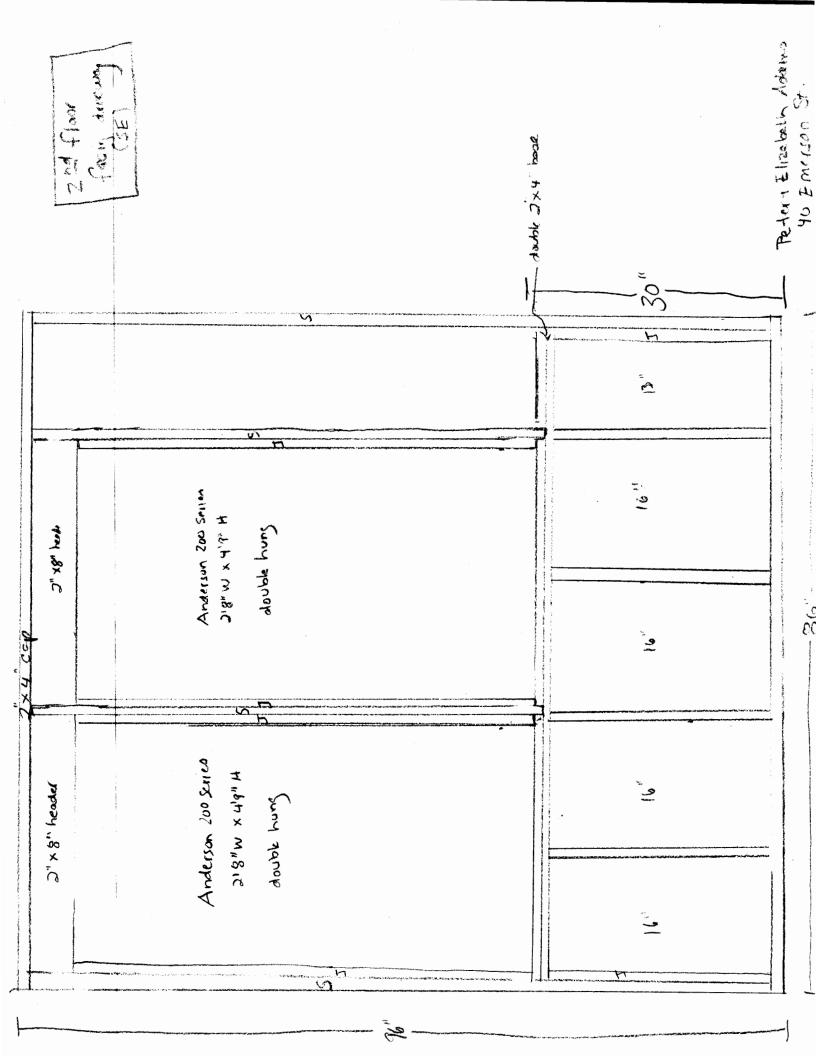

| Location/Address of Construction: 40 Emerson Street, Portland, ME                                                                                                                                                                                                                                        |                                                 |                                           |  |  |  |
|----------------------------------------------------------------------------------------------------------------------------------------------------------------------------------------------------------------------------------------------------------------------------------------------------------|-------------------------------------------------|-------------------------------------------|--|--|--|
| Total Square Footage of Proposed Structure/Area affected Square Footage of Lot Number of Stories<br>area 61.5ft <sup>2</sup> ; no change to foot print 3375                                                                                                                                              |                                                 |                                           |  |  |  |
| Tax Assessor's Chart, Block & Lot                                                                                                                                                                                                                                                                        | r) Telephone:                                   |                                           |  |  |  |
| Chart# Block# Lot#                                                                                                                                                                                                                                                                                       | Name Peter S. + Elizabeth S. ADAMS 207-846-4648 |                                           |  |  |  |
| 014 17 012                                                                                                                                                                                                                                                                                               | Address 65 Center St                            | 207-415-3834                              |  |  |  |
| 1                                                                                                                                                                                                                                                                                                        | City, State & Zip Yay most ,ME 0409             |                                           |  |  |  |
| Lessee/DBA                                                                                                                                                                                                                                                                                               | Owner: (if different from applicant)            | Cost of Work: \$ 4000                     |  |  |  |
| RECEIVED                                                                                                                                                                                                                                                                                                 | Name                                            | C of O Fee: \$                            |  |  |  |
| RECT                                                                                                                                                                                                                                                                                                     | Address                                         | Historic Review: \$<br>Planning Amin.: \$ |  |  |  |
| FEB 1 1 2013                                                                                                                                                                                                                                                                                             |                                                 |                                           |  |  |  |
| FED                                                                                                                                                                                                                                                                                                      | City, State & Zip                               | Total Fee: \$                             |  |  |  |
| ef Building Maine                                                                                                                                                                                                                                                                                        |                                                 |                                           |  |  |  |
| FED       City, State & Zip       Total Fee: \$         Dept. of Building Inspections       City, State & Zip       Total Fee: \$         Dept. of Portland Maine       Total Fee: \$       Total Fee: \$         Current legal use (i.e. single family) <u>three family</u> Number of Residential Units |                                                 |                                           |  |  |  |
| Curtent legal use (i.e. single family) Thill                                                                                                                                                                                                                                                             | familyNumber of Residentia                      | I Units                                   |  |  |  |
| If vacant, what was the previous use? Three<br>Proposed Specific use:                                                                                                                                                                                                                                    | vly central                                     |                                           |  |  |  |
| Proposed Specific use:                                                                                                                                                                                                                                                                                   |                                                 |                                           |  |  |  |
| Project description:                                                                                                                                                                                                                                                                                     |                                                 |                                           |  |  |  |
| Project description:<br>replacing windows in surroun of 2nd + 3rd floor apartments<br>(in-conditioned space)                                                                                                                                                                                             |                                                 |                                           |  |  |  |
| (un-conditioned space)                                                                                                                                                                                                                                                                                   |                                                 |                                           |  |  |  |
| Contractor's name: <u>Samuel Codeiro</u> Email: <u>becks carpentry</u> @<br>gmail. com o                                                                                                                                                                                                                 |                                                 |                                           |  |  |  |
| Address: 370 Mills Ruad gmail. Low                                                                                                                                                                                                                                                                       |                                                 |                                           |  |  |  |
| City, State & Zip Kennebunkport, ME 04046 Telephone: 207-776-4465                                                                                                                                                                                                                                        |                                                 |                                           |  |  |  |
| Who should we contact when the permit is ready: <u>Elizabeth</u> Adams Telephone: <u>307-846464648</u>                                                                                                                                                                                                   |                                                 |                                           |  |  |  |
| Mailing address: LOS Center Street, Yanmate, ME 04096 207-415-3834                                                                                                                                                                                                                                       |                                                 |                                           |  |  |  |