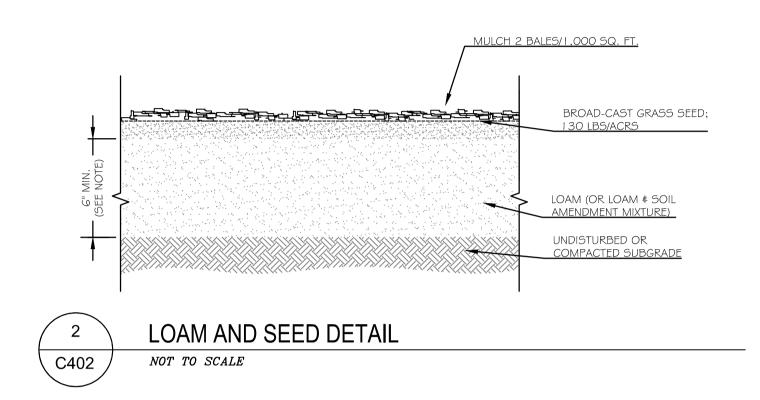

NOTESI
NOTESI
NOTESI
STARENG DAG OR APPROVED EQUIVALENT ON PROPOSED DECIDIOUS TREES IMMEDIATELY AFTER INSTALLATION.
STARES IMMEDIATELY AFTER INSTALLATION.
STARES IMMEDIATELY AFTER INSTALLATION.
STARES ANDY OR CLAYP ROOTBALLS AND/OR WHEN TREES ARE PLAYED IN A WINDY SITE. WHEN REQUIRED STARING SHALL CONFORM TO THE LATEST GUIDELIDES FROM THE INTERNATIONAL SOCIETY OF ARDORICULTURE.
DO NOT CUT MAIN LEADER.
DO NOT CUT MAIN LEADER.
PLACE ROOT BALL SO TOP OF ROOTBALL IS 1' ABOVE 'FINISHED GRADE' DO NOT CUT MAIN LEADER.
DO NOT CUT MAIN LEADER.
STAREDDED BARK MULCH IN SAUCER. KEEP MULCH & AWAY FROM TRUNK. 3' HIGH EARTH SAUCER KEEP MULCH & AWAY FROM TRUNK. 3' HIGH EARTH SAUCER REPOND EDGE OF ROOTBALL. OUT 4 REMOVE WIRE BASKET COMPLETELY FROM ROOTBALL CUT 4 END/OVE DURING FROM TO 734 OF ROOTBALL