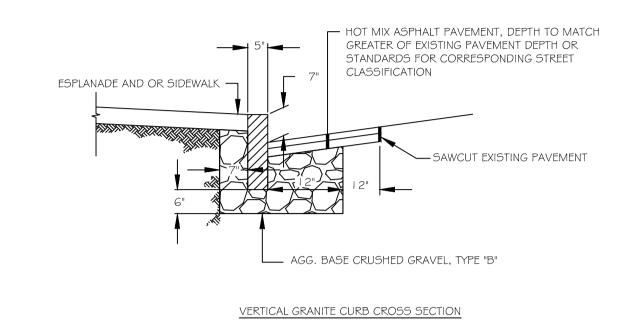

NOTESI
NOTESI
NOTESI
STARENG DAG OR APPROVED EQUIVALENT ON PROPOSED DECIDIOUS TREES IMMEDIATELY AFTER INSTALLATION.
STARES IMMEDIATELY AFTER INSTALLATION.
STARES IMMEDIATELY AFTER INSTALLATION.
STARES ANDY OR CLAYP ROOTBALLS AND/OR WHEN TREES ARE PLAYED IN A WINDY SITE. WHEN REQUIRED STARING SHALL CONFORM TO THE LATEST GUIDELIDES FROM THE INTERNATIONAL SOCIETY OF ARDORICULTURE.
DO NOT CUT MAIN LEADER.
DO NOT CUT MAIN LEADER.
PLACE ROOT BALL SO TOP OF ROOTBALL IS 1' ABOVE 'FINISHED GRADE' DO NOT CUT MAIN LEADER.
DO NOT CUT MAIN LEADER.
STAREDDED BARK MULCH IN SAUCER. KEEP MULCH & AWAY FROM TRUNK. 3' HIGH EARTH SAUCER KEEP MULCH & AWAY FROM TRUNK. 3' HIGH EARTH SAUCER REPOND EDGE OF ROOTBALL. OUT 4 REMOVE WIRE BASKET COMPLETELY FROM ROOTBALL CUT 4 END/OVE DURING FROM TO 734 OF ROO