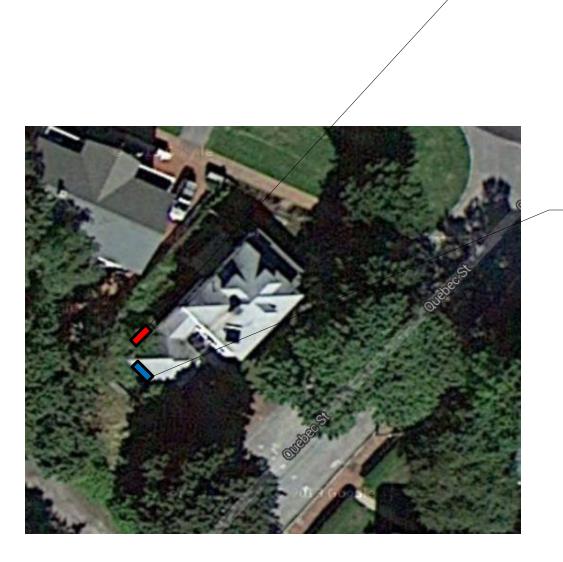

- Outdoor Unit

Located on the northwest exterior wall of the garage and supported by a bracket attached to the wall framing members.

Weight of unit is 88 lbs. Minimum of 4 3" stainless steel lag bolts to attach bracket.

## Indoor Unit

Located in the garage on the southwest wall.

Weight of unit is 22 lbs. Unit to be mounted to wall framing with 2.5" fasteners sufficient to support the unit.

Notes:

Home is built of traditional wood framing and is sufficient to support the additional load of the equipment being installed.

|  | <b>ReVision Energy</b>                                           | HVAC Equipment Layout               |                           |                |      |   |      |   |
|--|------------------------------------------------------------------|-------------------------------------|---------------------------|----------------|------|---|------|---|
|  |                                                                  | Leopold Residence                   |                           |                |      |   |      |   |
|  | 142 Presumpscot Street<br>Portland, Maine, 04097<br>207-221-6342 |                                     |                           |                |      |   |      |   |
|  |                                                                  | 264 Eastern Promenade, Portland, ME |                           |                |      |   |      |   |
|  |                                                                  | DATE<br>1/21/14                     | DRAWN BY<br>Geoff Sparrow | PAGE<br>1 of 1 | DWG# | 1 | Rev. | 0 |