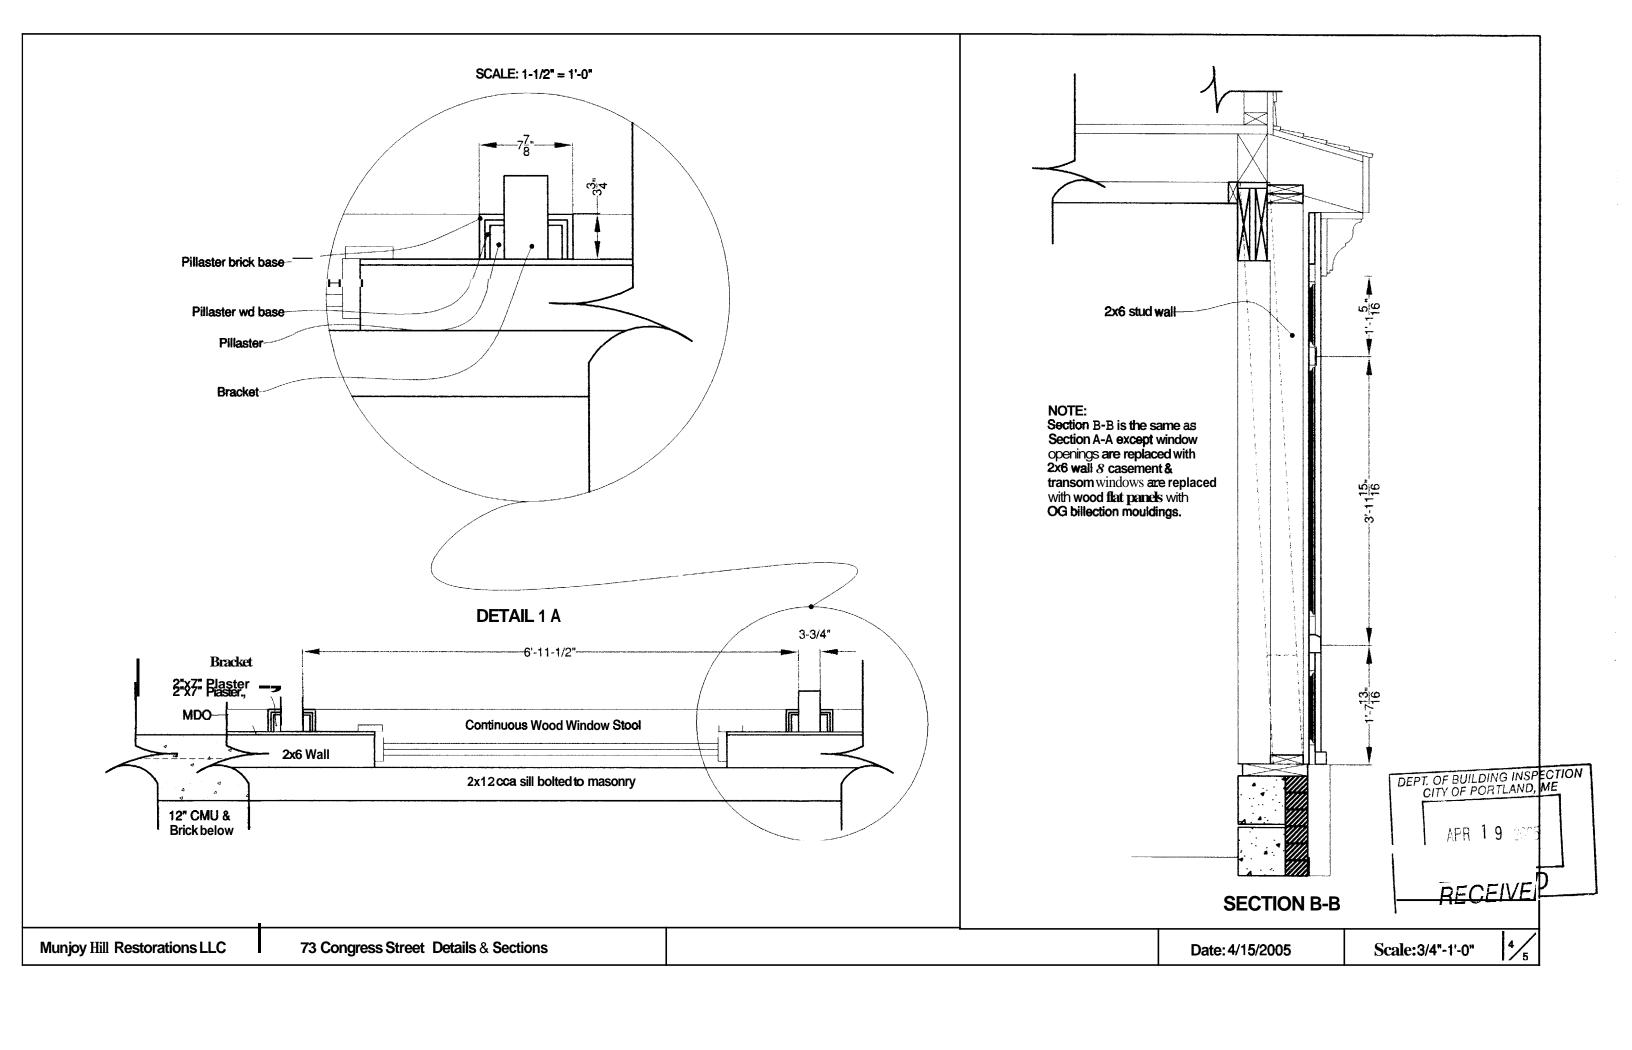

RENDER SINCH OPINION PERFAINING TO BOUNDARY LINE LOCATIONS.

A STILL INSURER AND SHOULD NOT BE USED ON HENDER PARTY OR BOUNDARY LINE DECATIONS OR LAND STRLE OFFINGARY.

AUTHORITHM SAURIES SHOULD NOT BE USED ON BY USED ONLY BY THE BELLE OFFINGARY.

(4) THIS INSURER AND SURVEYS OUT ALL TREMUNCAL STARBARY STAR ON BELLE OFFINGARY.

(5) THIS INSURER AND SURVEYS AND B) FLOOD SOME DIFFERING AND ACCESSORY STRUCKS WITH RESPECT TO CHARLES AND ALSO OF THE PROPERTY OF THE THEORY OF THE THROUGH OF THE THROW THE THREE TO STARBARY OF THE THROSTE OF THIS OF THE THIS OF THE THIS OF THIS OF THIS OF THIS OF THIS OF THE THIS OF THIS OF THIS OF THIS OF THIS OF THIS OF THE THIS OF

PORTLAND MAINE

TARATE SELAMOD EX

SSTYGAY

LOK WE STEACE LENDER USE ONLY

37Y2S

SIVA NOILOSASNI

100 = 1

NOVEMBER 30, 8001