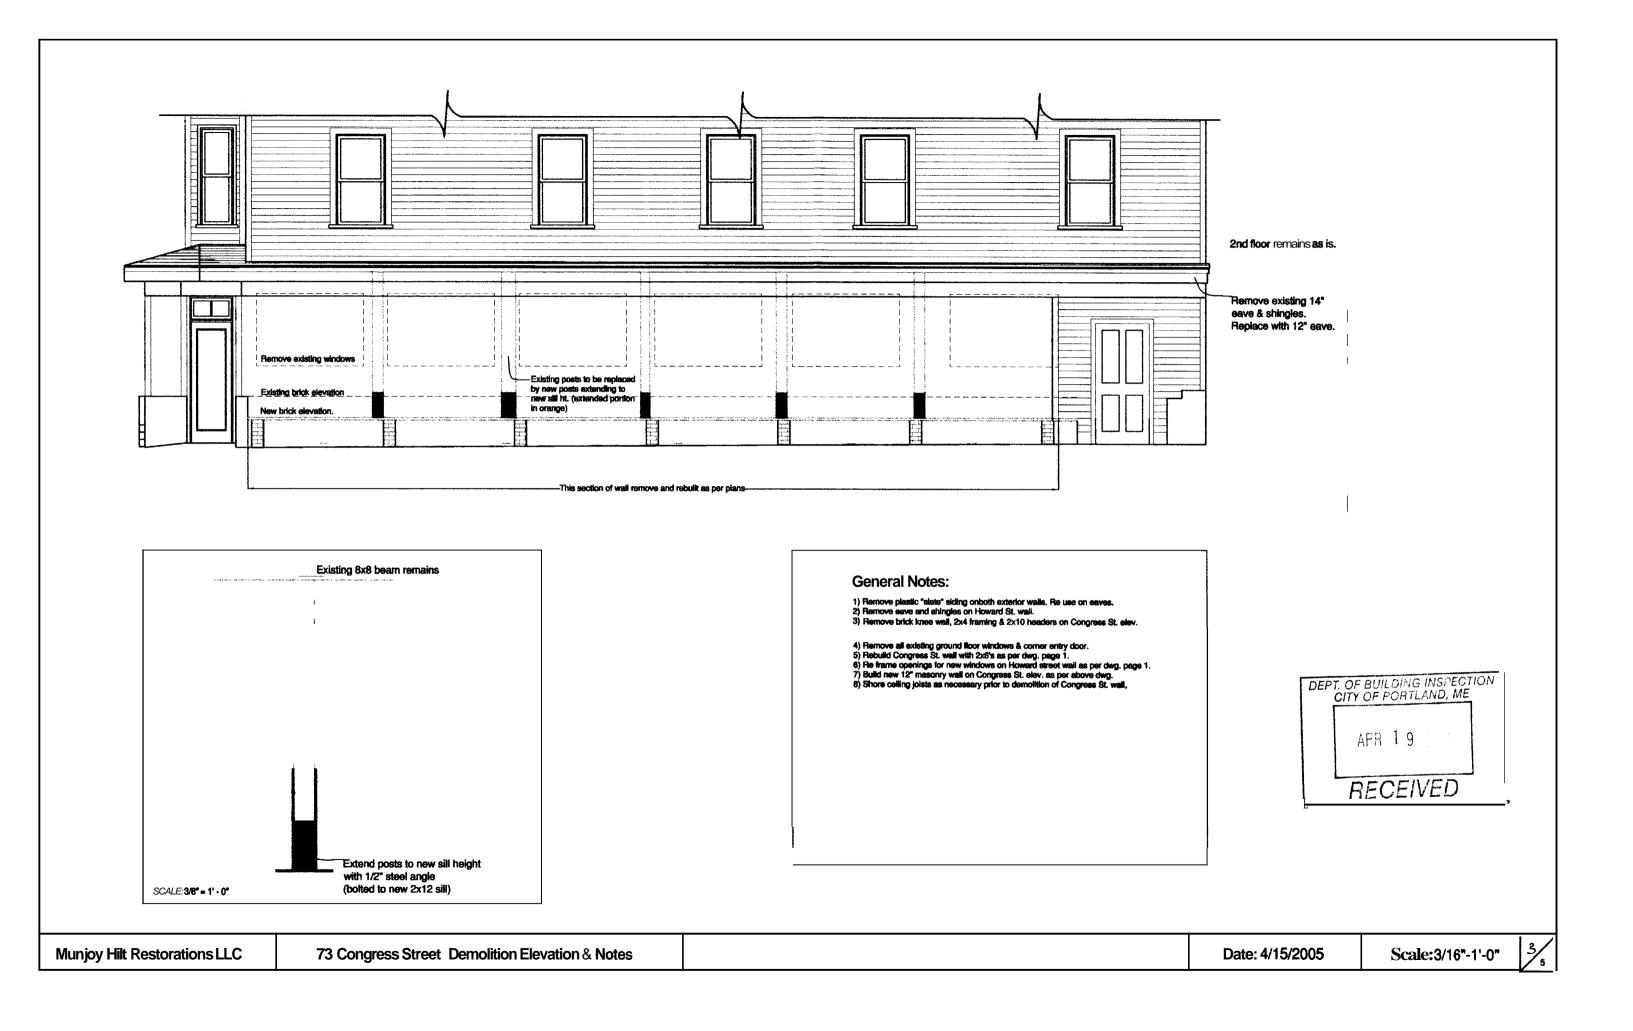

NDER SINCH OPINION PERFAINING TO BOUNDARY LINE LOCATIONS.

A STILL INSURER AND SHOULD NOT BE USED ON HENDER PARTY OR BOUNDARY LINE DECATIONS OR LAND STRLE OFFINGARY.

AUTHORITHM SAURIES SHOULD NOT BE USED ON BY USED ONLY BY THE BELLE OFFINGARY.

(4) THIS INSURER AND SURVEYS OUT ALL TREMUNCAL STARBARY STAR ON BELLE OFFINGARY.

(5) THIS INSURER AND SURVEYS AND B) FLOOD SOME DIFFERING AND ACCESSORY STRUCKS WITH RESPECT TO CHARLES AND ALSO OF THE PROPERTY OF THE THEORY OF THE THROUGH OF THE THROW THE THREE TO STARBARY OF THE THROSTE OF THIS OF THE THIS OF THE THIS OF THIS OF THIS OF THIS OF THIS OF THE THIS OF THIS OF THIS OF THIS OF THIS OF THIS OF THE THIS OF

PORTLAND MAINE

TARATE SELAMOD EX

SSTYGAY

LOK WE STEACE LENDER USE ONLY

37Y2S

SIVA NOILOSASNI

100 = 1

NOVEMBER 30, 8001