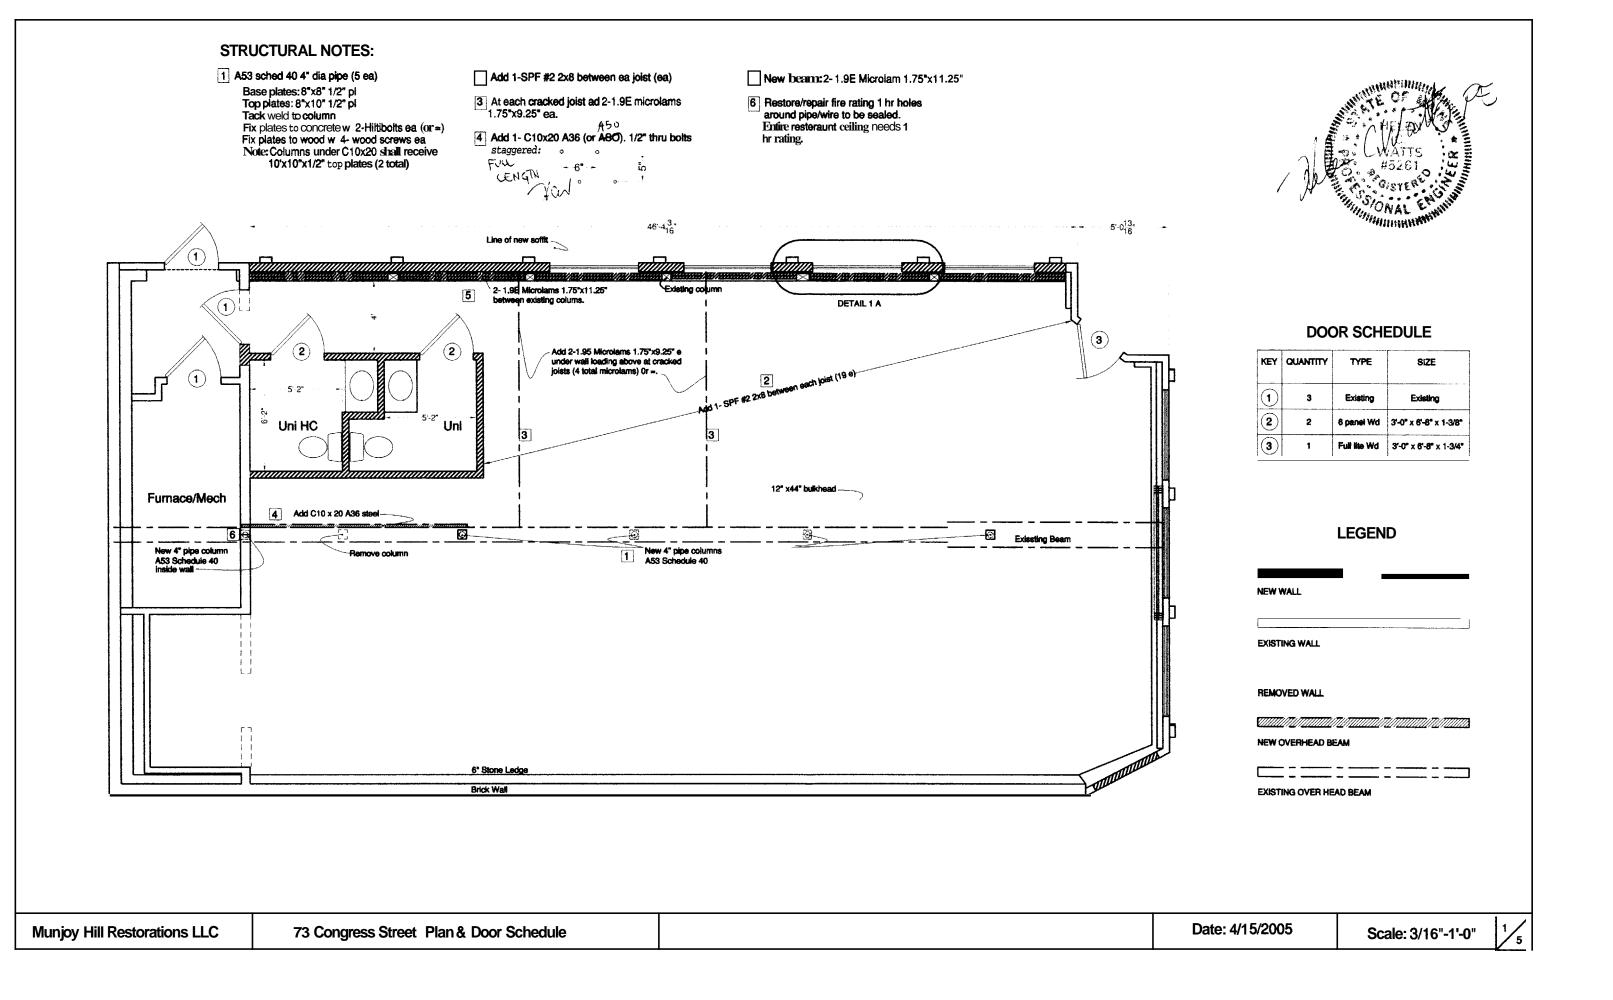

TO RENDER SINCH OPINION PERFAINING TO BOUNDARY LINE LOCATIONS.

A STILL INSURER AND SHOULD NOT BE USED ON HENDER PARTY OR BOUNDARY LINE DECATIONS OR LAND STRLE OFFINGARY.

AUTHORITHM SAURIES SHOULD NOT BE USED ON BY USED ONLY BY THE BELLE OFFINGARY.

(4) THIS INSURER AND SURVEYS OUT ALL TREMUNCAL STARBARY STAR ON BELLE OFFINGARY.

(5) THIS INSURER AND SURVEYS AND B) FLOOD SOME DIFFERING AND ACCESSORY STRUCKS WITH RESPECT TO CHARLES AND ALSO OF THE PROPERTY OF THE THEORY OF THE THROUGH OF THE THROW THE THREE TO STARBARY OF THE THROSTE OF THIS OF THE THIS OF THE THIS OF THIS OF THIS OF THIS OF THIS OF THE THIS OF THIS OF THIS OF THIS OF THIS OF THIS OF THE THIS OF

PORTLAND MAINE

TARATE SELAMOD EX

SSTYGAY

LOK WE STEACE LENDER USE ONLY

37Y2S

SIVA NOILOSASNI

100 = 1

NOVEMBER 30, 8001