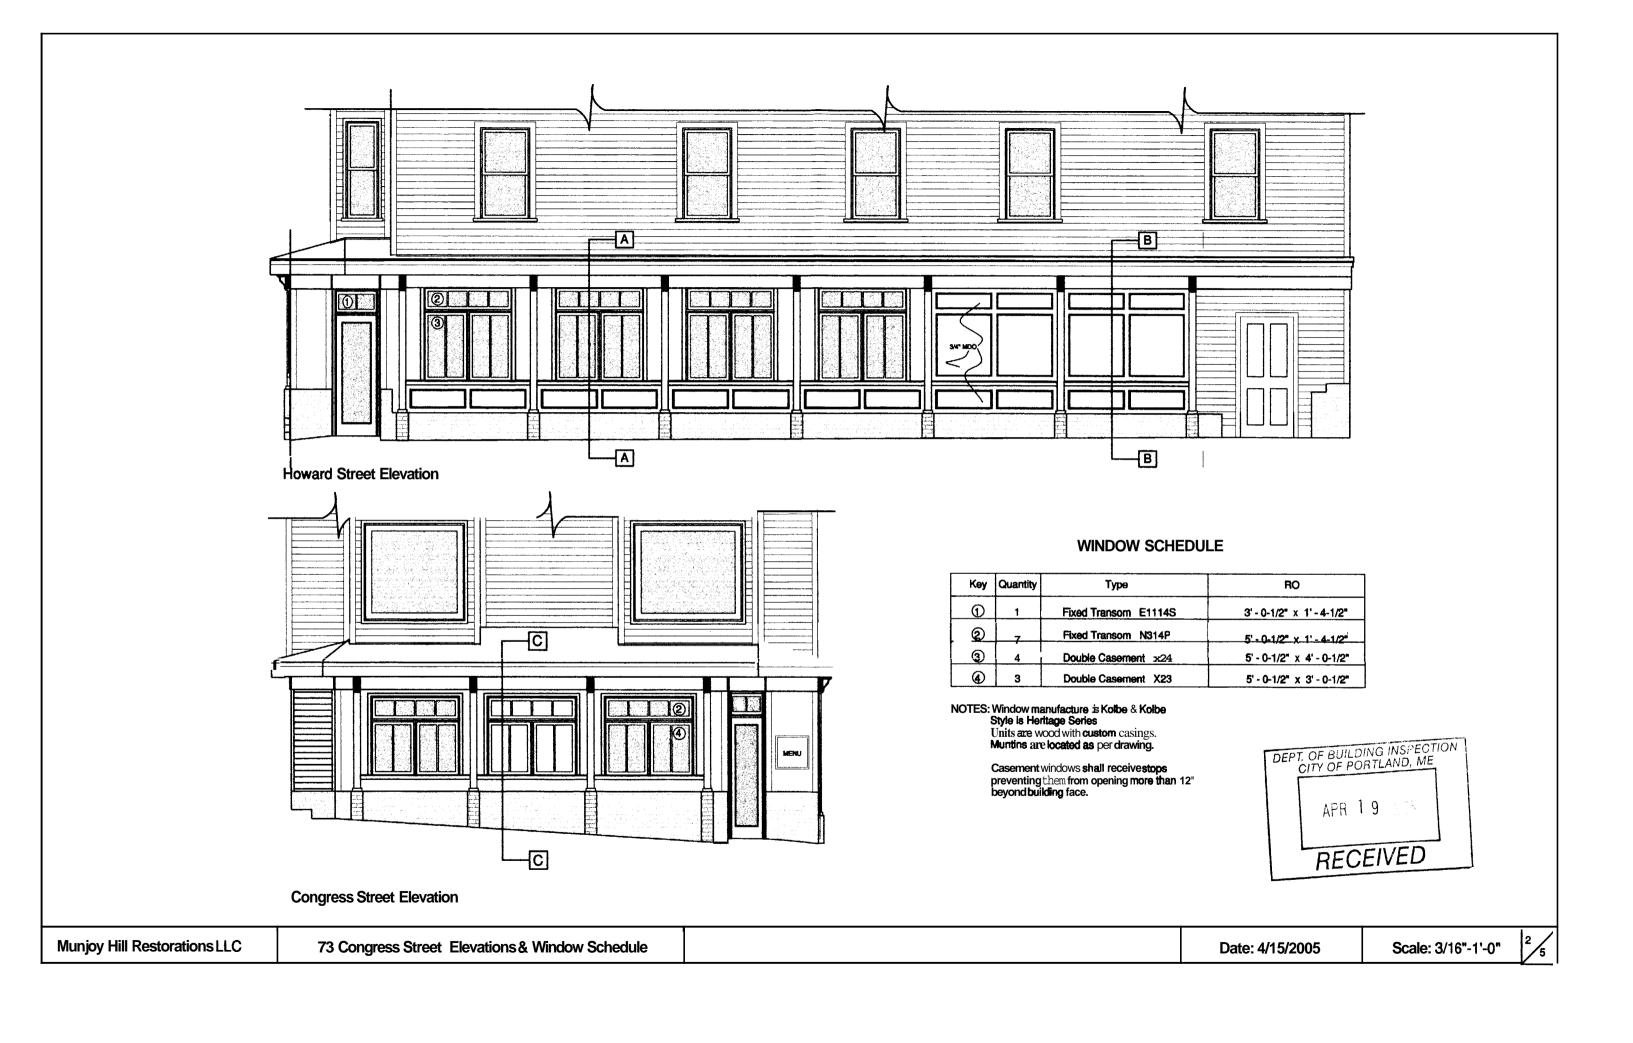

ER SINCH OPINION PERFAINING TO BOUNDARY LINE LOCATIONS.

A STILL INSURER AND SHOULD NOT BE USED ON HENDER PARTY OR BOUNDARY LINE DECATIONS OR LAND STRLE OFFINGARY.

AUTHORITHM SAURIES SHOULD NOT BE USED ON BY USED ONLY BY THE BELLE OFFINGARY.

(4) THIS INSURER AND SURVEYS OUT ALL TREMUNCAL STARBARY STAR ON BELLE OFFINGARY.

(5) THIS INSURER AND SURVEYS AND B) FLOOD SOME DIFFERING AND ACCESSORY STRUCKS WITH RESPECT TO CHARLES AND ALSO OF THE PROPERTY OF THE THEORY OF THE THROUGH OF THE THROW THE THREE TO STARBARY OF THE THROSTE OF THIS OF THE THIS OF THE THIS OF THIS OF THIS OF THIS OF THIS OF THE THIS OF THIS OF THIS OF THIS OF THIS OF THIS OF THE THIS OF

PORTLAND MAINE

TARATE SELAMOD EX

SSTYGAY

LOK WE STEACE LENDER USE ONLY

37Y2S

SIVA NOILOSASNI

100 = 1

NOVEMBER 30, 8001