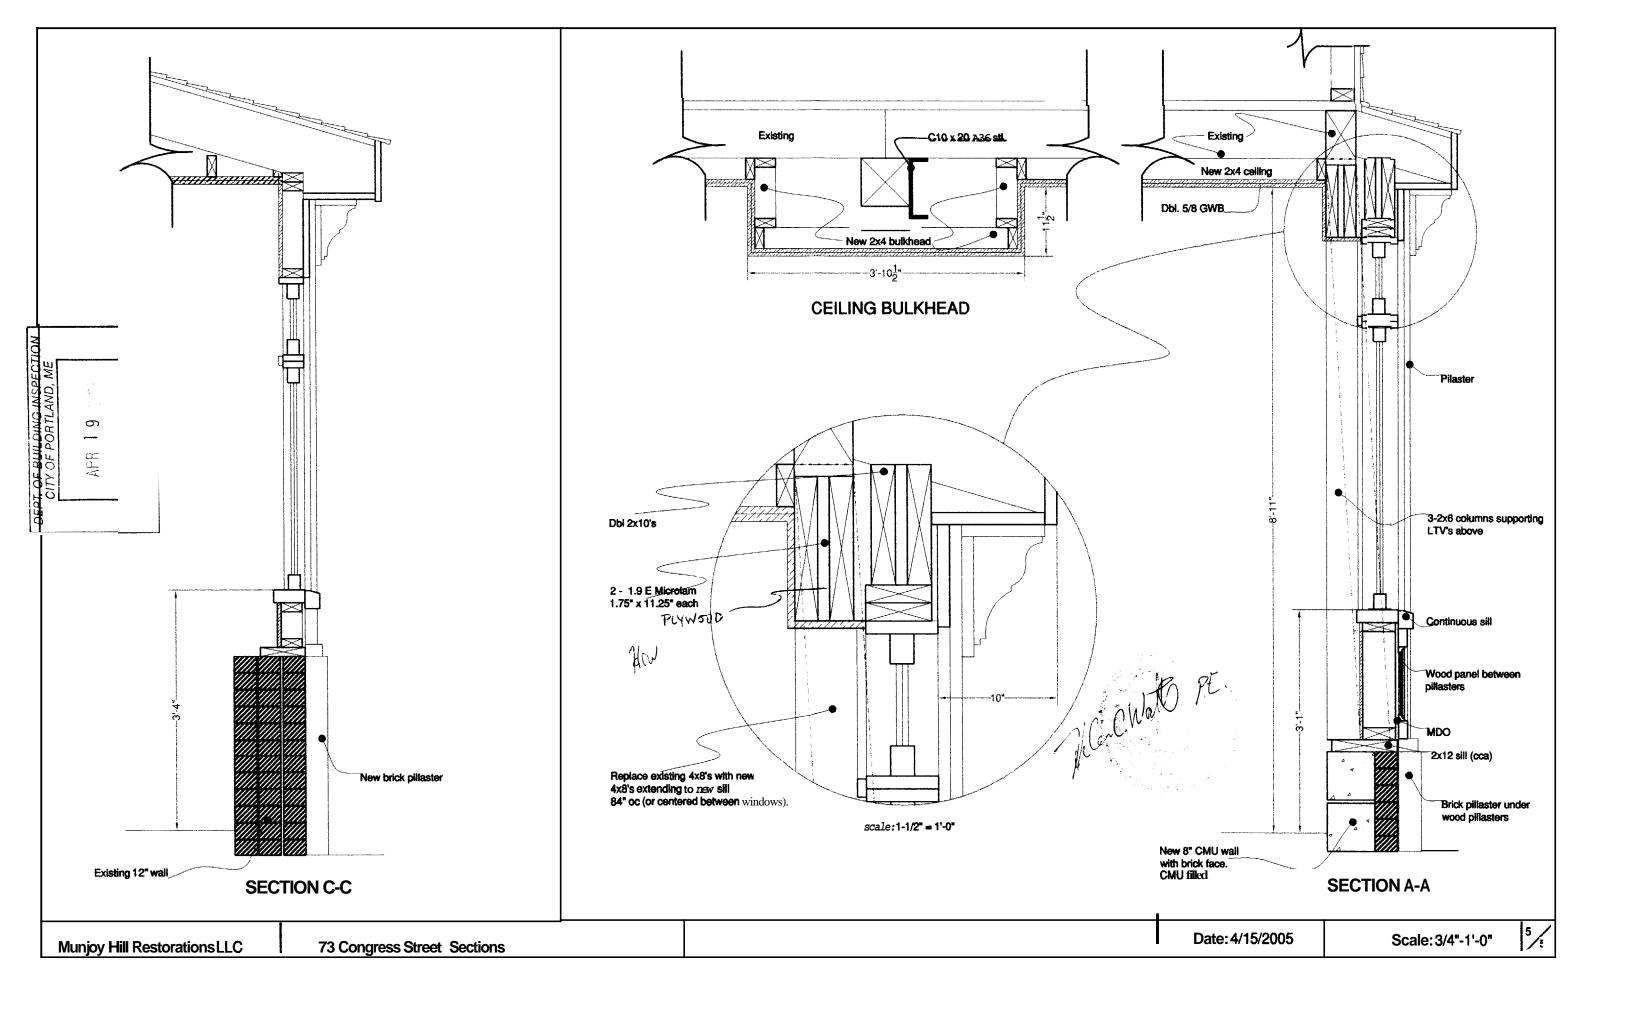

O RENDER SINCH OPINION PERFAINING TO BOUNDARY LINE LOCATIONS.

A STILL INSURER AND SHOULD NOT BE USED ON HENDER PARTY OR BOUNDARY LINE DECATIONS OR LAND STRLE OFFINGARY.

AUTHORITHM SAURIES SHOULD NOT BE USED ON BY USED ONLY BY THE BELLE OFFINGARY.

(4) THIS INSURER AND SURVEYS OUT ALL TREMUNCAL STARBARY STAR ON BELLE OFFINGARY.

(5) THIS INSURER AND SURVEYS AND B) FLOOD SOME DIFFERING AND ACCESSORY STRUCKS WITH RESPECT TO CHARLES AND ALSO OF THE PROPERTY OF THE THEORY OF THE THROUGH OF THE THROW THE THREE TO STARBARY OF THE THROSTE OF THIS OF THE THIS OF THE THIS OF THIS OF THIS OF THIS OF THIS OF THE THIS OF THIS OF THIS OF THIS OF THIS OF THIS OF THE THIS OF

PORTLAND MAINE

TARATE SELAMOD EX

SSTYGAY

LOK WE STEACE LENDER USE ONLY

37Y2S

SIVA NOILOSASNI

100 = 1

NOVEMBER 30, 8001