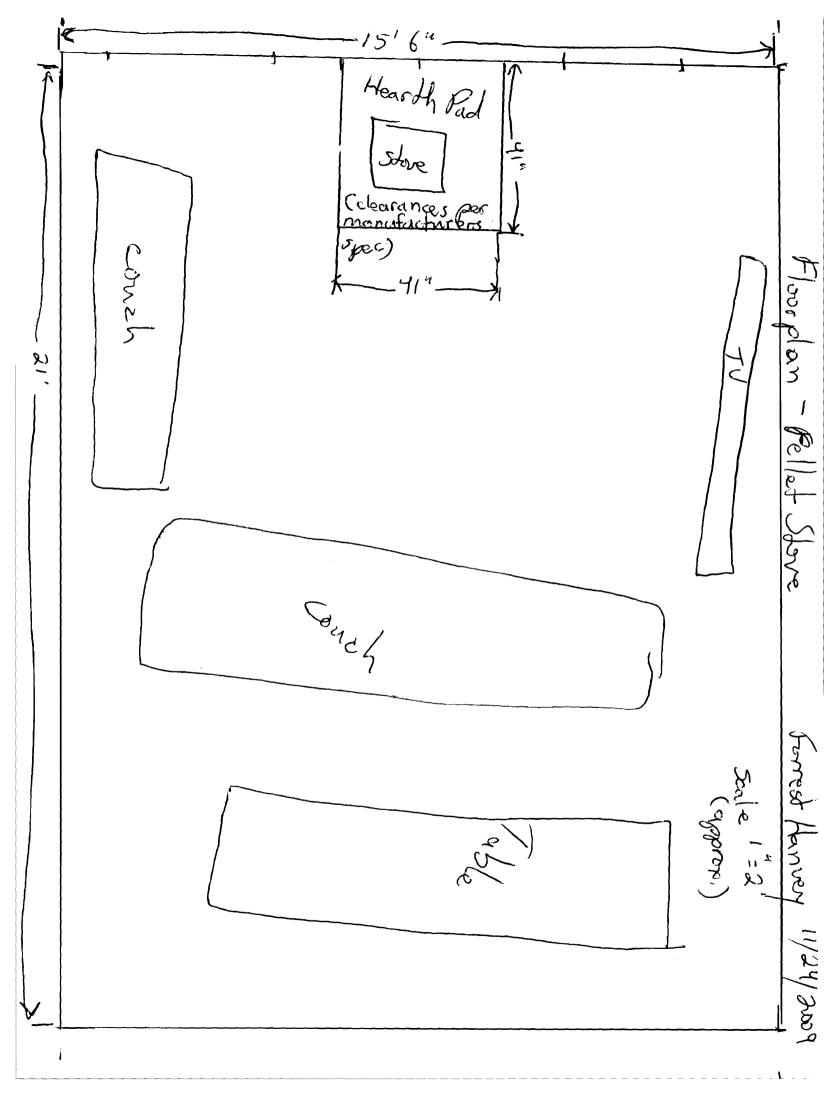

rers so<br>instruction activities. | Ok to Issue:<br>Date: 11/24/2009<br>Ok to Issue:<br>Specifications, the<br>agreed on and as |  |

Comments:

11/24/2009-jmb: Property owner came in for same day permit, had additional information faxed.

# Elena airplus



- Finished in black painted steel
- Majolica tiling in black, bordeaux, parchment and oriental earth color options
- Steel front section in black stove paint
- Combustion chamber in FIREX 600
- Steel baffle
- Fire-resistant steel burn-pot
- Glass-ceramic door with border, heat resistant up to 1,382°F
- Function controls with graphic display and remote control
- Timer thermostat as standard
- Double centrifugal fan heating and possibility of ducting
- Automatic glass-cleaning system









Black

Bordeaux Parchment Oriental Earth





есот Ск



This type of installation (se Fig. 7) does not require an insulated flue as the exhaust pipe has been assembled partly inside the house and partly inside an existing flue. In the lower part of the flue a union tee has been installed with a cleanout cap.



This type of installation (see Fig. 8) requires an insulated flue, as all the smoke pipe has been installed outside the house.

In the lower part of the flue, a union tee has been incunted with an inspection cap.





This type of installation (see Fig. 9) can to be directly verted and terminated directly though the wall.

#### 6.4. Operating faults due to flue draught problems or critical weather conditions

Among all weather and geographical conditions that may have an impact on the operation of the draught flue (show, rai