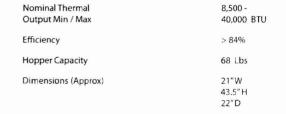

| Fill IN AND S                                                                                                                                                                                                                                                                                                                                                    | ign with Ink                                                                                                                                                                                                                                                                                                                                                                                                                                                                                                                                                                                                                                                                                                                                                                                                                                                                                                                                                                                                                                                                                                                                                                                                                                                                                                                                                                                                                                                                                                                                                                                                                                                                                                                                                                                                                                                                                                                                                                                                                                                                                                                                                                                                                                                                                                                                                                                             |  |  |  |  |  |  |
|------------------------------------------------------------------------------------------------------------------------------------------------------------------------------------------------------------------------------------------------------------------------------------------------------------------------------------------------------------------|----------------------------------------------------------------------------------------------------------------------------------------------------------------------------------------------------------------------------------------------------------------------------------------------------------------------------------------------------------------------------------------------------------------------------------------------------------------------------------------------------------------------------------------------------------------------------------------------------------------------------------------------------------------------------------------------------------------------------------------------------------------------------------------------------------------------------------------------------------------------------------------------------------------------------------------------------------------------------------------------------------------------------------------------------------------------------------------------------------------------------------------------------------------------------------------------------------------------------------------------------------------------------------------------------------------------------------------------------------------------------------------------------------------------------------------------------------------------------------------------------------------------------------------------------------------------------------------------------------------------------------------------------------------------------------------------------------------------------------------------------------------------------------------------------------------------------------------------------------------------------------------------------------------------------------------------------------------------------------------------------------------------------------------------------------------------------------------------------------------------------------------------------------------------------------------------------------------------------------------------------------------------------------------------------------------------------------------------------------------------------------------------------------|--|--|--|--|--|--|
| APPLICATION FOR PERMIT<br>HEATING OR POWER EQUIPMENT                                                                                                                                                                                                                                                                                                             |                                                                                                                                                                                                                                                                                                                                                                                                                                                                                                                                                                                                                                                                                                                                                                                                                                                                                                                                                                                                                                                                                                                                                                                                                                                                                                                                                                                                                                                                                                                                                                                                                                                                                                                                                                                                                                                                                                                                                                                                                                                                                                                                                                                                                                                                                                                                                                                                          |  |  |  |  |  |  |
| To the INSPECTOR OF BUILDINGS, PORTLAND, ME.<br>The undersigned hereby applies for a permit to insta<br>accordance with the Laws of Maine, the Building Code of th<br>Location / CBL<br>Name and address of owner of appliance For est R.<br>44 Howard St. Portland ME<br>Installer's name and address Maine Stave the Chem<br>[725 Main St. 7, Santard, ME 040] | Use of Building MAAZE Date 11/24/2009<br>Harvey, III                                                                                                                                                                                                                                                                                                                                                                                                                                                                                                                                                                                                                                                                                                                                                                                                                                                                                                                                                                                                                                                                                                                                                                                                                                                                                                                                                                                                                                                                                                                                                                                                                                                                                                                                                                                                                                                                                                                                                                                                                                                                                                                                                                                                                                                                                                                                                     |  |  |  |  |  |  |
| Location of appliance:       Basement     Floor       Attic     Roof                                                                                                                                                                                                                                                                                             | Type of Chimney: <ul> <li>Masonry Lined</li> <li>Factory built</li> </ul>                                                                                                                                                                                                                                                                                                                                                                                                                                                                                                                                                                                                                                                                                                                                                                                                                                                                                                                                                                                                                                                                                                                                                                                                                                                                                                                                                                                                                                                                                                                                                                                                                                                                                                                                                                                                                                                                                                                                                                                                                                                                                                                                                                                                                                                                                                                                |  |  |  |  |  |  |
| Type of Fuel:<br>Gas Oil Solid<br>Appliance Name: Vood Pellet Stove - Ecotek<br>U.L. Approved Yes No Model-Elema Amplus                                                                                                                                                                                                                                          | <ul> <li>Metal<br/>Factory Built U.L. Listing #</li> <li>Direct Vent<br/>Type <u>exc.el pellot</u> UL#_641</li> </ul>                                                                                                                                                                                                                                                                                                                                                                                                                                                                                                                                                                                                                                                                                                                                                                                                                                                                                                                                                                                                                                                                                                                                                                                                                                                                                                                                                                                                                                                                                                                                                                                                                                                                                                                                                                                                                                                                                                                                                                                                                                                                                                                                                                                                                                                                                    |  |  |  |  |  |  |
| Will appliance be installed in accordance with the manufacture's installation instructions? <b>D</b> Yes <b>D</b> No<br>IF <u>NO</u> Explain:                                                                                                                                                                                                                    | Type of Fuel Tank                                                                                                                                                                                                                                                                                                                                                                                                                                                                                                                                                                                                                                                                                                                                                                                                                                                                                                                                                                                                                                                                                                                                                                                                                                                                                                                                                                                                                                                                                                                                                                                                                                                                                                                                                                                                                                                                                                                                                                                                                                                                                                                                                                                                                                                                                                                                                                                        |  |  |  |  |  |  |
| Master Plumber #                                                                                                                                                                                                                                                                                                                                                 | Distance from Tanks feet.<br>Cost of Work: S (6,502)<br>Cost of Work: S (6,502)<br>Cost of Work: S (6,502)                                                                                                                                                                                                                                                                                                                                                                                                                                                                                                                                                                                                                                                                                                                                                                                                                                                                                                                                                                                                                                                                                                                                                                                                                                                                                                                                                                                                                                                                                                                                                                                                                                                                                                                                                                                                                                                                                                                                                                                                                                                                                                                                                                                                                                                                                               |  |  |  |  |  |  |
| Approved       Fire:       Ele.:       Bldg.:       JMB       Grownest Har       Signature of Installer                                                                                                                                                                                                                                                          | Approved with Conditions<br>See attached letter or requirement<br>Inspector's Signature<br>Date Approved<br>Date Approv |  |  |  |  |  |  |