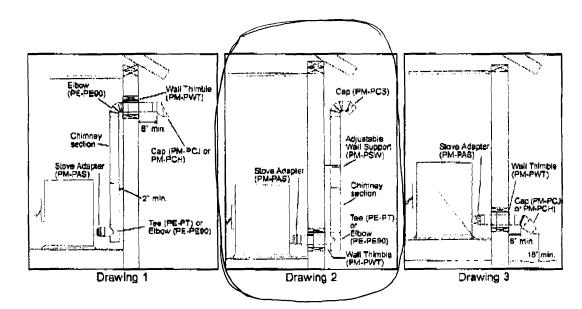

| Fill IN AND S                                                                                                                                                                                                                                                                                                                                                    | ign with Ink                                                                                                                                                                                                                                                                                                                                                                                                                                                                                                                                                                                                                                                                                                                                                                                                                                                                                                                                                                                                                                                                                                                                                                                                                                                                                                                                                                                                                                                                                                                                                                                                                                                                                                                                                                                                                                                                                                                                                                                                                                                                                                                                                                                                                                                                                                                                                                                             |  |  |  |  |  |  |
|------------------------------------------------------------------------------------------------------------------------------------------------------------------------------------------------------------------------------------------------------------------------------------------------------------------------------------------------------------------|----------------------------------------------------------------------------------------------------------------------------------------------------------------------------------------------------------------------------------------------------------------------------------------------------------------------------------------------------------------------------------------------------------------------------------------------------------------------------------------------------------------------------------------------------------------------------------------------------------------------------------------------------------------------------------------------------------------------------------------------------------------------------------------------------------------------------------------------------------------------------------------------------------------------------------------------------------------------------------------------------------------------------------------------------------------------------------------------------------------------------------------------------------------------------------------------------------------------------------------------------------------------------------------------------------------------------------------------------------------------------------------------------------------------------------------------------------------------------------------------------------------------------------------------------------------------------------------------------------------------------------------------------------------------------------------------------------------------------------------------------------------------------------------------------------------------------------------------------------------------------------------------------------------------------------------------------------------------------------------------------------------------------------------------------------------------------------------------------------------------------------------------------------------------------------------------------------------------------------------------------------------------------------------------------------------------------------------------------------------------------------------------------------|--|--|--|--|--|--|
| APPLICATION FOR PERMIT<br>HEATING OR POWER EQUIPMENT                                                                                                                                                                                                                                                                                                             |                                                                                                                                                                                                                                                                                                                                                                                                                                                                                                                                                                                                                                                                                                                                                                                                                                                                                                                                                                                                                                                                                                                                                                                                                                                                                                                                                                                                                                                                                                                                                                                                                                                                                                                                                                                                                                                                                                                                                                                                                                                                                                                                                                                                                                                                                                                                                                                                          |  |  |  |  |  |  |
| To the INSPECTOR OF BUILDINGS, PORTLAND, ME.<br>The undersigned hereby applies for a permit to insta<br>accordance with the Laws of Maine, the Building Code of th<br>Location / CBL<br>Name and address of owner of appliance For est R.<br>44 Howard St. Portland ME<br>Installer's name and address Maine Stave the Chem<br>[725 Main St. 7, Santard, ME 040] | Use of Building MAAZE Date 11/24/2009<br>Harvey, III                                                                                                                                                                                                                                                                                                                                                                                                                                                                                                                                                                                                                                                                                                                                                                                                                                                                                                                                                                                                                                                                                                                                                                                                                                                                                                                                                                                                                                                                                                                                                                                                                                                                                                                                                                                                                                                                                                                                                                                                                                                                                                                                                                                                                                                                                                                                                     |  |  |  |  |  |  |
| Location of appliance:       Basement     Floor       Attic     Roof                                                                                                                                                                                                                                                                                             | Type of Chimney: <ul> <li>Masonry Lined</li> <li>Factory built</li> </ul>                                                                                                                                                                                                                                                                                                                                                                                                                                                                                                                                                                                                                                                                                                                                                                                                                                                                                                                                                                                                                                                                                                                                                                                                                                                                                                                                                                                                                                                                                                                                                                                                                                                                                                                                                                                                                                                                                                                                                                                                                                                                                                                                                                                                                                                                                                                                |  |  |  |  |  |  |
| Type of Fuel:<br>Gas Oil Solid<br>Appliance Name: Vood Pellet Stove - Ecotek<br>U.L. Approved Yes No Model-Elema Amplus                                                                                                                                                                                                                                          | <ul> <li>Metal<br/>Factory Built U.L. Listing #</li> <li>Direct Vent<br/>Type <u>exc.el pellot</u> UL#_641</li> </ul>                                                                                                                                                                                                                                                                                                                                                                                                                                                                                                                                                                                                                                                                                                                                                                                                                                                                                                                                                                                                                                                                                                                                                                                                                                                                                                                                                                                                                                                                                                                                                                                                                                                                                                                                                                                                                                                                                                                                                                                                                                                                                                                                                                                                                                                                                    |  |  |  |  |  |  |
| Will appliance be installed in accordance with the manufacture's installation instructions? <b>D</b> Yes <b>D</b> No<br>IF <u>NO</u> Explain:                                                                                                                                                                                                                    | Type of Fuel Tank                                                                                                                                                                                                                                                                                                                                                                                                                                                                                                                                                                                                                                                                                                                                                                                                                                                                                                                                                                                                                                                                                                                                                                                                                                                                                                                                                                                                                                                                                                                                                                                                                                                                                                                                                                                                                                                                                                                                                                                                                                                                                                                                                                                                                                                                                                                                                                                        |  |  |  |  |  |  |
| Master Plumber #                                                                                                                                                                                                                                                                                                                                                 | Distance from Tanks feet.<br>Cost of Work: S (6,502)<br>Cost of Work: S (6,502)<br>Cost of Work: S (6,502)                                                                                                                                                                                                                                                                                                                                                                                                                                                                                                                                                                                                                                                                                                                                                                                                                                                                                                                                                                                                                                                                                                                                                                                                                                                                                                                                                                                                                                                                                                                                                                                                                                                                                                                                                                                                                                                                                                                                                                                                                                                                                                                                                                                                                                                                                               |  |  |  |  |  |  |
| Approved       Fire:       Ele.:       Bldg.:       JMB       Grownest Har       Signature of Installer                                                                                                                                                                                                                                                          | Approved with Conditions<br>See attached letter or requirement<br>Inspector's Signature<br>Date Approved<br>Date Approv |  |  |  |  |  |  |