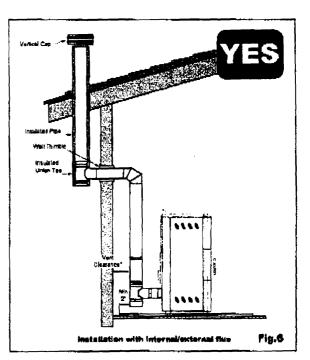

her type of depression: dynamic depression caused by wind. Therefore, wind has an impact on the efficiency of the flue.

THE OPERATION OF THE PELLETS STOVE IS THEREFORE STRONGLY DEPENDENT ON THE POSITION AND CONSTRUCTION OF THE FLUE. PRECARIOUS CONDITIONS CAN ONLY BE RESOLVED WITH AN APPROPRIATE SETTING OF THE STOVE BY ECOTECK APPROVED TECHNICAL PERSONNEL.

S.q



#### **6.3 Installation Examples**

- A: 3" Unprotected walls
- B: 6" Front & side of floor protection
- C: 3" Back of floor protection

Use these illustrations as a guide only, All units must be placed on a non-combustible floor protector with a minimum thickness of .018". All measurements are made at the top of the units. For additional information, plaase contact your local Ecoteck dealer.

Corners

Back & Side Walls











This type of installation (see fig. 5) does not require an insulated flue for the part inside the house, for the part outside an insulated tube must be used. In the lower part of the flue in the house, a union tee has been installed with a cleanoul, but another one has also been installed outside, so that the part can be inspected. Two 90° bends should not be installed as the ash could quickly block the passage of smoke, causing problems for the draught of the stove.

Any pipe run longer than 3 feet must have a minimum 1/4 inch rise per 1 foot run.





This type of installation (see Fig. 5), does not require an insulated flue, as all the whole pipe has been assembled inside the house. A union tee has been mounted in the lower part of the flue with a cleanout.



- A. The clearance above