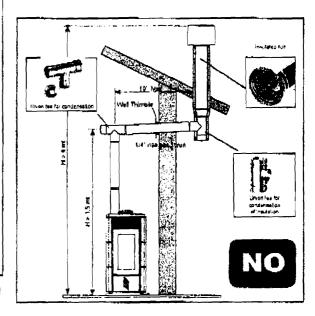

t be placed on a non-combustible floor protector with a minimum thickness of .018". All measurements are made at the top of the units. For additional information, plaase contact your local Ecoteck dealer.

Corners

Back & Side Walls











This type of installation (see fig. 5) does not require an insulated flue for the part inside the house, for the part outside an insulated tube must be used. In the lower part of the flue in the house, a union tee has been installed with a cleanoul, but another one has also been installed outside, so that the part can be inspected. Two 90° bends should not be installed as the ash could quickly block the passage of smoke, causing problems for the draught of the stove.

Any pipe run longer than 3 feet must have a minimum 1/4 inch rise per 1 foot run.





This type of installation (see Fig. 5), does not require an insulated flue, as all the whole pipe has been assembled inside the house. A union tee has been mounted in the lower part of the flue with a cleanout.



- A. The clearance above grade must be a minimum of 18".
- B. The clearance to a window or door that may be opened must be a minimum of 48" to the side, 48" below the window/door, and 12" above the window/door. See note 1.
- C. A 12" clearance to a permanently closed window is recommended to prevent condensation on the window,
- D. The vertical clearance to a ventilated soffit located above the termination within a horizontal distance of 2 feet from the center-line of the termination must be a minimum of 16".
- E. The clearance to an unventilated soffit must be a minimum of 1