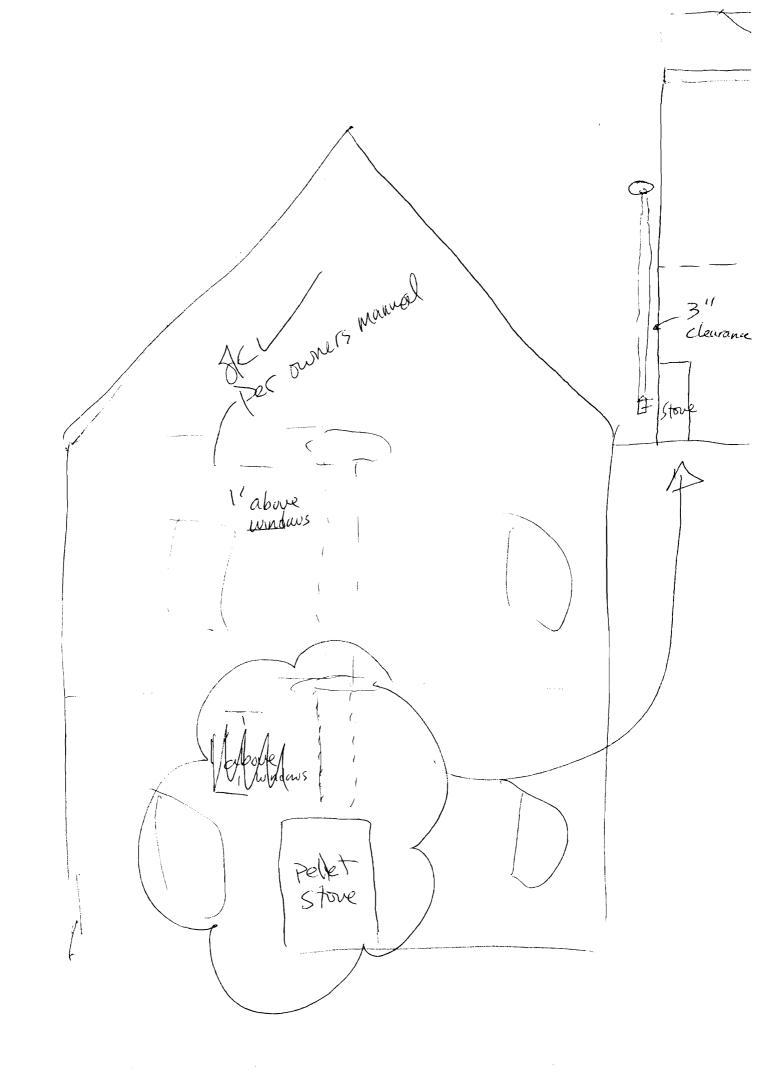

| Fill IN AND S                                                                                                                                                                                                                                                                                                                                                    | ign with Ink                                                                                                                                                                                                                                                                                                                                                                                                                                                                                                                                                                                                                                                                                                                                                                                                                                                                                                                                                                                                                                                                                                                                                                                                                                                                                                                                                                                                                                                                                                                                                                                                                                                                                                                                                                                                                                                                                                                                                                                                                                                                                                                                                                                                                                                                                                                                                                                             |  |  |  |  |  |  |
|------------------------------------------------------------------------------------------------------------------------------------------------------------------------------------------------------------------------------------------------------------------------------------------------------------------------------------------------------------------|----------------------------------------------------------------------------------------------------------------------------------------------------------------------------------------------------------------------------------------------------------------------------------------------------------------------------------------------------------------------------------------------------------------------------------------------------------------------------------------------------------------------------------------------------------------------------------------------------------------------------------------------------------------------------------------------------------------------------------------------------------------------------------------------------------------------------------------------------------------------------------------------------------------------------------------------------------------------------------------------------------------------------------------------------------------------------------------------------------------------------------------------------------------------------------------------------------------------------------------------------------------------------------------------------------------------------------------------------------------------------------------------------------------------------------------------------------------------------------------------------------------------------------------------------------------------------------------------------------------------------------------------------------------------------------------------------------------------------------------------------------------------------------------------------------------------------------------------------------------------------------------------------------------------------------------------------------------------------------------------------------------------------------------------------------------------------------------------------------------------------------------------------------------------------------------------------------------------------------------------------------------------------------------------------------------------------------------------------------------------------------------------------------|--|--|--|--|--|--|
| APPLICATION FOR PERMIT<br>HEATING OR POWER EQUIPMENT                                                                                                                                                                                                                                                                                                             |                                                                                                                                                                                                                                                                                                                                                                                                                                                                                                                                                                                                                                                                                                                                                                                                                                                                                                                                                                                                                                                                                                                                                                                                                                                                                                                                                                                                                                                                                                                                                                                                                                                                                                                                                                                                                                                                                                                                                                                                                                                                                                                                                                                                                                                                                                                                                                                                          |  |  |  |  |  |  |
| To the INSPECTOR OF BUILDINGS, PORTLAND, ME.<br>The undersigned hereby applies for a permit to insta<br>accordance with the Laws of Maine, the Building Code of th<br>Location / CBL<br>Name and address of owner of appliance For est R.<br>44 Howard St. Portland ME<br>Installer's name and address Maine Stave the Chem<br>[725 Main St. 7, Santard, ME 040] | Use of Building MAAZE Date 11/24/2009<br>Harvey, III                                                                                                                                                                                                                                                                                                                                                                                                                                                                                                                                                                                                                                                                                                                                                                                                                                                                                                                                                                                                                                                                                                                                                                                                                                                                                                                                                                                                                                                                                                                                                                                                                                                                                                                                                                                                                                                                                                                                                                                                                                                                                                                                                                                                                                                                                                                                                     |  |  |  |  |  |  |
| Location of appliance:       Basement     Floor       Attic     Roof                                                                                                                                                                                                                                                                                             | Type of Chimney: <ul> <li>Masonry Lined</li> <li>Factory built</li> </ul>                                                                                                                                                                                                                                                                                                                                                                                                                                                                                                                                                                                                                                                                                                                                                                                                                                                                                                                                                                                                                                                                                                                                                                                                                                                                                                                                                                                                                                                                                                                                                                                                                                                                                                                                                                                                                                                                                                                                                                                                                                                                                                                                                                                                                                                                                                                                |  |  |  |  |  |  |
| Type of Fuel:<br>Gas Oil Solid<br>Appliance Name: Vood Pellet Stove - Ecotek<br>U.L. Approved Yes No Model-Elema Amplus                                                                                                                                                                                                                                          | <ul> <li>Metal<br/>Factory Built U.L. Listing #</li> <li>Direct Vent<br/>Type <u>exc.el pellot</u> UL#_641</li> </ul>                                                                                                                                                                                                                                                                                                                                                                                                                                                                                                                                                                                                                                                                                                                                                                                                                                                                                                                                                                                                                                                                                                                                                                                                                                                                                                                                                                                                                                                                                                                                                                                                                                                                                                                                                                                                                                                                                                                                                                                                                                                                                                                                                                                                                                                                                    |  |  |  |  |  |  |
| Will appliance be installed in accordance with the manufacture's installation instructions? <b>D</b> Yes <b>D</b> No<br>IF <u>NO</u> Explain:                                                                                                                                                                                                                    | Type of Fuel Tank                                                                                                                                                                                                                                                                                                                                                                                                                                                                                                                                                                                                                                                                                                                                                                                                                                                                                                                                                                                                                                                                                                                                                                                                                                                                                                                                                                                                                                                                                                                                                                                                                                                                                                                                                                                                                                                                                                                                                                                                                                                                                                                                                                                                                                                                                                                                                                                        |  |  |  |  |  |  |
| Master Plumber #                                                                                                                                                                                                                                                                                                                                                 | Distance from Tanks feet.<br>Cost of Work: S (6,502)<br>Cost of Work: S (6,502)<br>Cost of Work: S (6,502)                                                                                                                                                                                                                                                                                                                                                                                                                                                                                                                                                                                                                                                                                                                                                                                                                                                                                                                                                                                                                                                                                                                                                                                                                                                                                                                                                                                                                                                                                                                                                                                                                                                                                                                                                                                                                                                                                                                                                                                                                                                                                                                                                                                                                                                                                               |  |  |  |  |  |  |
| Approved       Fire:       Ele.:       Bldg.:       JMB       Grownest Har       Signature of Installer                                                                                                                                                                                                                                                          | Approved with Conditions<br>See attached letter or requirement<br>Inspector's Signature<br>Date Approved<br>Date Approv |  |  |  |  |  |  |