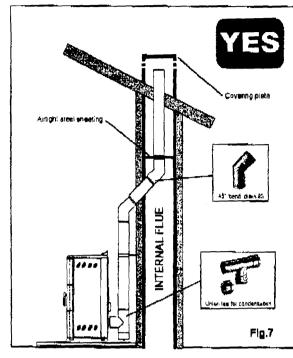

instruction activities. | Ok to Issue:<br>Date: 11/24/2009<br>Ok to Issue:<br>Specifications, the<br>agreed on and as |  |

Comments:

11/24/2009-jmb: Property owner came in for same day permit, had additional information faxed.

# Elena airplus



- Finished in black painted steel
- Majolica tiling in black, bordeaux, parchment and oriental earth color options
- Steel front section in black stove paint
- Combustion chamber in FIREX 600
- Steel baffle
- Fire-resistant steel burn-pot
- Glass-ceramic door with border, heat resistant up to 1,382°F
- Function controls with graphic display and remote control
- Timer thermostat as standard
- Double centrifugal fan heating and possibility of ducting
- Automatic glass-cleaning system









Black

Bordeaux Parchment Oriental Earth





есот Ск



This type of installation (se Fig. 7) does not require an insulated flue as the exhaust pipe has been assembled partly inside the house and partly inside an existing flue. In the lower part of the flue a union tee has been installed with a cleanout cap.



This type of installation (see Fig. 8) requires an insulated flue, as all the smoke pipe has been installed outside the house.

In the lower part of the flue, a union tee has been incunted with an inspection cap.





This type of installation (see Fig. 9) can to be directly verted and terminated directly though the wall.

#### 6.4. Operating faults due to flue draught problems or critical weather conditions

Among all weather and geographical conditions that may have an impact on the operation of the draught flue (show, rain, elitude