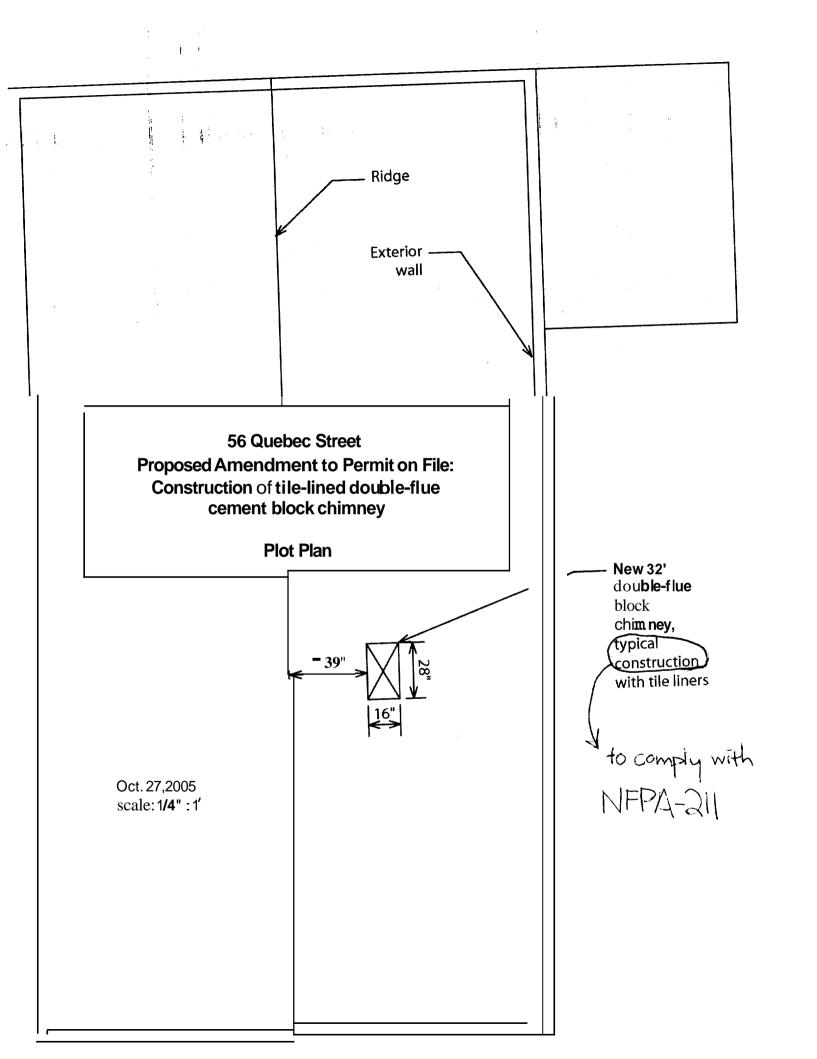

Oct. 27,2005 scale: 1": 1'

56 Quebec Street

Proposed Amendment to Permit on File:
Construction of tile-lined double-flue
cement block chimney

First Floor Framing

Oct. 27,2005 scale: 1":1'

Oct. 27,2005 scale: 1": 1'

Note: Location of chimney within opening is approximate.

A minimum 2" clearance will be maintained.

56 Quebec Street
Proposed Amendment to Permit on File:
Construction of tile-lined double-flue
cement block chimney