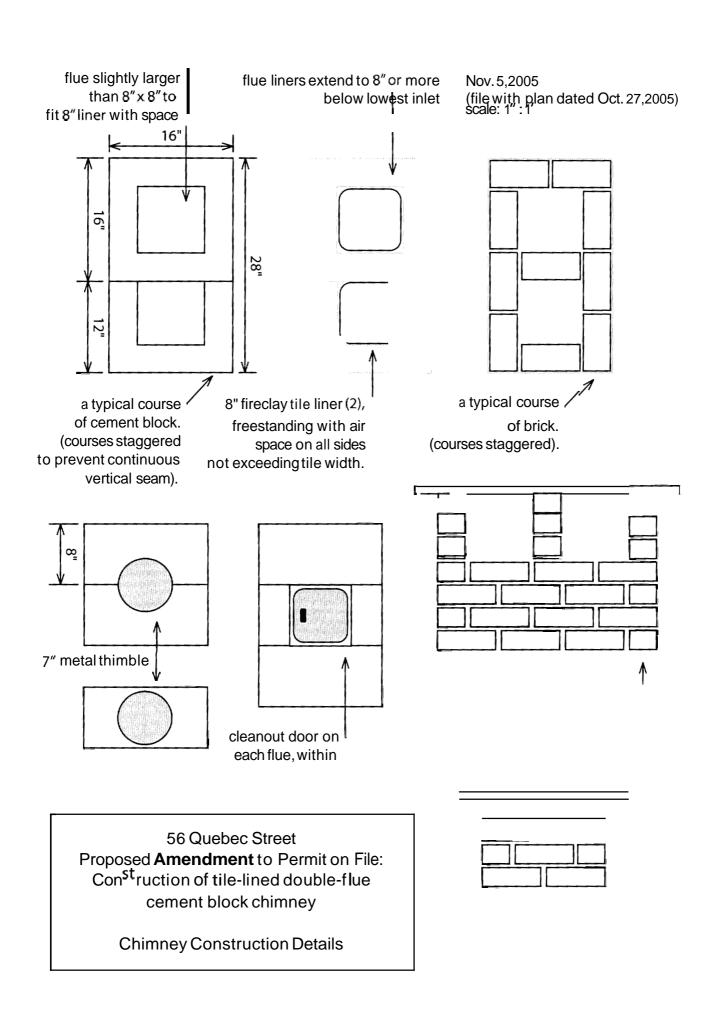

**Roof Framing** 

Note: Cap, corbel and liner details are not shown

## 56 Quebec Street Proposed **Amendment** to Permit on **File:**Construction of tile-lined double-flue cement block chimney

New Chimney, Side View, Above Roof Surface

\_\_\_\_ Eve

From:

Bogart Salzberg <webmaster@inkfist.com> Jeanie Bourke <JMB@portlandmaine.gov>