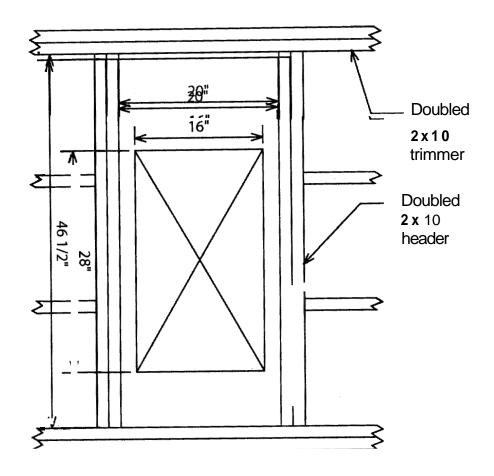

Note: Location of chimney within opening is approximate.

A minimum 2" clearance will be maintained.

56 Quebec Street
Proposed Amendment to Permit on File:
Construction of tile-lined double-flue
cement block chimney