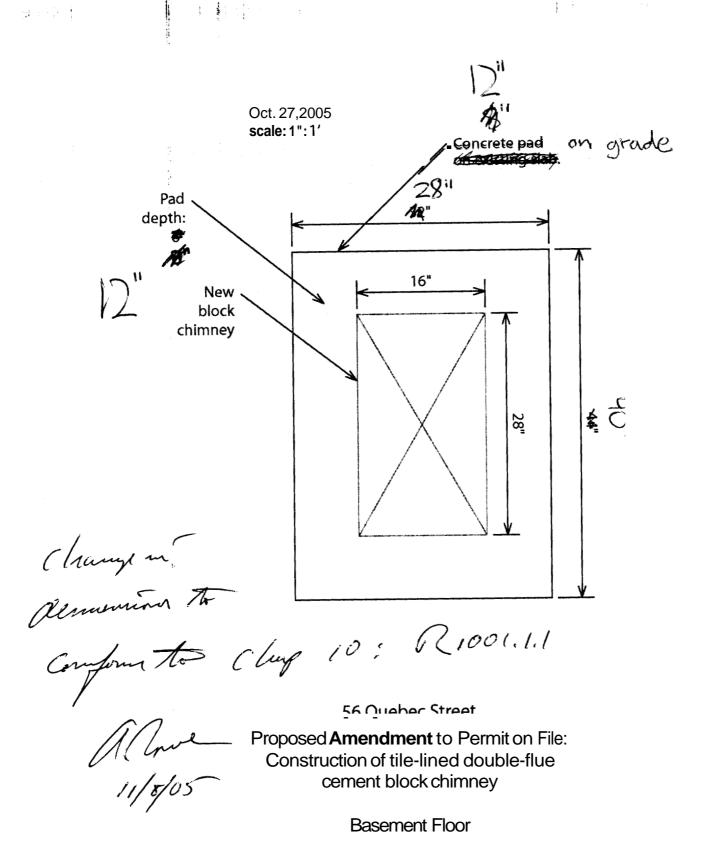

Oct. 27,2005 scale: 1": 1'

56 Quebec Street

Proposed Amendment to Permit on File:
Construction of tile-lined double-flue
cement block chimney

First Floor Framing

Oct. 27,2005 scale: 1":1'

Oct. 27,2005 scale: 1": 1'