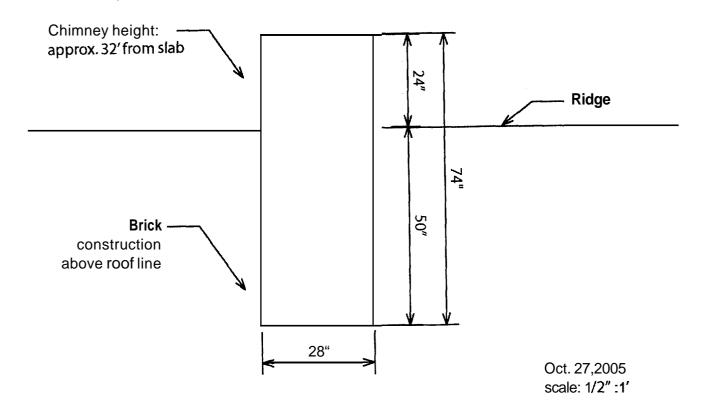

## 56 Quebec Street Proposed **Amendment** to Permit on **File:**Construction of tile-lined double-flue cement block chimney

New Chimney, Side View, Above Roof Surface

\_\_\_\_ Eve

From:

Bogart Salzberg <webmaster@inkfist.com> Jeanie Bourke <JMB@portlandmaine.gov>