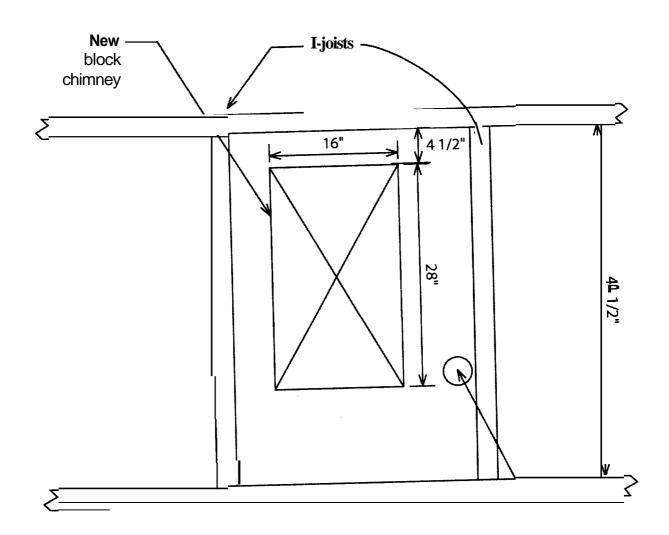

Oct. 27,2005 scale: 1": 1'

56 Quebec Street

Proposed Amendment to Permit on File:
Construction of tile-lined double-flue
cement block chimney

First Floor Framing

Oct. 27,2005 scale: 1":1'

Oct. 27,2005 scale: 1": 1'