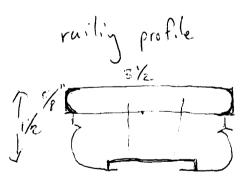

New Search!

99 Congress St. Astarstruge 16" o.c

Perch retail
(side view)

· All moterials are p.t.

. 3×3'porch size with code compliant rise from.

- 42" rail height w/4" ballisher spacin

· everthing framed 16" o.c.

· joist hungers + simpson tes

· rise quill be to max of 73/11"

· run will be a min of 10" no 3/4 nosing

· rise will have less than 4" space

· handrail will be made code compliant.