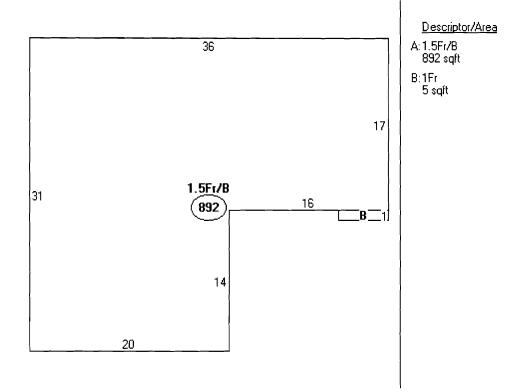

#### Property Information

Year Built Style Story Height Sq. Ft. Total Acres
1894 Old Style 1.5 1544 0.055

Bedrooms Full Baths Half Baths Total Rooms Attic

Outbuildings

3

Type Quantity Year Built Size Grade Condition
SHED-FRAME 1 1940 10X30 A G