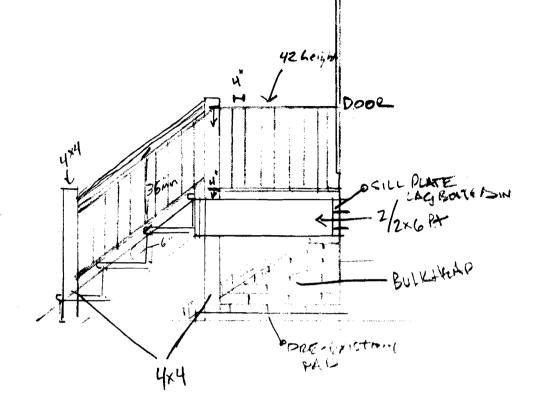

New Search!

99 Congress St. Astarstruge 16" o.c

Perch retail
(side view)

· All moterials are p.t.

. 3×3'porch size with code compliant rise from.

- 42" rail height w/4" ballisher spacin

· everthing framed 16" o.c.

· joist hungers + simpson tes

· rise quill be to max of 73/11"

· run will be a min of 10" no 3/4 nosing

· rise will have less than 4" space

· handrail will be made code compliant.