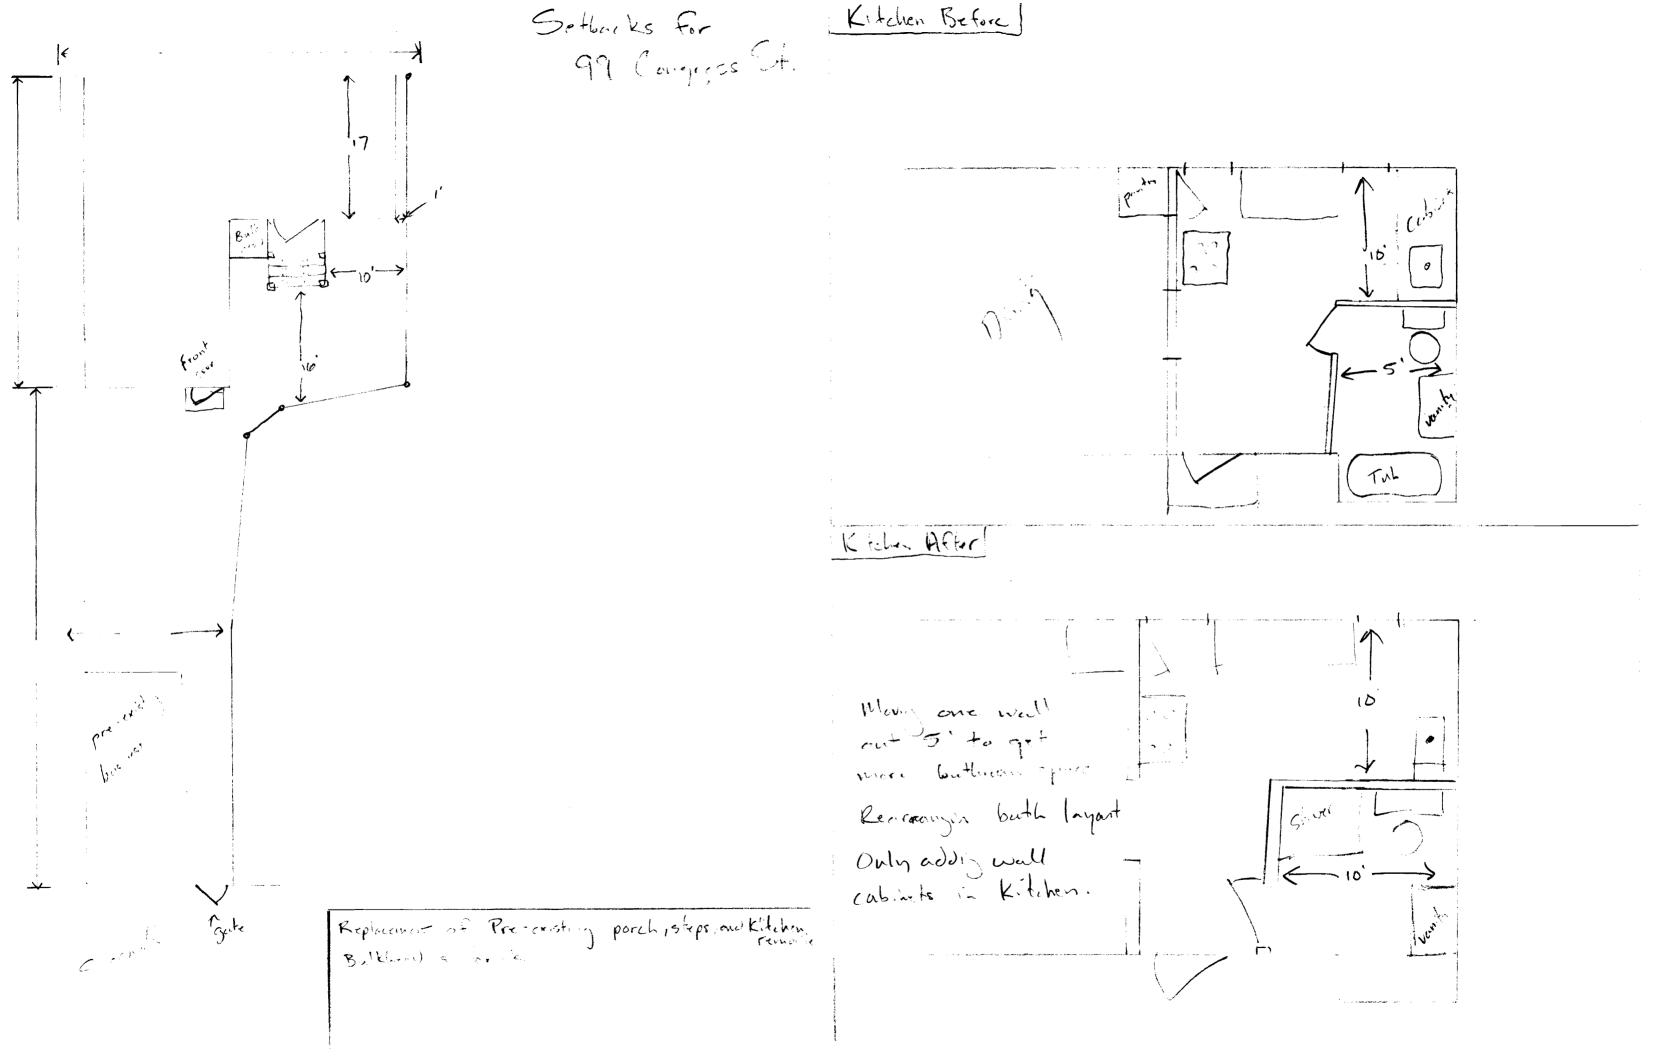

New Search!

99 Congress St. Astarstruge 16" o.c

Perch retail
(side view)

· All moterials are p.t.

. 3×3'porch size with code compliant rise from.

- 42" rail height w/4" ballisher spacin

· everthing framed 16" o.c.

· joist hungers + simpson tes

· rise quill be to max of 73/11"

· run will be a min of 10" no 3/4 nosing

· rise will have less than 4" space

· handrail will be made code compliant.