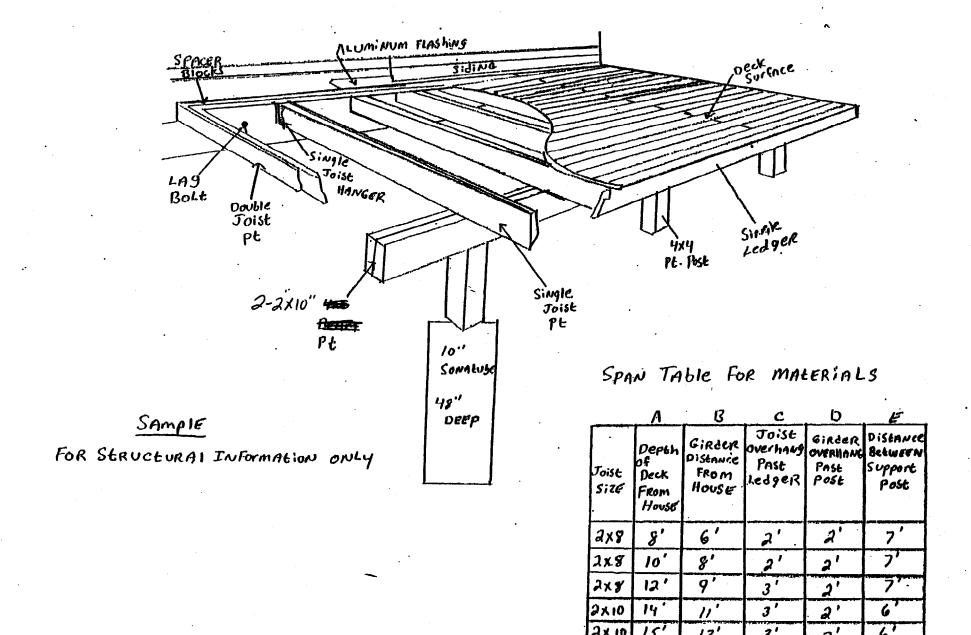

SEE NOTES ON PAGE 2.1.0

DO NOT EXCECT MAXIMUM DIMENSIONS ShowN IN CHART.

This Orch is Designed for A Maximum Load ALSO Pounds per Savare Foot