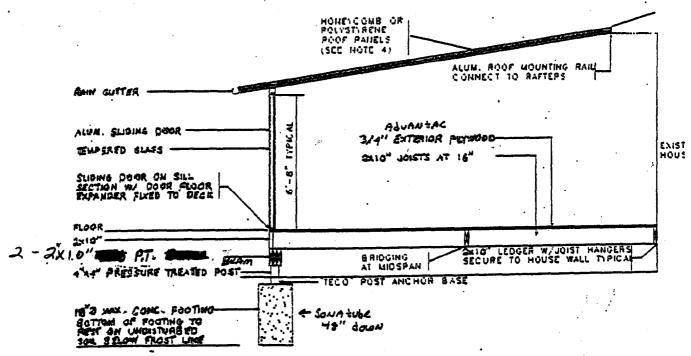

### STUDIO ROOM CROSS SECTION

STUDIO ROOM CROSS SECTION (WOODEN DECK)

"We Treat Your Home Like Our Own."

2x12" Pt Stringers
5/4x6" Pt for Treads
1x8 Pt for Kicker plate
4x8x6 Patio Block
Stairs Age 48" A PART