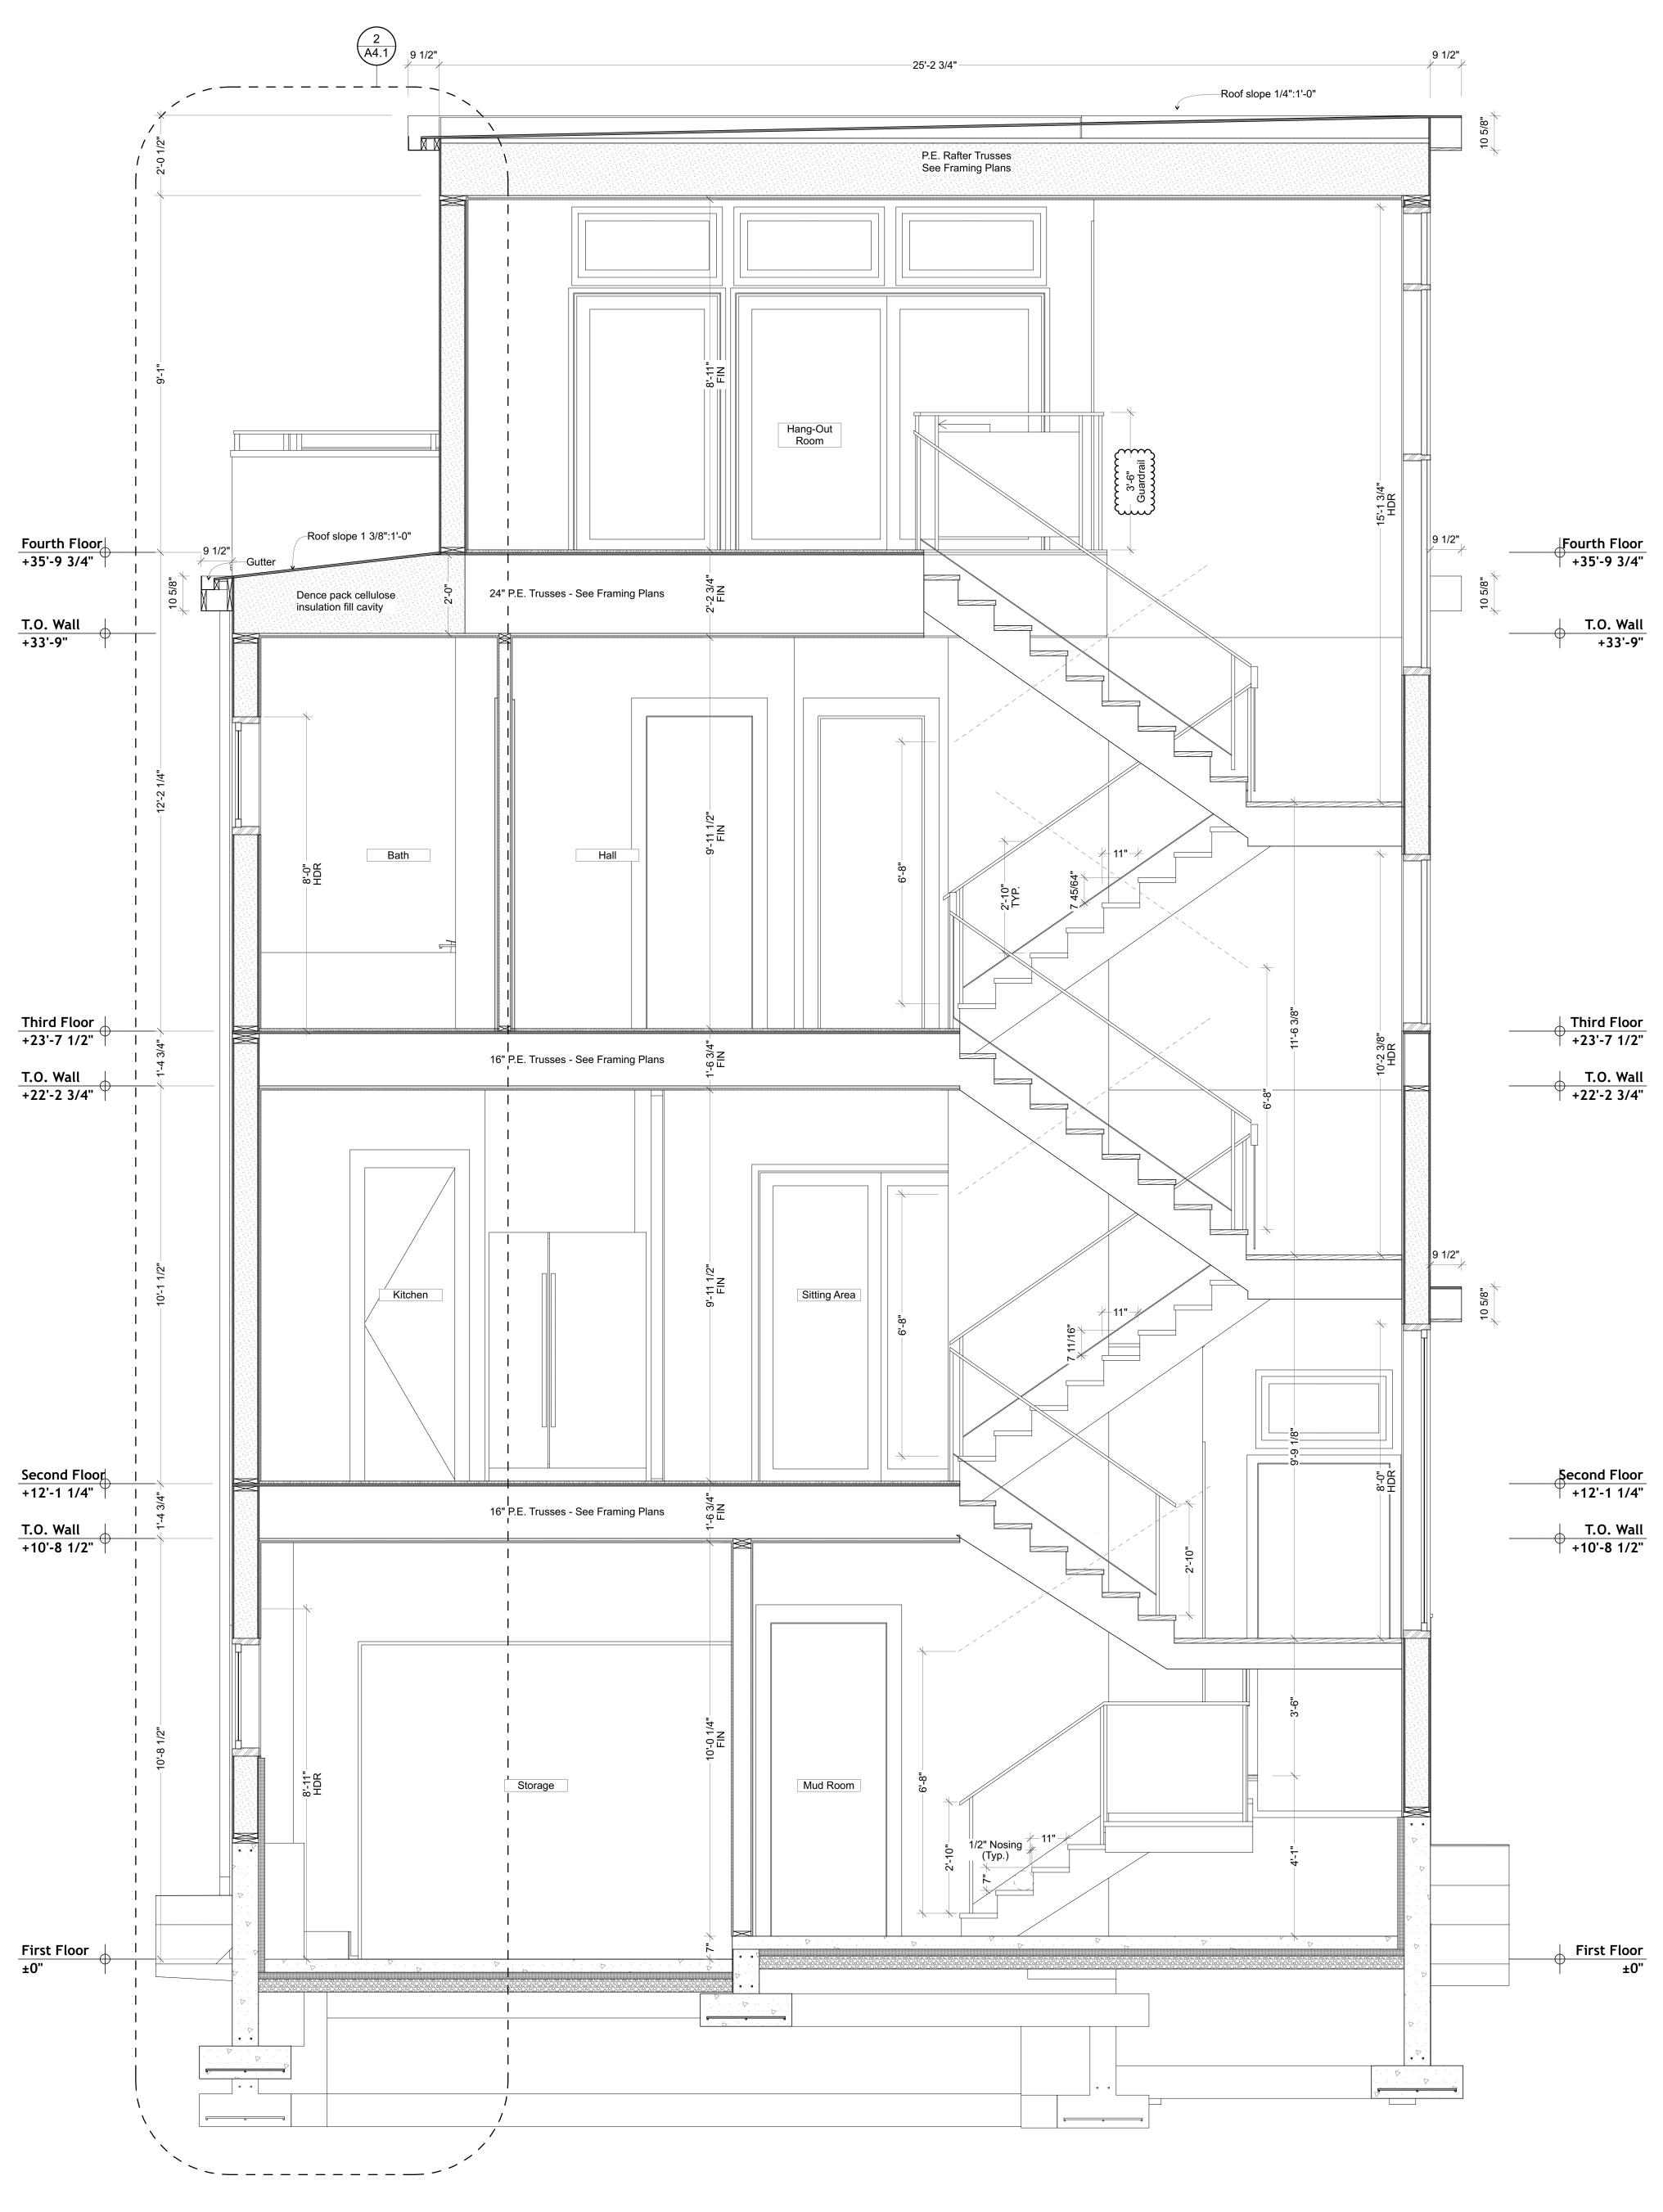

Section House N/S

SCALE: 1/2" = 1'-0"

Contractor shall measure and verify all dimensions at the work.

This drawing is a part of a full set of drawings comprising the contract documents for the work of this project. The architect/owner accepts no responsibility for the contractors' errors or omissions if each trade does not have the full set of drawings and specifications