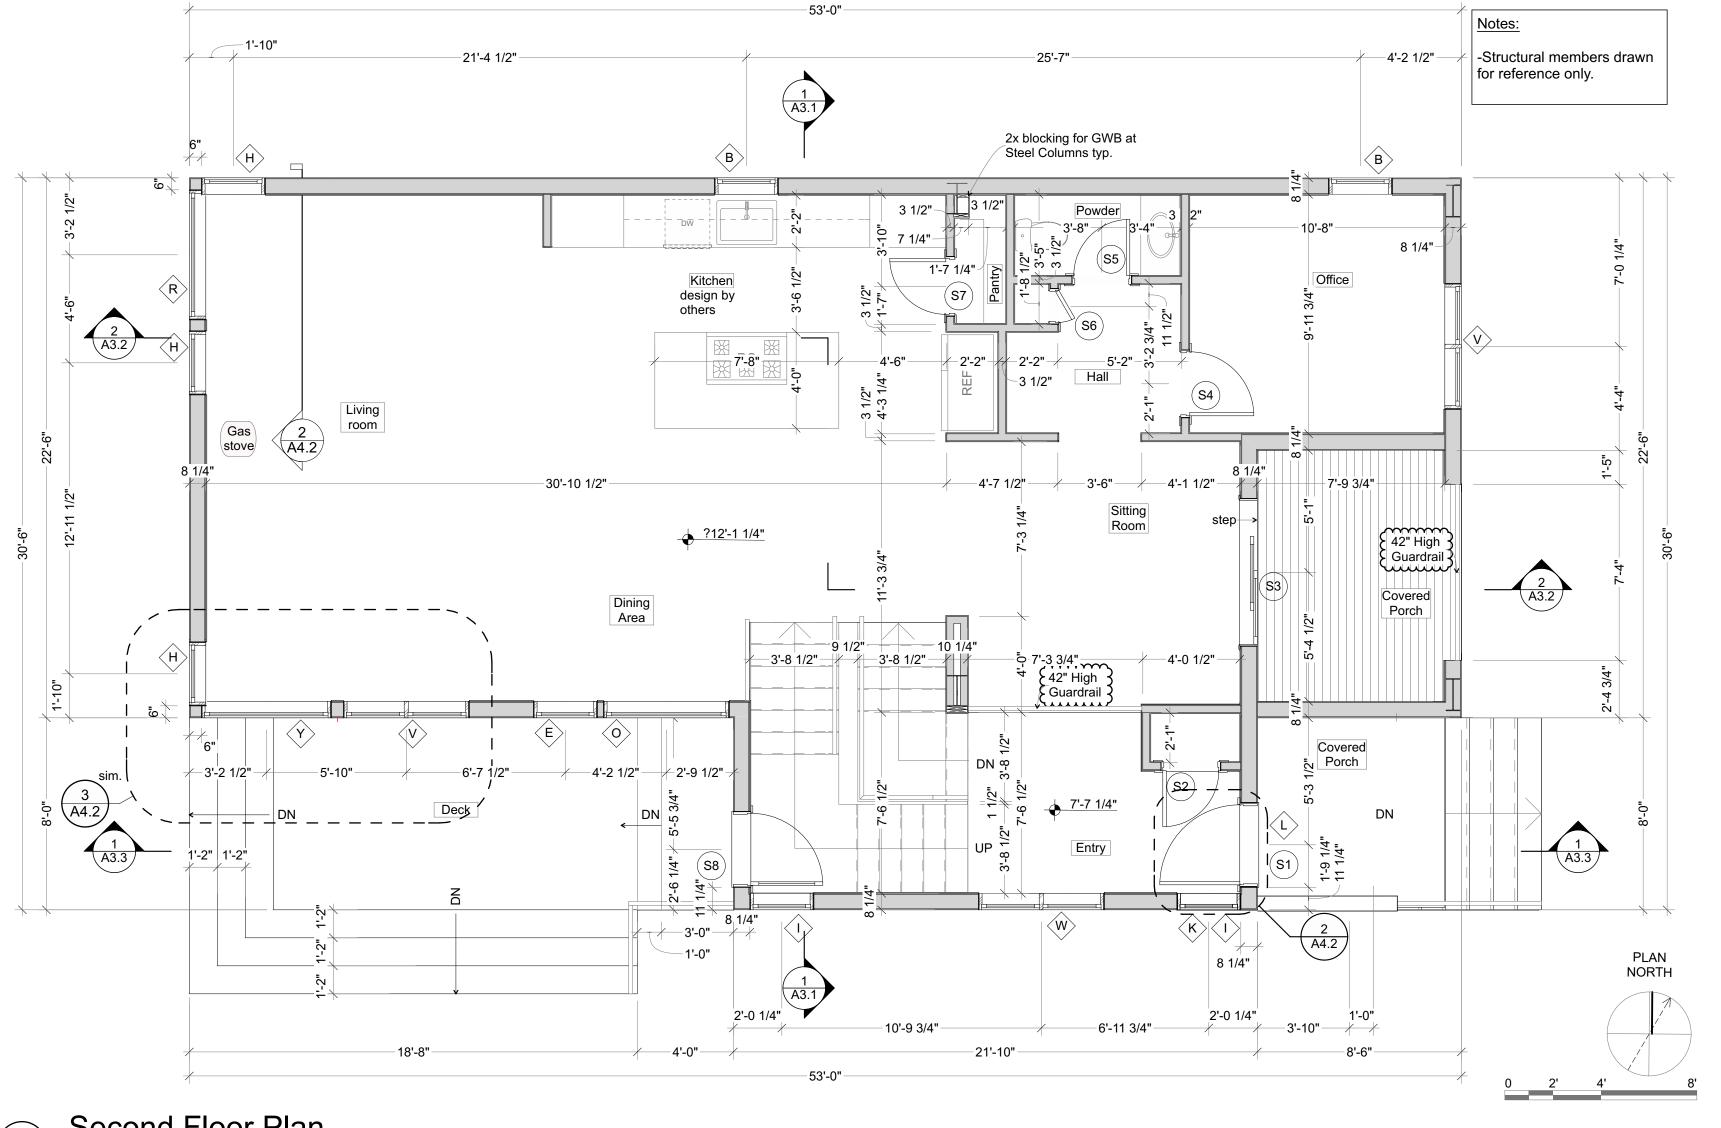

Contractor shall measure and verify all dimensions at the work.

This drawing is a part of a full set of drawings comprising the contract documents for the work of this project. The architect/owner accepts no responsibility for the contractors' errors or omissions if each trade does not have the full set of drawings and specifications