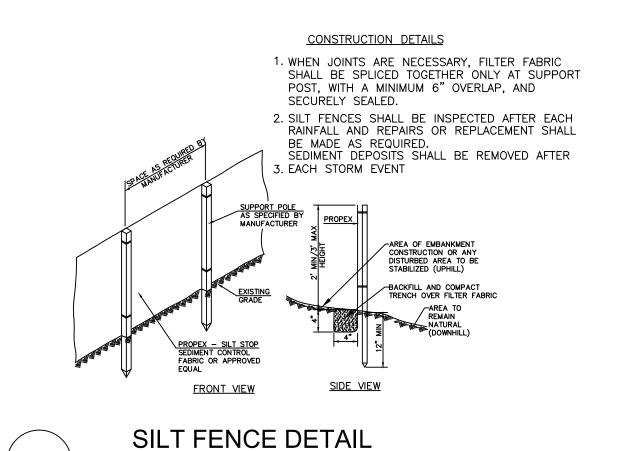

## SITE PREPARATION NOTES

- 1. BOUNDARY AND TOPOGRAPHIC SURVEY UPDATED BY NADEAU LAND SURVEYS, INC. OF PORTLAND, MAINE ON NOVEMBER 28, 2017 (JOB #2171843BEC).
- 2. EXISTING UNDERGROUND UTILITIES SHOWN ARE APPROXIMATE. CONTRACTOR SHALL CONTACT DIG-SAFE PRIOR TO BEGINNING WORK (1-888-DIG-SAFE) AT LEAST 72 IN ADVANCE OF EXCAVATION.
- 3. ALL EXISTING VEGETATION SHALL BE REMOVED AS SHOWN ON THE PLANS. CONTRACTOR SHALL PROVIDE A SMOOTH TRANSITION WHERE NEW WORK MEETS EXISTING STREET, DRIVEWAY, AND ABUTTING PROPERTY.
- 4. AREAS NOT REQUIRING GRADING SHALL BE LEFT UNDISTURBED. NO EQUIPMENT STORAGE, STOCKPILING OF CONSTRUCTION MATERIALS, OR PARKING OF VEHICLES SHALL BE ALLOWED WITHIN THE DRIP LINE OF ANY EXISTING TREE OR VEGETATION **IDENTIFIED TO BE PRESERVED.**
- 5. THE CONTRACTOR SHALL SECURE ALL NECESSARY PERMITS FOR WORK IDENTIFIED ON THESE PLANS, AND IN ACCORDANCE WITH CITY OF PORTLAND **BUILDING PERMIT REQUIREMENTS.**
- 6. ALL WORK SHALL COMPLY WITH CITY, STATE, AND FEDERAL REGULATIONS.
- 7. ALL AREAS DISTURBED OR WORK REQUIRED WITHIN TEMPORARY CONSTRUCTION AREAS SHALL BE REPAIRED BY RE-PAVING OR LOAM/SEED AS NECESSARY TO RETURN THE SITE TO PRE-CONSTRUCTION CONDITIONS.
- 8. ALL PAVED ROADWAYS SHALL BE KEPT CLEAN AND FREE OF DEBRIS FOR THE **DURATION OF THE PROJECT.**
- 9. ALL DEMOLITION MATERIALS SHALL BE REMOVED FROM THE SITE (UNLESS OTHERWISE NOTED) AND SHALL BE DISPOSED OF OFF-SITE IN A LAWFUL MANNER.
- 10. SALVAGED AND STOCKPILED MATERIALS SHALL REMAIN THE PROPERTY OF THE OWNER. MATERIALS SHALL BE STORED IN A LOCATION AS DIRECTED BY THE OWNER'S REPRESENTATIVE.