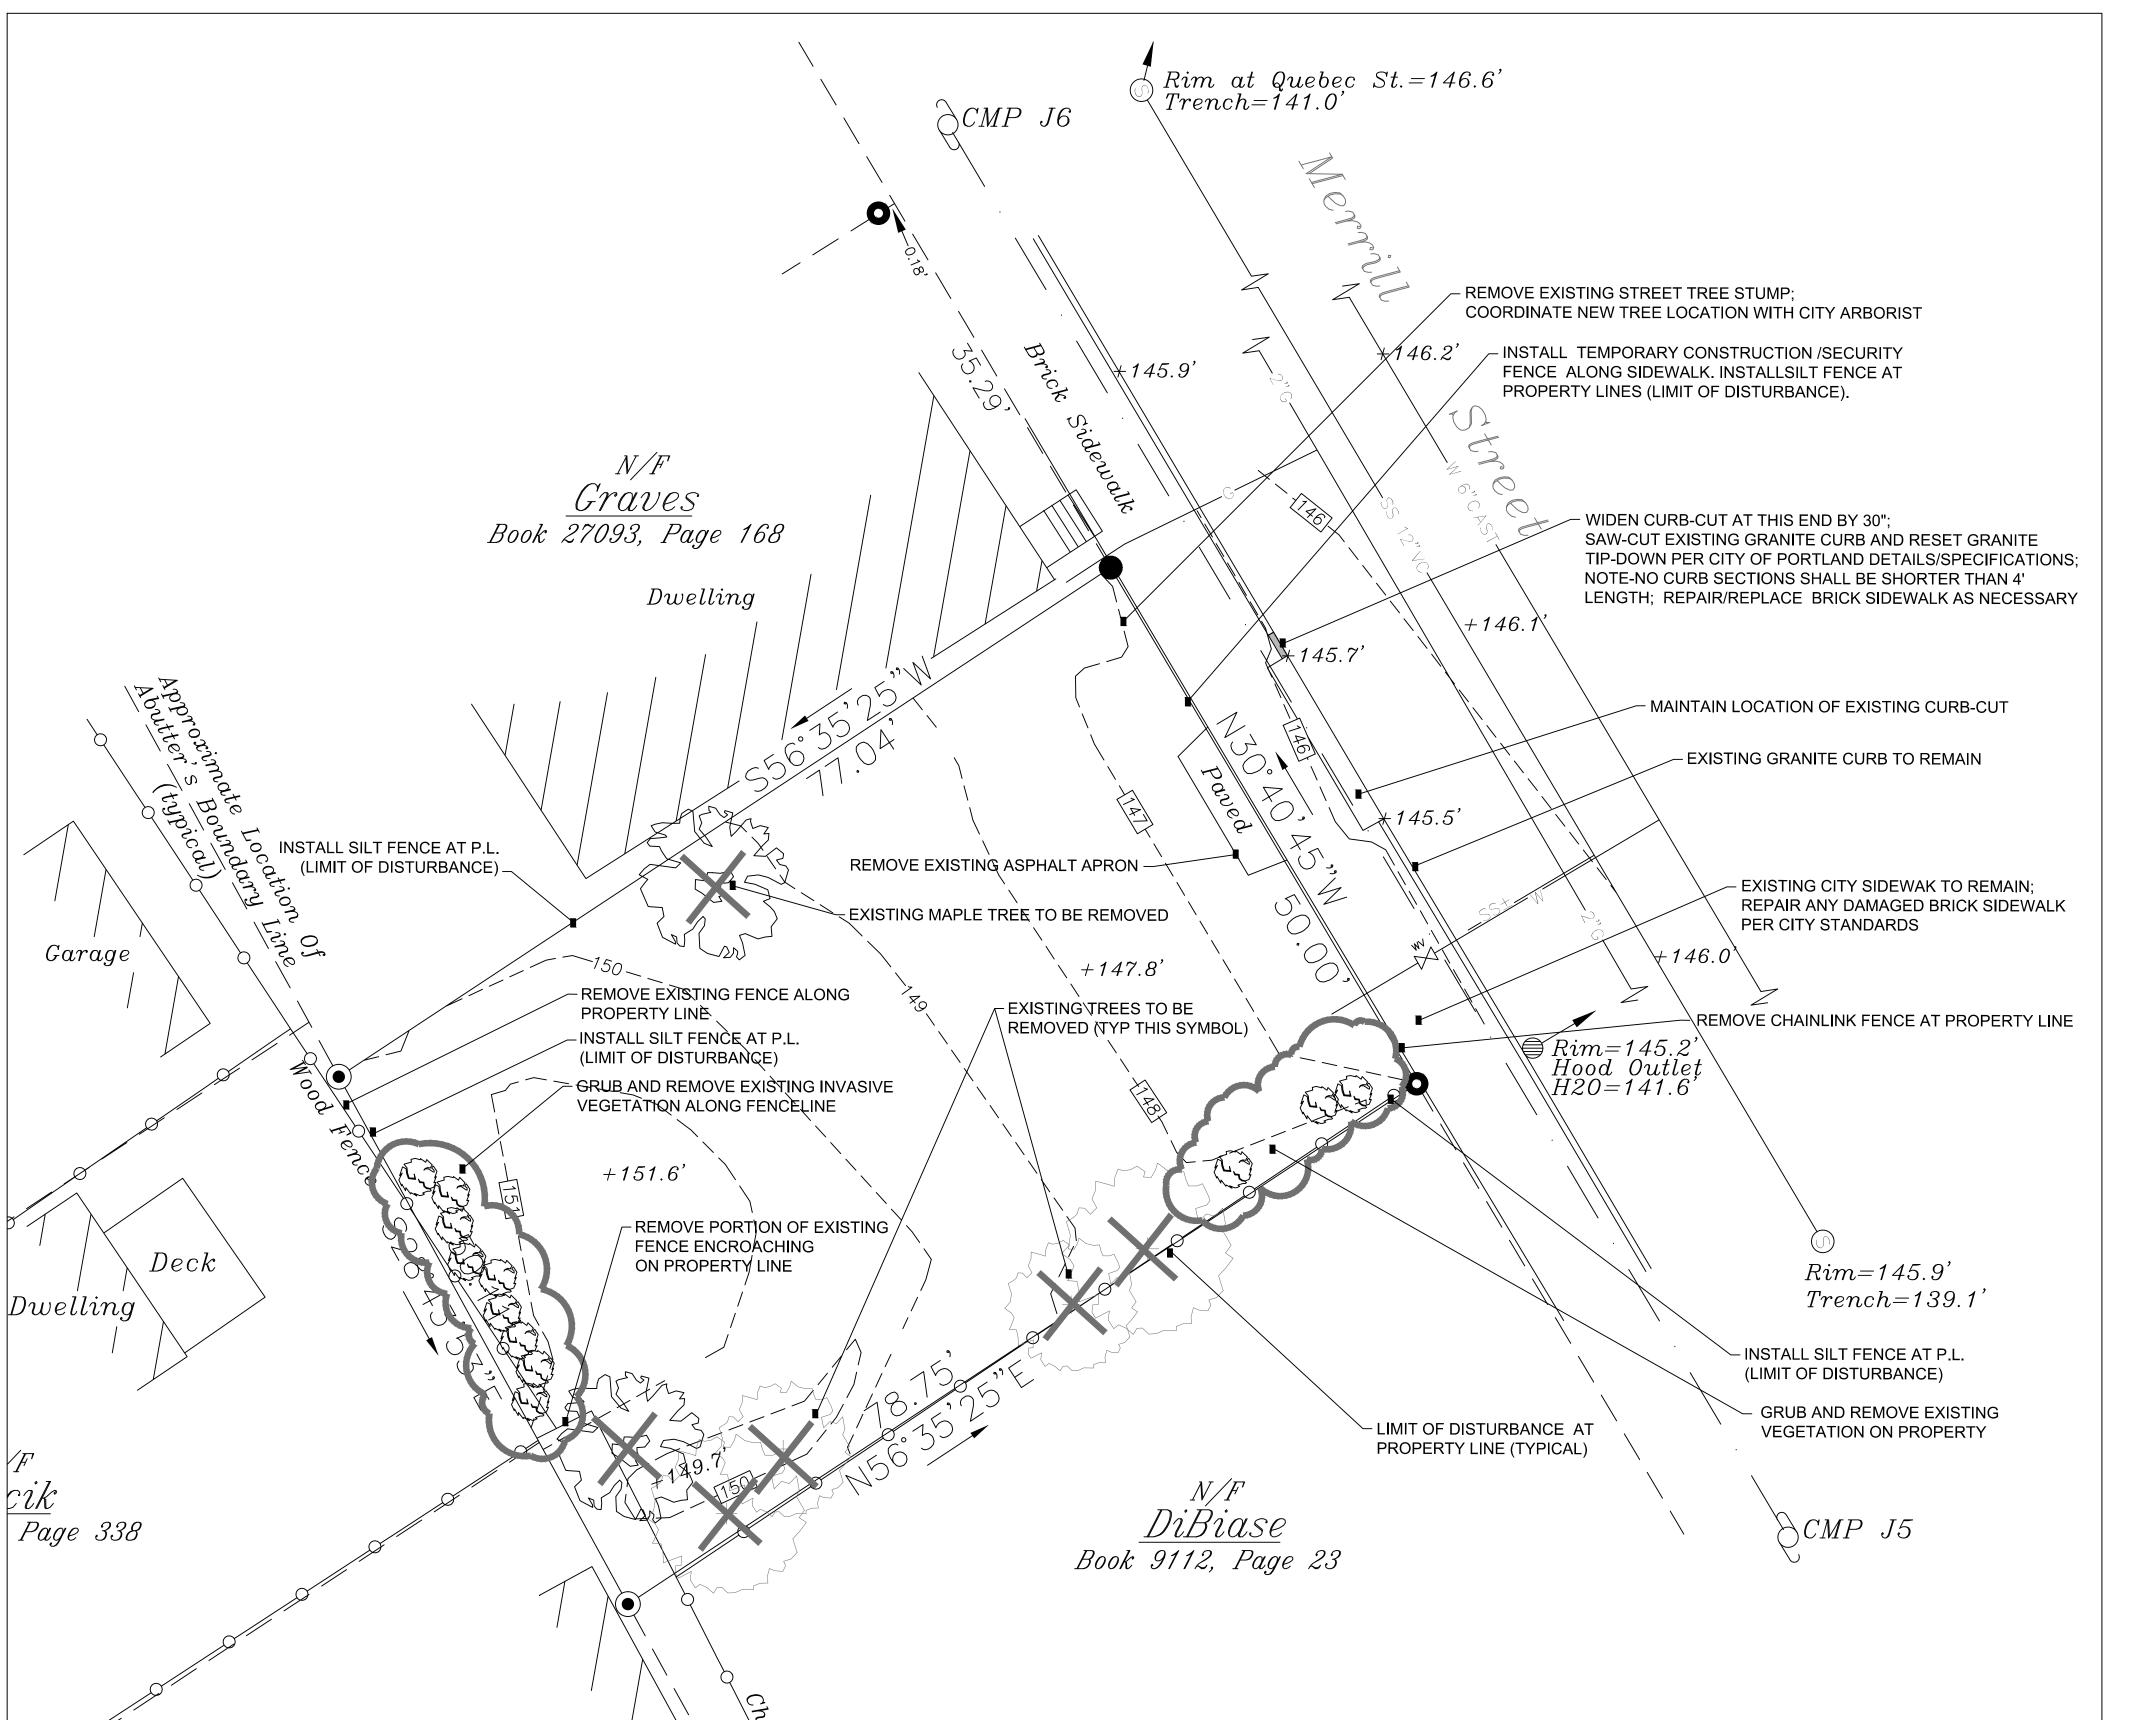

## SITE PREPARATION NOTES

- 1. BOUNDARY AND TOPOGRAPHIC SURVEY UPDATED BY NADEAU LAND SURVEYS, INC. OF PORTLAND, MAINE ON NOVEMBER 28, 2017 (JOB #2171843BEC).
- 2. EXISTING UNDERGROUND UTILITIES SHOWN ARE APPROXIMATE. CONTRACTOR SHALL CONTACT DIG-SAFE PRIOR TO BEGINNING WORK (1-888-DIG-SAFE) AT LEAST 72 IN ADVANCE OF EXCAVATION.
- 3. ALL EXISTING VEGETATION SHALL BE REMOVED AS SHOWN ON THE PLANS. CONTRACTOR SHALL PROVIDE A SMOOTH TRANSITION WHERE NEW WORK MEETS EXISTING STREET, DRIVEWAY, AND ABUTTING PROPERTY.
- 4. AREAS NOT REQUIRING GRADING SHALL BE LEFT UNDISTURBED. NO EQUIPMENT STORAGE, STOCKPILING OF CONSTRUCTION MATERIALS, OR PARKING OF VEHICLES SHALL BE ALLOWED WITHIN THE DRIP LINE OF ANY EXISTING TREE OR VEGETATION **IDENTIFIED TO BE PRESERVED.**
- 5. THE CONTRACTOR SHALL SECURE ALL NECESSARY PERMITS FOR WORK IDENTIFIED ON THESE PLANS, AND IN ACCORDANCE WITH CITY OF PORTLAND **BUILDING PERMIT REQUIREMENTS.**
- 6. ALL WORK SHALL COMPLY WITH CITY, STATE, AND FEDERAL REGULATIONS.
- 7. ALL AREAS DISTURBED OR WORK REQUIRED WITHIN TEMPORARY CONSTRUCTION AREAS SHALL BE REPAIRED BY RE-PAVING OR LOAM/SEED AS NECESSARY TO RETURN THE SITE TO PRE-CONSTRUCTION CONDITIONS.
- 8. ALL PAVED ROADWAYS SHALL BE KEPT CLEAN AND FREE OF DEBRIS FOR THE **DURATION OF THE PROJECT.**
- 9. ALL DEMOLITION MATERIALS SHALL BE REMOVED FROM THE SITE (UNLESS OTHERWISE NOTED) AND SHALL BE DISPOSED OF OFF-SITE IN A LAWFUL MANNER.
- 10. SALVAGED AND STOCKPILED MATERIALS SHALL REMAIN THE PROPERTY OF THE OWNER. MATERIALS SHALL BE STORED IN A LOCATION AS DIRECTED BY THE OWNER'S REPRESENTATIVE.

Drawing Set:

REISSUED FOR BLDG. PERMIT

Checked:

Approved:

Drawing Title:

SITE PREPARATION PLAN

Job Number:

Date: 1–18–2018 | Scale: AS SHOWN Drawing Number:

© 2018 COWLES STUDIO

PERMI