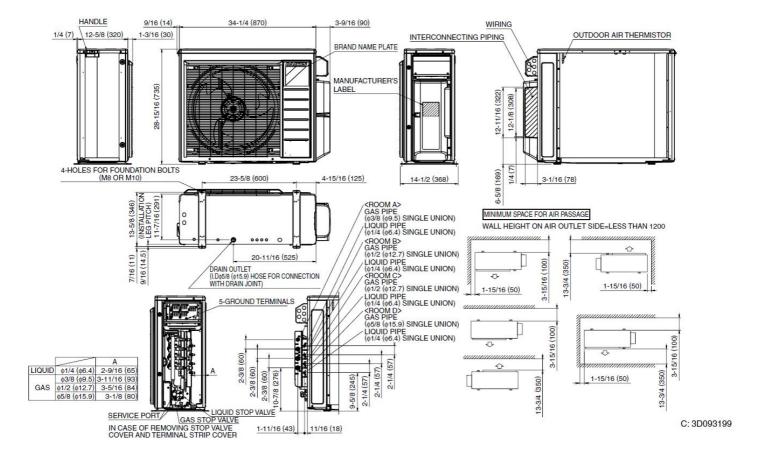

|        |                                   |          |
|----------------------------------------|--------|-----------------------------------|----------|
| Refrigerant Type:                      | R-410A | Cooling Operation Range (°F DB):  | 14 - 115 |
| Holding Refrigerant Charge (lbs):      | 6.2    | Heating Operation Range (°F WB):  | 5 - 72   |
| Additional Charge (lb/ft):             | 0.01   | Max. Pipe Length (Vertical) (ft): | 49       |
| Pre-charge Piping (Length) (ft):       | 132    | Cooling Range w/Baffle (°F DB):   | 14 - 115 |
| Max. Pipe Length (Total) (ft):         | 230    | Heating Range w/Baffle (°F WB):   | -4 - 72  |
| Max Height Separation (Ind to Ind ft): | 49     |                                   |          |

# **DIMENSIONAL DRAWING**