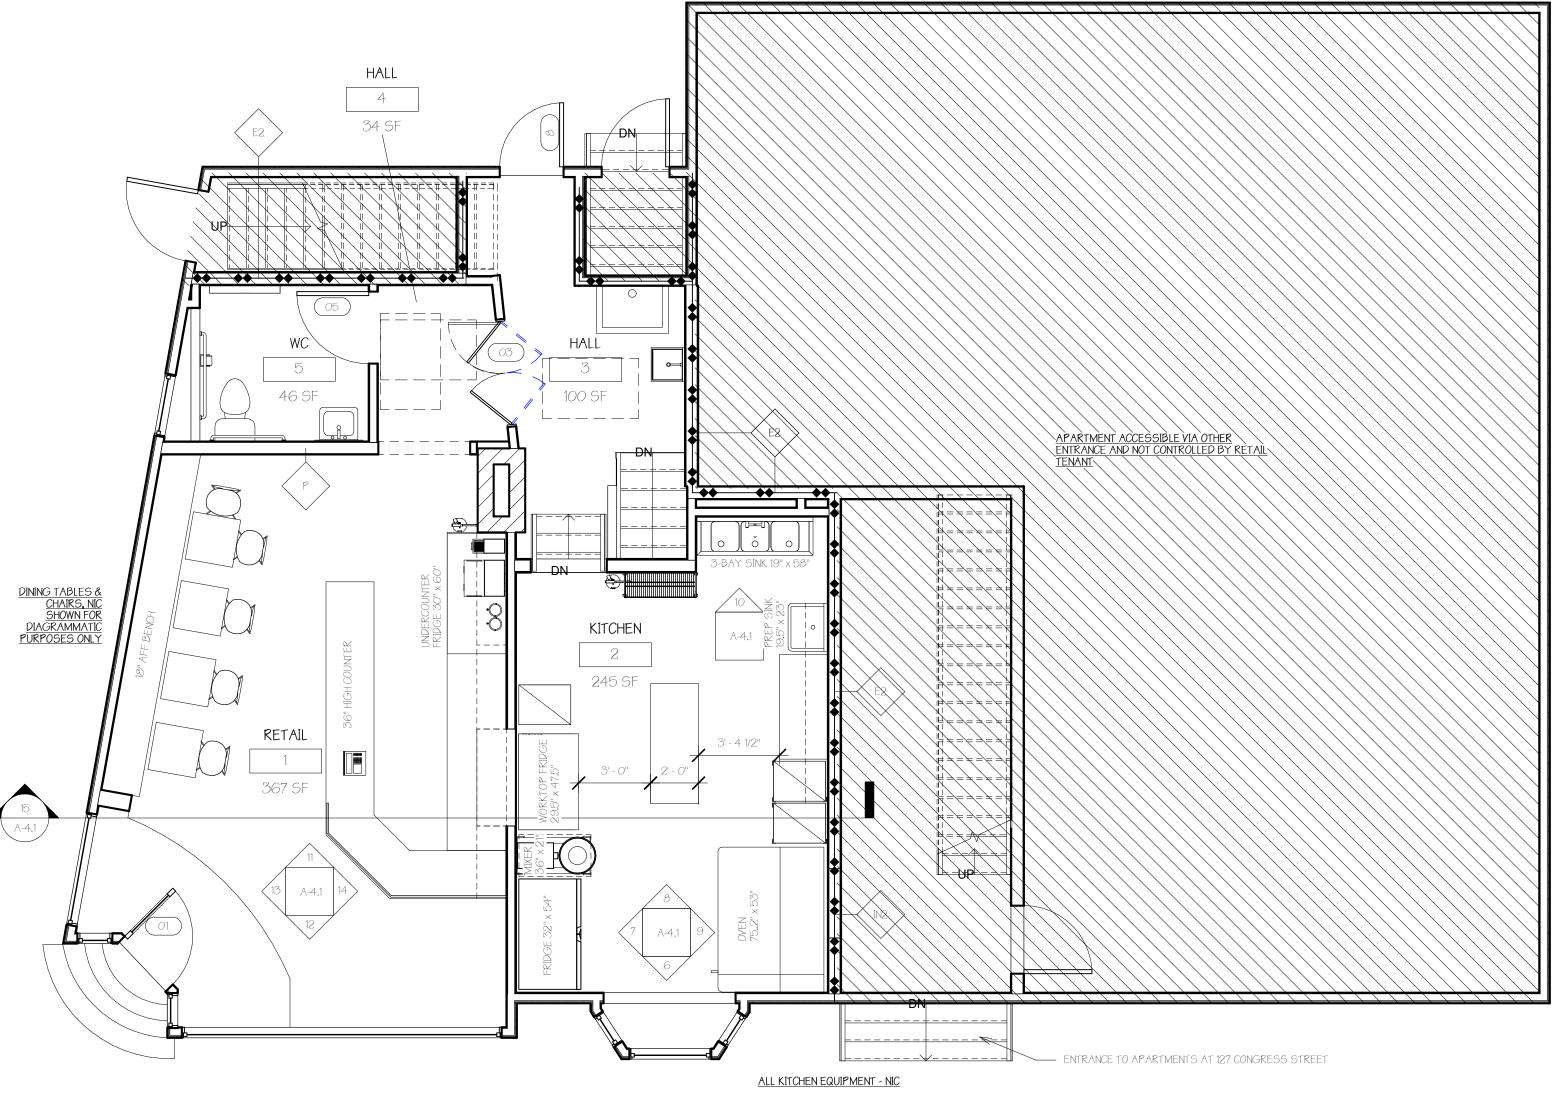

PROJECT TEAM

Diaaram

First Floor Full Floor Diagram

1/4" = 1'-0"

| No. | Description | Date |
|-----|-------------|------|
|     |             |      |
|     |             |      |
|     |             |      |
|     |             |      |
|     |             |      |

|  | FIRST FLOOR FUL |
|--|-----------------|
|  | PLAN            |
|  |                 |

| Project number | 17-04    |
|----------------|----------|
| Date           | 05.24.17 |
| Drawn by       | TJR      |
| Checked by     | TJR      |