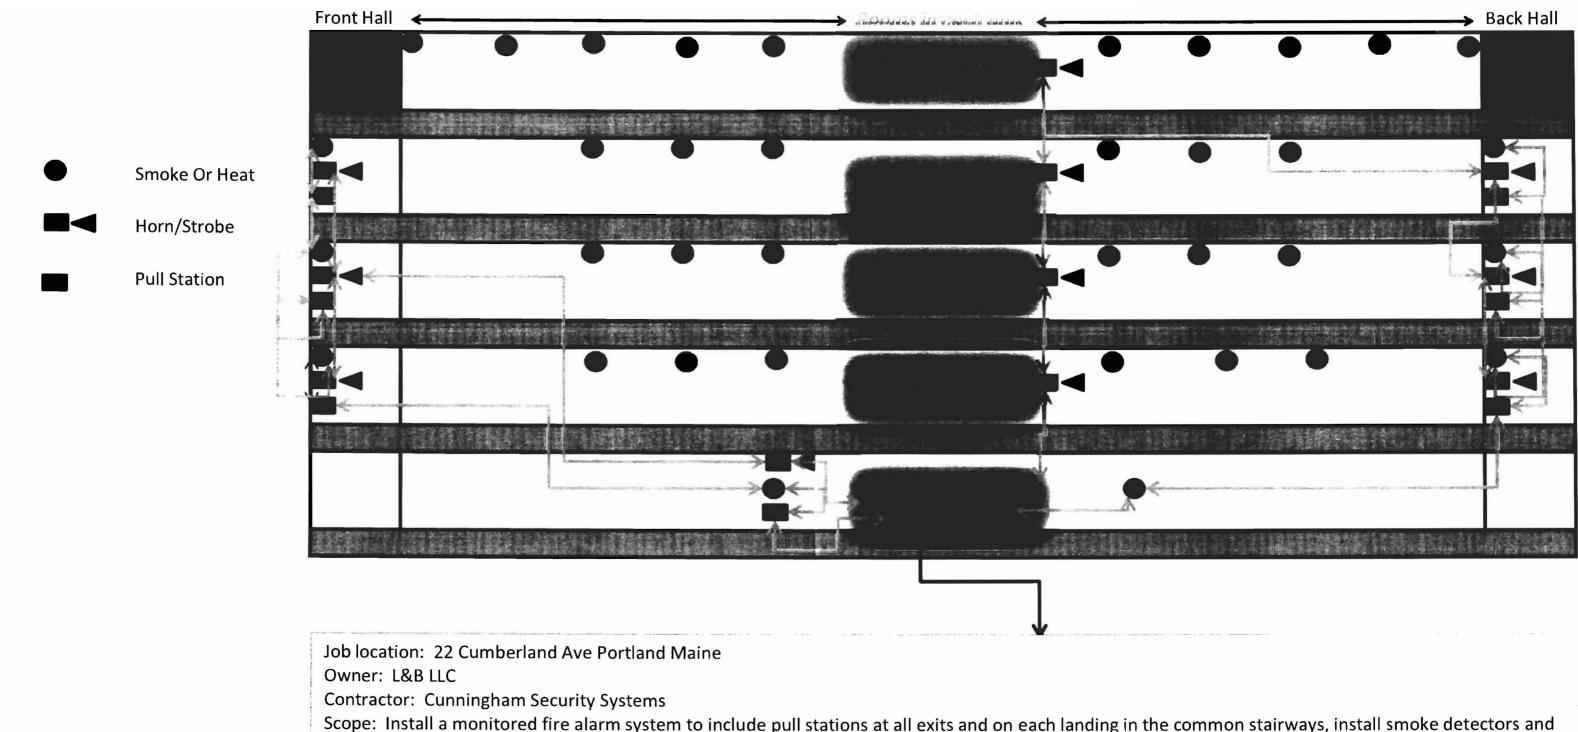

ional fees from a "Stop Work Order" and "Stop Work Order Release" will be incurred if the procedure is not followed as stated below.

A Pre-construction Meeting will take place upon receipt of your building permit.

X Final inspection required at completion of work.

Certificate of Occupancy is not required for certain projects. Your inspector can advise you if your project requires a Certificate of Occupancy. All projects <u>DO</u> require a final inspection.

If any of the inspections do not occur, the project cannot go on to the next phase, REGARDLESS OF THE NOTICE OR CIRCUMSTANCES.

CERIFICATE OF OCCUPANICES MUST BE ISSUED AND PAID FOR, BEFORE THE SPACE MAY BE OCCUPIED.

Signature of Applicant/Designee

Date

Signature of Inspections Official

Date

Mailed

Building Permit #: 09-0105



Scope: Install a monitored fire alarm system to include pull stations at all exits and on each landing in the common stairways, install smoke detectors and horn/strobes in the common areas and install heat detectors in each room of each unit per attached memo from Fire Department.



Scope: Install a monitored fire alarm system to include pull stations at all exits and on each landing in the common stairways, install smoke detectors and horn/strobes in the common areas and install heat detectors in each room of each unit per attached memo from Fire Department.