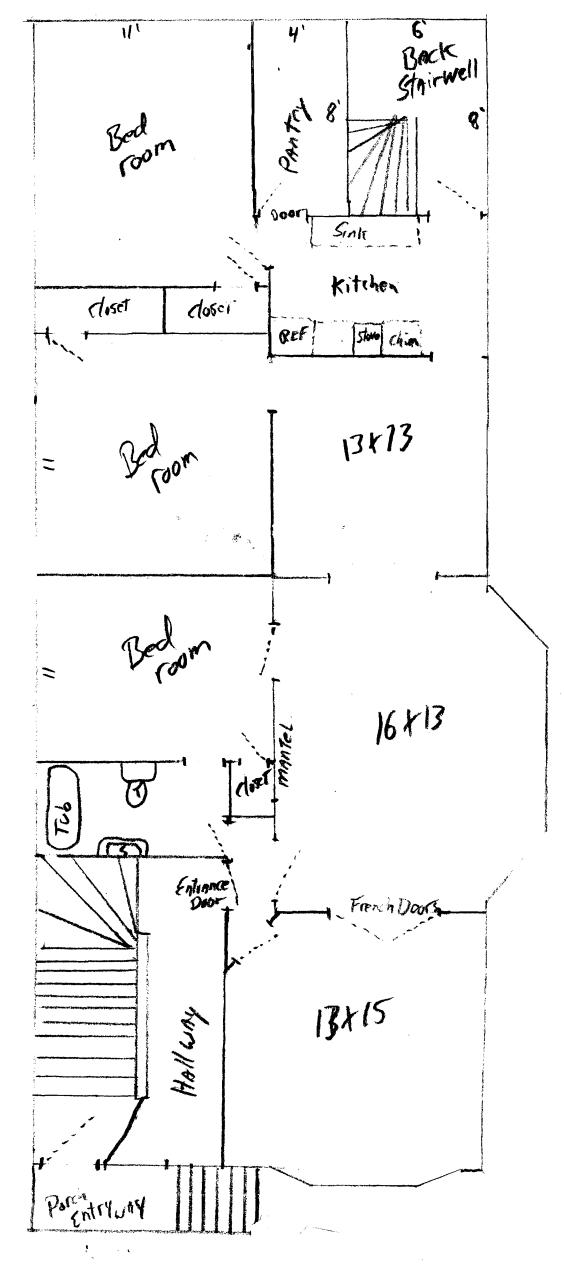

|                   | 8.00  |               |
|                   |        | Over 200 Kva     |     |               |                   | 10.00 |               |
|                   |        |                  |     |               | TOTAL AMOUNT DUE  |       |               |
|                   |        | MINIMUM FEE/CO   | MME | RCIAL 45.00   | MINIMUM FEE 35    | 5.00  |               |
|                   | -      | Jonér Lal        | En  |               | MASTER LIC. # 111 |       |               |
| ddress $21$       |        |                  | F   |               | LIMITED LIC. #    |       |               |
|                   | $\sim$ | m Irri.          |     |               |                   |       |               |

2nd Floor Plan

existing 22 Comborland Apt # 2.



New Floor Vion of 22 Comberland All New Drywell in Bothroom APT #2 Cieling Sty F.R. And New Closet 5/8 mR on volls. New Drywall ------gtA rovell, Proposed Bock. On Cloret wolls Steel Entronge Pour 3/42/11) New Franial Some New Here ver lantingo Wolls Kitchen New Yg Fire and cieling mester Redloom Roted sheetrook to be Repaired. Spri All New 5/8 Fire Roted Sheet rock on walls 5/4 011-011. 1 And Cieling New Dermoil P.A.4 Ner Kichen cabruets New tile floor . A section of New Drynall.t 71 71 Ner Drgwall New Drymall 4×8. MAI Enoli Mer Tub Shiner New 48 MR New 1 Ceiling pryorall in FR Bathroom Area 5/8 shall ack Wolls + ceiling New geel New tile floor Entrace Door In Bothroom New 5/8 sheelfact Cieling F-Rated. EATIAN New Solat Stoirs up to code Just Stoirs And Pailing Porch

. . .

| Form # P