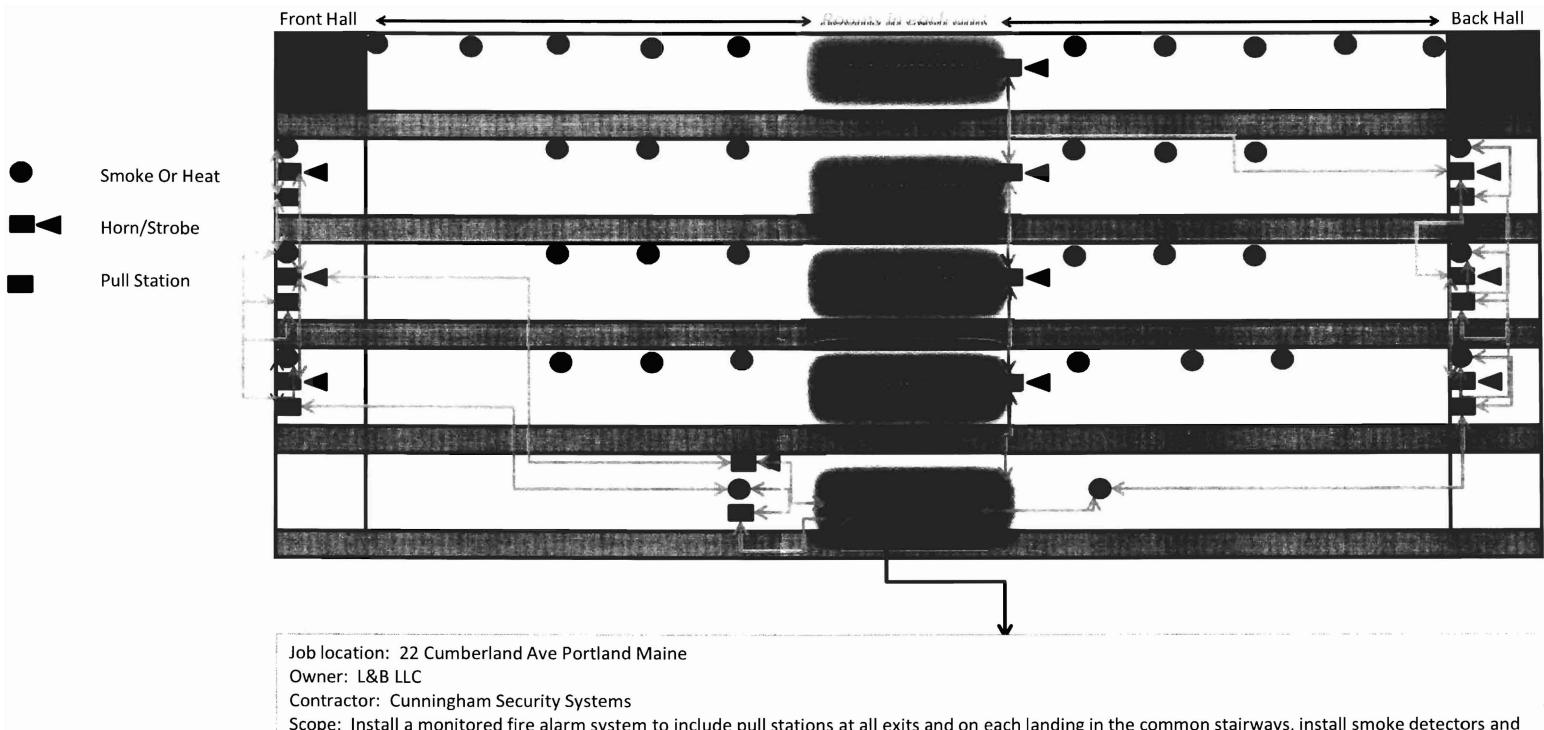

cupancy is not required for certain projects. Your inspector can advise you if your project requires a Certificate of Occupancy. All projects <u>DO</u> require a final inspection.

If any of the inspections do not occur, the project cannot go on to the next phase, REGARDLESS OF THE NOTICE OR CIRCUMSTANCES.

CERIFICATE OF OCCUPANICES MUST BE ISSUED AND PAID FOR, BEFORE THE SPACE MAY BE OCCUPIED.

Signature of Applicant/Designee

Date

Signature of Inspections Official

Date

Mailed

Building Permit #: 09-0105



Scope: Install a monitored fire alarm system to include pull stations at all exits and on each landing in the common stairways, install smoke detectors and horn/strobes in the common areas and install heat detectors in each room of each unit per attached memo from Fire Department.



Scope: Install a monitored fire alarm system to include pull stations at all exits and on each landing in the common stairways, install smoke detectors and horn/strobes in the common areas and install heat detectors in each room of each unit per attached memo from Fire Department.