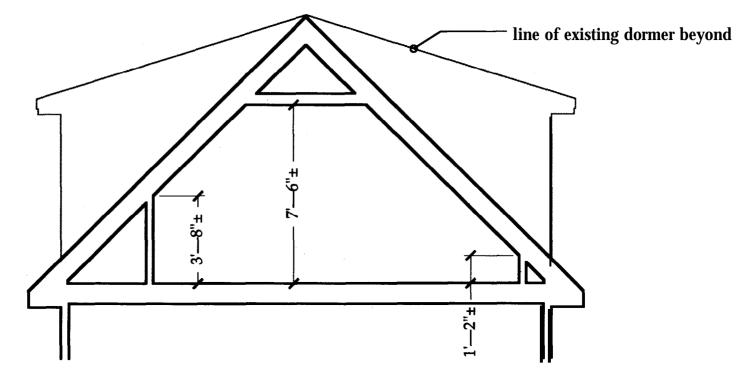

**Roof Section of Dormer** Scale: 1/4" = 1'-0"

1

Schematic Existing Roof Section to be Dormered Scale: 1/4" = 1'-0"

• •

This page contain8 a **detailed** description of the Parcel ID you selected. Press **the New Search** button at the bottom of the screen to submit a new query.