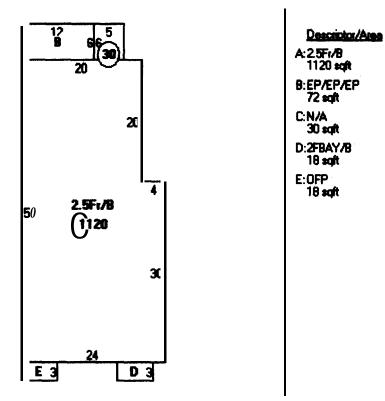

## Current Owner Information

|                                                          | Card Mumber<br>Parcel ID<br>Location<br>Land Use |                                                     | ) of )<br>014 A020003<br>23 NORTH ST<br>FOURFAMILY    |                                                          |                  |
|----------------------------------------------------------|--------------------------------------------------|-----------------------------------------------------|-------------------------------------------------------|----------------------------------------------------------|------------------|
|                                                          | Owner Address                                    |                                                     | DOWNS A ALEXANDER<br>23 North St<br>Portland he D41D1 |                                                          |                  |
|                                                          | Book/Page<br>Legal                               |                                                     | 15709/122<br>14-A-20<br>North St 21-23<br>3628 SF     |                                                          |                  |
|                                                          | Valuation                                        | Information                                         |                                                       |                                                          |                  |
|                                                          | Land<br>\$351700                                 | <b>Building</b><br>#105,420                         | Total<br>\$141-120                                    |                                                          |                  |
| Property Info                                            | rmation                                          | Story Meight                                        | ŝą. Ft.                                               | Total Acres                                              |                  |
| 7950                                                     | Old Style                                        | 2.5                                                 | 3776                                                  | 0-125                                                    |                  |
| Bedrooms<br>ų                                            | Full Baths<br>4                                  | Half Baths                                          | Total Rooms<br>36                                     | Attic<br>None                                            | Basement<br>Full |
| Outbuildings<br>Type                                     | Quantity                                         | Year Built                                          | Size                                                  | Grade                                                    | Condition        |
|                                                          | formation                                        |                                                     | <b>P</b> od an                                        |                                                          | _                |
| Date<br>07/05/200<br>04/03/399<br>09/03/399<br>08/03/399 | IO LAND<br>IN LAND<br>IS LAND                    | YPO<br>• BLDING<br>• BLDING<br>• BLDING<br>• BLDING | Price<br>\$236.000<br>\$162.000<br>\$266.000          | Book/Pag<br>15709-12<br>14651-23<br>14183-11<br>12657-03 | 2<br>8<br>5      |
|                                                          |                                                  | Picture and                                         |                                                       |                                                          |                  |
|                                                          | <u>Pic</u>                                       | ture                                                | <u>Sketch</u>                                         |                                                          |                  |
| ۸                                                        | Clic                                             | <u>k <b>here</b></u> to view Tax l                  | Roll <b>Information</b> .                             |                                                          | 4 9400           |