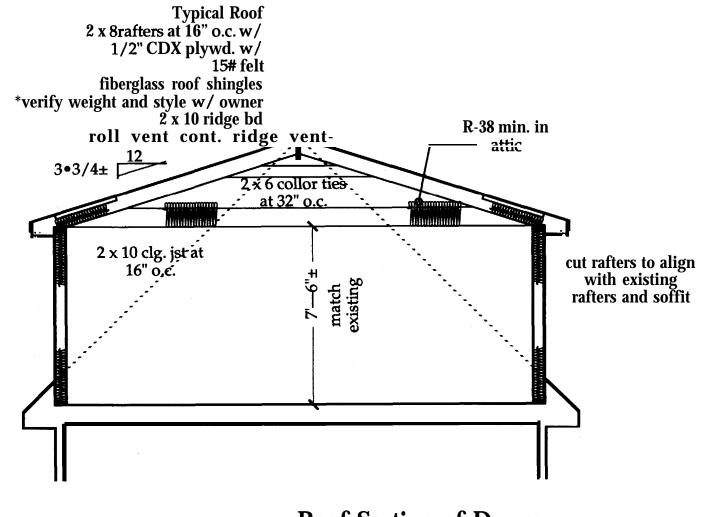

Typical Soffit 12" soffit w/ 2•1/2" cont. vent strip 36" ice and water shield up eaves w/ metal drip edge proper vent baffle batt insulation Note: Simpson hurricane clips at each rafter and wall connection

> Typical Wall Construction 2 x 6 studs at 16" o.c. 1/2" G.W.B. poly vapor barrier R-19 batt insulation 1/2" CDX plywood sheathing tyvek/typar building paper match existing siding

> > HEADERS 24" TO 36" - (3) 2 X 8 36" TO 72" - (3) 2 X 10

**Roof Section of Dormer** Scale: 1/4" = 1'-0"

1

Schematic Existing Roof Section to be Dormered Scale: 1/4" = 1'-0"

• •

This page contain8 a **detailed** description of the Parcel ID you selected. Press **the New Search** button at the bottom of the screen to submit a new query.