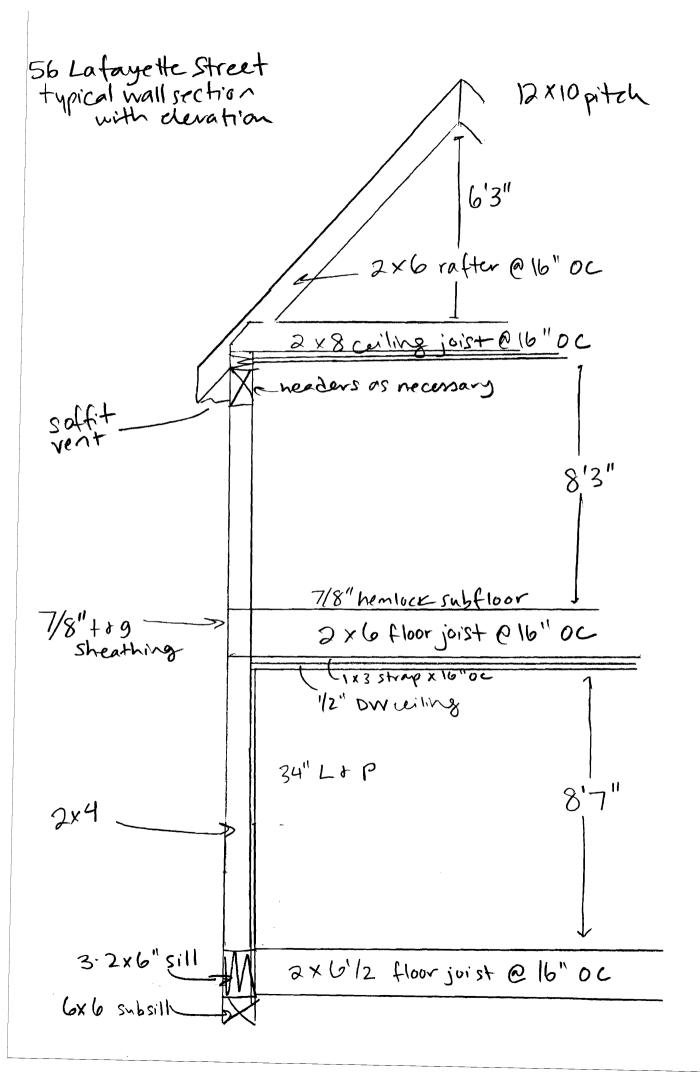

Insulation R-factors of walls, ceilings and floors and U-factors of windows:

We don't yet know what kind of insulation is in the walls, ceilings or floors. We do know that there is no insulation in the attic and we have talked with an insulation expert to guide us through getting the most appropriate blown-in insulation in the attic. There are vinyl replacement windows throughout the house, but we don't know the U-factor of these specific windows.