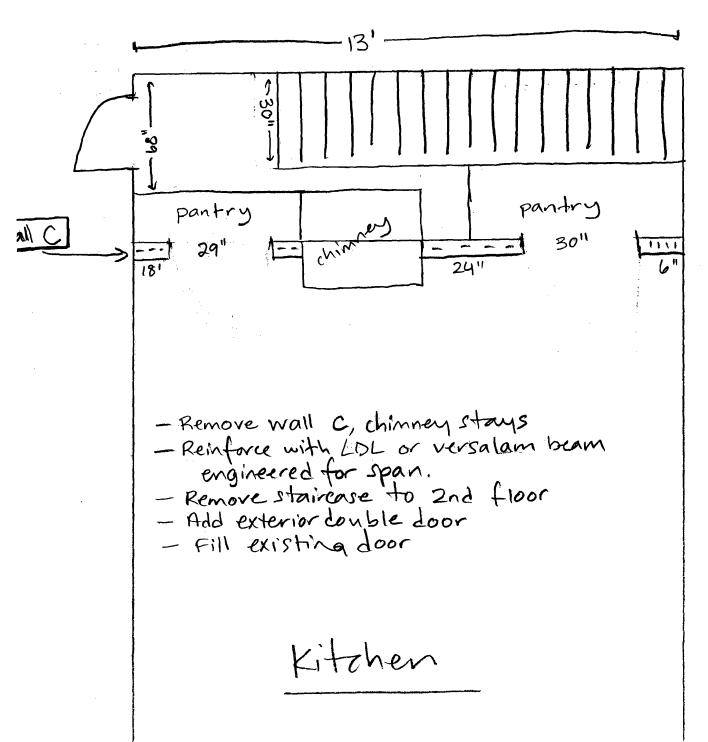

#### Phase 3 - see detail

Demolish Wall C (load-bearing), to be reinforced with a supporting beam, and the back stairs up to the second floor back bedroom that are between Wall C and the rear outside wall of the house. Add a door on the rear outside wall.

## Phase 2 Detail

Phase 3 Detail (before)

60" engineered support beau Kitchen Door: 2x4 framing 2,2x8 headers 1/2"plywood posts: lined up w/denbled & reinforced floor joists. If necessary, adding additional posts into concrete footer beneath the joist's. engineered beam: Rufus Deering referred us to wood structures, who wanted more info or interior of wall before giving

us specs of on beams.

Phase 3 Detail Upstairs (after & stairs to attic closet 2x8 16" 0c plywood subfloor sheetrock underneath back bedroom above kitchen