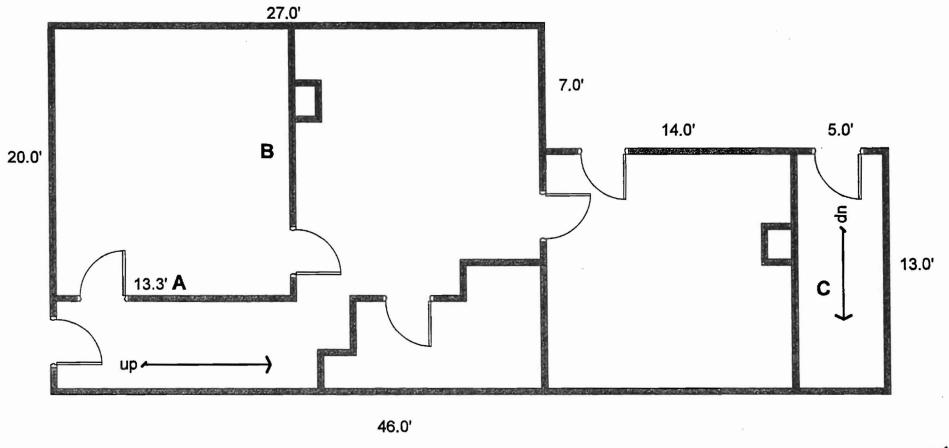

#### Phase 2 - see detail

Demolish Wall A (non-load bearing) and a portion of Wall B (load bearing – to be reinforced with a supporting beam).

#### Phase 3 - see detail

Demolish Wall C (load-bearing), to be reinforced with a supporting beam, and the back stairs up to the second floor back bedroom that are between Wall C and the rear outside wall of the house. Add a door on the rear outside wall.

# 56 Lafayette Street Detail

- Phase 2, Front hallway, Living room
- Phase 3, kitchen, before
- Phase 3, Kitchen, after
- Phase 3, upstairs betroom, before
- Phase 3, opstairs bedroom, after