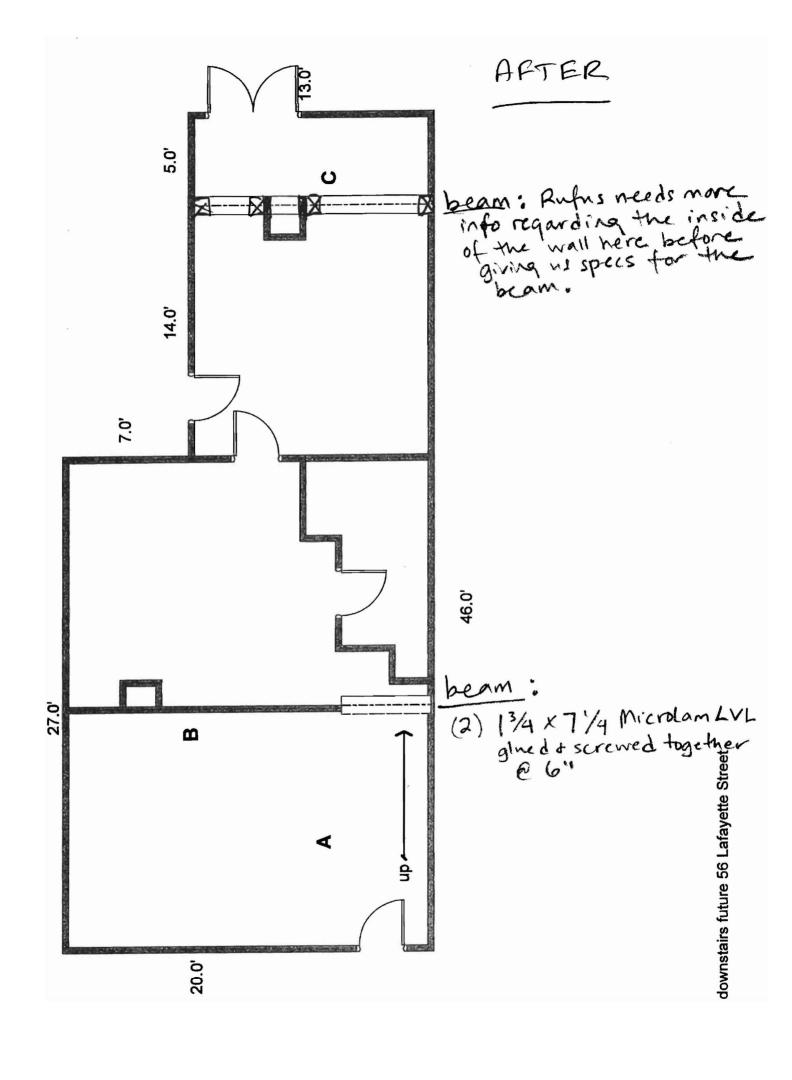

#### Phase 2 - see detail

Demolish Wall A (non-load bearing) and a portion of Wall B (load bearing – to be reinforced with a supporting beam).

#### Phase 3 - see detail

Demolish Wall C (load-bearing), to be reinforced with a supporting beam, and the back stairs up to the second floor back bedroom that are between Wall C and the rear outside wall of the house. Add a door on the rear outside wall.

## Phase 2 Detail

Phase 3 Detail (before)

60" engineered support beau Kitchen Door: 2x4 framing 2,2x8 headers 1/2"plywood posts: lined up w/denbled & reinforced floor joists. If necessary, adding additional posts into concrete footer beneath the joist's. engineered beam: Rufus Deering referred us to wood structures, who wanted more info or interior of wall before giving

us specs of on beams.

Phase 3 Detail Upstairs (after & stairs to attic closet 2x8 16" 0c plywood subfloor sheetrock underneath back bedroom above kitchen