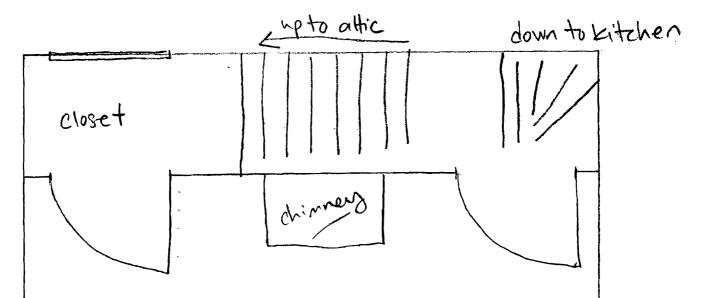

#### Phase 3 - see detail

Demolish Wall C (load-bearing), to be reinforced with a supporting beam, and the back stairs up to the second floor back bedroom that are between Wall C and the rear outside wall of the house. Add a door on the rear outside wall.

us specs of on beams.

Phase 3 Detail Upstairs (after & stairs to attic closet 2x8 16" 0c plywood subfloor sheetrock underneath back bedroom above kitchen

## Phase 3 Detail, upstairs, Crefore

back bedroom, above Kitchen

The undersigned hereby acknowledge receipt of a completed copy of pages 1&2 of this statement & any attachments referred to herein.

244,371.68