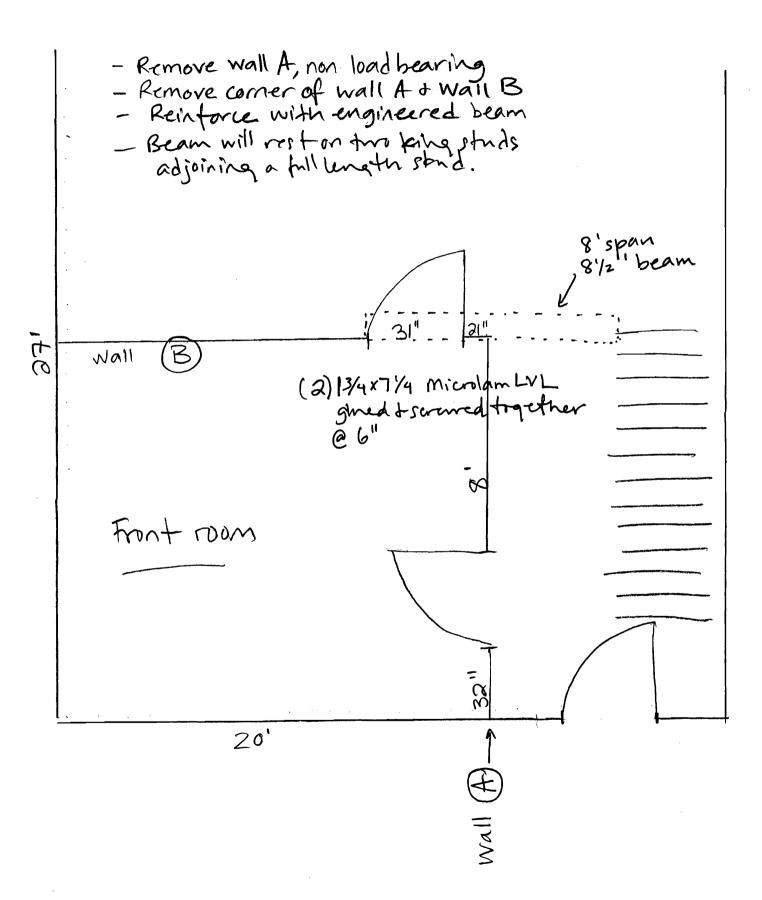

#### Phase 2 - see detail

Demolish Wall A (non-load bearing) and a portion of Wall B (load bearing – to be reinforced with a supporting beam).

## Phase 2 Detail

Phase 3 Detail (before)

60" engineered support beau Kitchen Door: 2x4 framing 2,2x8 headers 1/2"plywood posts: lined up w/denbled & reinforced floor joists. If necessary, adding additional posts into concrete footer beneath the joist's. engineered beam: Rufus Deering referred us to wood structures, who wanted more info or interior of wall before giving