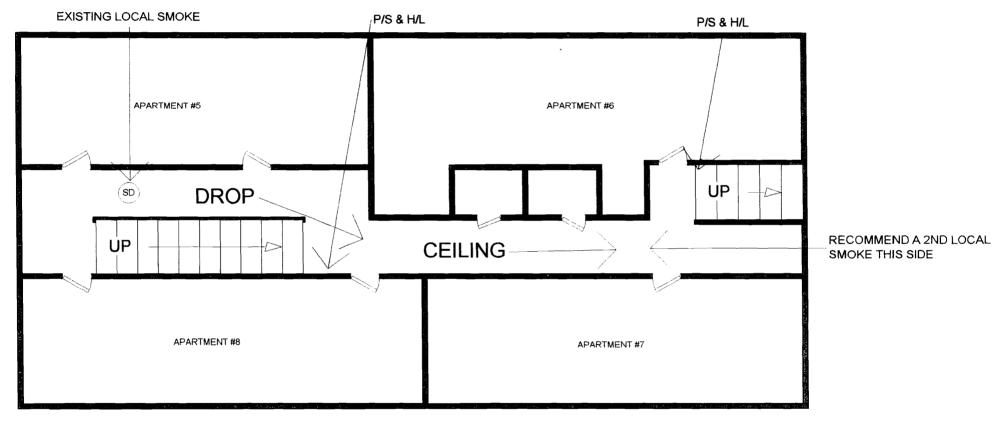

This is not a permit; you may not commence ANY work until the permit is issued.

NOTE: WILL NEED TO HAVE ELECTRICIAN INSTALL 110 SMOKES IN THE 3RD FLOOR HALLWAY

2ND FLOOR; 3RD FLOOR MIRRORS THIS FLOOR

DAVID O'DONNELL 193 CONGRESS ST. PORTLAND, ME 04101

NOTE: WILL NEED TO HAVE ELECTRICIAN INSTALL 110 SMOKES IN THE 3RD FLOOR HALLWAY

2ND FLOOR; 3RD FLOOR MIRRORS THIS FLOOR

To: Captain Cass/Portland Fire Dept.

From: Seacoast Security

Re: Fire Alarm Proposal - 193 Congress St.