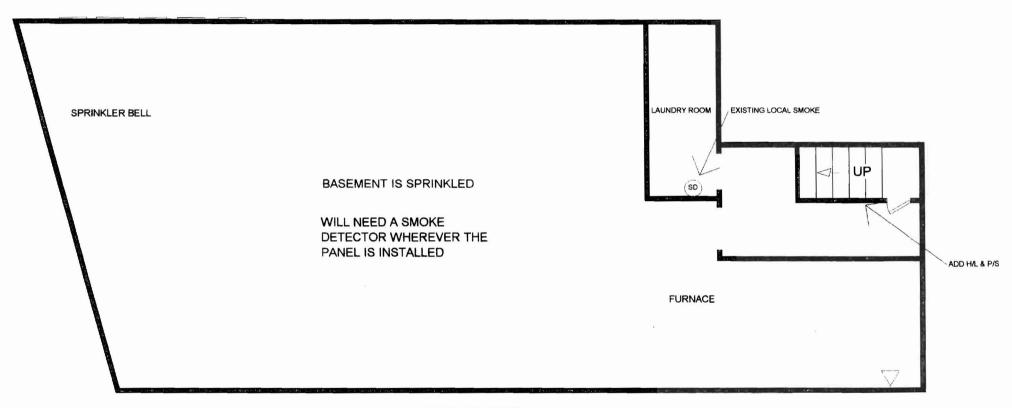

As far as I can tell, only the basement is sprinkled and I have informed the landlord that a Knox box will be required for this building.

Please review the layout I have submitted and please call me if any changes will be necessary. Thanks for your help in advance for attention to this matter.