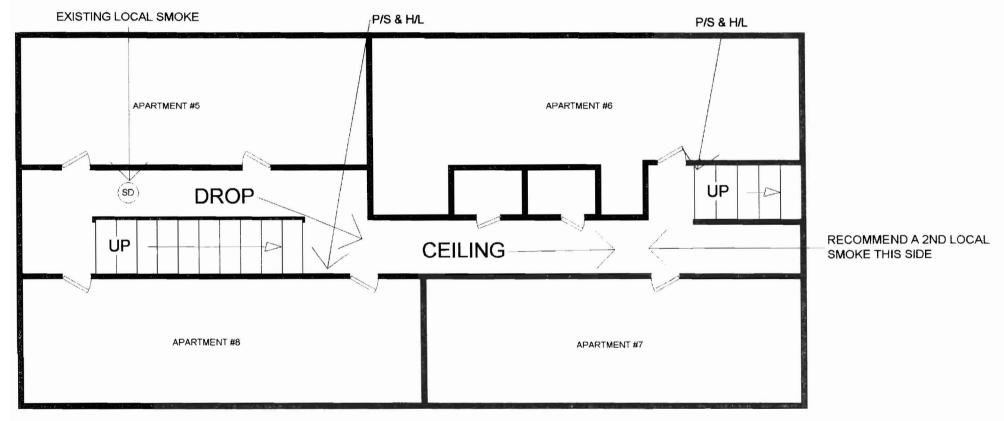

This is not a permit; you may not commence ANY work until the permit is issued.

NOTE: WILL NEED TO HAVE ELECTRICIAN INSTALL 110 SMOKES IN THE 3RD FLOOR HALLWAY

2ND FLOOR; 3RD FLOOR MIRRORS THIS FLOOR

DAVID O'DONNELL 193 CONGRESS ST. PORTLAND, ME 04101

NOTE: WILL NEED TO HAVE ELECTRICIAN INSTALL 110 SMOKES IN THE 3RD FLOOR HALLWAY

2ND FLOOR; 3RD FLOOR MIRRORS THIS FLOOR

To: Captain Cass/Portland Fire Dept.

From: Seacoast Security

Re: Fire Alarm Proposal - 193 Congress St.