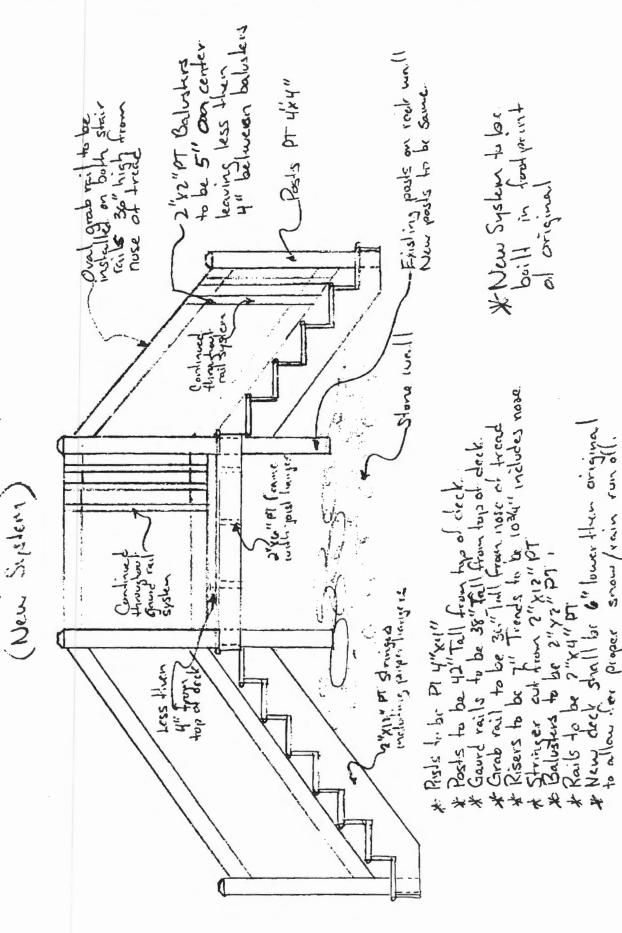

. . . . . -

| City of Portlan                                                                                          | l, Maine - Building or Use Permi                                                                                                       | Permit No:                                                       | Date Applied For:                                      | CBL:                |                                   |  |  |
|----------------------------------------------------------------------------------------------------------|----------------------------------------------------------------------------------------------------------------------------------------|------------------------------------------------------------------|--------------------------------------------------------|---------------------|-----------------------------------|--|--|
| 389 Congress Str                                                                                         | et, 04101 Tel: (207) 874-8703, Fax: (                                                                                                  | (207) 874-8716                                                   | 6 05-1410                                              | 09/28/2005          | 013 M019001                       |  |  |
| Location of Construction: Owner Name:                                                                    |                                                                                                                                        | Owner Address:                                                   |                                                        | Phone:              |                                   |  |  |
| 201 Congress St Tripp Sherri A                                                                           |                                                                                                                                        |                                                                  | 39 Jersey Ave                                          |                     | ( ) 450-0132                      |  |  |
| Business Name: Contractor Name:                                                                          |                                                                                                                                        |                                                                  | Contractor Address:                                    |                     | Phone                             |  |  |
|                                                                                                          | Bio-safe Environmentel Services                                                                                                        |                                                                  | 5 Delta Drive Wes                                      | (207) 632-6165      |                                   |  |  |
| Lessee/Buyer's Name                                                                                      | essee/Buyer's Name Phone:                                                                                                              |                                                                  | Permit Type:                                           |                     |                                   |  |  |
|                                                                                                          |                                                                                                                                        |                                                                  | Additions - Multi Family                               |                     |                                   |  |  |
| Proposed Use:                                                                                            |                                                                                                                                        | Propose                                                          | ed Project Description:                                |                     |                                   |  |  |
| Three-Family Remove and replace rear porch system in same footprint.                                     |                                                                                                                                        |                                                                  |                                                        | ne footprint.       |                                   |  |  |
|                                                                                                          |                                                                                                                                        |                                                                  |                                                        |                     |                                   |  |  |
|                                                                                                          |                                                                                                                                        |                                                                  |                                                        |                     |                                   |  |  |
|                                                                                                          |                                                                                                                                        |                                                                  |                                                        |                     |                                   |  |  |
|                                                                                                          |                                                                                                                                        |                                                                  |                                                        |                     |                                   |  |  |
| Dept: Zoning                                                                                             | Status: Approved with Condition                                                                                                        | ns Reviewer:                                                     | : Marge Schmucka                                       | l Approval D        | ate: 10/05/2005                   |  |  |
| Note: 10/05/2005 - did a site visit - this stairway is existing on site and is quite old  Ok to Issue: ✓ |                                                                                                                                        |                                                                  |                                                        |                     |                                   |  |  |
|                                                                                                          |                                                                                                                                        |                                                                  |                                                        |                     |                                   |  |  |
|                                                                                                          |                                                                                                                                        |                                                                  |                                                        |                     |                                   |  |  |
|                                                                                                          |                                                                                                                                        |                                                                  |                                                        |                     |                                   |  |  |
| Dept: Building                                                                                           | Status: Approved with Condition                                                                                                        | ns Reviewer:                                                     | : Mike Nugent                                          | Approval D          | Pate: 10/06/2005                  |  |  |
| Dept: Building Note:                                                                                     | Status: Approved with Condition                                                                                                        | ns Reviewer:                                                     | : Mike Nugent                                          | Approval D          | ate: 10/06/2005<br>Ok to Issue: ✓ |  |  |
| Note:                                                                                                    | Status: Approved with Condition 2 42 Inches In height with openings less th                                                            |                                                                  | : Mike Nugent                                          | Approval D          |                                   |  |  |
| Note: 1) Guards Must b                                                                                   | e 42 Inches In height with openings less th                                                                                            | an 4 inches                                                      |                                                        |                     | Ok to Issue: 🗹                    |  |  |
| Note: 1) Guards Must b 2) Must be within                                                                 |                                                                                                                                        | an 4 inches                                                      | d in the same or im                                    | proved geometric pa | Ok to Issue: 🗹                    |  |  |
| Note: 1) Guards Must b 2) Must be within recognized tha                                                  | e 42 Inches In height with openings less the<br>the Same Footprint, The Treads and risers<br>the existing stairs were nonconforming an | an 4 inches<br>s may be replace<br>nd Section 1009.              | d in the same or imp<br>3 (6) of the IBC allo          | proved geometric pa | Ok to Issue: 🗹                    |  |  |
| Note: 1) Guards Must b 2) Must be within recognized tha                                                  | e 42 Inches In height with openings less that the Same Footprint, The Treads and risers                                                | an 4 inches<br>s may be replace<br>nd Section 1009.              | d in the same or imp<br>3 (6) of the IBC allo          | proved geometric pa | Ok to Issue: 🗹                    |  |  |
| Note: 1) Guards Must b 2) Must be within recognized tha This is support                                  | the Same Footprint, The Treads and risers the existing stairs were nonconforming and by a retaining wall and must be stablize          | an 4 inches s may be replace nd Section 1009. ed to prevent shif | ed in the same or imp<br>3 (6) of the IBC allocations. | proved geometric pa | Ok to Issue:                      |  |  |
| Note: 1) Guards Must b 2) Must be within recognized tha This is support  Dept: Fire                      | e 42 Inches In height with openings less the<br>the Same Footprint, The Treads and risers<br>the existing stairs were nonconforming an | an 4 inches s may be replace nd Section 1009. ed to prevent shif | d in the same or imp<br>3 (6) of the IBC allo          | proved geometric pa | Ok to Issue:  ttern. It is        |  |  |
| Note: 1) Guards Must b 2) Must be within recognized tha This is support                                  | the Same Footprint, The Treads and risers the existing stairs were nonconforming and by a retaining wall and must be stablize          | an 4 inches s may be replace nd Section 1009. ed to prevent shif | ed in the same or imp<br>3 (6) of the IBC allocations. | proved geometric pa | Ok to Issue:                      |  |  |

s be attached with ledgerboard for stein gound mil rise 11" Trend Stair eyelon DT 201 Congress St. Partland, Me Dear parch system f 2"x4" x 10" rail system DT f 2"x2" Bulosted H" & PT f 5/4" PT Decking Replace with -4" X4" (Steay basts on ground