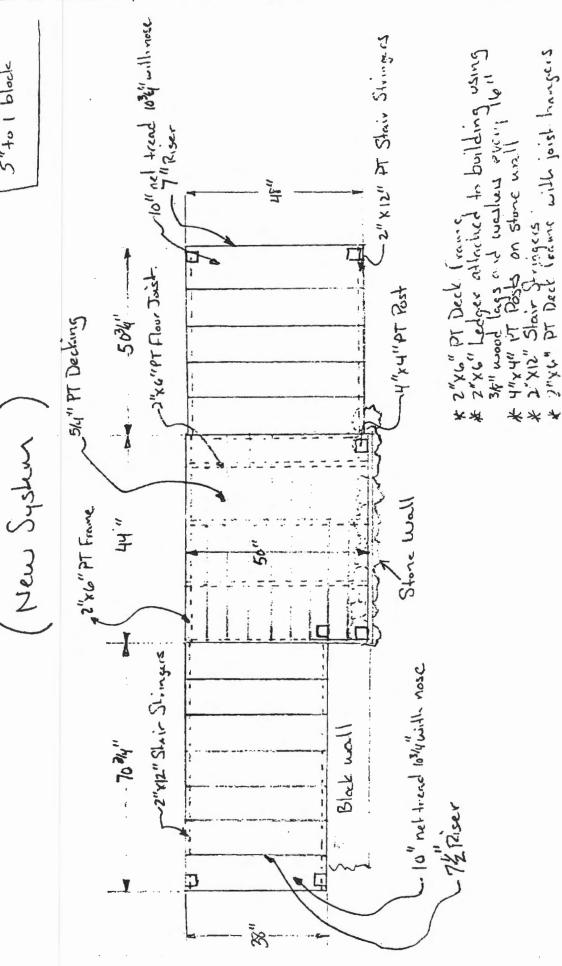

. . . . . -

| City of Portlan                                                                                          | l, Maine - Building or Use Permi                                                                                                       | Permit No:                                                       | Date Applied For:                                      | CBL:                |                                   |  |  |
|----------------------------------------------------------------------------------------------------------|----------------------------------------------------------------------------------------------------------------------------------------|------------------------------------------------------------------|--------------------------------------------------------|---------------------|-----------------------------------|--|--|
| 389 Congress Str                                                                                         | et, 04101 Tel: (207) 874-8703, Fax: (                                                                                                  | (207) 874-8716                                                   | 6 05-1410                                              | 09/28/2005          | 013 M019001                       |  |  |
| Location of Construction: Owner Name:                                                                    |                                                                                                                                        | Owner Address:                                                   |                                                        | Phone:              |                                   |  |  |
| 201 Congress St Tripp Sherri A                                                                           |                                                                                                                                        |                                                                  | 39 Jersey Ave                                          |                     | ( ) 450-0132                      |  |  |
| Business Name: Contractor Name:                                                                          |                                                                                                                                        |                                                                  | Contractor Address:                                    |                     | Phone                             |  |  |
|                                                                                                          | Bio-safe Environmentel Services                                                                                                        |                                                                  | 5 Delta Drive Wes                                      | (207) 632-6165      |                                   |  |  |
| Lessee/Buyer's Name                                                                                      | essee/Buyer's Name Phone:                                                                                                              |                                                                  | Permit Type:                                           |                     |                                   |  |  |
|                                                                                                          |                                                                                                                                        |                                                                  | Additions - Multi Family                               |                     |                                   |  |  |
| Proposed Use:                                                                                            |                                                                                                                                        | Propose                                                          | ed Project Description:                                |                     |                                   |  |  |
| Three-Family Remove and replace rear porch system in same footprint.                                     |                                                                                                                                        |                                                                  |                                                        | ne footprint.       |                                   |  |  |
|                                                                                                          |                                                                                                                                        |                                                                  |                                                        |                     |                                   |  |  |
|                                                                                                          |                                                                                                                                        |                                                                  |                                                        |                     |                                   |  |  |
|                                                                                                          |                                                                                                                                        |                                                                  |                                                        |                     |                                   |  |  |
|                                                                                                          |                                                                                                                                        |                                                                  |                                                        |                     |                                   |  |  |
| Dept: Zoning                                                                                             | Status: Approved with Condition                                                                                                        | ns Reviewer:                                                     | : Marge Schmucka                                       | l Approval D        | ate: 10/05/2005                   |  |  |
| Note: 10/05/2005 - did a site visit - this stairway is existing on site and is quite old  Ok to Issue: ✓ |                                                                                                                                        |                                                                  |                                                        |                     |                                   |  |  |
|                                                                                                          |                                                                                                                                        |                                                                  |                                                        |                     |                                   |  |  |
|                                                                                                          |                                                                                                                                        |                                                                  |                                                        |                     |                                   |  |  |
|                                                                                                          |                                                                                                                                        |                                                                  |                                                        |                     |                                   |  |  |
| Dept: Building                                                                                           | Status: Approved with Condition                                                                                                        | ns Reviewer:                                                     | : Mike Nugent                                          | Approval D          | Pate: 10/06/2005                  |  |  |
| Dept: Building Note:                                                                                     | Status: Approved with Condition                                                                                                        | ns Reviewer:                                                     | : Mike Nugent                                          | Approval D          | ate: 10/06/2005<br>Ok to Issue: ✓ |  |  |
| Note:                                                                                                    | Status: Approved with Condition 2 42 Inches In height with openings less th                                                            |                                                                  | : Mike Nugent                                          | Approval D          |                                   |  |  |
| Note: 1) Guards Must b                                                                                   | e 42 Inches In height with openings less th                                                                                            | an 4 inches                                                      |                                                        |                     | Ok to Issue: 🗹                    |  |  |
| Note: 1) Guards Must b 2) Must be within                                                                 |                                                                                                                                        | an 4 inches                                                      | d in the same or im                                    | proved geometric pa | Ok to Issue: 🗹                    |  |  |
| Note: 1) Guards Must b 2) Must be within recognized tha                                                  | e 42 Inches In height with openings less the<br>the Same Footprint, The Treads and risers<br>the existing stairs were nonconforming an | an 4 inches<br>s may be replace<br>nd Section 1009.              | d in the same or imp<br>3 (6) of the IBC allo          | proved geometric pa | Ok to Issue: 🗹                    |  |  |
| Note: 1) Guards Must b 2) Must be within recognized tha                                                  | e 42 Inches In height with openings less that the Same Footprint, The Treads and risers                                                | an 4 inches<br>s may be replace<br>nd Section 1009.              | d in the same or imp<br>3 (6) of the IBC allo          | proved geometric pa | Ok to Issue: 🗹                    |  |  |
| Note: 1) Guards Must b 2) Must be within recognized tha This is support                                  | the Same Footprint, The Treads and risers the existing stairs were nonconforming and by a retaining wall and must be stablize          | an 4 inches s may be replace nd Section 1009. ed to prevent shif | ed in the same or imp<br>3 (6) of the IBC allocations. | proved geometric pa | Ok to Issue:                      |  |  |
| Note: 1) Guards Must b 2) Must be within recognized tha This is support  Dept: Fire                      | e 42 Inches In height with openings less the<br>the Same Footprint, The Treads and risers<br>the existing stairs were nonconforming an | an 4 inches s may be replace nd Section 1009. ed to prevent shif | d in the same or imp<br>3 (6) of the IBC allo          | proved geometric pa | Ok to Issue:  ttern. It is        |  |  |
| Note: 1) Guards Must b 2) Must be within recognized tha This is support                                  | the Same Footprint, The Treads and risers the existing stairs were nonconforming and by a retaining wall and must be stablize          | an 4 inches s may be replace nd Section 1009. ed to prevent shif | ed in the same or imp<br>3 (6) of the IBC allocations. | proved geometric pa | Ok to Issue:                      |  |  |

s be attached with ledgerboard for stein gound mil rise 11" Trend Stair eyelon DT 201 Congress St. Partland, Me Dear parch system f 2"x4" x 10" rail system DT f 2"x2" Bulosted H" & PT f 5/4" PT Decking Replace with -4" X4" (Steay basts on ground