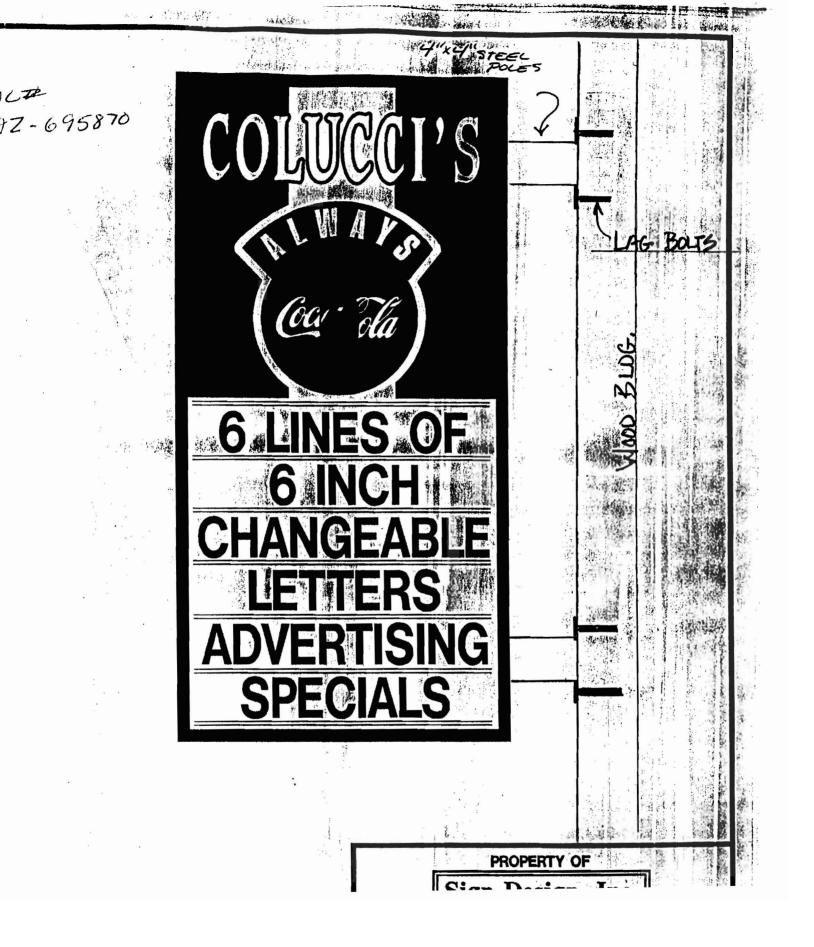

| Location of Construction:<br>135 Congress St                                                                                                                                                                                                                                                                                                                                                | Owner:<br>J & C Associ                                                                                                              | 1                                                                                 | Phone:                                   |                                       | Permit                                                                                           | No:                                                                |                    |        |
|---------------------------------------------------------------------------------------------------------------------------------------------------------------------------------------------------------------------------------------------------------------------------------------------------------------------------------------------------------------------------------------------|-------------------------------------------------------------------------------------------------------------------------------------|-----------------------------------------------------------------------------------|------------------------------------------|---------------------------------------|--------------------------------------------------------------------------------------------------|--------------------------------------------------------------------|--------------------|--------|
| Owner Address:                                                                                                                                                                                                                                                                                                                                                                              | Lessee/Buyer's Name:<br>Colucci's                                                                                                   | Phone:                                                                            |                                          |                                       |                                                                                                  |                                                                    |                    |        |
| Contractor Name:Address:Phone:Sign Design, Inc.743 Broadway So. Ptld, ME04106799-2000                                                                                                                                                                                                                                                                                                       |                                                                                                                                     |                                                                                   | 799–2000                                 | Permit                                | Issued:                                                                                          |                                                                    | 5<br>              |        |
| Past Use:                                                                                                                                                                                                                                                                                                                                                                                   | Proposed Use:                                                                                                                       | COST OF WOR<br>\$                                                                 | K:                                       | <b>PERMIT FEE:</b><br>\$ 31.40        |                                                                                                  |                                                                    |                    |        |
| Retail                                                                                                                                                                                                                                                                                                                                                                                      | Same                                                                                                                                | FIRE DEPT.                                                                        | Approved<br>Denied                       | <b>NSPECTION:</b><br>Use Group: Type: |                                                                                                  |                                                                    |                    |        |
|                                                                                                                                                                                                                                                                                                                                                                                             |                                                                                                                                     | Signature:                                                                        |                                          | Signature:                            | Zone:                                                                                            |                                                                    | 3-L-02             | 2      |
| Proposed Project Description: PEDESTRIAN ACTIVITIES DISTRICT (P.A                                                                                                                                                                                                                                                                                                                           |                                                                                                                                     |                                                                                   |                                          | ES DISTRICT (P.A.D.)                  | Zoning                                                                                           | Approval:                                                          |                    |        |
| Erect Signage 32 Sq Ft                                                                                                                                                                                                                                                                                                                                                                      |                                                                                                                                     | Action:     Approved        Approved with Conditions:        Denied        Denied |                                          |                                       | □ Shoreland                                                                                      |                                                                    |                    |        |
|                                                                                                                                                                                                                                                                                                                                                                                             | Signature:                                                                                                                          |                                                                                   |                                          | Date:                                 |                                                                                                  |                                                                    |                    |        |
| Permit Taken By:                                                                                                                                                                                                                                                                                                                                                                            | Date Applied For:                                                                                                                   |                                                                                   |                                          |                                       | □Site                                                                                            | e Plan maj ⊡                                                       | minor 🗆 m          | າm 🗆 🕴 |
| Mary Gresik                                                                                                                                                                                                                                                                                                                                                                                 | 1                                                                                                                                   | 4 March 1997                                                                      |                                          |                                       | Zoning Appeal                                                                                    |                                                                    |                    |        |
| <ol> <li>This permit application does not preclude the Applicant(s) from meeting applicable State and Federal rules.</li> <li>Building permits do not include plumbing, septic or electrical work.</li> <li>Building permits are void if work is not started within six (6) months of the date of issuance. False information may invalidate a building permit and stop all work</li> </ol> |                                                                                                                                     |                                                                                   |                                          |                                       | □ Variance<br>□ Miscellaneous<br>□ Conditional Use<br>□ Interpretation<br>□ Approved<br>□ Denied |                                                                    |                    |        |
|                                                                                                                                                                                                                                                                                                                                                                                             |                                                                                                                                     |                                                                                   |                                          |                                       | □ Not<br>□ Doe                                                                                   | listoric Prese<br>in District or<br>s Not Require<br>quires Review | Landma<br>e Review | ark 🦾  |
|                                                                                                                                                                                                                                                                                                                                                                                             |                                                                                                                                     |                                                                                   |                                          |                                       | ACtion                                                                                           | •                                                                  |                    |        |
| I hereby certify that I am the owner of record of th<br>authorized by the owner to make this application<br>if a permit for work described in the application i<br>areas covered by such permit at any reasonable h<br>SIGNATURE OF APPLICANT Eric Movni                                                                                                                                    | as his authorized agent and I agree to o<br>s issued, I certify that the code official'<br>iour to enforce the provisions of the co | conform to all applicables authorized representation                              | le laws of th<br>tive shall ha<br>permit | nis jurisdiction. In addition,        | □ App<br>□ De                                                                                    | poved<br>proved with C<br>nied                                     | onditions          | 5      |
| SIGNATURE OF APPLICANT Eric Moyni                                                                                                                                                                                                                                                                                                                                                           |                                                                                                                                     |                                                                                   |                                          |                                       |                                                                                                  |                                                                    |                    |        |
| RESPONSIBLE PERSON IN CHARGE OF WOR                                                                                                                                                                                                                                                                                                                                                         | RK, TITLE                                                                                                                           |                                                                                   | _                                        | PHONE:                                |                                                                                                  | DISTRICT                                                           |                    |        |

## PLEASE ANEWER ALL OURSTONS

| B-1                                                                                      |
|------------------------------------------------------------------------------------------|
| DRESSI COLUCCI'S MARKet RONEL P                                                          |
| NERI SANCE                                                                               |
| PLICANTI <u>SLGW</u> DESLGW                                                              |
| SDSSOR NO. 1                                                                             |
| HOLE TENANT LOT? YES NO                                                                  |
| LTI TENNIT LOT7 YES HIT HO                                                               |
| X. polo sign)                                                                            |
| HORE THAN ONE SIGH? YES NO DIMENSIONS                                                    |
| DO, HALL SIGN? YES $4 = 32^{4}$<br>trached to bldg?                                      |
| NORE THAN ONE BIONY SUS NO DIMENSIONS                                                    |
| ST ALL EXISTING SIGNAGE AND THEIR DIMENSIONS                                             |
| (2) 3x + Depsi Signs will Remain onlon each St.                                          |
| - () GX4 Bud Sugn will be Demore SOL                                                     |
|                                                                                          |
| T PROHTAGE (FEET) Same as before)<br>OG. FROHTAGE, (FEET) (66 ON CONGACE, 55 60'ON NOTTH |
| ITHO TES NO LI IN ANNING DACKLITY YES NO                                                 |
| NT BEIGHT OF AWRING:                                                                     |
| TEERE ANY COMMUNICATION REPEARE TO ANTINA AN OVERAL OF THE VES                           |