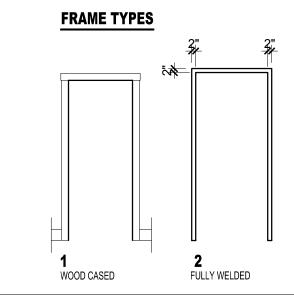

| GL-4                                                                                                                                                                                                                                                                                                                  | B                                                                                                                                       | P<br>I<br>I<br>I<br>I<br>I<br>I<br>I<br>I<br>I<br>I<br>I<br>I<br>I<br>I<br>I<br>I<br>I<br>I<br>I | PEEPHOLE                                                                | - UNIT NUMBER<br>3" HIGH<br>UNIT NUMBER 3" HIGH<br>UNIT NUMBER 3" HIGH<br>ELECTIVE NUMBERALS ON PANEL<br>UNIT NUMBER 3" HIGH<br>ELECTIVE NUMBERALS ON PANEL<br>UNIT NUMBER 3" HIGH<br>ELECTIVE NUMBERALS ON PANEL | -GL4                                                                  |                                                                                          | G                                                       | Image: A state of the stat | GL-5                                         | GL-2 AT EXTERIOR<br>DOOR                                                                                                             |         |
|-----------------------------------------------------------------------------------------------------------------------------------------------------------------------------------------------------------------------------------------------------------------------------------------------------------------------|-----------------------------------------------------------------------------------------------------------------------------------------|--------------------------------------------------------------------------------------------------|-------------------------------------------------------------------------|-------------------------------------------------------------------------------------------------------------------------------------------------------------------------------------------------------------------|-----------------------------------------------------------------------|------------------------------------------------------------------------------------------|---------------------------------------------------------|-------------------------------------------------------------------------------------------------------------------------------------------------------------------------------------------------------------------------------------------------------------------------------------------------------------------------------------------------------------------------------------------------------------------------------------------------------------------------------------------------------------------------------------------------------------------------------------------------------------------------------------------------------------------------------------------------------------------------------------------------------------------------------------------------------------------------------------------------------------------------------------------------------------------------------------------------------------------------------------------------------------------------------------------------------------------------------------------------------------------------------------------------------------------------------------------------------------------------------------------------------------------------------------------------------------------------------------------------------------------------------------------------------------------------------------------------------------------------------------------------------------------------------------------------------------------------------------------------------------------------------------------------------------------------------------------------------------------------------------------------------------------------------------------------------------------------------------------------------------------------------------------------------------------------------------------------------------------------------------------------------------------------------------------------------------------------------------------------|----------------------------------------------|--------------------------------------------------------------------------------------------------------------------------------------|---------|
| 1<br>DOOR TYPES<br>1/4" = 1'-0"                                                                                                                                                                                                                                                                                       |                                                                                                                                         |                                                                                                  |                                                                         |                                                                                                                                                                                                                   |                                                                       |                                                                                          |                                                         |                                                                                                                                                                                                                                                                                                                                                                                                                                                                                                                                                                                                                                                                                                                                                                                                                                                                                                                                                                                                                                                                                                                                                                                                                                                                                                                                                                                                                                                                                                                                                                                                                                                                                                                                                                                                                                                                                                                                                                                                                                                                                                 |                                              |                                                                                                                                      | FRAME 1 |
|                                                                                                                                                                                                                                                                                                                       |                                                                                                                                         | DOOR SCHEI                                                                                       | DULE                                                                    |                                                                                                                                                                                                                   | <br>                                                                  |                                                                                          |                                                         | DOOR SCHEDUL                                                                                                                                                                                                                                                                                                                                                                                                                                                                                                                                                                                                                                                                                                                                                                                                                                                                                                                                                                                                                                                                                                                                                                                                                                                                                                                                                                                                                                                                                                                                                                                                                                                                                                                                                                                                                                                                                                                                                                                                                                                                                    | E                                            |                                                                                                                                      |         |
| DOOR FRAME GENERAL                                                                                                                                                                                                                                                                                                    |                                                                                                                                         |                                                                                                  |                                                                         |                                                                                                                                                                                                                   |                                                                       | GENERAL<br>HARDWARE KEY                                                                  |                                                         |                                                                                                                                                                                                                                                                                                                                                                                                                                                                                                                                                                                                                                                                                                                                                                                                                                                                                                                                                                                                                                                                                                                                                                                                                                                                                                                                                                                                                                                                                                                                                                                                                                                                                                                                                                                                                                                                                                                                                                                                                                                                                                 |                                              |                                                                                                                                      |         |
| DOOR NO.<br>TYPE<br>HEIGHT<br>THICKNESS<br>MATERIAL                                                                                                                                                                                                                                                                   | FINISH<br>INSULATED<br>TYPE<br>MATERIAL                                                                                                 | ESHOLD B D                                                                                       | SILL<br>CLOSER<br>FIRE RATING<br>(MINUTES)                              | MLS - MORTISE LOCK SET<br>LS - LOCK SET<br>PR - PRIVACY SET<br>PS - PASSAGE SET<br>LP - LEVER PULL<br>PH - PEEPHOLE LENSE<br>REMARKS                                                                              | o.                                                                    | HEIGHT<br>THICKNESS<br>MATERIAL<br>FINISH                                                | INSULATED<br>TYPE<br>MATERIAL                           | DETAILS<br>THRESHOLD<br>TAMB<br>TEAD<br>TAMB                                                                                                                                                                                                                                                                                                                                                                                                                                                                                                                                                                                                                                                                                                                                                                                                                                                                                                                                                                                                                                                                                                                                                                                                                                                                                                                                                                                                                                                                                                                                                                                                                                                                                                                                                                                                                                                                                                                                                                                                                                                    | CLOSER<br>CLOSER<br>FIRE RATING<br>(MINUTES) | MLS - MORTISE LOCK SET<br>LS - LOCK SET<br>PR - PRIVACY SET<br>PS - PASSAGE SET<br>LP - LEVER PULL<br>PH - PEEPHOLE LENSE<br>REMARKS |         |
| IOO.1         A         3'-0"         7'-0"         1-3/4"         AL           101.1         A         3'-0"         7'-0"         1-3/4"         AL           102.1         EX         -         -         -         -                                                                                              | PTD         Y         -         AL           PTD         Y         -         AL           -         -         -         -         -     |                                                                                                  | - Y                                                                     | EXISTING ENTRY DOOR, ADD PANIC HARDWARE INTERIOR MOUNTED CLOSER ON INSWING DOOR, LOCK TIED TO INTERCOM SYSTEM EXISTING COOLER DOOR                                                                                | 1 301.1 B 2'-0"                                                       | 6'-6" 1-3/4" FG -<br>6'-8" 1-3/8" WD PTD<br>6'-8" 1-3/8" WD PTD                          | ) - 1 WD                                                | FG<br>                                                                                                                                                                                                                                                                                                                                                                                                                                                                                                                                                                                                                                                                                                                                                                                                                                                                                                                                                                                                                                                                                                                                                                                                                                                                                                                                                                                                                                                                                                                                                                                                                                                                                                                                                                                                                                                                                                                                                                                                                                                                                          |                                              | CUSTOM EXTERIOR DOOR IN MODIFIED EXISTING DORMER OPENING                                                                             |         |
| 102.2         EX         -         -         -         -           102.3         EX         -         -         -         -         -           102.4         EX         -         -         -         -         -                                                                                                    | -         -         -         -           -         -         -         -         -           -         -         -         -         - |                                                                                                  | -     -     -     -       -     -     -     -       -     -     -     - | EXISTING COOLER DOOR<br>EXISTING COOLER DOOR<br>EXISTING COOLER DOOR CUT, MODIFY AND REINSTALL                                                                                                                    | 303.1         B         2'-8"           304.1         B         2'-8" | 6'-8" 1-3/8" WD PTC<br>6'-8" 1-3/8" WD PTC<br>6'-8" 1-3/8" WD PTC<br>6'-8" 1-3/8" WD PTC | -         1         WD           -         1         WD | · · · · ·                                                                                                                                                                                                                                                                                                                                                                                                                                                                                                                                                                                                                                                                                                                                                                                                                                                                                                                                                                                                                                                                                                                                                                                                                                                                                                                                                                                                                                                                                                                                                                                                                                                                                                                                                                                                                                                                                                                                                                                                                                                                                       |                                              |                                                                                                                                      |         |
| 103.1         EX         -         -         -         -           104.1         B         3'-0"         7'-0"         1-3/8"         WD           105.1         B         3'-0"         7'-0"         1-3/8"         WD                                                                                              | PTD - 1 WD                                                                                                                              |                                                                                                  |                                                                         |                                                                                                                                                                                                                   | 305.1         B         2'-8"           305.2         B         2'-6" | 6'-8" 1-3/8" WD PTC<br>6'-8" 1-3/8" WD PTC<br>6'-8" 1-3/8" WD PTC                        | -         1         WD           -         1         WD | · · · · ·                                                                                                                                                                                                                                                                                                                                                                                                                                                                                                                                                                                                                                                                                                                                                                                                                                                                                                                                                                                                                                                                                                                                                                                                                                                                                                                                                                                                                                                                                                                                                                                                                                                                                                                                                                                                                                                                                                                                                                                                                                                                                       |                                              |                                                                                                                                      |         |
| 105.2         B         3'-0"         7'-0"         1-3/8"         WD           106.1         B         3'-0"         7'-0"         1-3/8"         WD           106.2         C         3'-0"         7'-0"         1-3/4"         STL                                                                                | PTD         -         1         WD           PTD         Y         2         STL                                                        |                                                                                                  |                                                                         |                                                                                                                                                                                                                   | 306.2 B 2'-6"                                                         | 6'-8" 1-3/8" WD PTC<br>6'-8" 1-3/8" WD PTC                                               | ) - 1 WD                                                | · · · · ·                                                                                                                                                                                                                                                                                                                                                                                                                                                                                                                                                                                                                                                                                                                                                                                                                                                                                                                                                                                                                                                                                                                                                                                                                                                                                                                                                                                                                                                                                                                                                                                                                                                                                                                                                                                                                                                                                                                                                                                                                                                                                       | · · ·                                        |                                                                                                                                      |         |
| 106.3         EX         -         -         -         -           107.1         C         3'-0"         7'-0"         1-3/4"         STL           108.1         C         3'-0"         7'-0"         1-3/4"         STL                                                                                            |                                                                                                                                         | AL                                                                                               | 60 -<br>60 -                                                            |                                                                                                                                                                                                                   | 401.1 J 3'-0"                                                         | 6'-8" 1-3/4" STL PTC                                                                     | Y         2         STL                                 | AL                                                                                                                                                                                                                                                                                                                                                                                                                                                                                                                                                                                                                                                                                                                                                                                                                                                                                                                                                                                                                                                                                                                                                                                                                                                                                                                                                                                                                                                                                                                                                                                                                                                                                                                                                                                                                                                                                                                                                                                                                                                                                              | Y 60 -                                       |                                                                                                                                      |         |
| 109.1         C         3'-0"         7'-0"         1-3/4"         STL           110.1         B         3'-0"         7'-0"         1-3/8"         WD           111.1         J         3'-0"         7'-0"         1-3/4"         STL                                                                               | PTD - 1 WD                                                                                                                              |                                                                                                  |                                                                         |                                                                                                                                                                                                                   |                                                                       |                                                                                          |                                                         |                                                                                                                                                                                                                                                                                                                                                                                                                                                                                                                                                                                                                                                                                                                                                                                                                                                                                                                                                                                                                                                                                                                                                                                                                                                                                                                                                                                                                                                                                                                                                                                                                                                                                                                                                                                                                                                                                                                                                                                                                                                                                                 |                                              |                                                                                                                                      |         |
| 200.1 E 6'-0" 6'-8" 1-3/4" FG                                                                                                                                                                                                                                                                                         | - Y 1 FG                                                                                                                                | FG                                                                                               | · · · ·                                                                 | DOUBLE FRENCH INSWING EXTERIOR DOOR                                                                                                                                                                               |                                                                       |                                                                                          |                                                         |                                                                                                                                                                                                                                                                                                                                                                                                                                                                                                                                                                                                                                                                                                                                                                                                                                                                                                                                                                                                                                                                                                                                                                                                                                                                                                                                                                                                                                                                                                                                                                                                                                                                                                                                                                                                                                                                                                                                                                                                                                                                                                 |                                              |                                                                                                                                      |         |
| 200.2         D         3'-0"         7'-0"         1-3/4"         STL           200.3         B         2'-6"         6'-8"         1-3/8"         WD           200.4         B         5'-0"         6'-8"         1-3/8"         WD                                                                                | PTD - 1 WD                                                                                                                              |                                                                                                  |                                                                         | APERTMENT ENTRY DOOR WITH SPRING HINGES, PEEPHOLE DOUBLE DOOR                                                                                                                                                     |                                                                       |                                                                                          |                                                         |                                                                                                                                                                                                                                                                                                                                                                                                                                                                                                                                                                                                                                                                                                                                                                                                                                                                                                                                                                                                                                                                                                                                                                                                                                                                                                                                                                                                                                                                                                                                                                                                                                                                                                                                                                                                                                                                                                                                                                                                                                                                                                 |                                              |                                                                                                                                      |         |
| 201.1         B         2'-8"         6'-8"         1-3/8"         WD           202.1         B         2'-8"         6'-8"         1-3/8"         WD                                                                                                                                                                 | PTD - 1 WD                                                                                                                              |                                                                                                  |                                                                         |                                                                                                                                                                                                                   |                                                                       |                                                                                          |                                                         |                                                                                                                                                                                                                                                                                                                                                                                                                                                                                                                                                                                                                                                                                                                                                                                                                                                                                                                                                                                                                                                                                                                                                                                                                                                                                                                                                                                                                                                                                                                                                                                                                                                                                                                                                                                                                                                                                                                                                                                                                                                                                                 |                                              |                                                                                                                                      |         |
| 202.2         B         2'-8"         6'-8"         1-3/8"         WD           203.1         B         2'-8"         6'-8"         1-3/8"         WD           204.4         D         21.0"         61.0"         4.20"         WD                                                                                  | PTD - 1 WD                                                                                                                              |                                                                                                  |                                                                         |                                                                                                                                                                                                                   |                                                                       |                                                                                          |                                                         |                                                                                                                                                                                                                                                                                                                                                                                                                                                                                                                                                                                                                                                                                                                                                                                                                                                                                                                                                                                                                                                                                                                                                                                                                                                                                                                                                                                                                                                                                                                                                                                                                                                                                                                                                                                                                                                                                                                                                                                                                                                                                                 |                                              |                                                                                                                                      |         |
| 204.1         B         2'-8"         6'-8"         1-3/8"         WD           204.2         B         2'-6"         6'-8"         1-3/8"         WD           204.3         B         2'-6"         6'-8"         1-3/8"         WD                                                                                 | PTD - 1 WD                                                                                                                              |                                                                                                  | · · · ·                                                                 |                                                                                                                                                                                                                   |                                                                       |                                                                                          |                                                         |                                                                                                                                                                                                                                                                                                                                                                                                                                                                                                                                                                                                                                                                                                                                                                                                                                                                                                                                                                                                                                                                                                                                                                                                                                                                                                                                                                                                                                                                                                                                                                                                                                                                                                                                                                                                                                                                                                                                                                                                                                                                                                 |                                              |                                                                                                                                      |         |
| 205.1         D         3'-0"         7'-0"         1-3/4"         STL           205.2         B         2'-0"         5'-10"         1-3/8"         WD                                                                                                                                                               | PTD Y 2 STL                                                                                                                             | AL                                                                                               | - Y 60 -                                                                | APERTMENT ENTRY DOOR WITH SPRING HINGES, PEEPHOLE<br>CUSTOM DOOR WITH CHAMFERED EDGE                                                                                                                              |                                                                       |                                                                                          |                                                         |                                                                                                                                                                                                                                                                                                                                                                                                                                                                                                                                                                                                                                                                                                                                                                                                                                                                                                                                                                                                                                                                                                                                                                                                                                                                                                                                                                                                                                                                                                                                                                                                                                                                                                                                                                                                                                                                                                                                                                                                                                                                                                 |                                              |                                                                                                                                      |         |
| 205.3         E         6'-0"         6'-8"         1-3/4"         FG           205.4         H         1'-6"         6'-8"         1-3/8"         WD                                                                                                                                                                 | - Y 1 FG                                                                                                                                | FG                                                                                               |                                                                         | DOUBLE FRENCH INSWING EXTERIOR DOOR                                                                                                                                                                               |                                                                       |                                                                                          |                                                         |                                                                                                                                                                                                                                                                                                                                                                                                                                                                                                                                                                                                                                                                                                                                                                                                                                                                                                                                                                                                                                                                                                                                                                                                                                                                                                                                                                                                                                                                                                                                                                                                                                                                                                                                                                                                                                                                                                                                                                                                                                                                                                 |                                              |                                                                                                                                      |         |
| 206.1         B         2'-8"         6'-8"         1-3/8"         WD           207.1         C         2'-8"         6'-8"         1-3/4"         STL                                                                                                                                                                | PTD Y 2 STL                                                                                                                             |                                                                                                  |                                                                         |                                                                                                                                                                                                                   |                                                                       |                                                                                          |                                                         |                                                                                                                                                                                                                                                                                                                                                                                                                                                                                                                                                                                                                                                                                                                                                                                                                                                                                                                                                                                                                                                                                                                                                                                                                                                                                                                                                                                                                                                                                                                                                                                                                                                                                                                                                                                                                                                                                                                                                                                                                                                                                                 |                                              |                                                                                                                                      |         |
|                                                                                                                                                                                                                                                                                                                       | PTD - 1 WD                                                                                                                              |                                                                                                  | · · · ·                                                                 |                                                                                                                                                                                                                   |                                                                       |                                                                                          |                                                         |                                                                                                                                                                                                                                                                                                                                                                                                                                                                                                                                                                                                                                                                                                                                                                                                                                                                                                                                                                                                                                                                                                                                                                                                                                                                                                                                                                                                                                                                                                                                                                                                                                                                                                                                                                                                                                                                                                                                                                                                                                                                                                 |                                              |                                                                                                                                      |         |
| 208.1         B         2'-8"         6'-8"         1-3/8"         WD           208.2         B         2'-6"         6'-8"         1-3/8"         WD                                                                                                                                                                 | PTD - 1 WD                                                                                                                              |                                                                                                  |                                                                         |                                                                                                                                                                                                                   |                                                                       |                                                                                          |                                                         |                                                                                                                                                                                                                                                                                                                                                                                                                                                                                                                                                                                                                                                                                                                                                                                                                                                                                                                                                                                                                                                                                                                                                                                                                                                                                                                                                                                                                                                                                                                                                                                                                                                                                                                                                                                                                                                                                                                                                                                                                                                                                                 |                                              |                                                                                                                                      |         |
| 208.1         B         2'-8"         6'-8"         1-3/8"         WD           208.2         B         2'-6"         6'-8"         1-3/8"         WD           208.3         B         2'-6"         6'-8"         1-3/8"         WD           209.1         B         2'-6"         6'-8"         1-3/8"         WD | PTD - 1 WD                                                                                                                              | · · ·                                                                                            |                                                                         |                                                                                                                                                                                                                   |                                                                       |                                                                                          |                                                         | · · · ·                                                                                                                                                                                                                                                                                                                                                                                                                                                                                                                                                                                                                                                                                                                                                                                                                                                                                                                                                                                                                                                                                                                                                                                                                                                                                                                                                                                                                                                                                                                                                                                                                                                                                                                                                                                                                                                                                                                                                                                                                                                                                         |                                              |                                                                                                                                      |         |
| 208.1         B         2'-8"         6'-8"         1-3/8"         WD           208.2         B         2'-6"         6'-8"         1-3/8"         WD           208.3         B         2'-6"         6'-8"         1-3/8"         WD                                                                                 | PTD         -         1         WD           PTD         -         1         WD           PTD         -         1         WD            |                                                                                                  | · · · ·                                                                 |                                                                                                                                                                                                                   |                                                                       |                                                                                          |                                                         |                                                                                                                                                                                                                                                                                                                                                                                                                                                                                                                                                                                                                                                                                                                                                                                                                                                                                                                                                                                                                                                                                                                                                                                                                                                                                                                                                                                                                                                                                                                                                                                                                                                                                                                                                                                                                                                                                                                                                                                                                                                                                                 |                                              |                                                                                                                                      |         |