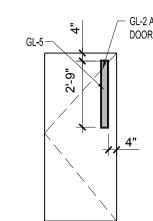

| GL-4                                                                                                                                                                                                                                                                                                                  | B                                                                                                                                       | P<br>I<br>I<br>I<br>I<br>I<br>I<br>I<br>I<br>I<br>I<br>I<br>I<br>I<br>I<br>I<br>I<br>I<br>I<br>I | PEEPHOLE                                                                | - UNIT NUMBER<br>3" HIGH<br>UNIT NUMBER 3" HIGH<br>UNIT NUMBER 3" HIGH<br>ELECTIVE NUMBERALS ON PANEL<br>UNIT NUMBER 3" HIGH<br>ELECTIVE NUMBERALS ON PANEL<br>UNIT NUMBER 3" HIGH<br>ELECTIVE NUMBERALS ON PANEL | -GL4                                                                  |                                                                                          | G                                                       | Image: A state of the stat | GL-5                                         | GL-2 AT EXTERIOR<br>DOOR                                                                                                             |         |
|-----------------------------------------------------------------------------------------------------------------------------------------------------------------------------------------------------------------------------------------------------------------------------------------------------------------------|-----------------------------------------------------------------------------------------------------------------------------------------|--------------------------------------------------------------------------------------------------|-------------------------------------------------------------------------|-------------------------------------------------------------------------------------------------------------------------------------------------------------------------------------------------------------------|-----------------------------------------------------------------------|------------------------------------------------------------------------------------------|---------------------------------------------------------|-------------------------------------------------------------------------------------------------------------------------------------------------------------------------------------------------------------------------------------------------------------------------------------------------------------------------------------------------------------------------------------------------------------------------------------------------------------------------------------------------------------------------------------------------------------------------------------------------------------------------------------------------------------------------------------------------------------------------------------------------------------------------------------------------------------------------------------------------------------------------------------------------------------------------------------------------------------------------------------------------------------------------------------------------------------------------------------------------------------------------------------------------------------------------------------------------------------------------------------------------------------------------------------------------------------------------------------------------------------------------------------------------------------------------------------------------------------------------------------------------------------------------------------------------------------------------------------------------------------------------------------------------------------------------------------------------------------------------------------------------------------------------------------------------------------------------------------------------------------------------------------------------------------------------------------------------------------------------------------------------------------------------------------------------------------------------------------------------|----------------------------------------------|--------------------------------------------------------------------------------------------------------------------------------------|---------|
| 1<br>DOOR TYPES<br>1/4" = 1'-0"                                                                                                                                                                                                                                                                                       |                                                                                                                                         |                                                                                                  |                                                                         |                                                                                                                                                                                                                   |                                                                       |                                                                                          |                                                         |                                                                                                                                                                                                                                                                                                                                                                                                                                                                                                                                                                                                                                                                                                                                                                                                                                                                                                                                                                                                                                                                                                                                                                                                                                                                                                                                                                                                                                                                                                                                                                                                                                                                                                                                                                                                                                                                                                                                                                                                                                                                                                 |                                              |                                                                                                                                      | FRAME 1 |
|                                                                                                                                                                                                                                                                                                                       |                                                                                                                                         | DOOR SCHEI                                                                                       | DULE                                                                    |                                                                                                                                                                                                                   | <br>                                                                  |                                                                                          |                                                         | DOOR SCHEDUL                                                                                                                                                                                                                                                                                                                                                                                                                                                                                                                                                                                                                                                                                                                                                                                                                                                                                                                                                                                                                                                                                                                                                                                                                                                                                                                                                                                                                                                                                                                                                                                                                                                                                                                                                                                                                                                                                                                                                                                                                                                                                    | E                                            |                                                                                                                                      |         |
| DOOR FRAME GENERAL                                                                                                                                                                                                                                                                                                    |                                                                                                                                         |                                                                                                  |                                                                         |                                                                                                                                                                                                                   |                                                                       | GENERAL<br>HARDWARE KEY                                                                  |                                                         |                                                                                                                                                                                                                                                                                                                                                                                                                                                                                                                                                                                                                                                                                                                                                                                                                                                                                                                                                                                                                                                                                                                                                                                                                                                                                                                                                                                                                                                                                                                                                                                                                                                                                                                                                                                                                                                                                                                                                                                                                                                                                                 |                                              |                                                                                                                                      |         |
| DOOR NO.<br>TYPE<br>HEIGHT<br>THICKNESS<br>MATERIAL                                                                                                                                                                                                                                                                   | FINISH<br>INSULATED<br>TYPE<br>MATERIAL                                                                                                 | ESHOLD B D                                                                                       | SILL<br>CLOSER<br>FIRE RATING<br>(MINUTES)                              | MLS - MORTISE LOCK SET<br>LS - LOCK SET<br>PR - PRIVACY SET<br>PS - PASSAGE SET<br>LP - LEVER PULL<br>PH - PEEPHOLE LENSE<br>REMARKS                                                                              | o.                                                                    | HEIGHT<br>THICKNESS<br>MATERIAL<br>FINISH                                                | INSULATED<br>TYPE<br>MATERIAL                           | DETAILS<br>THRESHOLD<br>TAMB<br>TEAD<br>TAMB                                                                                                                                                                                                                                                                                                                                                                                                                                                                                                                                                                                                                                                                                                                                                                                                                                                                                                                                                                                                                                                                                                                                                                                                                                                                                                                                                                                                                                                                                                                                                                                                                                                                                                                                                                                                                                                                                                                                                                                                                                                    | CLOSER<br>CLOSER<br>FIRE RATING<br>(MINUTES) | MLS - MORTISE LOCK SET<br>LS - LOCK SET<br>PR - PRIVACY SET<br>PS - PASSAGE SET<br>LP - LEVER PULL<br>PH - PEEPHOLE LENSE<br>REMARKS |         |
| IOO.1         A         3'-0"         7'-0"         1-3/4"         AL           101.1         A         3'-0"         7'-0"         1-3/4"         AL           102.1         EX         -         -         -         -                                                                                              | PTD         Y         -         AL           PTD         Y         -         AL           -         -         -         -         -     |                                                                                                  | - Y                                                                     | EXISTING ENTRY DOOR, ADD PANIC HARDWARE INTERIOR MOUNTED CLOSER ON INSWING DOOR, LOCK TIED TO INTERCOM SYSTEM EXISTING COOLER DOOR                                                                                | 1 301.1 B 2'-0"                                                       | 6'-6" 1-3/4" FG -<br>6'-8" 1-3/8" WD PTD<br>6'-8" 1-3/8" WD PTD                          | ) - 1 WD                                                | FG<br>                                                                                                                                                                                                                                                                                                                                                                                                                                                                                                                                                                                                                                                                                                                                                                                                                                                                                                                                                                                                                                                                                                                                                                                                                                                                                                                                                                                                                                                                                                                                                                                                                                                                                                                                                                                                                                                                                                                                                                                                                                                                                          |                                              | CUSTOM EXTERIOR DOOR IN MODIFIED EXISTING DORMER OPENING                                                                             |         |
| 102.2         EX         -         -         -         -           102.3         EX         -         -         -         -         -           102.4         EX         -         -         -         -         -                                                                                                    | -         -         -         -           -         -         -         -         -           -         -         -         -         - |                                                                                                  | -     -     -     -       -     -     -     -       -     -     -     - | EXISTING COOLER DOOR<br>EXISTING COOLER DOOR<br>EXISTING COOLER DOOR CUT, MODIFY AND REINSTALL                                                                                                                    | 303.1         B         2'-8"           304.1         B         2'-8" | 6'-8" 1-3/8" WD PTC<br>6'-8" 1-3/8" WD PTC<br>6'-8" 1-3/8" WD PTC<br>6'-8" 1-3/8" WD PTC | -         1         WD           -         1         WD | · · · · ·                                                                                                                                                                                                                                                                                                                                                                                                                                                                                                                                                                                                                                                                                                                                                                                                                                                                                                                                                                                                                                                                                                                                                                                                                                                                                                                                                                                                                                                                                                                                                                                                                                                                                                                                                                                                                                                                                                                                                                                                                                                                                       |                                              |                                                                                                                                      |         |
| 103.1         EX         -         -         -         -           104.1         B         3'-0"         7'-0"         1-3/8"         WD           105.1         B         3'-0"         7'-0"         1-3/8"         WD                                                                                              | PTD - 1 WD                                                                                                                              |                                                                                                  |                                                                         |                                                                                                                                                                                                                   | 305.1         B         2'-8"           305.2         B         2'-6" | 6'-8" 1-3/8" WD PTC<br>6'-8" 1-3/8" WD PTC<br>6'-8" 1-3/8" WD PTC                        | -         1         WD           -         1         WD | · · · · ·                                                                                                                                                                                                                                                                                                                                                                                                                                                                                                                                                                                                                                                                                                                                                                                                                                                                                                                                                                                                                                                                                                                                                                                                                                                                                                                                                                                                                                                                                                                                                                                                                                                                                                                                                                                                                                                                                                                                                                                                                                                                                       |                                              |                                                                                                                                      |         |
| 105.2         B         3'-0"         7'-0"         1-3/8"         WD           106.1         B         3'-0"         7'-0"         1-3/8"         WD           106.2         C         3'-0"         7'-0"         1-3/4"         STL                                                                                | PTD         -         1         WD           PTD         Y         2         STL                                                        |                                                                                                  |                                                                         |                                                                                                                                                                                                                   | 306.2 B 2'-6"                                                         | 6'-8" 1-3/8" WD PTC<br>6'-8" 1-3/8" WD PTC                                               | ) - 1 WD                                                | · · · · ·                                                                                                                                                                                                                                                                                                                                                                                                                                                                                                                                                                                                                                                                                                                                                                                                                                                                                                                                                                                                                                                                                                                                                                                                                                                                                                                                                                                                                                                                                                                                                                                                                                                                                                                                                                                                                                                                                                                                                                                                                                                                                       | · · ·                                        |                                                                                                                                      |         |
| 106.3         EX         -         -         -         -           107.1         C         3'-0"         7'-0"         1-3/4"         STL           108.1         C         3'-0"         7'-0"         1-3/4"         STL                                                                                            |                                                                                                                                         | AL                                                                                               | 60 -<br>60 -                                                            |                                                                                                                                                                                                                   | 401.1 J 3'-0"                                                         | 6'-8" 1-3/4" STL PTC                                                                     | Y         2         STL                                 | AL                                                                                                                                                                                                                                                                                                                                                                                                                                                                                                                                                                                                                                                                                                                                                                                                                                                                                                                                                                                                                                                                                                                                                                                                                                                                                                                                                                                                                                                                                                                                                                                                                                                                                                                                                                                                                                                                                                                                                                                                                                                                                              | Y 60 -                                       |                                                                                                                                      |         |
| 109.1         C         3'-0"         7'-0"         1-3/4"         STL           110.1         B         3'-0"         7'-0"         1-3/8"         WD           111.1         J         3'-0"         7'-0"         1-3/4"         STL                                                                               | PTD - 1 WD                                                                                                                              |                                                                                                  |                                                                         |                                                                                                                                                                                                                   |                                                                       |                                                                                          |                                                         |                                                                                                                                                                                                                                                                                                                                                                                                                                                                                                                                                                                                                                                                                                                                                                                                                                                                                                                                                                                                                                                                                                                                                                                                                                                                                                                                                                                                                                                                                                                                                                                                                                                                                                                                                                                                                                                                                                                                                                                                                                                                                                 |                                              |                                                                                                                                      |         |
| 200.1 E 6'-0" 6'-8" 1-3/4" FG                                                                                                                                                                                                                                                                                         | - Y 1 FG                                                                                                                                | FG                                                                                               | · · · ·                                                                 | DOUBLE FRENCH INSWING EXTERIOR DOOR                                                                                                                                                                               |                                                                       |                                                                                          |                                                         |                                                                                                                                                                                                                                                                                                                                                                                                                                                                                                                                                                                                                                                                                                                                                                                                                                                                                                                                                                                                                                                                                                                                                                                                                                                                                                                                                                                                                                                                                                                                                                                                                                                                                                                                                                                                                                                                                                                                                                                                                                                                                                 |                                              |                                                                                                                                      |         |
| 200.2         D         3'-0"         7'-0"         1-3/4"         STL           200.3         B         2'-6"         6'-8"         1-3/8"         WD           200.4         B         5'-0"         6'-8"         1-3/8"         WD                                                                                | PTD - 1 WD                                                                                                                              |                                                                                                  |                                                                         | APERTMENT ENTRY DOOR WITH SPRING HINGES, PEEPHOLE DOUBLE DOOR                                                                                                                                                     |                                                                       |                                                                                          |                                                         |                                                                                                                                                                                                                                                                                                                                                                                                                                                                                                                                                                                                                                                                                                                                                                                                                                                                                                                                                                                                                                                                                                                                                                                                                                                                                                                                                                                                                                                                                                                                                                                                                                                                                                                                                                                                                                                                                                                                                                                                                                                                                                 |                                              |                                                                                                                                      |         |
| 201.1         B         2'-8"         6'-8"         1-3/8"         WD           202.1         B         2'-8"         6'-8"         1-3/8"         WD                                                                                                                                                                 | PTD - 1 WD                                                                                                                              |                                                                                                  |                                                                         |                                                                                                                                                                                                                   |                                                                       |                                                                                          |                                                         |                                                                                                                                                                                                                                                                                                                                                                                                                                                                                                                                                                                                                                                                                                                                                                                                                                                                                                                                                                                                                                                                                                                                                                                                                                                                                                                                                                                                                                                                                                                                                                                                                                                                                                                                                                                                                                                                                                                                                                                                                                                                                                 |                                              |                                                                                                                                      |         |
| 202.2         B         2'-8"         6'-8"         1-3/8"         WD           203.1         B         2'-8"         6'-8"         1-3/8"         WD           204.4         D         21.0"         61.0"         4.20"         WD                                                                                  | PTD - 1 WD                                                                                                                              |                                                                                                  |                                                                         |                                                                                                                                                                                                                   |                                                                       |                                                                                          |                                                         |                                                                                                                                                                                                                                                                                                                                                                                                                                                                                                                                                                                                                                                                                                                                                                                                                                                                                                                                                                                                                                                                                                                                                                                                                                                                                                                                                                                                                                                                                                                                                                                                                                                                                                                                                                                                                                                                                                                                                                                                                                                                                                 |                                              |                                                                                                                                      |         |
| 204.1         B         2'-8"         6'-8"         1-3/8"         WD           204.2         B         2'-6"         6'-8"         1-3/8"         WD           204.3         B         2'-6"         6'-8"         1-3/8"         WD                                                                                 | PTD - 1 WD                                                                                                                              |                                                                                                  | · · · ·                                                                 |                                                                                                                                                                                                                   |                                                                       |                                                                                          |                                                         |                                                                                                                                                                                                                                                                                                                                                                                                                                                                                                                                                                                                                                                                                                                                                                                                                                                                                                                                                                                                                                                                                                                                                                                                                                                                                                                                                                                                                                                                                                                                                                                                                                                                                                                                                                                                                                                                                                                                                                                                                                                                                                 |                                              |                                                                                                                                      |         |
| 205.1         D         3'-0"         7'-0"         1-3/4"         STL           205.2         B         2'-0"         5'-10"         1-3/8"         WD                                                                                                                                                               | PTD Y 2 STL                                                                                                                             | AL                                                                                               | - Y 60 -                                                                | APERTMENT ENTRY DOOR WITH SPRING HINGES, PEEPHOLE<br>CUSTOM DOOR WITH CHAMFERED EDGE                                                                                                                              |                                                                       |                                                                                          |                                                         |                                                                                                                                                                                                                                                                                                                                                                                                                                                                                                                                                                                                                                                                                                                                                                                                                                                                                                                                                                                                                                                                                                                                                                                                                                                                                                                                                                                                                                                                                                                                                                                                                                                                                                                                                                                                                                                                                                                                                                                                                                                                                                 |                                              |                                                                                                                                      |         |
| 205.3         E         6'-0"         6'-8"         1-3/4"         FG           205.4         H         1'-6"         6'-8"         1-3/8"         WD                                                                                                                                                                 | - Y 1 FG                                                                                                                                | FG                                                                                               |                                                                         | DOUBLE FRENCH INSWING EXTERIOR DOOR                                                                                                                                                                               |                                                                       |                                                                                          |                                                         |                                                                                                                                                                                                                                                                                                                                                                                                                                                                                                                                                                                                                                                                                                                                                                                                                                                                                                                                                                                                                                                                                                                                                                                                                                                                                                                                                                                                                                                                                                                                                                                                                                                                                                                                                                                                                                                                                                                                                                                                                                                                                                 |                                              |                                                                                                                                      |         |
| 206.1         B         2'-8"         6'-8"         1-3/8"         WD           207.1         C         2'-8"         6'-8"         1-3/4"         STL                                                                                                                                                                | PTD Y 2 STL                                                                                                                             |                                                                                                  |                                                                         |                                                                                                                                                                                                                   |                                                                       |                                                                                          |                                                         |                                                                                                                                                                                                                                                                                                                                                                                                                                                                                                                                                                                                                                                                                                                                                                                                                                                                                                                                                                                                                                                                                                                                                                                                                                                                                                                                                                                                                                                                                                                                                                                                                                                                                                                                                                                                                                                                                                                                                                                                                                                                                                 |                                              |                                                                                                                                      |         |
|                                                                                                                                                                                                                                                                                                                       | PTD - 1 WD                                                                                                                              |                                                                                                  | · · · ·                                                                 |                                                                                                                                                                                                                   |                                                                       |                                                                                          |                                                         |                                                                                                                                                                                                                                                                                                                                                                                                                                                                                                                                                                                                                                                                                                                                                                                                                                                                                                                                                                                                                                                                                                                                                                                                                                                                                                                                                                                                                                                                                                                                                                                                                                                                                                                                                                                                                                                                                                                                                                                                                                                                                                 |                                              |                                                                                                                                      |         |
| 208.1         B         2'-8"         6'-8"         1-3/8"         WD           208.2         B         2'-6"         6'-8"         1-3/8"         WD                                                                                                                                                                 | PTD - 1 WD                                                                                                                              |                                                                                                  |                                                                         |                                                                                                                                                                                                                   |                                                                       |                                                                                          |                                                         |                                                                                                                                                                                                                                                                                                                                                                                                                                                                                                                                                                                                                                                                                                                                                                                                                                                                                                                                                                                                                                                                                                                                                                                                                                                                                                                                                                                                                                                                                                                                                                                                                                                                                                                                                                                                                                                                                                                                                                                                                                                                                                 |                                              |                                                                                                                                      |         |
| 208.1         B         2'-8"         6'-8"         1-3/8"         WD           208.2         B         2'-6"         6'-8"         1-3/8"         WD           208.3         B         2'-6"         6'-8"         1-3/8"         WD           209.1         B         2'-6"         6'-8"         1-3/8"         WD | PTD - 1 WD                                                                                                                              | · · ·                                                                                            |                                                                         |                                                                                                                                                                                                                   |                                                                       |                                                                                          |                                                         | · · · ·                                                                                                                                                                                                                                                                                                                                                                                                                                                                                                                                                                                                                                                                                                                                                                                                                                                                                                                                                                                                                                                                                                                                                                                                                                                                                                                                                                                                                                                                                                                                                                                                                                                                                                                                                                                                                                                                                                                                                                                                                                                                                         |                                              |                                                                                                                                      |         |
| 208.1         B         2'-8"         6'-8"         1-3/8"         WD           208.2         B         2'-6"         6'-8"         1-3/8"         WD           208.3         B         2'-6"         6'-8"         1-3/8"         WD                                                                                 | PTD         -         1         WD           PTD         -         1         WD           PTD         -         1         WD            |                                                                                                  | · · · ·                                                                 |                                                                                                                                                                                                                   |                                                                       |                                                                                          |                                                         |                                                                                                                                                                                                                                                                                                                                                                                                                                                                                                                                                                                                                                                                                                                                                                                                                                                                                                                                                                                                                                                                                                                                                                                                                                                                                                                                                                                                                                                                                                                                                                                                                                                                                                                                                                                                                                                                                                                                                                                                                                                                                                 |                                              |                                                                                                                                      |         |