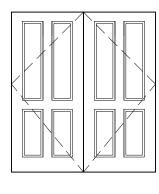

| GL-4                                                                                                                                                                                                                                                                                                                  | B                                                                                                                                       | P<br>I<br>I<br>I<br>I<br>I<br>I<br>I<br>I<br>I<br>I<br>I<br>I<br>I<br>I<br>I<br>I<br>I<br>I<br>I | PEEPHOLE                                                                | - UNIT NUMBER<br>3" HIGH<br>UNIT NUMBER 3" HIGH<br>UNIT NUMBER 3" HIGH<br>ELECTIVE NUMBERALS ON PANEL<br>UNIT NUMBER 3" HIGH<br>ELECTIVE NUMBERALS ON PANEL<br>UNIT NUMBER 3" HIGH<br>ELECTIVE NUMBERALS ON PANEL | -GL4                                                                  |                                                                                          | G                                                       | Image: A state of the stat | GL-5                                         | GL-2 AT EXTERIOR<br>DOOR                                                                                                             |         |
|-----------------------------------------------------------------------------------------------------------------------------------------------------------------------------------------------------------------------------------------------------------------------------------------------------------------------|-----------------------------------------------------------------------------------------------------------------------------------------|--------------------------------------------------------------------------------------------------|-------------------------------------------------------------------------|-------------------------------------------------------------------------------------------------------------------------------------------------------------------------------------------------------------------|-----------------------------------------------------------------------|------------------------------------------------------------------------------------------|---------------------------------------------------------|-------------------------------------------------------------------------------------------------------------------------------------------------------------------------------------------------------------------------------------------------------------------------------------------------------------------------------------------------------------------------------------------------------------------------------------------------------------------------------------------------------------------------------------------------------------------------------------------------------------------------------------------------------------------------------------------------------------------------------------------------------------------------------------------------------------------------------------------------------------------------------------------------------------------------------------------------------------------------------------------------------------------------------------------------------------------------------------------------------------------------------------------------------------------------------------------------------------------------------------------------------------------------------------------------------------------------------------------------------------------------------------------------------------------------------------------------------------------------------------------------------------------------------------------------------------------------------------------------------------------------------------------------------------------------------------------------------------------------------------------------------------------------------------------------------------------------------------------------------------------------------------------------------------------------------------------------------------------------------------------------------------------------------------------------------------------------------------------------|----------------------------------------------|--------------------------------------------------------------------------------------------------------------------------------------|---------|
| 1<br>DOOR TYPES<br>1/4" = 1'-0"                                                                                                                                                                                                                                                                                       |                                                                                                                                         |                                                                                                  |                                                                         |                                                                                                                                                                                                                   |                                                                       |                                                                                          |                                                         |                                                                                                                                                                                                                                                                                                                                                                                                                                                                                                                                                                                                                                                                                                                                                                                                                                                                                                                                                                                                                                                                                                                                                                                                                                                                                                                                                                                                                                                                                                                                                                                                                                                                                                                                                                                                                                                                                                                                                                                                                                                                                                 |                                              |                                                                                                                                      | FRAME 1 |
|                                                                                                                                                                                                                                                                                                                       |                                                                                                                                         | DOOR SCHEI                                                                                       | DULE                                                                    |                                                                                                                                                                                                                   | <br>                                                                  |                                                                                          |                                                         | DOOR SCHEDUL                                                                                                                                                                                                                                                                                                                                                                                                                                                                                                                                                                                                                                                                                                                                                                                                                                                                                                                                                                                                                                                                                                                                                                                                                                                                                                                                                                                                                                                                                                                                                                                                                                                                                                                                                                                                                                                                                                                                                                                                                                                                                    | E                                            |                                                                                                                                      |         |
| DOOR FRAME GENERAL                                                                                                                                                                                                                                                                                                    |                                                                                                                                         |                                                                                                  |                                                                         |                                                                                                                                                                                                                   |                                                                       | GENERAL<br>HARDWARE KEY                                                                  |                                                         |                                                                                                                                                                                                                                                                                                                                                                                                                                                                                                                                                                                                                                                                                                                                                                                                                                                                                                                                                                                                                                                                                                                                                                                                                                                                                                                                                                                                                                                                                                                                                                                                                                                                                                                                                                                                                                                                                                                                                                                                                                                                                                 |                                              |                                                                                                                                      |         |
| DOOR NO.<br>TYPE<br>HEIGHT<br>THICKNESS<br>MATERIAL                                                                                                                                                                                                                                                                   | FINISH<br>INSULATED<br>TYPE<br>MATERIAL                                                                                                 | ESHOLD B D                                                                                       | SILL<br>CLOSER<br>FIRE RATING<br>(MINUTES)                              | MLS - MORTISE LOCK SET<br>LS - LOCK SET<br>PR - PRIVACY SET<br>PS - PASSAGE SET<br>LP - LEVER PULL<br>PH - PEEPHOLE LENSE<br>REMARKS                                                                              | o.                                                                    | HEIGHT<br>THICKNESS<br>MATERIAL<br>FINISH                                                | INSULATED<br>TYPE<br>MATERIAL                           | DETAILS<br>THRESHOLD<br>TAMB<br>TEAD<br>TAMB                                                                                                                                                                                                                                                                                                                                                                                                                                                                                                                                                                                                                                                                                                                                                                                                                                                                                                                                                                                                                                                                                                                                                                                                                                                                                                                                                                                                                                                                                                                                                                                                                                                                                                                                                                                                                                                                                                                                                                                                                                                    | CLOSER<br>CLOSER<br>FIRE RATING<br>(MINUTES) | MLS - MORTISE LOCK SET<br>LS - LOCK SET<br>PR - PRIVACY SET<br>PS - PASSAGE SET<br>LP - LEVER PULL<br>PH - PEEPHOLE LENSE<br>REMARKS |         |
| IOO.1         A         3'-0"         7'-0"         1-3/4"         AL           101.1         A         3'-0"         7'-0"         1-3/4"         AL           102.1         EX         -         -         -         -                                                                                              | PTD         Y         -         AL           PTD         Y         -         AL           -         -         -         -         -     |                                                                                                  | - Y                                                                     | EXISTING ENTRY DOOR, ADD PANIC HARDWARE INTERIOR MOUNTED CLOSER ON INSWING DOOR, LOCK TIED TO INTERCOM SYSTEM EXISTING COOLER DOOR                                                                                | 1 301.1 B 2'-0"                                                       | 6'-6" 1-3/4" FG -<br>6'-8" 1-3/8" WD PTD<br>6'-8" 1-3/8" WD PTD                          | ) - 1 WD                                                | FG<br>                                                                                                                                                                                                                                                                                                                                                                                                                                                                                                                                                                                                                                                                                                                                                                                                                                                                                                                                                                                                                                                                                                                                                                                                                                                                                                                                                                                                                                                                                                                                                                                                                                                                                                                                                                                                                                                                                                                                                                                                                                                                                          |                                              | CUSTOM EXTERIOR DOOR IN MODIFIED EXISTING DORMER OPENING                                                                             |         |
| 102.2         EX         -         -         -         -           102.3         EX         -         -         -         -         -           102.4         EX         -         -         -         -         -                                                                                                    | -         -         -         -           -         -         -         -         -           -         -         -         -         - |                                                                                                  | -     -     -     -       -     -     -     -       -     -     -     - | EXISTING COOLER DOOR<br>EXISTING COOLER DOOR<br>EXISTING COOLER DOOR CUT, MODIFY AND REINSTALL                                                                                                                    | 303.1         B         2'-8"           304.1         B         2'-8" | 6'-8" 1-3/8" WD PTC<br>6'-8" 1-3/8" WD PTC<br>6'-8" 1-3/8" WD PTC<br>6'-8" 1-3/8" WD PTC | -         1         WD           -         1         WD | · · · · ·                                                                                                                                                                                                                                                                                                                                                                                                                                                                                                                                                                                                                                                                                                                                                                                                                                                                                                                                                                                                                                                                                                                                                                                                                                                                                                                                                                                                                                                                                                                                                                                                                                                                                                                                                                                                                                                                                                                                                                                                                                                                                       |                                              |                                                                                                                                      |         |
| 103.1         EX         -         -         -         -           104.1         B         3'-0"         7'-0"         1-3/8"         WD           105.1         B         3'-0"         7'-0"         1-3/8"         WD                                                                                              | PTD - 1 WD                                                                                                                              |                                                                                                  |                                                                         |                                                                                                                                                                                                                   | 305.1         B         2'-8"           305.2         B         2'-6" | 6'-8" 1-3/8" WD PTC<br>6'-8" 1-3/8" WD PTC<br>6'-8" 1-3/8" WD PTC                        | -         1         WD           -         1         WD | · · · · ·                                                                                                                                                                                                                                                                                                                                                                                                                                                                                                                                                                                                                                                                                                                                                                                                                                                                                                                                                                                                                                                                                                                                                                                                                                                                                                                                                                                                                                                                                                                                                                                                                                                                                                                                                                                                                                                                                                                                                                                                                                                                                       |                                              |                                                                                                                                      |         |
| 105.2         B         3'-0"         7'-0"         1-3/8"         WD           106.1         B         3'-0"         7'-0"         1-3/8"         WD           106.2         C         3'-0"         7'-0"         1-3/4"         STL                                                                                | PTD         -         1         WD           PTD         Y         2         STL                                                        |                                                                                                  |                                                                         |                                                                                                                                                                                                                   | 306.2 B 2'-6"                                                         | 6'-8" 1-3/8" WD PTC<br>6'-8" 1-3/8" WD PTC                                               | ) - 1 WD                                                | · · · · ·                                                                                                                                                                                                                                                                                                                                                                                                                                                                                                                                                                                                                                                                                                                                                                                                                                                                                                                                                                                                                                                                                                                                                                                                                                                                                                                                                                                                                                                                                                                                                                                                                                                                                                                                                                                                                                                                                                                                                                                                                                                                                       | · · ·                                        |                                                                                                                                      |         |
| 106.3         EX         -         -         -         -           107.1         C         3'-0"         7'-0"         1-3/4"         STL           108.1         C         3'-0"         7'-0"         1-3/4"         STL                                                                                            |                                                                                                                                         | AL                                                                                               | 60 -<br>60 -                                                            |                                                                                                                                                                                                                   | 401.1 J 3'-0"                                                         | 6'-8" 1-3/4" STL PTC                                                                     | Y         2         STL                                 | AL                                                                                                                                                                                                                                                                                                                                                                                                                                                                                                                                                                                                                                                                                                                                                                                                                                                                                                                                                                                                                                                                                                                                                                                                                                                                                                                                                                                                                                                                                                                                                                                                                                                                                                                                                                                                                                                                                                                                                                                                                                                                                              | Y 60 -                                       |                                                                                                                                      |         |
| 109.1         C         3'-0"         7'-0"         1-3/4"         STL           110.1         B         3'-0"         7'-0"         1-3/8"         WD           111.1         J         3'-0"         7'-0"         1-3/4"         STL                                                                               | PTD - 1 WD                                                                                                                              |                                                                                                  |                                                                         |                                                                                                                                                                                                                   |                                                                       |                                                                                          |                                                         |                                                                                                                                                                                                                                                                                                                                                                                                                                                                                                                                                                                                                                                                                                                                                                                                                                                                                                                                                                                                                                                                                                                                                                                                                                                                                                                                                                                                                                                                                                                                                                                                                                                                                                                                                                                                                                                                                                                                                                                                                                                                                                 |                                              |                                                                                                                                      |         |
| 200.1 E 6'-0" 6'-8" 1-3/4" FG                                                                                                                                                                                                                                                                                         | - Y 1 FG                                                                                                                                | FG                                                                                               | · · · ·                                                                 | DOUBLE FRENCH INSWING EXTERIOR DOOR                                                                                                                                                                               |                                                                       |                                                                                          |                                                         |                                                                                                                                                                                                                                                                                                                                                                                                                                                                                                                                                                                                                                                                                                                                                                                                                                                                                                                                                                                                                                                                                                                                                                                                                                                                                                                                                                                                                                                                                                                                                                                                                                                                                                                                                                                                                                                                                                                                                                                                                                                                                                 |                                              |                                                                                                                                      |         |
| 200.2         D         3'-0"         7'-0"         1-3/4"         STL           200.3         B         2'-6"         6'-8"         1-3/8"         WD           200.4         B         5'-0"         6'-8"         1-3/8"         WD                                                                                | PTD - 1 WD                                                                                                                              |                                                                                                  |                                                                         | APERTMENT ENTRY DOOR WITH SPRING HINGES, PEEPHOLE DOUBLE DOOR                                                                                                                                                     |                                                                       |                                                                                          |                                                         |                                                                                                                                                                                                                                                                                                                                                                                                                                                                                                                                                                                                                                                                                                                                                                                                                                                                                                                                                                                                                                                                                                                                                                                                                                                                                                                                                                                                                                                                                                                                                                                                                                                                                                                                                                                                                                                                                                                                                                                                                                                                                                 |                                              |                                                                                                                                      |         |
| 201.1         B         2'-8"         6'-8"         1-3/8"         WD           202.1         B         2'-8"         6'-8"         1-3/8"         WD                                                                                                                                                                 | PTD - 1 WD                                                                                                                              |                                                                                                  |                                                                         |                                                                                                                                                                                                                   |                                                                       |                                                                                          |                                                         |                                                                                                                                                                                                                                                                                                                                                                                                                                                                                                                                                                                                                                                                                                                                                                                                                                                                                                                                                                                                                                                                                                                                                                                                                                                                                                                                                                                                                                                                                                                                                                                                                                                                                                                                                                                                                                                                                                                                                                                                                                                                                                 |                                              |                                                                                                                                      |         |
| 202.2         B         2'-8"         6'-8"         1-3/8"         WD           203.1         B         2'-8"         6'-8"         1-3/8"         WD           204.4         D         21.0"         61.0"         4.20"         WD                                                                                  | PTD - 1 WD                                                                                                                              |                                                                                                  |                                                                         |                                                                                                                                                                                                                   |                                                                       |                                                                                          |                                                         |                                                                                                                                                                                                                                                                                                                                                                                                                                                                                                                                                                                                                                                                                                                                                                                                                                                                                                                                                                                                                                                                                                                                                                                                                                                                                                                                                                                                                                                                                                                                                                                                                                                                                                                                                                                                                                                                                                                                                                                                                                                                                                 |                                              |                                                                                                                                      |         |
| 204.1         B         2'-8"         6'-8"         1-3/8"         WD           204.2         B         2'-6"         6'-8"         1-3/8"         WD           204.3         B         2'-6"         6'-8"         1-3/8"         WD                                                                                 | PTD - 1 WD                                                                                                                              |                                                                                                  | · · · ·                                                                 |                                                                                                                                                                                                                   |                                                                       |                                                                                          |                                                         |                                                                                                                                                                                                                                                                                                                                                                                                                                                                                                                                                                                                                                                                                                                                                                                                                                                                                                                                                                                                                                                                                                                                                                                                                                                                                                                                                                                                                                                                                                                                                                                                                                                                                                                                                                                                                                                                                                                                                                                                                                                                                                 |                                              |                                                                                                                                      |         |
| 205.1         D         3'-0"         7'-0"         1-3/4"         STL           205.2         B         2'-0"         5'-10"         1-3/8"         WD                                                                                                                                                               | PTD Y 2 STL                                                                                                                             | AL                                                                                               | - Y 60 -                                                                | APERTMENT ENTRY DOOR WITH SPRING HINGES, PEEPHOLE<br>CUSTOM DOOR WITH CHAMFERED EDGE                                                                                                                              |                                                                       |                                                                                          |                                                         |                                                                                                                                                                                                                                                                                                                                                                                                                                                                                                                                                                                                                                                                                                                                                                                                                                                                                                                                                                                                                                                                                                                                                                                                                                                                                                                                                                                                                                                                                                                                                                                                                                                                                                                                                                                                                                                                                                                                                                                                                                                                                                 |                                              |                                                                                                                                      |         |
| 205.3         E         6'-0"         6'-8"         1-3/4"         FG           205.4         H         1'-6"         6'-8"         1-3/8"         WD                                                                                                                                                                 | - Y 1 FG                                                                                                                                | FG                                                                                               |                                                                         | DOUBLE FRENCH INSWING EXTERIOR DOOR                                                                                                                                                                               |                                                                       |                                                                                          |                                                         |                                                                                                                                                                                                                                                                                                                                                                                                                                                                                                                                                                                                                                                                                                                                                                                                                                                                                                                                                                                                                                                                                                                                                                                                                                                                                                                                                                                                                                                                                                                                                                                                                                                                                                                                                                                                                                                                                                                                                                                                                                                                                                 |                                              |                                                                                                                                      |         |
| 206.1         B         2'-8"         6'-8"         1-3/8"         WD           207.1         C         2'-8"         6'-8"         1-3/4"         STL                                                                                                                                                                | PTD Y 2 STL                                                                                                                             |                                                                                                  |                                                                         |                                                                                                                                                                                                                   |                                                                       |                                                                                          |                                                         |                                                                                                                                                                                                                                                                                                                                                                                                                                                                                                                                                                                                                                                                                                                                                                                                                                                                                                                                                                                                                                                                                                                                                                                                                                                                                                                                                                                                                                                                                                                                                                                                                                                                                                                                                                                                                                                                                                                                                                                                                                                                                                 |                                              |                                                                                                                                      |         |
|                                                                                                                                                                                                                                                                                                                       | PTD - 1 WD                                                                                                                              |                                                                                                  | · · · ·                                                                 |                                                                                                                                                                                                                   |                                                                       |                                                                                          |                                                         |                                                                                                                                                                                                                                                                                                                                                                                                                                                                                                                                                                                                                                                                                                                                                                                                                                                                                                                                                                                                                                                                                                                                                                                                                                                                                                                                                                                                                                                                                                                                                                                                                                                                                                                                                                                                                                                                                                                                                                                                                                                                                                 |                                              |                                                                                                                                      |         |
| 208.1         B         2'-8"         6'-8"         1-3/8"         WD           208.2         B         2'-6"         6'-8"         1-3/8"         WD                                                                                                                                                                 | PTD - 1 WD                                                                                                                              |                                                                                                  |                                                                         |                                                                                                                                                                                                                   |                                                                       |                                                                                          |                                                         |                                                                                                                                                                                                                                                                                                                                                                                                                                                                                                                                                                                                                                                                                                                                                                                                                                                                                                                                                                                                                                                                                                                                                                                                                                                                                                                                                                                                                                                                                                                                                                                                                                                                                                                                                                                                                                                                                                                                                                                                                                                                                                 |                                              |                                                                                                                                      |         |
| 208.1         B         2'-8"         6'-8"         1-3/8"         WD           208.2         B         2'-6"         6'-8"         1-3/8"         WD           208.3         B         2'-6"         6'-8"         1-3/8"         WD           209.1         B         2'-6"         6'-8"         1-3/8"         WD | PTD - 1 WD                                                                                                                              | · · ·                                                                                            |                                                                         |                                                                                                                                                                                                                   |                                                                       |                                                                                          |                                                         | · · · ·                                                                                                                                                                                                                                                                                                                                                                                                                                                                                                                                                                                                                                                                                                                                                                                                                                                                                                                                                                                                                                                                                                                                                                                                                                                                                                                                                                                                                                                                                                                                                                                                                                                                                                                                                                                                                                                                                                                                                                                                                                                                                         |                                              |                                                                                                                                      |         |
| 208.1         B         2'-8"         6'-8"         1-3/8"         WD           208.2         B         2'-6"         6'-8"         1-3/8"         WD           208.3         B         2'-6"         6'-8"         1-3/8"         WD                                                                                 | PTD         -         1         WD           PTD         -         1         WD           PTD         -         1         WD            |                                                                                                  | · · · ·                                                                 |                                                                                                                                                                                                                   |                                                                       |                                                                                          |                                                         |                                                                                                                                                                                                                                                                                                                                                                                                                                                                                                                                                                                                                                                                                                                                                                                                                                                                                                                                                                                                                                                                                                                                                                                                                                                                                                                                                                                                                                                                                                                                                                                                                                                                                                                                                                                                                                                                                                                                                                                                                                                                                                 |                                              |                                                                                                                                      |         |