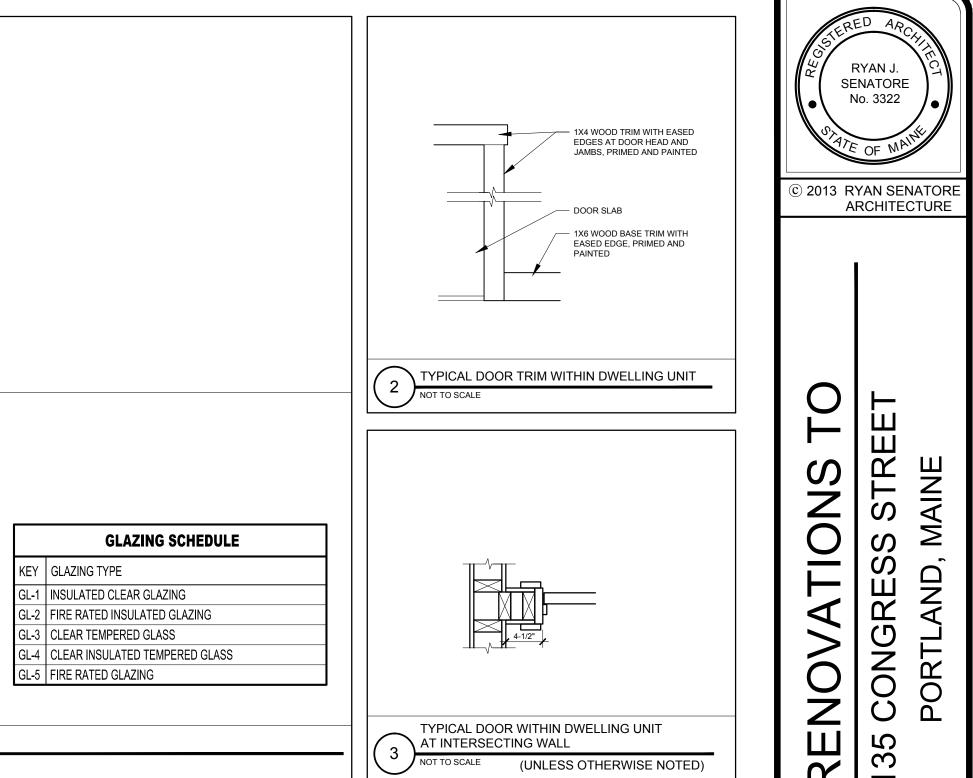

| GL-4                                                                                                                                                                                                                                                                                                                  | B                                                                                                                                       | P<br>I<br>I<br>I<br>I<br>I<br>I<br>I<br>I<br>I<br>I<br>I<br>I<br>I<br>I<br>I<br>I<br>I<br>I<br>I | PEEPHOLE                                                                | - UNIT NUMBER<br>3" HIGH<br>UNIT NUMBER 3" HIGH<br>UNIT NUMBER 3" HIGH<br>ELECTIVE NUMBERALS ON PANEL<br>UNIT NUMBER 3" HIGH<br>ELECTIVE NUMBERALS ON PANEL<br>UNIT NUMBER 3" HIGH<br>ELECTIVE NUMBERALS ON PANEL | -GL4                                                                  |                                                                                          | G                                                       | Image: A state of the stat | GL-5                                         | GL-2 AT EXTERIOR<br>DOOR                                                                                                             |         |
|-----------------------------------------------------------------------------------------------------------------------------------------------------------------------------------------------------------------------------------------------------------------------------------------------------------------------|-----------------------------------------------------------------------------------------------------------------------------------------|--------------------------------------------------------------------------------------------------|-------------------------------------------------------------------------|-------------------------------------------------------------------------------------------------------------------------------------------------------------------------------------------------------------------|-----------------------------------------------------------------------|------------------------------------------------------------------------------------------|---------------------------------------------------------|-------------------------------------------------------------------------------------------------------------------------------------------------------------------------------------------------------------------------------------------------------------------------------------------------------------------------------------------------------------------------------------------------------------------------------------------------------------------------------------------------------------------------------------------------------------------------------------------------------------------------------------------------------------------------------------------------------------------------------------------------------------------------------------------------------------------------------------------------------------------------------------------------------------------------------------------------------------------------------------------------------------------------------------------------------------------------------------------------------------------------------------------------------------------------------------------------------------------------------------------------------------------------------------------------------------------------------------------------------------------------------------------------------------------------------------------------------------------------------------------------------------------------------------------------------------------------------------------------------------------------------------------------------------------------------------------------------------------------------------------------------------------------------------------------------------------------------------------------------------------------------------------------------------------------------------------------------------------------------------------------------------------------------------------------------------------------------------------------|----------------------------------------------|--------------------------------------------------------------------------------------------------------------------------------------|---------|
| 1<br>DOOR TYPES<br>1/4" = 1'-0"                                                                                                                                                                                                                                                                                       |                                                                                                                                         |                                                                                                  |                                                                         |                                                                                                                                                                                                                   |                                                                       |                                                                                          |                                                         |                                                                                                                                                                                                                                                                                                                                                                                                                                                                                                                                                                                                                                                                                                                                                                                                                                                                                                                                                                                                                                                                                                                                                                                                                                                                                                                                                                                                                                                                                                                                                                                                                                                                                                                                                                                                                                                                                                                                                                                                                                                                                                 |                                              |                                                                                                                                      | FRAME 1 |
|                                                                                                                                                                                                                                                                                                                       |                                                                                                                                         | DOOR SCHEI                                                                                       | DULE                                                                    |                                                                                                                                                                                                                   | <br>                                                                  |                                                                                          |                                                         | DOOR SCHEDUL                                                                                                                                                                                                                                                                                                                                                                                                                                                                                                                                                                                                                                                                                                                                                                                                                                                                                                                                                                                                                                                                                                                                                                                                                                                                                                                                                                                                                                                                                                                                                                                                                                                                                                                                                                                                                                                                                                                                                                                                                                                                                    | E                                            |                                                                                                                                      |         |
| DOOR FRAME GENERAL                                                                                                                                                                                                                                                                                                    |                                                                                                                                         |                                                                                                  |                                                                         |                                                                                                                                                                                                                   |                                                                       | GENERAL<br>HARDWARE KEY                                                                  |                                                         |                                                                                                                                                                                                                                                                                                                                                                                                                                                                                                                                                                                                                                                                                                                                                                                                                                                                                                                                                                                                                                                                                                                                                                                                                                                                                                                                                                                                                                                                                                                                                                                                                                                                                                                                                                                                                                                                                                                                                                                                                                                                                                 |                                              |                                                                                                                                      |         |
| DOOR NO.<br>TYPE<br>HEIGHT<br>THICKNESS<br>MATERIAL                                                                                                                                                                                                                                                                   | FINISH<br>INSULATED<br>TYPE<br>MATERIAL                                                                                                 | ESHOLD B D                                                                                       | SILL<br>CLOSER<br>FIRE RATING<br>(MINUTES)                              | MLS - MORTISE LOCK SET<br>LS - LOCK SET<br>PR - PRIVACY SET<br>PS - PASSAGE SET<br>LP - LEVER PULL<br>PH - PEEPHOLE LENSE<br>REMARKS                                                                              | o.                                                                    | HEIGHT<br>THICKNESS<br>MATERIAL<br>FINISH                                                | INSULATED<br>TYPE<br>MATERIAL                           | DETAILS<br>THRESHOLD<br>TAMB<br>TEAD<br>TAMB                                                                                                                                                                                                                                                                                                                                                                                                                                                                                                                                                                                                                                                                                                                                                                                                                                                                                                                                                                                                                                                                                                                                                                                                                                                                                                                                                                                                                                                                                                                                                                                                                                                                                                                                                                                                                                                                                                                                                                                                                                                    | CLOSER<br>CLOSER<br>FIRE RATING<br>(MINUTES) | MLS - MORTISE LOCK SET<br>LS - LOCK SET<br>PR - PRIVACY SET<br>PS - PASSAGE SET<br>LP - LEVER PULL<br>PH - PEEPHOLE LENSE<br>REMARKS |         |
| IOO.1         A         3'-0"         7'-0"         1-3/4"         AL           101.1         A         3'-0"         7'-0"         1-3/4"         AL           102.1         EX         -         -         -         -                                                                                              | PTD         Y         -         AL           PTD         Y         -         AL           -         -         -         -         -     |                                                                                                  | - Y                                                                     | EXISTING ENTRY DOOR, ADD PANIC HARDWARE INTERIOR MOUNTED CLOSER ON INSWING DOOR, LOCK TIED TO INTERCOM SYSTEM EXISTING COOLER DOOR                                                                                | 1 301.1 B 2'-0"                                                       | 6'-6" 1-3/4" FG -<br>6'-8" 1-3/8" WD PTD<br>6'-8" 1-3/8" WD PTD                          | ) - 1 WD                                                | FG<br>                                                                                                                                                                                                                                                                                                                                                                                                                                                                                                                                                                                                                                                                                                                                                                                                                                                                                                                                                                                                                                                                                                                                                                                                                                                                                                                                                                                                                                                                                                                                                                                                                                                                                                                                                                                                                                                                                                                                                                                                                                                                                          |                                              | CUSTOM EXTERIOR DOOR IN MODIFIED EXISTING DORMER OPENING                                                                             |         |
| 102.2         EX         -         -         -         -           102.3         EX         -         -         -         -         -           102.4         EX         -         -         -         -         -                                                                                                    | -         -         -         -           -         -         -         -         -           -         -         -         -         - |                                                                                                  | -     -     -     -       -     -     -     -       -     -     -     - | EXISTING COOLER DOOR<br>EXISTING COOLER DOOR<br>EXISTING COOLER DOOR CUT, MODIFY AND REINSTALL                                                                                                                    | 303.1         B         2'-8"           304.1         B         2'-8" | 6'-8" 1-3/8" WD PTC<br>6'-8" 1-3/8" WD PTC<br>6'-8" 1-3/8" WD PTC<br>6'-8" 1-3/8" WD PTC | -         1         WD           -         1         WD | · · · · ·                                                                                                                                                                                                                                                                                                                                                                                                                                                                                                                                                                                                                                                                                                                                                                                                                                                                                                                                                                                                                                                                                                                                                                                                                                                                                                                                                                                                                                                                                                                                                                                                                                                                                                                                                                                                                                                                                                                                                                                                                                                                                       |                                              |                                                                                                                                      |         |
| 103.1         EX         -         -         -         -           104.1         B         3'-0"         7'-0"         1-3/8"         WD           105.1         B         3'-0"         7'-0"         1-3/8"         WD                                                                                              | PTD - 1 WD                                                                                                                              |                                                                                                  |                                                                         |                                                                                                                                                                                                                   | 305.1         B         2'-8"           305.2         B         2'-6" | 6'-8" 1-3/8" WD PTC<br>6'-8" 1-3/8" WD PTC<br>6'-8" 1-3/8" WD PTC                        | -         1         WD           -         1         WD | · · · · ·                                                                                                                                                                                                                                                                                                                                                                                                                                                                                                                                                                                                                                                                                                                                                                                                                                                                                                                                                                                                                                                                                                                                                                                                                                                                                                                                                                                                                                                                                                                                                                                                                                                                                                                                                                                                                                                                                                                                                                                                                                                                                       |                                              |                                                                                                                                      |         |
| 105.2         B         3'-0"         7'-0"         1-3/8"         WD           106.1         B         3'-0"         7'-0"         1-3/8"         WD           106.2         C         3'-0"         7'-0"         1-3/4"         STL                                                                                | PTD         -         1         WD           PTD         Y         2         STL                                                        |                                                                                                  |                                                                         |                                                                                                                                                                                                                   | 306.2 B 2'-6"                                                         | 6'-8" 1-3/8" WD PTC<br>6'-8" 1-3/8" WD PTC                                               | ) - 1 WD                                                | · · · · ·                                                                                                                                                                                                                                                                                                                                                                                                                                                                                                                                                                                                                                                                                                                                                                                                                                                                                                                                                                                                                                                                                                                                                                                                                                                                                                                                                                                                                                                                                                                                                                                                                                                                                                                                                                                                                                                                                                                                                                                                                                                                                       | · · ·                                        |                                                                                                                                      |         |
| 106.3         EX         -         -         -         -           107.1         C         3'-0"         7'-0"         1-3/4"         STL           108.1         C         3'-0"         7'-0"         1-3/4"         STL                                                                                            |                                                                                                                                         | AL                                                                                               | 60 -<br>60 -                                                            |                                                                                                                                                                                                                   | 401.1 J 3'-0"                                                         | 6'-8" 1-3/4" STL PTC                                                                     | Y         2         STL                                 | AL                                                                                                                                                                                                                                                                                                                                                                                                                                                                                                                                                                                                                                                                                                                                                                                                                                                                                                                                                                                                                                                                                                                                                                                                                                                                                                                                                                                                                                                                                                                                                                                                                                                                                                                                                                                                                                                                                                                                                                                                                                                                                              | Y 60 -                                       |                                                                                                                                      |         |
| 109.1         C         3'-0"         7'-0"         1-3/4"         STL           110.1         B         3'-0"         7'-0"         1-3/8"         WD           111.1         J         3'-0"         7'-0"         1-3/4"         STL                                                                               | PTD - 1 WD                                                                                                                              |                                                                                                  |                                                                         |                                                                                                                                                                                                                   |                                                                       |                                                                                          |                                                         |                                                                                                                                                                                                                                                                                                                                                                                                                                                                                                                                                                                                                                                                                                                                                                                                                                                                                                                                                                                                                                                                                                                                                                                                                                                                                                                                                                                                                                                                                                                                                                                                                                                                                                                                                                                                                                                                                                                                                                                                                                                                                                 |                                              |                                                                                                                                      |         |
| 200.1 E 6'-0" 6'-8" 1-3/4" FG                                                                                                                                                                                                                                                                                         | - Y 1 FG                                                                                                                                | FG                                                                                               | · · · ·                                                                 | DOUBLE FRENCH INSWING EXTERIOR DOOR                                                                                                                                                                               |                                                                       |                                                                                          |                                                         |                                                                                                                                                                                                                                                                                                                                                                                                                                                                                                                                                                                                                                                                                                                                                                                                                                                                                                                                                                                                                                                                                                                                                                                                                                                                                                                                                                                                                                                                                                                                                                                                                                                                                                                                                                                                                                                                                                                                                                                                                                                                                                 |                                              |                                                                                                                                      |         |
| 200.2         D         3'-0"         7'-0"         1-3/4"         STL           200.3         B         2'-6"         6'-8"         1-3/8"         WD           200.4         B         5'-0"         6'-8"         1-3/8"         WD                                                                                | PTD - 1 WD                                                                                                                              |                                                                                                  |                                                                         | APERTMENT ENTRY DOOR WITH SPRING HINGES, PEEPHOLE DOUBLE DOOR                                                                                                                                                     |                                                                       |                                                                                          |                                                         |                                                                                                                                                                                                                                                                                                                                                                                                                                                                                                                                                                                                                                                                                                                                                                                                                                                                                                                                                                                                                                                                                                                                                                                                                                                                                                                                                                                                                                                                                                                                                                                                                                                                                                                                                                                                                                                                                                                                                                                                                                                                                                 |                                              |                                                                                                                                      |         |
| 201.1         B         2'-8"         6'-8"         1-3/8"         WD           202.1         B         2'-8"         6'-8"         1-3/8"         WD                                                                                                                                                                 | PTD - 1 WD                                                                                                                              |                                                                                                  |                                                                         |                                                                                                                                                                                                                   |                                                                       |                                                                                          |                                                         |                                                                                                                                                                                                                                                                                                                                                                                                                                                                                                                                                                                                                                                                                                                                                                                                                                                                                                                                                                                                                                                                                                                                                                                                                                                                                                                                                                                                                                                                                                                                                                                                                                                                                                                                                                                                                                                                                                                                                                                                                                                                                                 |                                              |                                                                                                                                      |         |
| 202.2         B         2'-8"         6'-8"         1-3/8"         WD           203.1         B         2'-8"         6'-8"         1-3/8"         WD           204.4         D         21.0"         61.0"         4.20"         WD                                                                                  | PTD - 1 WD                                                                                                                              |                                                                                                  |                                                                         |                                                                                                                                                                                                                   |                                                                       |                                                                                          |                                                         |                                                                                                                                                                                                                                                                                                                                                                                                                                                                                                                                                                                                                                                                                                                                                                                                                                                                                                                                                                                                                                                                                                                                                                                                                                                                                                                                                                                                                                                                                                                                                                                                                                                                                                                                                                                                                                                                                                                                                                                                                                                                                                 |                                              |                                                                                                                                      |         |
| 204.1         B         2'-8"         6'-8"         1-3/8"         WD           204.2         B         2'-6"         6'-8"         1-3/8"         WD           204.3         B         2'-6"         6'-8"         1-3/8"         WD                                                                                 | PTD - 1 WD                                                                                                                              |                                                                                                  | · · · ·                                                                 |                                                                                                                                                                                                                   |                                                                       |                                                                                          |                                                         |                                                                                                                                                                                                                                                                                                                                                                                                                                                                                                                                                                                                                                                                                                                                                                                                                                                                                                                                                                                                                                                                                                                                                                                                                                                                                                                                                                                                                                                                                                                                                                                                                                                                                                                                                                                                                                                                                                                                                                                                                                                                                                 |                                              |                                                                                                                                      |         |
| 205.1         D         3'-0"         7'-0"         1-3/4"         STL           205.2         B         2'-0"         5'-10"         1-3/8"         WD                                                                                                                                                               | PTD Y 2 STL                                                                                                                             | AL                                                                                               | - Y 60 -                                                                | APERTMENT ENTRY DOOR WITH SPRING HINGES, PEEPHOLE<br>CUSTOM DOOR WITH CHAMFERED EDGE                                                                                                                              |                                                                       |                                                                                          |                                                         |                                                                                                                                                                                                                                                                                                                                                                                                                                                                                                                                                                                                                                                                                                                                                                                                                                                                                                                                                                                                                                                                                                                                                                                                                                                                                                                                                                                                                                                                                                                                                                                                                                                                                                                                                                                                                                                                                                                                                                                                                                                                                                 |                                              |                                                                                                                                      |         |
| 205.3         E         6'-0"         6'-8"         1-3/4"         FG           205.4         H         1'-6"         6'-8"         1-3/8"         WD                                                                                                                                                                 | - Y 1 FG                                                                                                                                | FG                                                                                               |                                                                         | DOUBLE FRENCH INSWING EXTERIOR DOOR                                                                                                                                                                               |                                                                       |                                                                                          |                                                         |                                                                                                                                                                                                                                                                                                                                                                                                                                                                                                                                                                                                                                                                                                                                                                                                                                                                                                                                                                                                                                                                                                                                                                                                                                                                                                                                                                                                                                                                                                                                                                                                                                                                                                                                                                                                                                                                                                                                                                                                                                                                                                 |                                              |                                                                                                                                      |         |
| 206.1         B         2'-8"         6'-8"         1-3/8"         WD           207.1         C         2'-8"         6'-8"         1-3/4"         STL                                                                                                                                                                | PTD Y 2 STL                                                                                                                             |                                                                                                  |                                                                         |                                                                                                                                                                                                                   |                                                                       |                                                                                          |                                                         |                                                                                                                                                                                                                                                                                                                                                                                                                                                                                                                                                                                                                                                                                                                                                                                                                                                                                                                                                                                                                                                                                                                                                                                                                                                                                                                                                                                                                                                                                                                                                                                                                                                                                                                                                                                                                                                                                                                                                                                                                                                                                                 |                                              |                                                                                                                                      |         |
|                                                                                                                                                                                                                                                                                                                       | PTD - 1 WD                                                                                                                              |                                                                                                  | · · · ·                                                                 |                                                                                                                                                                                                                   |                                                                       |                                                                                          |                                                         |                                                                                                                                                                                                                                                                                                                                                                                                                                                                                                                                                                                                                                                                                                                                                                                                                                                                                                                                                                                                                                                                                                                                                                                                                                                                                                                                                                                                                                                                                                                                                                                                                                                                                                                                                                                                                                                                                                                                                                                                                                                                                                 |                                              |                                                                                                                                      |         |
| 208.1         B         2'-8"         6'-8"         1-3/8"         WD           208.2         B         2'-6"         6'-8"         1-3/8"         WD                                                                                                                                                                 | PTD - 1 WD                                                                                                                              |                                                                                                  |                                                                         |                                                                                                                                                                                                                   |                                                                       |                                                                                          |                                                         |                                                                                                                                                                                                                                                                                                                                                                                                                                                                                                                                                                                                                                                                                                                                                                                                                                                                                                                                                                                                                                                                                                                                                                                                                                                                                                                                                                                                                                                                                                                                                                                                                                                                                                                                                                                                                                                                                                                                                                                                                                                                                                 |                                              |                                                                                                                                      |         |
| 208.1         B         2'-8"         6'-8"         1-3/8"         WD           208.2         B         2'-6"         6'-8"         1-3/8"         WD           208.3         B         2'-6"         6'-8"         1-3/8"         WD           209.1         B         2'-6"         6'-8"         1-3/8"         WD | PTD - 1 WD                                                                                                                              | · · ·                                                                                            |                                                                         |                                                                                                                                                                                                                   |                                                                       |                                                                                          |                                                         | · · · ·                                                                                                                                                                                                                                                                                                                                                                                                                                                                                                                                                                                                                                                                                                                                                                                                                                                                                                                                                                                                                                                                                                                                                                                                                                                                                                                                                                                                                                                                                                                                                                                                                                                                                                                                                                                                                                                                                                                                                                                                                                                                                         |                                              |                                                                                                                                      |         |
| 208.1         B         2'-8"         6'-8"         1-3/8"         WD           208.2         B         2'-6"         6'-8"         1-3/8"         WD           208.3         B         2'-6"         6'-8"         1-3/8"         WD                                                                                 | PTD         -         1         WD           PTD         -         1         WD           PTD         -         1         WD            |                                                                                                  | · · · ·                                                                 |                                                                                                                                                                                                                   |                                                                       |                                                                                          |                                                         |                                                                                                                                                                                                                                                                                                                                                                                                                                                                                                                                                                                                                                                                                                                                                                                                                                                                                                                                                                                                                                                                                                                                                                                                                                                                                                                                                                                                                                                                                                                                                                                                                                                                                                                                                                                                                                                                                                                                                                                                                                                                                                 |                                              |                                                                                                                                      |         |

•

DOOR NOTES:

2.) FRAME ALL OPENINGS WITH ELEVATIONS

1.) ALL EXTERIOR GLAZING TO BE LOW-E ARGON FILLED INSULATED GLAZING UNITS

3.) SEAL EXTERIOR DOORS TO ROUGH OPENING WITH LOW EXPANDING FOAM INSULATION - SEE DETAILS

4.) ALL DOOR HARDWARE TO BE 'LEVER' TYPE

5.) ALL EXTERIOR DOORS TO BE WEATHERSTRIPPED