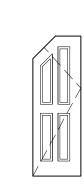

| GL-4                                                                                                                                                                                                                                                                                                                  | B                                                                                                                                       | P<br>I<br>I<br>I<br>I<br>I<br>I<br>I<br>I<br>I<br>I<br>I<br>I<br>I<br>I<br>I<br>I<br>I<br>I<br>I | PEEPHOLE                                                                | - UNIT NUMBER<br>3" HIGH<br>UNIT NUMBER 3" HIGH<br>UNIT NUMBER 3" HIGH<br>ELECTIVE NUMBERALS ON PANEL<br>UNIT NUMBER 3" HIGH<br>ELECTIVE NUMBERALS ON PANEL<br>UNIT NUMBER 3" HIGH<br>ELECTIVE NUMBERALS ON PANEL | -GL4                                                                  |                                                                                          | G                                                       | Image: A state of the stat | GL-5                                         | GL-2 AT EXTERIOR<br>DOOR                                                                                                             |         |
|-----------------------------------------------------------------------------------------------------------------------------------------------------------------------------------------------------------------------------------------------------------------------------------------------------------------------|-----------------------------------------------------------------------------------------------------------------------------------------|--------------------------------------------------------------------------------------------------|-------------------------------------------------------------------------|-------------------------------------------------------------------------------------------------------------------------------------------------------------------------------------------------------------------|-----------------------------------------------------------------------|------------------------------------------------------------------------------------------|---------------------------------------------------------|-------------------------------------------------------------------------------------------------------------------------------------------------------------------------------------------------------------------------------------------------------------------------------------------------------------------------------------------------------------------------------------------------------------------------------------------------------------------------------------------------------------------------------------------------------------------------------------------------------------------------------------------------------------------------------------------------------------------------------------------------------------------------------------------------------------------------------------------------------------------------------------------------------------------------------------------------------------------------------------------------------------------------------------------------------------------------------------------------------------------------------------------------------------------------------------------------------------------------------------------------------------------------------------------------------------------------------------------------------------------------------------------------------------------------------------------------------------------------------------------------------------------------------------------------------------------------------------------------------------------------------------------------------------------------------------------------------------------------------------------------------------------------------------------------------------------------------------------------------------------------------------------------------------------------------------------------------------------------------------------------------------------------------------------------------------------------------------------------|----------------------------------------------|--------------------------------------------------------------------------------------------------------------------------------------|---------|
| 1<br>DOOR TYPES<br>1/4" = 1'-0"                                                                                                                                                                                                                                                                                       |                                                                                                                                         |                                                                                                  |                                                                         |                                                                                                                                                                                                                   |                                                                       |                                                                                          |                                                         |                                                                                                                                                                                                                                                                                                                                                                                                                                                                                                                                                                                                                                                                                                                                                                                                                                                                                                                                                                                                                                                                                                                                                                                                                                                                                                                                                                                                                                                                                                                                                                                                                                                                                                                                                                                                                                                                                                                                                                                                                                                                                                 |                                              |                                                                                                                                      | FRAME 1 |
|                                                                                                                                                                                                                                                                                                                       |                                                                                                                                         | DOOR SCHEI                                                                                       | DULE                                                                    |                                                                                                                                                                                                                   | <br>                                                                  |                                                                                          |                                                         | DOOR SCHEDUL                                                                                                                                                                                                                                                                                                                                                                                                                                                                                                                                                                                                                                                                                                                                                                                                                                                                                                                                                                                                                                                                                                                                                                                                                                                                                                                                                                                                                                                                                                                                                                                                                                                                                                                                                                                                                                                                                                                                                                                                                                                                                    | E                                            |                                                                                                                                      |         |
| DOOR FRAME GENERAL                                                                                                                                                                                                                                                                                                    |                                                                                                                                         |                                                                                                  |                                                                         |                                                                                                                                                                                                                   |                                                                       | GENERAL<br>HARDWARE KEY                                                                  |                                                         |                                                                                                                                                                                                                                                                                                                                                                                                                                                                                                                                                                                                                                                                                                                                                                                                                                                                                                                                                                                                                                                                                                                                                                                                                                                                                                                                                                                                                                                                                                                                                                                                                                                                                                                                                                                                                                                                                                                                                                                                                                                                                                 |                                              |                                                                                                                                      |         |
| DOOR NO.<br>TYPE<br>HEIGHT<br>THICKNESS<br>MATERIAL                                                                                                                                                                                                                                                                   | FINISH<br>INSULATED<br>TYPE<br>MATERIAL                                                                                                 | ESHOLD B D                                                                                       | SILL<br>CLOSER<br>FIRE RATING<br>(MINUTES)                              | MLS - MORTISE LOCK SET<br>LS - LOCK SET<br>PR - PRIVACY SET<br>PS - PASSAGE SET<br>LP - LEVER PULL<br>PH - PEEPHOLE LENSE<br>REMARKS                                                                              | o.                                                                    | HEIGHT<br>THICKNESS<br>MATERIAL<br>FINISH                                                | INSULATED<br>TYPE<br>MATERIAL                           | DETAILS<br>THRESHOLD<br>TAMB<br>TEAD<br>TAMB                                                                                                                                                                                                                                                                                                                                                                                                                                                                                                                                                                                                                                                                                                                                                                                                                                                                                                                                                                                                                                                                                                                                                                                                                                                                                                                                                                                                                                                                                                                                                                                                                                                                                                                                                                                                                                                                                                                                                                                                                                                    | CLOSER<br>CLOSER<br>FIRE RATING<br>(MINUTES) | MLS - MORTISE LOCK SET<br>LS - LOCK SET<br>PR - PRIVACY SET<br>PS - PASSAGE SET<br>LP - LEVER PULL<br>PH - PEEPHOLE LENSE<br>REMARKS |         |
| IOO.1         A         3'-0"         7'-0"         1-3/4"         AL           101.1         A         3'-0"         7'-0"         1-3/4"         AL           102.1         EX         -         -         -         -                                                                                              | PTD         Y         -         AL           PTD         Y         -         AL           -         -         -         -         -     |                                                                                                  | - Y                                                                     | EXISTING ENTRY DOOR, ADD PANIC HARDWARE INTERIOR MOUNTED CLOSER ON INSWING DOOR, LOCK TIED TO INTERCOM SYSTEM EXISTING COOLER DOOR                                                                                | 1 301.1 B 2'-0"                                                       | 6'-6" 1-3/4" FG -<br>6'-8" 1-3/8" WD PTD<br>6'-8" 1-3/8" WD PTD                          | ) - 1 WD                                                | FG<br>                                                                                                                                                                                                                                                                                                                                                                                                                                                                                                                                                                                                                                                                                                                                                                                                                                                                                                                                                                                                                                                                                                                                                                                                                                                                                                                                                                                                                                                                                                                                                                                                                                                                                                                                                                                                                                                                                                                                                                                                                                                                                          |                                              | CUSTOM EXTERIOR DOOR IN MODIFIED EXISTING DORMER OPENING                                                                             |         |
| 102.2         EX         -         -         -         -           102.3         EX         -         -         -         -         -           102.4         EX         -         -         -         -         -                                                                                                    | -         -         -         -           -         -         -         -         -           -         -         -         -         - |                                                                                                  | -     -     -     -       -     -     -     -       -     -     -     - | EXISTING COOLER DOOR<br>EXISTING COOLER DOOR<br>EXISTING COOLER DOOR CUT, MODIFY AND REINSTALL                                                                                                                    | 303.1         B         2'-8"           304.1         B         2'-8" | 6'-8" 1-3/8" WD PTC<br>6'-8" 1-3/8" WD PTC<br>6'-8" 1-3/8" WD PTC<br>6'-8" 1-3/8" WD PTC | -         1         WD           -         1         WD | · · · · ·                                                                                                                                                                                                                                                                                                                                                                                                                                                                                                                                                                                                                                                                                                                                                                                                                                                                                                                                                                                                                                                                                                                                                                                                                                                                                                                                                                                                                                                                                                                                                                                                                                                                                                                                                                                                                                                                                                                                                                                                                                                                                       |                                              |                                                                                                                                      |         |
| 103.1         EX         -         -         -         -           104.1         B         3'-0"         7'-0"         1-3/8"         WD           105.1         B         3'-0"         7'-0"         1-3/8"         WD                                                                                              | PTD - 1 WD                                                                                                                              |                                                                                                  |                                                                         |                                                                                                                                                                                                                   | 305.1         B         2'-8"           305.2         B         2'-6" | 6'-8" 1-3/8" WD PTC<br>6'-8" 1-3/8" WD PTC<br>6'-8" 1-3/8" WD PTC                        | -         1         WD           -         1         WD | · · · · ·                                                                                                                                                                                                                                                                                                                                                                                                                                                                                                                                                                                                                                                                                                                                                                                                                                                                                                                                                                                                                                                                                                                                                                                                                                                                                                                                                                                                                                                                                                                                                                                                                                                                                                                                                                                                                                                                                                                                                                                                                                                                                       |                                              |                                                                                                                                      |         |
| 105.2         B         3'-0"         7'-0"         1-3/8"         WD           106.1         B         3'-0"         7'-0"         1-3/8"         WD           106.2         C         3'-0"         7'-0"         1-3/4"         STL                                                                                | PTD         -         1         WD           PTD         Y         2         STL                                                        |                                                                                                  |                                                                         |                                                                                                                                                                                                                   | 306.2 B 2'-6"                                                         | 6'-8" 1-3/8" WD PTC<br>6'-8" 1-3/8" WD PTC                                               | ) - 1 WD                                                | · · · · ·                                                                                                                                                                                                                                                                                                                                                                                                                                                                                                                                                                                                                                                                                                                                                                                                                                                                                                                                                                                                                                                                                                                                                                                                                                                                                                                                                                                                                                                                                                                                                                                                                                                                                                                                                                                                                                                                                                                                                                                                                                                                                       | · · ·                                        |                                                                                                                                      |         |
| 106.3         EX         -         -         -         -           107.1         C         3'-0"         7'-0"         1-3/4"         STL           108.1         C         3'-0"         7'-0"         1-3/4"         STL                                                                                            |                                                                                                                                         | AL                                                                                               | 60 -<br>60 -                                                            |                                                                                                                                                                                                                   | 401.1 J 3'-0"                                                         | 6'-8" 1-3/4" STL PTC                                                                     | Y         2         STL                                 | AL                                                                                                                                                                                                                                                                                                                                                                                                                                                                                                                                                                                                                                                                                                                                                                                                                                                                                                                                                                                                                                                                                                                                                                                                                                                                                                                                                                                                                                                                                                                                                                                                                                                                                                                                                                                                                                                                                                                                                                                                                                                                                              | Y 60 -                                       |                                                                                                                                      |         |
| 109.1         C         3'-0"         7'-0"         1-3/4"         STL           110.1         B         3'-0"         7'-0"         1-3/8"         WD           111.1         J         3'-0"         7'-0"         1-3/4"         STL                                                                               | PTD - 1 WD                                                                                                                              |                                                                                                  |                                                                         |                                                                                                                                                                                                                   |                                                                       |                                                                                          |                                                         |                                                                                                                                                                                                                                                                                                                                                                                                                                                                                                                                                                                                                                                                                                                                                                                                                                                                                                                                                                                                                                                                                                                                                                                                                                                                                                                                                                                                                                                                                                                                                                                                                                                                                                                                                                                                                                                                                                                                                                                                                                                                                                 |                                              |                                                                                                                                      |         |
| 200.1 E 6'-0" 6'-8" 1-3/4" FG                                                                                                                                                                                                                                                                                         | - Y 1 FG                                                                                                                                | FG                                                                                               | · · · ·                                                                 | DOUBLE FRENCH INSWING EXTERIOR DOOR                                                                                                                                                                               |                                                                       |                                                                                          |                                                         |                                                                                                                                                                                                                                                                                                                                                                                                                                                                                                                                                                                                                                                                                                                                                                                                                                                                                                                                                                                                                                                                                                                                                                                                                                                                                                                                                                                                                                                                                                                                                                                                                                                                                                                                                                                                                                                                                                                                                                                                                                                                                                 |                                              |                                                                                                                                      |         |
| 200.2         D         3'-0"         7'-0"         1-3/4"         STL           200.3         B         2'-6"         6'-8"         1-3/8"         WD           200.4         B         5'-0"         6'-8"         1-3/8"         WD                                                                                | PTD - 1 WD                                                                                                                              |                                                                                                  |                                                                         | APERTMENT ENTRY DOOR WITH SPRING HINGES, PEEPHOLE DOUBLE DOOR                                                                                                                                                     |                                                                       |                                                                                          |                                                         |                                                                                                                                                                                                                                                                                                                                                                                                                                                                                                                                                                                                                                                                                                                                                                                                                                                                                                                                                                                                                                                                                                                                                                                                                                                                                                                                                                                                                                                                                                                                                                                                                                                                                                                                                                                                                                                                                                                                                                                                                                                                                                 |                                              |                                                                                                                                      |         |
| 201.1         B         2'-8"         6'-8"         1-3/8"         WD           202.1         B         2'-8"         6'-8"         1-3/8"         WD                                                                                                                                                                 | PTD - 1 WD                                                                                                                              |                                                                                                  |                                                                         |                                                                                                                                                                                                                   |                                                                       |                                                                                          |                                                         |                                                                                                                                                                                                                                                                                                                                                                                                                                                                                                                                                                                                                                                                                                                                                                                                                                                                                                                                                                                                                                                                                                                                                                                                                                                                                                                                                                                                                                                                                                                                                                                                                                                                                                                                                                                                                                                                                                                                                                                                                                                                                                 |                                              |                                                                                                                                      |         |
| 202.2         B         2'-8"         6'-8"         1-3/8"         WD           203.1         B         2'-8"         6'-8"         1-3/8"         WD           204.4         D         21.0"         61.0"         4.20"         WD                                                                                  | PTD - 1 WD                                                                                                                              |                                                                                                  |                                                                         |                                                                                                                                                                                                                   |                                                                       |                                                                                          |                                                         |                                                                                                                                                                                                                                                                                                                                                                                                                                                                                                                                                                                                                                                                                                                                                                                                                                                                                                                                                                                                                                                                                                                                                                                                                                                                                                                                                                                                                                                                                                                                                                                                                                                                                                                                                                                                                                                                                                                                                                                                                                                                                                 |                                              |                                                                                                                                      |         |
| 204.1         B         2'-8"         6'-8"         1-3/8"         WD           204.2         B         2'-6"         6'-8"         1-3/8"         WD           204.3         B         2'-6"         6'-8"         1-3/8"         WD                                                                                 | PTD - 1 WD                                                                                                                              |                                                                                                  | · · · ·                                                                 |                                                                                                                                                                                                                   |                                                                       |                                                                                          |                                                         |                                                                                                                                                                                                                                                                                                                                                                                                                                                                                                                                                                                                                                                                                                                                                                                                                                                                                                                                                                                                                                                                                                                                                                                                                                                                                                                                                                                                                                                                                                                                                                                                                                                                                                                                                                                                                                                                                                                                                                                                                                                                                                 |                                              |                                                                                                                                      |         |
| 205.1         D         3'-0"         7'-0"         1-3/4"         STL           205.2         B         2'-0"         5'-10"         1-3/8"         WD                                                                                                                                                               | PTD Y 2 STL                                                                                                                             | AL                                                                                               | - Y 60 -                                                                | APERTMENT ENTRY DOOR WITH SPRING HINGES, PEEPHOLE<br>CUSTOM DOOR WITH CHAMFERED EDGE                                                                                                                              |                                                                       |                                                                                          |                                                         |                                                                                                                                                                                                                                                                                                                                                                                                                                                                                                                                                                                                                                                                                                                                                                                                                                                                                                                                                                                                                                                                                                                                                                                                                                                                                                                                                                                                                                                                                                                                                                                                                                                                                                                                                                                                                                                                                                                                                                                                                                                                                                 |                                              |                                                                                                                                      |         |
| 205.3         E         6'-0"         6'-8"         1-3/4"         FG           205.4         H         1'-6"         6'-8"         1-3/8"         WD                                                                                                                                                                 | - Y 1 FG                                                                                                                                | FG                                                                                               |                                                                         | DOUBLE FRENCH INSWING EXTERIOR DOOR                                                                                                                                                                               |                                                                       |                                                                                          |                                                         |                                                                                                                                                                                                                                                                                                                                                                                                                                                                                                                                                                                                                                                                                                                                                                                                                                                                                                                                                                                                                                                                                                                                                                                                                                                                                                                                                                                                                                                                                                                                                                                                                                                                                                                                                                                                                                                                                                                                                                                                                                                                                                 |                                              |                                                                                                                                      |         |
| 206.1         B         2'-8"         6'-8"         1-3/8"         WD           207.1         C         2'-8"         6'-8"         1-3/4"         STL                                                                                                                                                                | PTD Y 2 STL                                                                                                                             |                                                                                                  |                                                                         |                                                                                                                                                                                                                   |                                                                       |                                                                                          |                                                         |                                                                                                                                                                                                                                                                                                                                                                                                                                                                                                                                                                                                                                                                                                                                                                                                                                                                                                                                                                                                                                                                                                                                                                                                                                                                                                                                                                                                                                                                                                                                                                                                                                                                                                                                                                                                                                                                                                                                                                                                                                                                                                 |                                              |                                                                                                                                      |         |
|                                                                                                                                                                                                                                                                                                                       | PTD - 1 WD                                                                                                                              |                                                                                                  | · · · ·                                                                 |                                                                                                                                                                                                                   |                                                                       |                                                                                          |                                                         |                                                                                                                                                                                                                                                                                                                                                                                                                                                                                                                                                                                                                                                                                                                                                                                                                                                                                                                                                                                                                                                                                                                                                                                                                                                                                                                                                                                                                                                                                                                                                                                                                                                                                                                                                                                                                                                                                                                                                                                                                                                                                                 |                                              |                                                                                                                                      |         |
| 208.1         B         2'-8"         6'-8"         1-3/8"         WD           208.2         B         2'-6"         6'-8"         1-3/8"         WD                                                                                                                                                                 | PTD - 1 WD                                                                                                                              |                                                                                                  |                                                                         |                                                                                                                                                                                                                   |                                                                       |                                                                                          |                                                         |                                                                                                                                                                                                                                                                                                                                                                                                                                                                                                                                                                                                                                                                                                                                                                                                                                                                                                                                                                                                                                                                                                                                                                                                                                                                                                                                                                                                                                                                                                                                                                                                                                                                                                                                                                                                                                                                                                                                                                                                                                                                                                 |                                              |                                                                                                                                      |         |
| 208.1         B         2'-8"         6'-8"         1-3/8"         WD           208.2         B         2'-6"         6'-8"         1-3/8"         WD           208.3         B         2'-6"         6'-8"         1-3/8"         WD           209.1         B         2'-6"         6'-8"         1-3/8"         WD | PTD - 1 WD                                                                                                                              | · · ·                                                                                            |                                                                         |                                                                                                                                                                                                                   |                                                                       |                                                                                          |                                                         | · · · ·                                                                                                                                                                                                                                                                                                                                                                                                                                                                                                                                                                                                                                                                                                                                                                                                                                                                                                                                                                                                                                                                                                                                                                                                                                                                                                                                                                                                                                                                                                                                                                                                                                                                                                                                                                                                                                                                                                                                                                                                                                                                                         |                                              |                                                                                                                                      |         |
| 208.1         B         2'-8"         6'-8"         1-3/8"         WD           208.2         B         2'-6"         6'-8"         1-3/8"         WD           208.3         B         2'-6"         6'-8"         1-3/8"         WD                                                                                 | PTD         -         1         WD           PTD         -         1         WD           PTD         -         1         WD            |                                                                                                  | · · · ·                                                                 |                                                                                                                                                                                                                   |                                                                       |                                                                                          |                                                         |                                                                                                                                                                                                                                                                                                                                                                                                                                                                                                                                                                                                                                                                                                                                                                                                                                                                                                                                                                                                                                                                                                                                                                                                                                                                                                                                                                                                                                                                                                                                                                                                                                                                                                                                                                                                                                                                                                                                                                                                                                                                                                 |                                              |                                                                                                                                      |         |