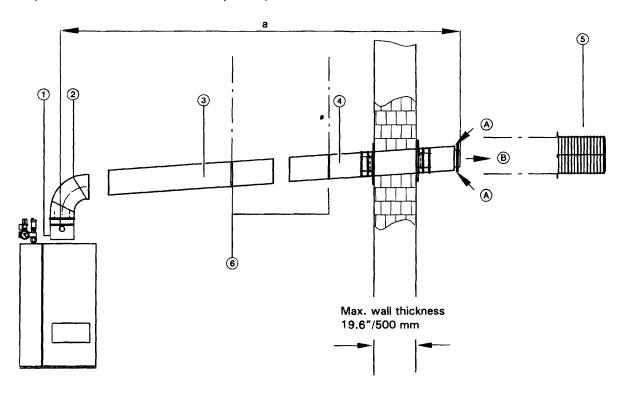

#### Layout with basic coaxial vent kit componentry

Fig. 2 Standard side wall venting layout, using basic vent kit components for vent systems 60/100, 80/125 and 100/150

| 1        | Vent pipe adaptor                                                                                                                                                                                                                                     |
|----------|-------------------------------------------------------------------------------------------------------------------------------------------------------------------------------------------------------------------------------------------------------|
| 2        | Elbow, 87° (1 per carton)                                                                                                                                                                                                                             |
| 3        | Straight pipe<br>3.3 ft./1 m long                                                                                                                                                                                                                     |
| 4        | Vent termination<br>(incl. wall flashings)<br>Important!<br>Total length of vent termination pipe is<br>31"/787 mm. If required, the vent<br>termination pipe may be shortened by<br>max. 12"/305 mm (min. vent<br>termination length is 19"/483 mm). |
| (5)      | Protective screen Warning! Protective screen MUST be installed.                                                                                                                                                                                       |
| <u>6</u> | Mounting clip, white (use at least 2)                                                                                                                                                                                                                 |
| 7        | Brass adaptor (M8 $\times$ $^5/_{16}"$ - 18) and<br>Set of screws (#8 $\times$ $^3/_8"$ )<br>(shown on following page)                                                                                                                                |
| (A)      | Combustion air intake                                                                                                                                                                                                                                 |

| A | Combustion air intake |
|---|-----------------------|
| ₿ | Flue gas outlet       |

<sup>\*1</sup>See section Vent Length Requirements on page 21 in this manual.

Total vent length \*1