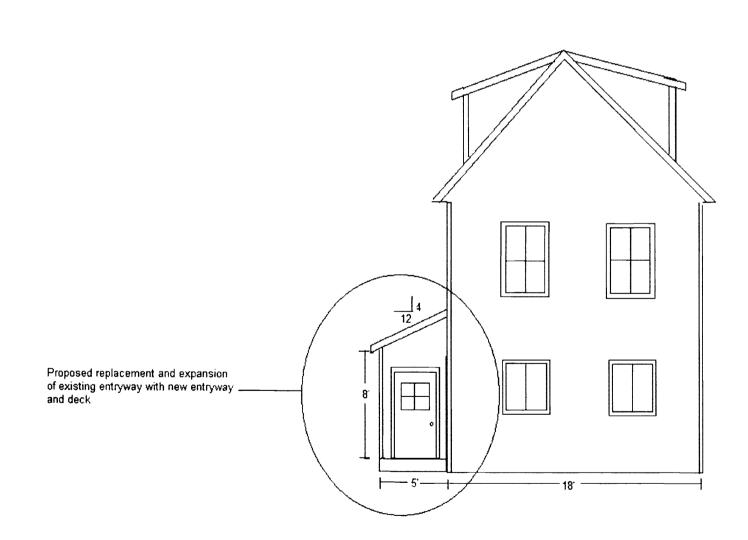

| City of Portland, Maine -                                                                        | <b>Building or Use Permit</b>                                     | t               | Permit No:              | Date Applied For:     | CBL:                                            |  |  |  |
|--------------------------------------------------------------------------------------------------|-------------------------------------------------------------------|-----------------|-------------------------|-----------------------|-------------------------------------------------|--|--|--|
| 389 Congress Street, 04101                                                                       |                                                                   |                 | 6 09-0722               | 07/09/2009            | 013 J010001                                     |  |  |  |
| Location of Construction:                                                                        | Owner Name:                                                       |                 | Owner Address:          |                       | Phone:                                          |  |  |  |
| 116 SHERIDAN ST                                                                                  | SMITH GORDON R                                                    |                 | 116 SHERIDAN S          | 116 SHERIDAN ST 207   |                                                 |  |  |  |
| Business Name:                                                                                   | Contractor Name:                                                  |                 | Contractor Address:     |                       | Phone                                           |  |  |  |
| Lessee/Buyer's Name                                                                              | Phone:                                                            |                 | Permit Type:            |                       |                                                 |  |  |  |
|                                                                                                  |                                                                   |                 | Additions - Dwell       | ings                  |                                                 |  |  |  |
| Proposed Use:                                                                                    |                                                                   | Propos          | ed Project Description: |                       |                                                 |  |  |  |
| Single Family Home - Replace<br>Interior Space at Rear of House<br>on third floor deck Connected | w/ covered Deck. Change fra                                       | aming Space     | <b>A</b>                | //covered deck (5'x1  | 5'). Replace Interior<br>0'). Change framing on |  |  |  |
| Dept: Zoning Stat Note:                                                                          | us: Approved with Condition                                       | s Reviewer      | : Ann Machado           | Approval D            | ate: 07/16/2009<br>Ok to Issue: ✓               |  |  |  |
| 1) The 8' x 8' deck on the rear                                                                  | of the building is illegal. You                                   | have thirty day | s from when the per     | mit is issued to remo | ove it.                                         |  |  |  |
| <b>   </b>                                                                                       | ory addition on the rear of the he right to enclose it again in t | _               | nonconforming. If       | the walls are remov   | ed to make an                                   |  |  |  |
|                                                                                                  |                                                                   |                 |                         |                       |                                                 |  |  |  |