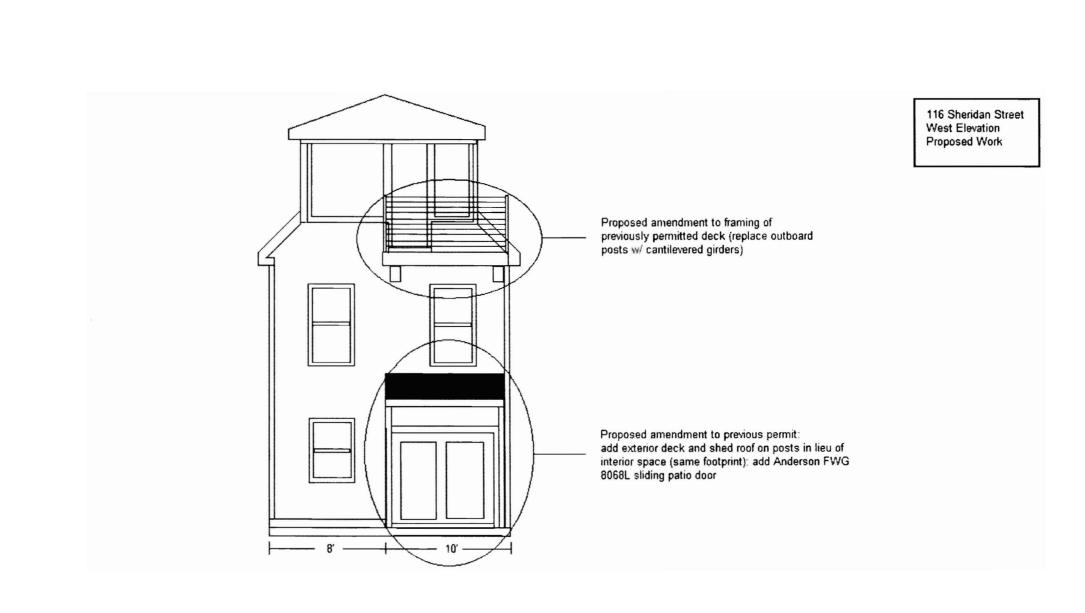

| City of Portland, Maine -                                                                        | <b>Building or Use Permit</b>                                     | t               | Permit No:              | Date Applied For:     | CBL:                                            |  |  |  |
|--------------------------------------------------------------------------------------------------|-------------------------------------------------------------------|-----------------|-------------------------|-----------------------|-------------------------------------------------|--|--|--|
| 389 Congress Street, 04101                                                                       |                                                                   |                 | 6 09-0722               | 07/09/2009            | 013 J010001                                     |  |  |  |
| Location of Construction:                                                                        | Owner Name:                                                       |                 | Owner Address:          |                       | Phone:                                          |  |  |  |
| 116 SHERIDAN ST                                                                                  | SMITH GORDON R                                                    |                 | 116 SHERIDAN S          | 116 SHERIDAN ST 207   |                                                 |  |  |  |
| Business Name:                                                                                   | Contractor Name:                                                  |                 | Contractor Address:     |                       | Phone                                           |  |  |  |
| Lessee/Buyer's Name                                                                              | Phone:                                                            |                 | Permit Type:            |                       |                                                 |  |  |  |
|                                                                                                  |                                                                   |                 | Additions - Dwell       | ings                  |                                                 |  |  |  |
| Proposed Use:                                                                                    |                                                                   | Propos          | ed Project Description: |                       |                                                 |  |  |  |
| Single Family Home - Replace<br>Interior Space at Rear of House<br>on third floor deck Connected | w/ covered Deck. Change fra                                       | aming Space     | <b>A</b>                | //covered deck (5'x1  | 5'). Replace Interior<br>0'). Change framing on |  |  |  |
| Dept: Zoning Stat Note:                                                                          | us: Approved with Condition                                       | s Reviewer      | : Ann Machado           | Approval D            | ate: 07/16/2009<br>Ok to Issue: ✓               |  |  |  |
| 1) The 8' x 8' deck on the rear                                                                  | of the building is illegal. You                                   | have thirty day | s from when the per     | mit is issued to remo | ove it.                                         |  |  |  |
| <b>   </b>                                                                                       | ory addition on the rear of the he right to enclose it again in t | _               | nonconforming. If       | the walls are remov   | ed to make an                                   |  |  |  |
|                                                                                                  |                                                                   |                 |                         |                       |                                                 |  |  |  |