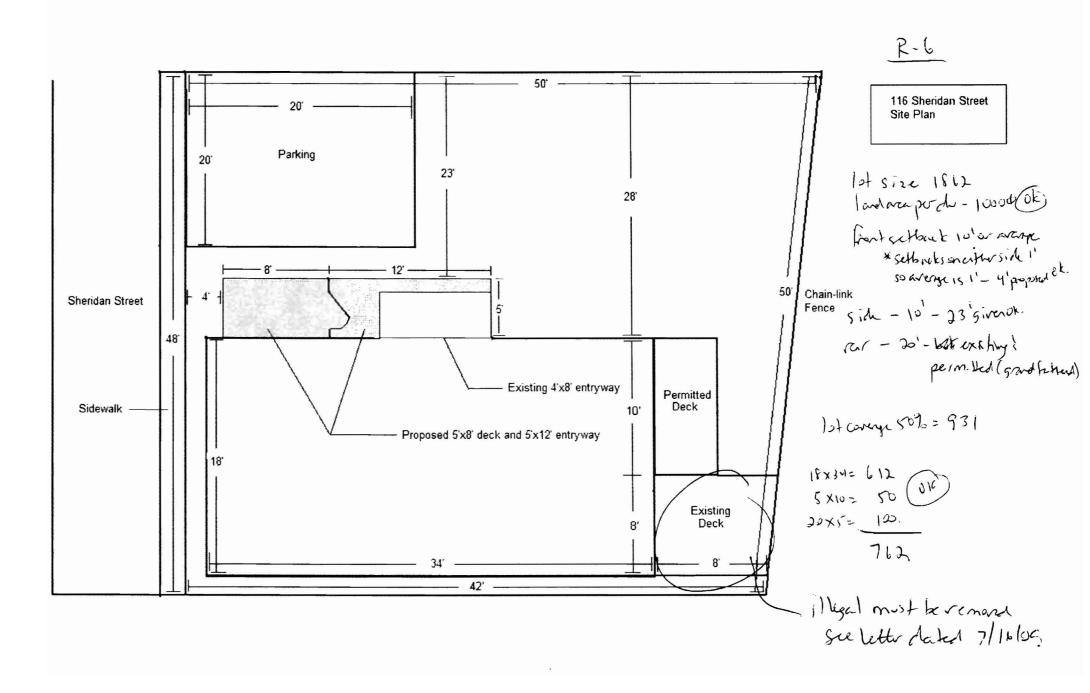

| City of Portland, Maine -                                                                        | <b>Building or Use Permit</b>                                     | t               | Permit No:              | Date Applied For:     | CBL:                                            |  |  |  |
|--------------------------------------------------------------------------------------------------|-------------------------------------------------------------------|-----------------|-------------------------|-----------------------|-------------------------------------------------|--|--|--|
| 389 Congress Street, 04101                                                                       |                                                                   |                 | 6 09-0722               | 07/09/2009            | 013 J010001                                     |  |  |  |
| Location of Construction:                                                                        | Owner Name:                                                       |                 | Owner Address:          |                       | Phone:                                          |  |  |  |
| 116 SHERIDAN ST                                                                                  | SMITH GORDON R                                                    |                 | 116 SHERIDAN S          | 116 SHERIDAN ST 207   |                                                 |  |  |  |
| Business Name:                                                                                   | Contractor Name:                                                  |                 | Contractor Address:     |                       | Phone                                           |  |  |  |
| Lessee/Buyer's Name                                                                              | Phone:                                                            |                 | Permit Type:            |                       |                                                 |  |  |  |
|                                                                                                  |                                                                   |                 | Additions - Dwell       | ings                  |                                                 |  |  |  |
| Proposed Use:                                                                                    |                                                                   | Propos          | ed Project Description: |                       |                                                 |  |  |  |
| Single Family Home - Replace<br>Interior Space at Rear of House<br>on third floor deck Connected | w/ covered Deck. Change fra                                       | aming Space     | <b>A</b>                | //covered deck (5'x1  | 5'). Replace Interior<br>0'). Change framing on |  |  |  |
| Dept: Zoning Stat Note:                                                                          | us: Approved with Condition                                       | s Reviewer      | : Ann Machado           | Approval D            | ate: 07/16/2009<br>Ok to Issue: ✓               |  |  |  |
| 1) The 8' x 8' deck on the rear                                                                  | of the building is illegal. You                                   | have thirty day | s from when the per     | mit is issued to remo | ove it.                                         |  |  |  |
| <b>   </b>                                                                                       | ory addition on the rear of the he right to enclose it again in t | _               | nonconforming. If       | the walls are remov   | ed to make an                                   |  |  |  |
|                                                                                                  |                                                                   |                 |                         |                       |                                                 |  |  |  |

## Comments:

7/14/2009-amachado: Left vcm for Gordon. Plot plan shows an existing 8' x 8' deck. This was not shown on earlier plot plans for the property.

7/16/2009-amachado: Research of property shows no permit for the 8' x 8' deck. Spoke to Gordon. He will remove it. See letter dated 7/16/09.