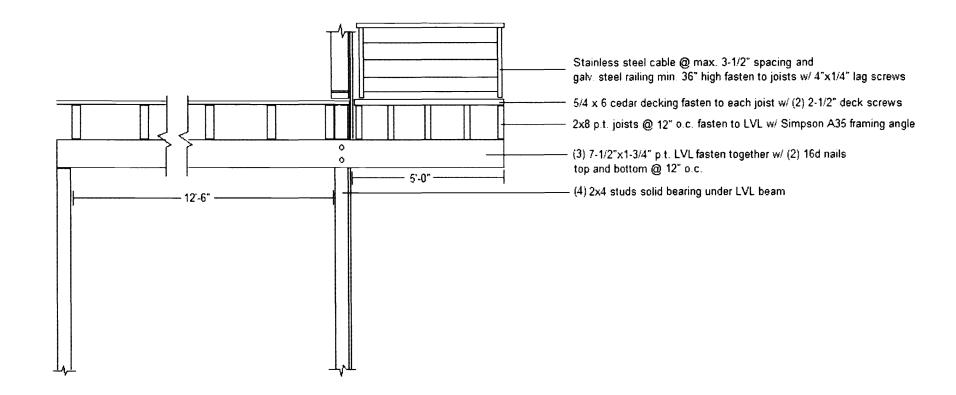

| City of Portland, Maine -                                                                        | <b>Building or Use Permit</b>                                     | t               | Permit No:              | Date Applied For:     | CBL:                                            |  |  |  |
|--------------------------------------------------------------------------------------------------|-------------------------------------------------------------------|-----------------|-------------------------|-----------------------|-------------------------------------------------|--|--|--|
| 389 Congress Street, 04101                                                                       |                                                                   |                 | 6 09-0722               | 07/09/2009            | 013 J010001                                     |  |  |  |
| Location of Construction:                                                                        | Owner Name:                                                       |                 | Owner Address:          |                       | Phone:                                          |  |  |  |
| 116 SHERIDAN ST                                                                                  | SMITH GORDON R                                                    |                 | 116 SHERIDAN S          | 116 SHERIDAN ST 207   |                                                 |  |  |  |
| Business Name:                                                                                   | Contractor Name:                                                  |                 | Contractor Address:     |                       | Phone                                           |  |  |  |
| Lessee/Buyer's Name                                                                              | Phone:                                                            |                 | Permit Type:            |                       |                                                 |  |  |  |
|                                                                                                  |                                                                   |                 | Additions - Dwell       | ings                  |                                                 |  |  |  |
| Proposed Use:                                                                                    |                                                                   | Propos          | ed Project Description: |                       |                                                 |  |  |  |
| Single Family Home - Replace<br>Interior Space at Rear of House<br>on third floor deck Connected | w/ covered Deck. Change fra                                       | aming Space     | <b>A</b>                | //covered deck (5'x1  | 5'). Replace Interior<br>0'). Change framing on |  |  |  |
| Dept: Zoning Stat Note:                                                                          | us: Approved with Condition                                       | s Reviewer      | : Ann Machado           | Approval D            | ate: 07/16/2009<br>Ok to Issue: ✓               |  |  |  |
| 1) The 8' x 8' deck on the rear                                                                  | of the building is illegal. You                                   | have thirty day | s from when the per     | mit is issued to remo | ove it.                                         |  |  |  |
| <b>   </b>                                                                                       | ory addition on the rear of the he right to enclose it again in t | _               | nonconforming. If       | the walls are remov   | ed to make an                                   |  |  |  |
|                                                                                                  |                                                                   |                 |                         |                       |                                                 |  |  |  |