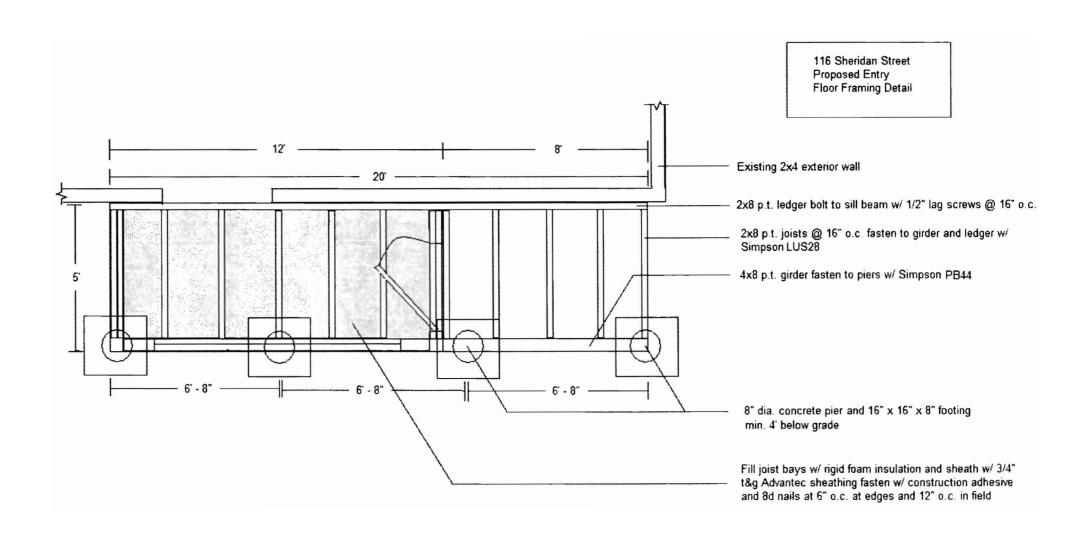

| City of Portland, Maine -                                                                        | <b>Building or Use Permit</b>                                     | t               | Permit No:              | Date Applied For:     | CBL:                                            |  |  |  |
|--------------------------------------------------------------------------------------------------|-------------------------------------------------------------------|-----------------|-------------------------|-----------------------|-------------------------------------------------|--|--|--|
| 389 Congress Street, 04101                                                                       |                                                                   |                 | 6 09-0722               | 07/09/2009            | 013 J010001                                     |  |  |  |
| Location of Construction:                                                                        | Owner Name:                                                       |                 | Owner Address:          |                       | Phone:                                          |  |  |  |
| 116 SHERIDAN ST                                                                                  | SMITH GORDON R                                                    |                 | 116 SHERIDAN S          | 116 SHERIDAN ST 207   |                                                 |  |  |  |
| Business Name:                                                                                   | Contractor Name:                                                  |                 | Contractor Address:     |                       | Phone                                           |  |  |  |
| Lessee/Buyer's Name                                                                              | Phone:                                                            |                 | Permit Type:            |                       |                                                 |  |  |  |
|                                                                                                  |                                                                   |                 | Additions - Dwell       | ings                  |                                                 |  |  |  |
| Proposed Use:                                                                                    |                                                                   | Propos          | ed Project Description: |                       |                                                 |  |  |  |
| Single Family Home - Replace<br>Interior Space at Rear of House<br>on third floor deck Connected | w/ covered Deck. Change fra                                       | aming Space     | <b>A</b>                | //covered deck (5'x1  | 5'). Replace Interior<br>0'). Change framing on |  |  |  |
| Dept: Zoning Stat Note:                                                                          | us: Approved with Condition                                       | s Reviewer      | : Ann Machado           | Approval D            | ate: 07/16/2009<br>Ok to Issue: ✓               |  |  |  |
| 1) The 8' x 8' deck on the rear                                                                  | of the building is illegal. You                                   | have thirty day | s from when the per     | mit is issued to remo | ove it.                                         |  |  |  |
| <b>   </b>                                                                                       | ory addition on the rear of the he right to enclose it again in t | _               | nonconforming. If       | the walls are remov   | ed to make an                                   |  |  |  |
|                                                                                                  |                                                                   |                 |                         |                       |                                                 |  |  |  |