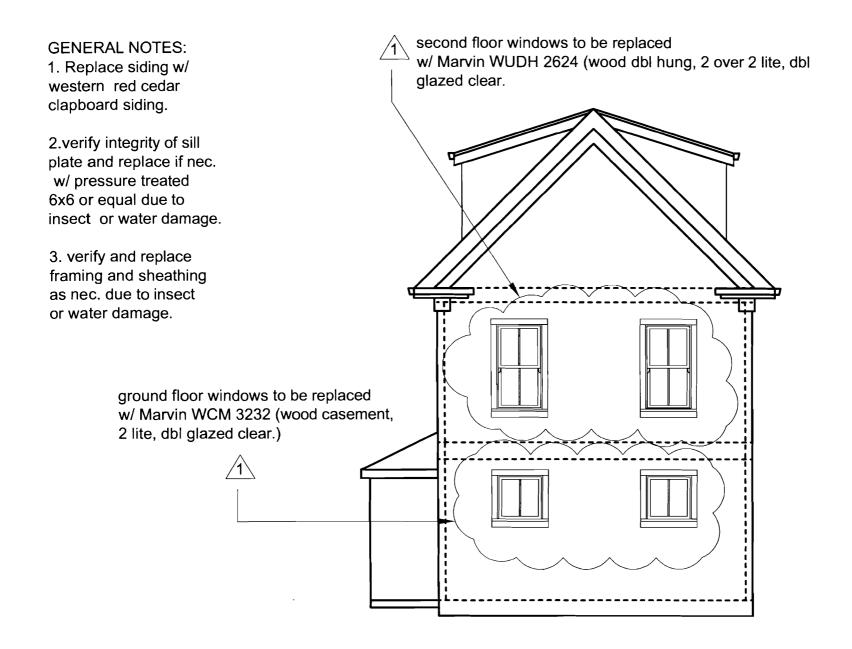

| 280 Congress Street 04101                                                                                                                                                                                                                                                                                                                                        | - Building or Use Permit<br>Tel: (207) 874-8703, Fax: (20                                                                                                                                                                                                                                                                                                                                                                                                                                                                                                                                                                                                                                                                                                                                                                                                                                                                                                                                                                                                                                                                                                                                                                                                                                                                                                                                                                                                                                                                                                                                                                                                                                                                                                                                                                                                                                                                                                                                                                                                                                                                      | 07) 974 071                                                                                                     | 6 08-0933                                                                                                                                       | 07/25/2008                                                                                      | 013 J010001                                                                                                |
|------------------------------------------------------------------------------------------------------------------------------------------------------------------------------------------------------------------------------------------------------------------------------------------------------------------------------------------------------------------|--------------------------------------------------------------------------------------------------------------------------------------------------------------------------------------------------------------------------------------------------------------------------------------------------------------------------------------------------------------------------------------------------------------------------------------------------------------------------------------------------------------------------------------------------------------------------------------------------------------------------------------------------------------------------------------------------------------------------------------------------------------------------------------------------------------------------------------------------------------------------------------------------------------------------------------------------------------------------------------------------------------------------------------------------------------------------------------------------------------------------------------------------------------------------------------------------------------------------------------------------------------------------------------------------------------------------------------------------------------------------------------------------------------------------------------------------------------------------------------------------------------------------------------------------------------------------------------------------------------------------------------------------------------------------------------------------------------------------------------------------------------------------------------------------------------------------------------------------------------------------------------------------------------------------------------------------------------------------------------------------------------------------------------------------------------------------------------------------------------------------------|-----------------------------------------------------------------------------------------------------------------|-------------------------------------------------------------------------------------------------------------------------------------------------|-------------------------------------------------------------------------------------------------|------------------------------------------------------------------------------------------------------------|
|                                                                                                                                                                                                                                                                                                                                                                  |                                                                                                                                                                                                                                                                                                                                                                                                                                                                                                                                                                                                                                                                                                                                                                                                                                                                                                                                                                                                                                                                                                                                                                                                                                                                                                                                                                                                                                                                                                                                                                                                                                                                                                                                                                                                                                                                                                                                                                                                                                                                                                                                | 0/) 0/4-0/10                                                                                                    |                                                                                                                                                 | <u> </u>                                                                                        |                                                                                                            |
| Location of Construction:                                                                                                                                                                                                                                                                                                                                        | Owner Name:                                                                                                                                                                                                                                                                                                                                                                                                                                                                                                                                                                                                                                                                                                                                                                                                                                                                                                                                                                                                                                                                                                                                                                                                                                                                                                                                                                                                                                                                                                                                                                                                                                                                                                                                                                                                                                                                                                                                                                                                                                                                                                                    | Owner Address:                                                                                                  |                                                                                                                                                 | Phone:                                                                                          |                                                                                                            |
| 116 SHERIDAN ST                                                                                                                                                                                                                                                                                                                                                  | SMITH GORDON R                                                                                                                                                                                                                                                                                                                                                                                                                                                                                                                                                                                                                                                                                                                                                                                                                                                                                                                                                                                                                                                                                                                                                                                                                                                                                                                                                                                                                                                                                                                                                                                                                                                                                                                                                                                                                                                                                                                                                                                                                                                                                                                 |                                                                                                                 | 116 SHERIDAN                                                                                                                                    | <u>sr</u>                                                                                       | <u> </u>                                                                                                   |
| Business Name:                                                                                                                                                                                                                                                                                                                                                   | Contractor Name:                                                                                                                                                                                                                                                                                                                                                                                                                                                                                                                                                                                                                                                                                                                                                                                                                                                                                                                                                                                                                                                                                                                                                                                                                                                                                                                                                                                                                                                                                                                                                                                                                                                                                                                                                                                                                                                                                                                                                                                                                                                                                                               |                                                                                                                 | Contractor Address:                                                                                                                             |                                                                                                 | Phone                                                                                                      |
|                                                                                                                                                                                                                                                                                                                                                                  | property owner                                                                                                                                                                                                                                                                                                                                                                                                                                                                                                                                                                                                                                                                                                                                                                                                                                                                                                                                                                                                                                                                                                                                                                                                                                                                                                                                                                                                                                                                                                                                                                                                                                                                                                                                                                                                                                                                                                                                                                                                                                                                                                                 |                                                                                                                 |                                                                                                                                                 |                                                                                                 |                                                                                                            |
| Lessee/Buyer's Name                                                                                                                                                                                                                                                                                                                                              | Phone:                                                                                                                                                                                                                                                                                                                                                                                                                                                                                                                                                                                                                                                                                                                                                                                                                                                                                                                                                                                                                                                                                                                                                                                                                                                                                                                                                                                                                                                                                                                                                                                                                                                                                                                                                                                                                                                                                                                                                                                                                                                                                                                         |                                                                                                                 | Permit Type:                                                                                                                                    |                                                                                                 |                                                                                                            |
|                                                                                                                                                                                                                                                                                                                                                                  |                                                                                                                                                                                                                                                                                                                                                                                                                                                                                                                                                                                                                                                                                                                                                                                                                                                                                                                                                                                                                                                                                                                                                                                                                                                                                                                                                                                                                                                                                                                                                                                                                                                                                                                                                                                                                                                                                                                                                                                                                                                                                                                                |                                                                                                                 | Additions - Dwel                                                                                                                                | lings                                                                                           |                                                                                                            |
| Proposed Use:                                                                                                                                                                                                                                                                                                                                                    |                                                                                                                                                                                                                                                                                                                                                                                                                                                                                                                                                                                                                                                                                                                                                                                                                                                                                                                                                                                                                                                                                                                                                                                                                                                                                                                                                                                                                                                                                                                                                                                                                                                                                                                                                                                                                                                                                                                                                                                                                                                                                                                                | Propos                                                                                                          | ed Project Description                                                                                                                          | :                                                                                               |                                                                                                            |
| floor, New foundation & fram<br>replace floor joists, sill beam a                                                                                                                                                                                                                                                                                                | e windows, siding, add deck to 3rd<br>ing @ breakfast nook, repair &<br>is needed<br>tus: Approved with Conditions                                                                                                                                                                                                                                                                                                                                                                                                                                                                                                                                                                                                                                                                                                                                                                                                                                                                                                                                                                                                                                                                                                                                                                                                                                                                                                                                                                                                                                                                                                                                                                                                                                                                                                                                                                                                                                                                                                                                                                                                             | framineede                                                                                                      | ng @ breakfast noo                                                                                                                              | , add deck to 3rd flc<br>k, repair & replace f<br>                                              | floor joists, sill bea                                                                                     |
|                                                                                                                                                                                                                                                                                                                                                                  | not increase the floor area under a local term of the second term of term o |                                                                                                                 |                                                                                                                                                 | g footprint.                                                                                    | Ok to Issue: 🔽                                                                                             |
| <ol> <li>This permit is being issued</li> <li>This permit is being issued</li> </ol>                                                                                                                                                                                                                                                                             |                                                                                                                                                                                                                                                                                                                                                                                                                                                                                                                                                                                                                                                                                                                                                                                                                                                                                                                                                                                                                                                                                                                                                                                                                                                                                                                                                                                                                                                                                                                                                                                                                                                                                                                                                                                                                                                                                                                                                                                                                                                                                                                                | will take place<br>floor deck mu                                                                                | e within the existing<br>1st never be enclose                                                                                                   | d and the space betw                                                                            | ween the first floor                                                                                       |
| <ol> <li>This permit is being issued</li> <li>This permit is being issued<br/>and the deck may not be en</li> </ol>                                                                                                                                                                                                                                              | with the condition that all work with the condition that the third f                                                                                                                                                                                                                                                                                                                                                                                                                                                                                                                                                                                                                                                                                                                                                                                                                                                                                                                                                                                                                                                                                                                                                                                                                                                                                                                                                                                                                                                                                                                                                                                                                                                                                                                                                                                                                                                                                                                                                                                                                                                           | will take place<br>floor deck mu<br>-436. The de                                                                | e within the existing<br>1st never be enclose<br>5ck must also be bui                                                                           | d and the space betw<br>lt within the existing                                                  | ween the first floor<br>g footprint.                                                                       |
| <ol> <li>This permit is being issued</li> <li>This permit is being issued<br/>and the deck may not be en</li> <li>This property shall remain<br/>approval.</li> </ol>                                                                                                                                                                                            | with the condition that all work we with the condition that the third for the third for the section 14-                                                                                                                                                                                                                                                                                                                                                                                                                                                                                                                                                                                                                                                                                                                                                                                                                                                                                                                                                                                                                                                                                                                                                                                                                                                                                                                                                                                                                                                                                                                                                                                                                                                                                                                                                                                                                                                                                                                                                                                                                        | will take place<br>floor deck mu<br>-436. The de<br>ange of use sh                                              | e within the existing<br>1st never be enclose<br>ock must also be bui<br>1all require a separa                                                  | d and the space betw<br>lt within the existing<br>te permit application                         | ween the first floor<br>g footprint.<br>n for review and                                                   |
| <ol> <li>This permit is being issued</li> <li>This permit is being issued<br/>and the deck may not be en</li> <li>This property shall remain<br/>approval.</li> <li>This permit is being appro<br/>work.</li> </ol>                                                                                                                                              | with the condition that all work we<br>with the condition that the third the<br>neclosed unless it meets section 14-<br>a single family dwelling. Any cha                                                                                                                                                                                                                                                                                                                                                                                                                                                                                                                                                                                                                                                                                                                                                                                                                                                                                                                                                                                                                                                                                                                                                                                                                                                                                                                                                                                                                                                                                                                                                                                                                                                                                                                                                                                                                                                                                                                                                                      | will take place<br>floor deck mu<br>-436. The de<br>ange of use sh<br>ed. Any devia                             | e within the existing<br>1st never be enclose<br>ock must also be bui<br>1all require a separa                                                  | d and the space betw<br>lt within the existing<br>te permit application                         | ween the first floor<br>g footprint.<br>n for review and<br>before starting that                           |
| <ol> <li>This permit is being issued</li> <li>This permit is being issued<br/>and the deck may not be en</li> <li>This property shall remain<br/>approval.</li> <li>This permit is being appro<br/>work.</li> </ol>                                                                                                                                              | with the condition that all work w<br>with the condition that the third the<br>nclosed unless it meets section 14-<br>a single family dwelling. Any cha<br>ved on the basis of plans submitte                                                                                                                                                                                                                                                                                                                                                                                                                                                                                                                                                                                                                                                                                                                                                                                                                                                                                                                                                                                                                                                                                                                                                                                                                                                                                                                                                                                                                                                                                                                                                                                                                                                                                                                                                                                                                                                                                                                                  | will take place<br>floor deck mu<br>-436. The de<br>ange of use sh<br>ed. Any devia                             | e within the existing<br>ist never be enclose<br>ick must also be bui<br>hall require a separa<br>ations shall require                          | d and the space betw<br>It within the existing<br>the permit application<br>a separate approval | ween the first floor<br>g footprint.<br>n for review and<br>before starting that                           |
| <ol> <li>This permit is being issued<br/>and the deck may not be en<br/>and the deck may not be en<br/>being issued<br/>and the deck may not be en<br/>being approval.</li> <li>This property shall remain<br/>approval.</li> <li>This permit is being appro<br/>work.</li> <li>Dept: Building State<br/>Note:</li> <li>Separate permits are required</li> </ol> | with the condition that all work w<br>with the condition that the third the<br>nclosed unless it meets section 14-<br>a single family dwelling. Any cha<br>ved on the basis of plans submitte                                                                                                                                                                                                                                                                                                                                                                                                                                                                                                                                                                                                                                                                                                                                                                                                                                                                                                                                                                                                                                                                                                                                                                                                                                                                                                                                                                                                                                                                                                                                                                                                                                                                                                                                                                                                                                                                                                                                  | will take place<br>floor deck mu<br>-436. The de<br>ange of use sh<br>ed. Any devia<br>Reviewer<br>or HVAC syst | e within the existing<br>ist never be enclose<br>ock must also be bui<br>hall require a separa<br>ations shall require<br>: Tom Markley<br>ems. | d and the space betw<br>It within the existing<br>the permit application<br>a separate approval | ween the first floor<br>g footprint.<br>n for review and<br>before starting that<br><b>Date:</b> 08/26/200 |