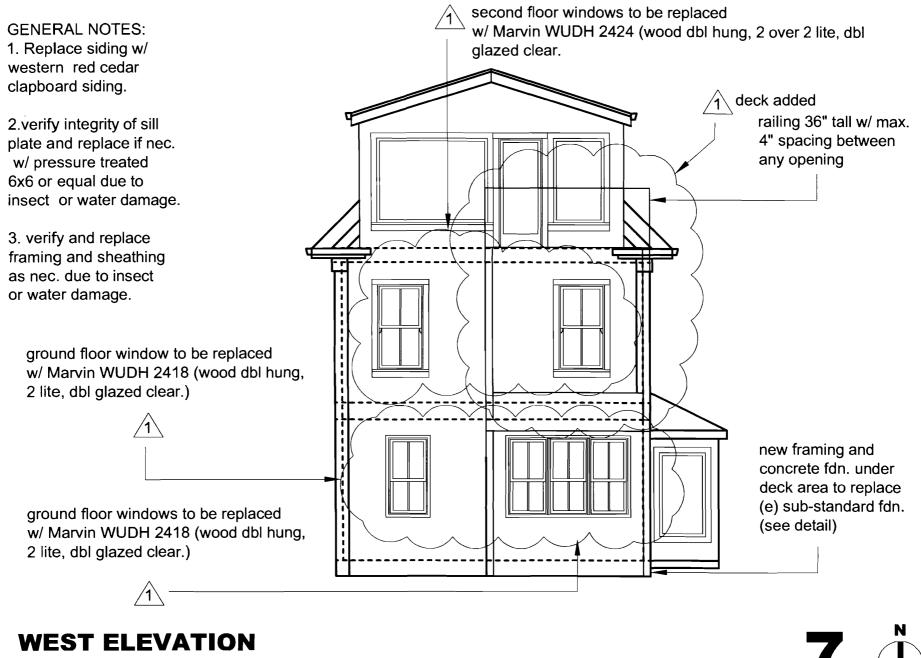

| 280 Congress Street 04101                                                                                                                                                                                                                                                                                                                                        | - Building or Use Permit<br>Tel: (207) 874-8703, Fax: (20                                                                                                                                                                                                                                                                                                                                                                                                                                                                                                                                                                                                                                                                                                                                                                                                                                                                                                                                                                                                                                                                                                                                                                                                                                                                                                                                                                                                                                                                                                                                                                                                                                                                                                                                                                                                                                                                                                                                                                                                                                                                      | 07) 974 071                                                                                                     | 6 08-0933                                                                                                                                       | 07/25/2008                                                                                      | 013 J010001                                                                                                |
|------------------------------------------------------------------------------------------------------------------------------------------------------------------------------------------------------------------------------------------------------------------------------------------------------------------------------------------------------------------|--------------------------------------------------------------------------------------------------------------------------------------------------------------------------------------------------------------------------------------------------------------------------------------------------------------------------------------------------------------------------------------------------------------------------------------------------------------------------------------------------------------------------------------------------------------------------------------------------------------------------------------------------------------------------------------------------------------------------------------------------------------------------------------------------------------------------------------------------------------------------------------------------------------------------------------------------------------------------------------------------------------------------------------------------------------------------------------------------------------------------------------------------------------------------------------------------------------------------------------------------------------------------------------------------------------------------------------------------------------------------------------------------------------------------------------------------------------------------------------------------------------------------------------------------------------------------------------------------------------------------------------------------------------------------------------------------------------------------------------------------------------------------------------------------------------------------------------------------------------------------------------------------------------------------------------------------------------------------------------------------------------------------------------------------------------------------------------------------------------------------------|-----------------------------------------------------------------------------------------------------------------|-------------------------------------------------------------------------------------------------------------------------------------------------|-------------------------------------------------------------------------------------------------|------------------------------------------------------------------------------------------------------------|
|                                                                                                                                                                                                                                                                                                                                                                  |                                                                                                                                                                                                                                                                                                                                                                                                                                                                                                                                                                                                                                                                                                                                                                                                                                                                                                                                                                                                                                                                                                                                                                                                                                                                                                                                                                                                                                                                                                                                                                                                                                                                                                                                                                                                                                                                                                                                                                                                                                                                                                                                | 0/) 0/4-0/10                                                                                                    |                                                                                                                                                 | <u> </u>                                                                                        |                                                                                                            |
| Location of Construction:                                                                                                                                                                                                                                                                                                                                        | Owner Name:                                                                                                                                                                                                                                                                                                                                                                                                                                                                                                                                                                                                                                                                                                                                                                                                                                                                                                                                                                                                                                                                                                                                                                                                                                                                                                                                                                                                                                                                                                                                                                                                                                                                                                                                                                                                                                                                                                                                                                                                                                                                                                                    | Owner Address:                                                                                                  |                                                                                                                                                 | Phone:                                                                                          |                                                                                                            |
| 116 SHERIDAN ST                                                                                                                                                                                                                                                                                                                                                  | SMITH GORDON R                                                                                                                                                                                                                                                                                                                                                                                                                                                                                                                                                                                                                                                                                                                                                                                                                                                                                                                                                                                                                                                                                                                                                                                                                                                                                                                                                                                                                                                                                                                                                                                                                                                                                                                                                                                                                                                                                                                                                                                                                                                                                                                 |                                                                                                                 | 116 SHERIDAN                                                                                                                                    | <u>sr</u>                                                                                       | <u> </u>                                                                                                   |
| Business Name:                                                                                                                                                                                                                                                                                                                                                   | Contractor Name:                                                                                                                                                                                                                                                                                                                                                                                                                                                                                                                                                                                                                                                                                                                                                                                                                                                                                                                                                                                                                                                                                                                                                                                                                                                                                                                                                                                                                                                                                                                                                                                                                                                                                                                                                                                                                                                                                                                                                                                                                                                                                                               |                                                                                                                 | Contractor Address:                                                                                                                             |                                                                                                 | Phone                                                                                                      |
|                                                                                                                                                                                                                                                                                                                                                                  | property owner                                                                                                                                                                                                                                                                                                                                                                                                                                                                                                                                                                                                                                                                                                                                                                                                                                                                                                                                                                                                                                                                                                                                                                                                                                                                                                                                                                                                                                                                                                                                                                                                                                                                                                                                                                                                                                                                                                                                                                                                                                                                                                                 |                                                                                                                 |                                                                                                                                                 |                                                                                                 |                                                                                                            |
| Lessee/Buyer's Name                                                                                                                                                                                                                                                                                                                                              | Phone:                                                                                                                                                                                                                                                                                                                                                                                                                                                                                                                                                                                                                                                                                                                                                                                                                                                                                                                                                                                                                                                                                                                                                                                                                                                                                                                                                                                                                                                                                                                                                                                                                                                                                                                                                                                                                                                                                                                                                                                                                                                                                                                         |                                                                                                                 | Permit Type:                                                                                                                                    |                                                                                                 |                                                                                                            |
|                                                                                                                                                                                                                                                                                                                                                                  |                                                                                                                                                                                                                                                                                                                                                                                                                                                                                                                                                                                                                                                                                                                                                                                                                                                                                                                                                                                                                                                                                                                                                                                                                                                                                                                                                                                                                                                                                                                                                                                                                                                                                                                                                                                                                                                                                                                                                                                                                                                                                                                                |                                                                                                                 | Additions - Dwel                                                                                                                                | lings                                                                                           |                                                                                                            |
| Proposed Use:                                                                                                                                                                                                                                                                                                                                                    |                                                                                                                                                                                                                                                                                                                                                                                                                                                                                                                                                                                                                                                                                                                                                                                                                                                                                                                                                                                                                                                                                                                                                                                                                                                                                                                                                                                                                                                                                                                                                                                                                                                                                                                                                                                                                                                                                                                                                                                                                                                                                                                                | Propos                                                                                                          | ed Project Description                                                                                                                          | :                                                                                               |                                                                                                            |
| floor, New foundation & fram<br>replace floor joists, sill beam a                                                                                                                                                                                                                                                                                                | e windows, siding, add deck to 3rd<br>ing @ breakfast nook, repair &<br>is needed<br>tus: Approved with Conditions                                                                                                                                                                                                                                                                                                                                                                                                                                                                                                                                                                                                                                                                                                                                                                                                                                                                                                                                                                                                                                                                                                                                                                                                                                                                                                                                                                                                                                                                                                                                                                                                                                                                                                                                                                                                                                                                                                                                                                                                             | framineede                                                                                                      | ng @ breakfast noo                                                                                                                              | , add deck to 3rd flc<br>k, repair & replace f<br>                                              | floor joists, sill bea                                                                                     |
|                                                                                                                                                                                                                                                                                                                                                                  | not increase the floor area under a local term of the second term of term o |                                                                                                                 |                                                                                                                                                 | g footprint.                                                                                    | Ok to Issue: 🔽                                                                                             |
| <ol> <li>This permit is being issued</li> <li>This permit is being issued</li> </ol>                                                                                                                                                                                                                                                                             |                                                                                                                                                                                                                                                                                                                                                                                                                                                                                                                                                                                                                                                                                                                                                                                                                                                                                                                                                                                                                                                                                                                                                                                                                                                                                                                                                                                                                                                                                                                                                                                                                                                                                                                                                                                                                                                                                                                                                                                                                                                                                                                                | will take place<br>floor deck mu                                                                                | e within the existing<br>1st never be enclose                                                                                                   | d and the space betw                                                                            | ween the first floor                                                                                       |
| <ol> <li>This permit is being issued</li> <li>This permit is being issued<br/>and the deck may not be en</li> </ol>                                                                                                                                                                                                                                              | with the condition that all work with the condition that the third f                                                                                                                                                                                                                                                                                                                                                                                                                                                                                                                                                                                                                                                                                                                                                                                                                                                                                                                                                                                                                                                                                                                                                                                                                                                                                                                                                                                                                                                                                                                                                                                                                                                                                                                                                                                                                                                                                                                                                                                                                                                           | will take place<br>floor deck mu<br>-436. The de                                                                | e within the existing<br>1st never be enclose<br>5ck must also be bui                                                                           | d and the space betw<br>lt within the existing                                                  | ween the first floor<br>g footprint.                                                                       |
| <ol> <li>This permit is being issued</li> <li>This permit is being issued<br/>and the deck may not be en</li> <li>This property shall remain<br/>approval.</li> </ol>                                                                                                                                                                                            | with the condition that all work we with the condition that the third for the third for the section 14-                                                                                                                                                                                                                                                                                                                                                                                                                                                                                                                                                                                                                                                                                                                                                                                                                                                                                                                                                                                                                                                                                                                                                                                                                                                                                                                                                                                                                                                                                                                                                                                                                                                                                                                                                                                                                                                                                                                                                                                                                        | will take place<br>floor deck mu<br>-436. The de<br>ange of use sh                                              | e within the existing<br>1st never be enclose<br>ock must also be bui<br>1all require a separa                                                  | d and the space betw<br>lt within the existing<br>te permit application                         | ween the first floor<br>g footprint.<br>n for review and                                                   |
| <ol> <li>This permit is being issued</li> <li>This permit is being issued<br/>and the deck may not be en</li> <li>This property shall remain<br/>approval.</li> <li>This permit is being appro<br/>work.</li> </ol>                                                                                                                                              | with the condition that all work we<br>with the condition that the third the<br>neclosed unless it meets section 14-<br>a single family dwelling. Any cha                                                                                                                                                                                                                                                                                                                                                                                                                                                                                                                                                                                                                                                                                                                                                                                                                                                                                                                                                                                                                                                                                                                                                                                                                                                                                                                                                                                                                                                                                                                                                                                                                                                                                                                                                                                                                                                                                                                                                                      | will take place<br>floor deck mu<br>-436. The de<br>ange of use sh<br>ed. Any devia                             | e within the existing<br>1st never be enclose<br>ock must also be bui<br>1all require a separa                                                  | d and the space betw<br>lt within the existing<br>te permit application                         | ween the first floor<br>g footprint.<br>n for review and<br>before starting that                           |
| <ol> <li>This permit is being issued</li> <li>This permit is being issued<br/>and the deck may not be en</li> <li>This property shall remain<br/>approval.</li> <li>This permit is being appro<br/>work.</li> </ol>                                                                                                                                              | with the condition that all work w<br>with the condition that the third the<br>nclosed unless it meets section 14-<br>a single family dwelling. Any cha<br>ved on the basis of plans submitte                                                                                                                                                                                                                                                                                                                                                                                                                                                                                                                                                                                                                                                                                                                                                                                                                                                                                                                                                                                                                                                                                                                                                                                                                                                                                                                                                                                                                                                                                                                                                                                                                                                                                                                                                                                                                                                                                                                                  | will take place<br>floor deck mu<br>-436. The de<br>ange of use sh<br>ed. Any devia                             | e within the existing<br>ist never be enclose<br>ick must also be bui<br>hall require a separa<br>ations shall require                          | d and the space betw<br>It within the existing<br>the permit application<br>a separate approval | ween the first floor<br>g footprint.<br>n for review and<br>before starting that                           |
| <ol> <li>This permit is being issued<br/>and the deck may not be en<br/>and the deck may not be en<br/>being issued<br/>and the deck may not be en<br/>being approval.</li> <li>This property shall remain<br/>approval.</li> <li>This permit is being appro<br/>work.</li> <li>Dept: Building State<br/>Note:</li> <li>Separate permits are required</li> </ol> | with the condition that all work w<br>with the condition that the third the<br>nclosed unless it meets section 14-<br>a single family dwelling. Any cha<br>ved on the basis of plans submitte                                                                                                                                                                                                                                                                                                                                                                                                                                                                                                                                                                                                                                                                                                                                                                                                                                                                                                                                                                                                                                                                                                                                                                                                                                                                                                                                                                                                                                                                                                                                                                                                                                                                                                                                                                                                                                                                                                                                  | will take place<br>floor deck mu<br>-436. The de<br>ange of use sh<br>ed. Any devia<br>Reviewer<br>or HVAC syst | e within the existing<br>ist never be enclose<br>ock must also be bui<br>hall require a separa<br>ations shall require<br>: Tom Markley<br>ems. | d and the space betw<br>It within the existing<br>the permit application<br>a separate approval | ween the first floor<br>g footprint.<br>n for review and<br>before starting that<br><b>Date:</b> 08/26/200 |