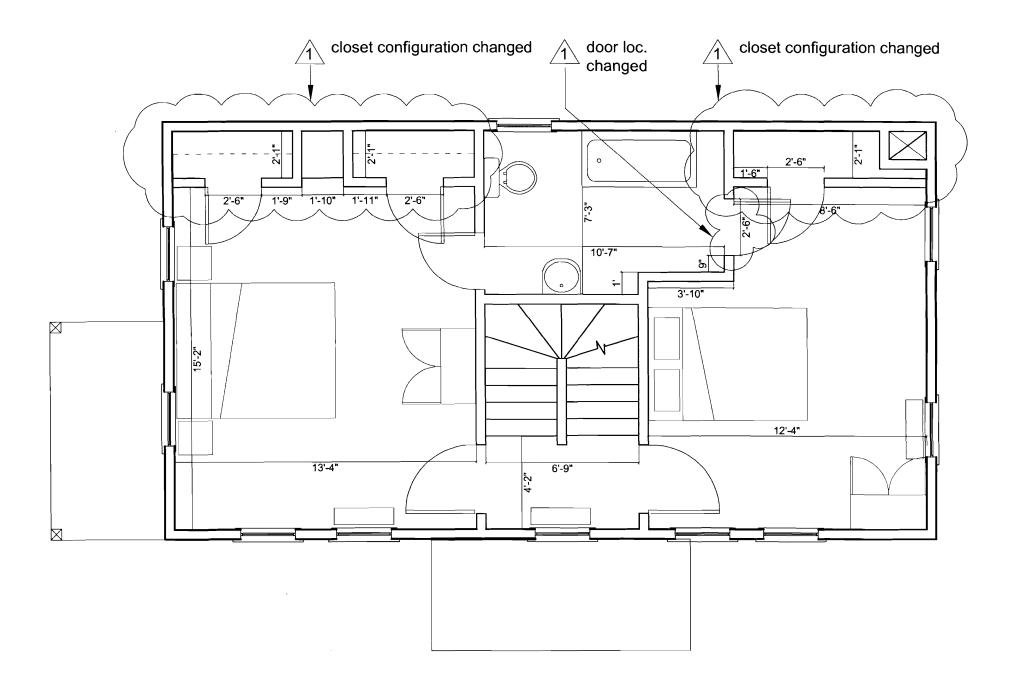

| 280 Congress Street 04101                                                                                                                                                                                                                                                                                                                                        | - Building or Use Permit<br>Tel: (207) 874-8703, Fax: (20                                                                                                                                                                                                                                                                                                                                                                                                                                                                                                                                                                                                                                                                                                                                                                                                                                                                                                                                                                                                                                                                                                                                                                                                                                                                                                                                                                                                                                                                                                                                                                                                                                                                                                                                                                                                                                                                                                                                                                                                                                                                      | 07) 974 071                                                                                                     | 6 08-0933                                                                                                                                       | 07/25/2008                                                                                      | 013 J010001                                                                                                |
|------------------------------------------------------------------------------------------------------------------------------------------------------------------------------------------------------------------------------------------------------------------------------------------------------------------------------------------------------------------|--------------------------------------------------------------------------------------------------------------------------------------------------------------------------------------------------------------------------------------------------------------------------------------------------------------------------------------------------------------------------------------------------------------------------------------------------------------------------------------------------------------------------------------------------------------------------------------------------------------------------------------------------------------------------------------------------------------------------------------------------------------------------------------------------------------------------------------------------------------------------------------------------------------------------------------------------------------------------------------------------------------------------------------------------------------------------------------------------------------------------------------------------------------------------------------------------------------------------------------------------------------------------------------------------------------------------------------------------------------------------------------------------------------------------------------------------------------------------------------------------------------------------------------------------------------------------------------------------------------------------------------------------------------------------------------------------------------------------------------------------------------------------------------------------------------------------------------------------------------------------------------------------------------------------------------------------------------------------------------------------------------------------------------------------------------------------------------------------------------------------------|-----------------------------------------------------------------------------------------------------------------|-------------------------------------------------------------------------------------------------------------------------------------------------|-------------------------------------------------------------------------------------------------|------------------------------------------------------------------------------------------------------------|
|                                                                                                                                                                                                                                                                                                                                                                  |                                                                                                                                                                                                                                                                                                                                                                                                                                                                                                                                                                                                                                                                                                                                                                                                                                                                                                                                                                                                                                                                                                                                                                                                                                                                                                                                                                                                                                                                                                                                                                                                                                                                                                                                                                                                                                                                                                                                                                                                                                                                                                                                | 0/) 0/4-0/10                                                                                                    |                                                                                                                                                 | <u> </u>                                                                                        |                                                                                                            |
| Location of Construction:                                                                                                                                                                                                                                                                                                                                        | Owner Name:                                                                                                                                                                                                                                                                                                                                                                                                                                                                                                                                                                                                                                                                                                                                                                                                                                                                                                                                                                                                                                                                                                                                                                                                                                                                                                                                                                                                                                                                                                                                                                                                                                                                                                                                                                                                                                                                                                                                                                                                                                                                                                                    | Owner Address:                                                                                                  |                                                                                                                                                 | Phone:                                                                                          |                                                                                                            |
| 116 SHERIDAN ST                                                                                                                                                                                                                                                                                                                                                  | SMITH GORDON R                                                                                                                                                                                                                                                                                                                                                                                                                                                                                                                                                                                                                                                                                                                                                                                                                                                                                                                                                                                                                                                                                                                                                                                                                                                                                                                                                                                                                                                                                                                                                                                                                                                                                                                                                                                                                                                                                                                                                                                                                                                                                                                 |                                                                                                                 | 116 SHERIDAN                                                                                                                                    | <u>sr</u>                                                                                       | <u> </u>                                                                                                   |
| Business Name:                                                                                                                                                                                                                                                                                                                                                   | Contractor Name:                                                                                                                                                                                                                                                                                                                                                                                                                                                                                                                                                                                                                                                                                                                                                                                                                                                                                                                                                                                                                                                                                                                                                                                                                                                                                                                                                                                                                                                                                                                                                                                                                                                                                                                                                                                                                                                                                                                                                                                                                                                                                                               |                                                                                                                 | Contractor Address:                                                                                                                             |                                                                                                 | Phone                                                                                                      |
|                                                                                                                                                                                                                                                                                                                                                                  | property owner                                                                                                                                                                                                                                                                                                                                                                                                                                                                                                                                                                                                                                                                                                                                                                                                                                                                                                                                                                                                                                                                                                                                                                                                                                                                                                                                                                                                                                                                                                                                                                                                                                                                                                                                                                                                                                                                                                                                                                                                                                                                                                                 |                                                                                                                 |                                                                                                                                                 |                                                                                                 |                                                                                                            |
| Lessee/Buyer's Name                                                                                                                                                                                                                                                                                                                                              | Phone:                                                                                                                                                                                                                                                                                                                                                                                                                                                                                                                                                                                                                                                                                                                                                                                                                                                                                                                                                                                                                                                                                                                                                                                                                                                                                                                                                                                                                                                                                                                                                                                                                                                                                                                                                                                                                                                                                                                                                                                                                                                                                                                         |                                                                                                                 | Permit Type:                                                                                                                                    |                                                                                                 |                                                                                                            |
|                                                                                                                                                                                                                                                                                                                                                                  |                                                                                                                                                                                                                                                                                                                                                                                                                                                                                                                                                                                                                                                                                                                                                                                                                                                                                                                                                                                                                                                                                                                                                                                                                                                                                                                                                                                                                                                                                                                                                                                                                                                                                                                                                                                                                                                                                                                                                                                                                                                                                                                                |                                                                                                                 | Additions - Dwel                                                                                                                                | lings                                                                                           |                                                                                                            |
| Proposed Use:                                                                                                                                                                                                                                                                                                                                                    |                                                                                                                                                                                                                                                                                                                                                                                                                                                                                                                                                                                                                                                                                                                                                                                                                                                                                                                                                                                                                                                                                                                                                                                                                                                                                                                                                                                                                                                                                                                                                                                                                                                                                                                                                                                                                                                                                                                                                                                                                                                                                                                                | Propos                                                                                                          | ed Project Description                                                                                                                          | :                                                                                               |                                                                                                            |
| floor, New foundation & fram<br>replace floor joists, sill beam a                                                                                                                                                                                                                                                                                                | e windows, siding, add deck to 3rd<br>ing @ breakfast nook, repair &<br>is needed<br>tus: Approved with Conditions                                                                                                                                                                                                                                                                                                                                                                                                                                                                                                                                                                                                                                                                                                                                                                                                                                                                                                                                                                                                                                                                                                                                                                                                                                                                                                                                                                                                                                                                                                                                                                                                                                                                                                                                                                                                                                                                                                                                                                                                             | framineede                                                                                                      | ng @ breakfast noo                                                                                                                              | , add deck to 3rd flc<br>k, repair & replace f<br>                                              | floor joists, sill bea                                                                                     |
|                                                                                                                                                                                                                                                                                                                                                                  | not increase the floor area under a local term of the second term of term o |                                                                                                                 |                                                                                                                                                 | g footprint.                                                                                    | Ok to Issue: 🔽                                                                                             |
| <ol> <li>This permit is being issued</li> <li>This permit is being issued</li> </ol>                                                                                                                                                                                                                                                                             |                                                                                                                                                                                                                                                                                                                                                                                                                                                                                                                                                                                                                                                                                                                                                                                                                                                                                                                                                                                                                                                                                                                                                                                                                                                                                                                                                                                                                                                                                                                                                                                                                                                                                                                                                                                                                                                                                                                                                                                                                                                                                                                                | will take place<br>floor deck mu                                                                                | e within the existing<br>1st never be enclose                                                                                                   | d and the space betw                                                                            | ween the first floor                                                                                       |
| <ol> <li>This permit is being issued</li> <li>This permit is being issued<br/>and the deck may not be en</li> </ol>                                                                                                                                                                                                                                              | with the condition that all work with the condition that the third f                                                                                                                                                                                                                                                                                                                                                                                                                                                                                                                                                                                                                                                                                                                                                                                                                                                                                                                                                                                                                                                                                                                                                                                                                                                                                                                                                                                                                                                                                                                                                                                                                                                                                                                                                                                                                                                                                                                                                                                                                                                           | will take place<br>floor deck mu<br>-436. The de                                                                | e within the existing<br>1st never be enclose<br>5ck must also be bui                                                                           | d and the space betw<br>lt within the existing                                                  | ween the first floor<br>g footprint.                                                                       |
| <ol> <li>This permit is being issued</li> <li>This permit is being issued<br/>and the deck may not be en</li> <li>This property shall remain<br/>approval.</li> </ol>                                                                                                                                                                                            | with the condition that all work we with the condition that the third for the third for the section 14-                                                                                                                                                                                                                                                                                                                                                                                                                                                                                                                                                                                                                                                                                                                                                                                                                                                                                                                                                                                                                                                                                                                                                                                                                                                                                                                                                                                                                                                                                                                                                                                                                                                                                                                                                                                                                                                                                                                                                                                                                        | will take place<br>floor deck mu<br>-436. The de<br>ange of use sh                                              | e within the existing<br>1st never be enclose<br>ock must also be bui<br>1all require a separa                                                  | d and the space betw<br>lt within the existing<br>te permit application                         | ween the first floor<br>g footprint.<br>n for review and                                                   |
| <ol> <li>This permit is being issued</li> <li>This permit is being issued<br/>and the deck may not be en</li> <li>This property shall remain<br/>approval.</li> <li>This permit is being appro<br/>work.</li> </ol>                                                                                                                                              | with the condition that all work we<br>with the condition that the third the<br>neclosed unless it meets section 14-<br>a single family dwelling. Any cha                                                                                                                                                                                                                                                                                                                                                                                                                                                                                                                                                                                                                                                                                                                                                                                                                                                                                                                                                                                                                                                                                                                                                                                                                                                                                                                                                                                                                                                                                                                                                                                                                                                                                                                                                                                                                                                                                                                                                                      | will take place<br>floor deck mu<br>-436. The de<br>ange of use sh<br>ed. Any devia                             | e within the existing<br>1st never be enclose<br>ock must also be bui<br>1all require a separa                                                  | d and the space betw<br>lt within the existing<br>te permit application                         | ween the first floor<br>g footprint.<br>n for review and<br>before starting that                           |
| <ol> <li>This permit is being issued</li> <li>This permit is being issued<br/>and the deck may not be en</li> <li>This property shall remain<br/>approval.</li> <li>This permit is being appro<br/>work.</li> </ol>                                                                                                                                              | with the condition that all work w<br>with the condition that the third the<br>nclosed unless it meets section 14-<br>a single family dwelling. Any cha<br>ved on the basis of plans submitte                                                                                                                                                                                                                                                                                                                                                                                                                                                                                                                                                                                                                                                                                                                                                                                                                                                                                                                                                                                                                                                                                                                                                                                                                                                                                                                                                                                                                                                                                                                                                                                                                                                                                                                                                                                                                                                                                                                                  | will take place<br>floor deck mu<br>-436. The de<br>ange of use sh<br>ed. Any devia                             | e within the existing<br>ist never be enclose<br>ick must also be bui<br>hall require a separa<br>ations shall require                          | d and the space betw<br>It within the existing<br>the permit application<br>a separate approval | ween the first floor<br>g footprint.<br>n for review and<br>before starting that                           |
| <ol> <li>This permit is being issued<br/>and the deck may not be en<br/>and the deck may not be en<br/>being issued<br/>and the deck may not be en<br/>being approval.</li> <li>This property shall remain<br/>approval.</li> <li>This permit is being appro<br/>work.</li> <li>Dept: Building State<br/>Note:</li> <li>Separate permits are required</li> </ol> | with the condition that all work w<br>with the condition that the third the<br>nclosed unless it meets section 14-<br>a single family dwelling. Any cha<br>ved on the basis of plans submitte                                                                                                                                                                                                                                                                                                                                                                                                                                                                                                                                                                                                                                                                                                                                                                                                                                                                                                                                                                                                                                                                                                                                                                                                                                                                                                                                                                                                                                                                                                                                                                                                                                                                                                                                                                                                                                                                                                                                  | will take place<br>floor deck mu<br>-436. The de<br>ange of use sh<br>ed. Any devia<br>Reviewer<br>or HVAC syst | e within the existing<br>ist never be enclose<br>ock must also be bui<br>hall require a separa<br>ations shall require<br>: Tom Markley<br>ems. | d and the space betw<br>It within the existing<br>the permit application<br>a separate approval | ween the first floor<br>g footprint.<br>n for review and<br>before starting that<br><b>Date:</b> 08/26/200 |