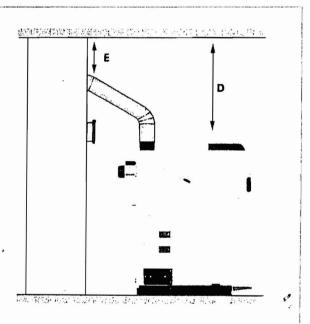

## 3.2 Setting up in the boiler room

### 3.2.1 Moving the boiler in the boiler room

Position a fork-lift or similar lifting device at the base frame of the boiler and move it to the designated position

To prevent damage:

- ☐ Move the boiler without jarring or jolting
  - Risk of damage to firebrick-lined combustion chamber.
- Move the packing materials carefully
  - Risk of scratching the insulation
- Position the boiler at the designated location
  - $\hfill \Box$  The boiler must be positioned so that it is rise slightly towards the outfeed
  - Observe the minimum distances from other objects in the boiler room

### 3.2.2 Minimum distances in the boiler room

Always set up the boiler in accordance with all applicable standards and regulations. The following minimum distances must be observed in all cases:

| A | Front of Appliance to Combustibles | inches | 36 |
|---|------------------------------------|--------|----|
| В | Side Wall to Appliance             | inches | 9  |
| С | Back Wall to Appliance             | inches | 14 |
| D | Ceiling to Appliance               | inches | 18 |
| E | Combustibles to Flue Pipe          | inches | 18 |
|   |                                    |        |    |