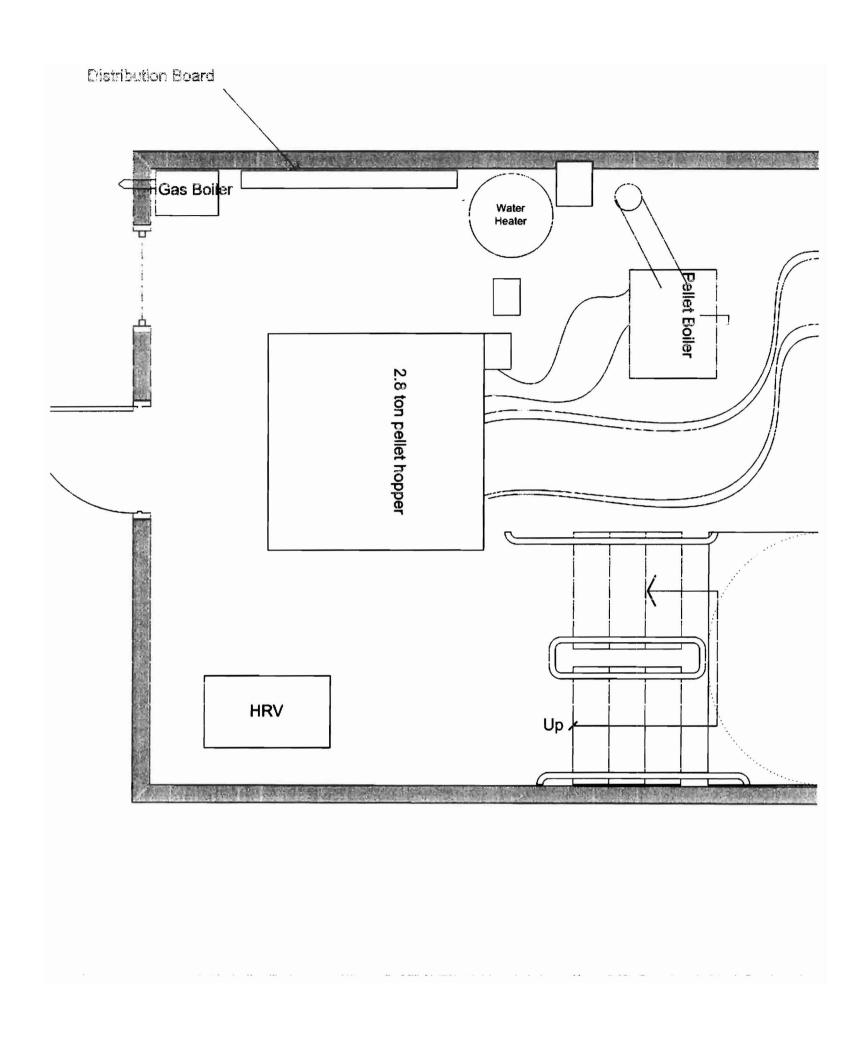

## 3.2 Setting up in the boiler room

### 3.2.1 Moving the boiler in the boiler room

Position a fork-lift or similar lifting device at the base frame of the boiler and move it to the designated position

To prevent damage:

- ☐ Move the boiler without jarring or jolting
  - Risk of damage to firebrick-lined combustion chamber.
- Move the packing materials carefully
  - Risk of scratching the insulation
- Position the boiler at the designated location
  - $\hfill \Box$  The boiler must be positioned so that it is rise slightly towards the outfeed
  - Observe the minimum distances from other objects in the boiler room