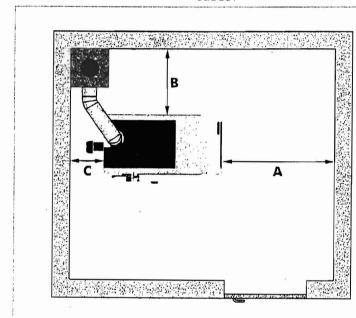

## 3.2 Setting up in the boiler room

### 3.2.1 Moving the boiler in the boiler room

Position a fork-lift or similar lifting device at the base frame of the boiler and move it to the designated position

To prevent damage:

- ☐ Move the boiler without jarring or jolting
  - Risk of damage to firebrick-lined combustion chamber.
- Move the packing materials carefully
  - Risk of scratching the insulation
- Position the boiler at the designated location
  - $\hfill \Box$  The boiler must be positioned so that it is rise slightly towards the outfeed
  - Observe the minimum distances from other objects in the boiler room

### 3.2.2 Minimum distances in the boiler room

Always set up the boiler in accordance with all applicable standards and regulations. The following minimum distances must be observed in all cases:

| A | Front of Appliance to Combustibles | inches | 36 |
|---|------------------------------------|--------|----|
| В | Side Wall to Appliance             | inches | 9  |
| С | Back Wall to Appliance             | inches | 14 |
| D | Ceiling to Appliance               | inches | 18 |
| E | Combustibles to Flue Pipe          | inches | 18 |
|   |                                    |        |    |