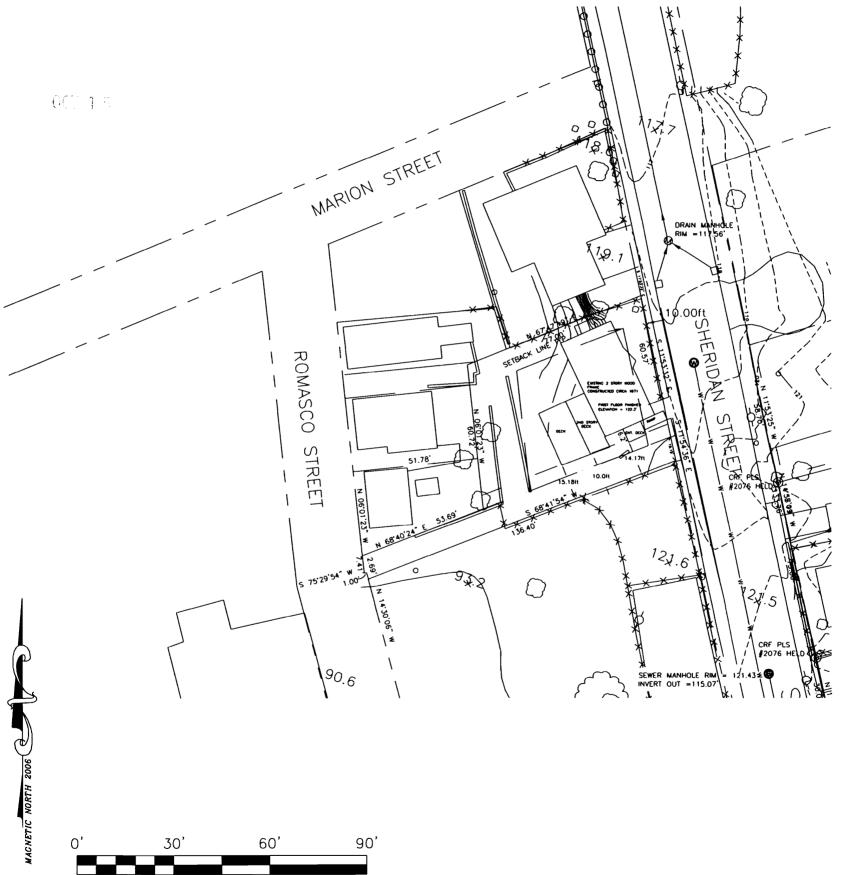

Approval Date: 10

10/17/2008

Ok to Issue:

Note:

- 1) As discussed during the review process, the property must be clearly identified prior to pouring concrete and compliance with the required setbacks must be established. Due to the proximity of the setbacks of the proposed addition, it may be required to be located by a surveyor.
- 2) This property shall remain a two family dwelling. Any change of use shall require a separate permit application for review and approval.
- 3) This permit is being approved on the basis of plans submitted. Any deviations shall require a separate approval before starting that work.

### **Comments:**

9/25/2008-amachado: Left vcm for Greg Shinberg. Need to know what the setback is for the new mudroom & landing is.

10/16/2008-amachado: Received revised siteplan from Greg Shinberg. Side entry now meets front setback.

10/17/2008-amachado: Gave siteplan exemption to Barbara.

10/20/2008-tmm: left message w/Greg Shinberg - need sauna tube locations and depth (new or existing), need full framing details of decks, need full framing details of new entry addition, need stair details, full framing details of interior work, need specs on beams and showing load path in building, need egress windows in bedrooms, need tempered glass in hazardous locations, need full framing details of stairs, guards, tread & rise, need all headers sizes over new windows and doors, are retaining walls new?