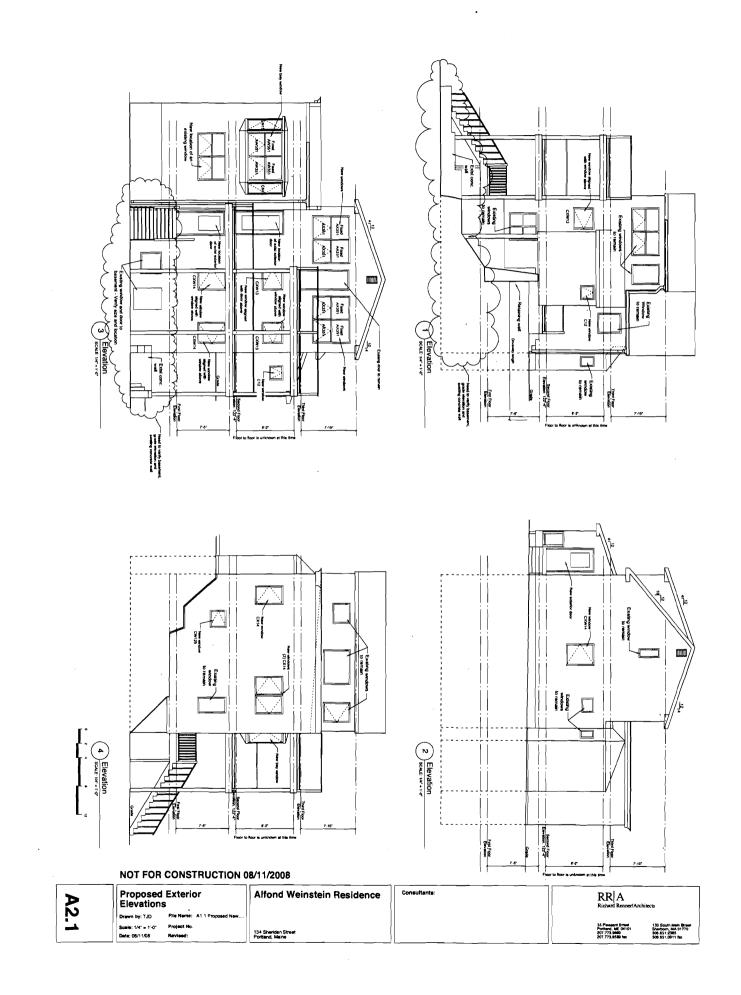

### Proposed Use:

2 Family Home - construct a mudroom, enlarge exterior deck, interior renovations & remove deck.

### Proposed Project Description:

construct a mudroom, enlarge exterior deck (9' x 27'), interior renovations & remove 16' x 20' deck.

**Dept:** Zoning

**Status:** Approved with Conditions

Reviewer: Ann Machado