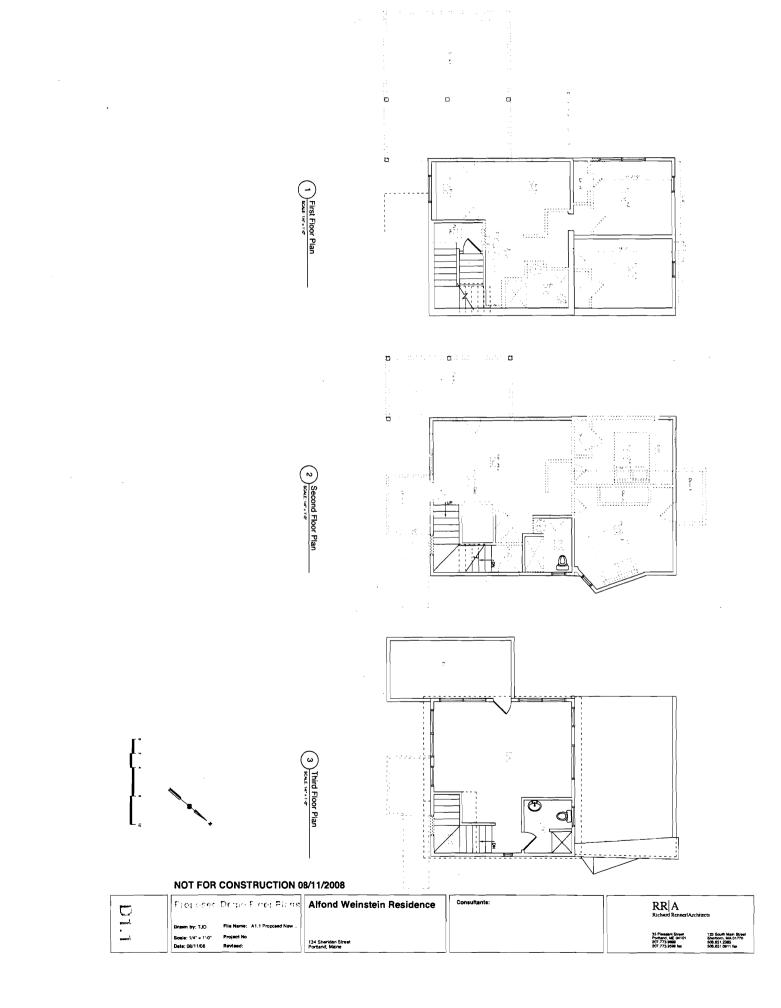

### Proposed Use:

2 Family Home - construct a mudroom, enlarge exterior deck, interior renovations & remove deck.

### Proposed Project Description:

construct a mudroom, enlarge exterior deck (9' x 27'), interior renovations & remove 16' x 20' deck.

**Dept:** Zoning

**Status:** Approved with Conditions

Reviewer: Ann Machado