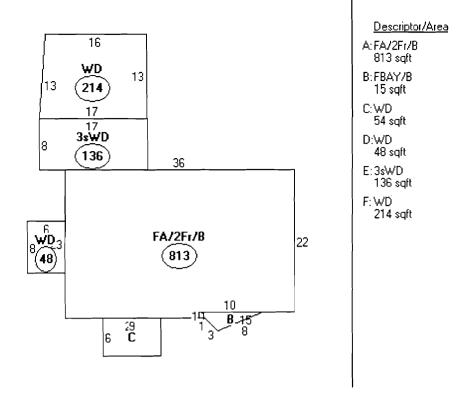

# Application for Exemption from Site Plan Review Portland, Maine Pepartment of Planning and Urban Development, Planning Division and Planning Board

|      | ORTLAN                                                                                                                                                                                                                                                                                 |                                                                                                                                                                     |                                                         |
|------|----------------------------------------------------------------------------------------------------------------------------------------------------------------------------------------------------------------------------------------------------------------------------------------|---------------------------------------------------------------------------------------------------------------------------------------------------------------------|---------------------------------------------------------|
| 1.   | Applicant Information                                                                                                                                                                                                                                                                  | 2. Project Information                                                                                                                                              |                                                         |
|      | Hasan LLC                                                                                                                                                                                                                                                                              | October 17,2008                                                                                                                                                     | •                                                       |
|      | Applicant/Owner                                                                                                                                                                                                                                                                        | Application Date                                                                                                                                                    |                                                         |
|      | 134 Sheridan St. Partland ME 04101                                                                                                                                                                                                                                                     |                                                                                                                                                                     |                                                         |
|      | Mailing Address                                                                                                                                                                                                                                                                        | Project Name/Description                                                                                                                                            |                                                         |
|      | Consultant/Agent                                                                                                                                                                                                                                                                       | 134 Shvidan St.                                                                                                                                                     |                                                         |
|      | Consultant/Agent                                                                                                                                                                                                                                                                       | Address of Proposed Site                                                                                                                                            |                                                         |
|      | 653-75P//                                                                                                                                                                                                                                                                              | 13-1-205                                                                                                                                                            |                                                         |
|      | Phone Fax Cell                                                                                                                                                                                                                                                                         | Assessor's Reference (Chart-Bl                                                                                                                                      | ock-Lot)                                                |
| (P)  | escription of Proposed Development:  (dicress 17th)  (more 15+floor deck; in crease 512  increase of 81th); enlarge side entry to  add string of brock 12.75'X5' (footper  lease Attach Sketch/Plan of Proposal/Development)  iteria for Exemptions: (See Section 14-523 (4) on page 2 | of second floor deck $\frac{10.5^{\circ} \times 6^{\circ} (15^{\circ})}{15^{\circ} \times 6^{\circ} (15^{\circ})}$ over $\frac{1}{15^{\circ}}$ of this application) | exin footprint),<br>ecrese in footprint<br>750 = 16.250 |
|      |                                                                                                                                                                                                                                                                                        | Applicant's Assessment (Yes, No, N/A)                                                                                                                               | Planning Division<br>Use Only                           |
| a)   | Within Existing Structures: No New Buildings, Demolitions or Additions                                                                                                                                                                                                                 | smaller dock + entry                                                                                                                                                |                                                         |
| b)   | Footprint Increase Less Than 500 sq. ft.                                                                                                                                                                                                                                               | 159.75                                                                                                                                                              |                                                         |
| c)   | No New Curb Cuts, Driveways, Parking Areas                                                                                                                                                                                                                                             | yes_                                                                                                                                                                |                                                         |
| d)   | Curbs and Sidewalks in Sound Condition/Comply with ADA                                                                                                                                                                                                                                 | Ses                                                                                                                                                                 | V                                                       |
| e)   | No Additional Parking/No Traffic Increase                                                                                                                                                                                                                                              | Yes                                                                                                                                                                 | $\overline{V}$                                          |
| f)   | No Known Stormwater Problems                                                                                                                                                                                                                                                           | Ylo                                                                                                                                                                 |                                                         |
| e)   | Sufficient Property Screening Exists                                                                                                                                                                                                                                                   | Jes                                                                                                                                                                 | J                                                       |
| h)   | Adequate Utilities                                                                                                                                                                                                                                                                     |                                                                                                                                                                     |                                                         |
| **** | Planning Div                                                                                                                                                                                                                                                                           | vision Use Only                                                                                                                                                     | C.                                                      |
| E    | xemption Granted Y Partial Exemption Ex                                                                                                                                                                                                                                                | remption Denied                                                                                                                                                     | NOV 7 2008                                              |
| Pl   | anner's Signature Backy at                                                                                                                                                                                                                                                             |                                                                                                                                                                     |                                                         |