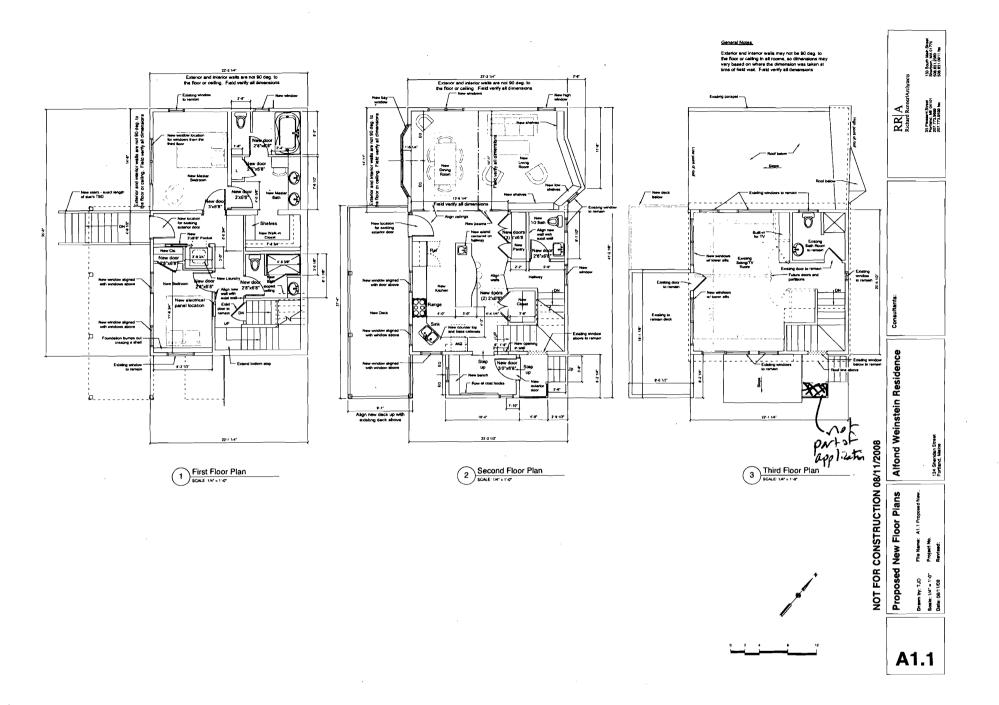

### Proposed Use:

2 Family Home - construct a mudroom, enlarge exterior deck, interior renovations & remove deck.

### Proposed Project Description:

construct a mudroom, enlarge exterior deck (9' x 27'), interior renovations & remove 16' x 20' deck.

**Dept:** Zoning

**Status:** Approved with Conditions

Reviewer: Ann Machado

Approval Date: 10

10/17/2008

Ok to Issue:

Note:

- 1) As discussed during the review process, the property must be clearly identified prior to pouring concrete and compliance with the required setbacks must be established. Due to the proximity of the setbacks of the proposed addition, it may be required to be located by a surveyor.
- 2) This property shall remain a two family dwelling. Any change of use shall require a separate permit application for review and approval.
- 3) This permit is being approved on the basis of plans submitted. Any deviations shall require a separate approval before starting that work.

Dept: Building

**Status:** Approved with Conditions

Reviewer: Tammy Munson

**Approval Date:** 12/

12/10/2008

Ok to Issue:

Note:

- 1) As discussed, tempered glass must be installed in windows located within 2' of all doors, within any wall loctaed in the stairway, and within 5' of the bottom tread of a stair.
- 2) As discussed, all bedrooms must have egress windows installed.
- 3) The basement is NOT approved as habitable space.
- 4) Hardwired interconnected battery backup smoke detectors shall be installed in all bedrooms, protecting the bedrooms, and on every level.
- 5) Permit approved based on the plans submitted and reviewed w/owner/contractor, with additional information as agreed on and as noted on plans.
- 6) Separate permits are required for any electrical, plumbing, HVAC or exhaust systems. Separate plans may need to be submitted for approval as a part of this process.