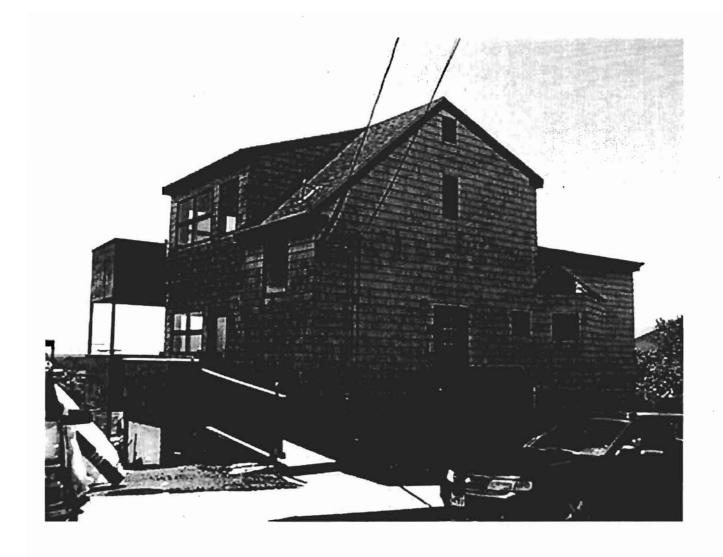

### Proposed Use:

2 Family Home - construct a mudroom, enlarge exterior deck, interior renovations & remove deck.

### Proposed Project Description:

construct a mudroom, enlarge exterior deck (9' x 27'), interior renovations & remove 16' x 20' deck.

**Dept:** Zoning

**Status:** Approved with Conditions

Reviewer: Ann Machado