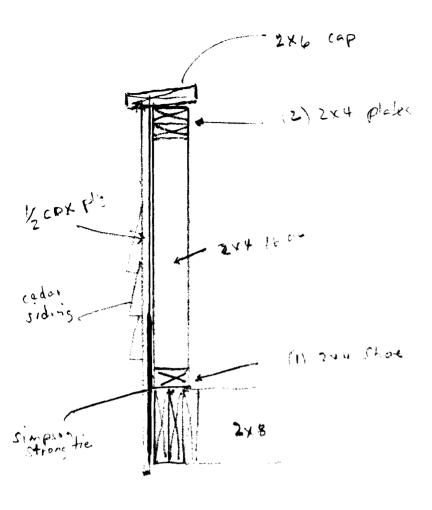

Thank You.

Sincerely, Jon F. DiMauro Jm 7. Durlamo May 12,2004 749-3828

Shendan St

Typical wall sections