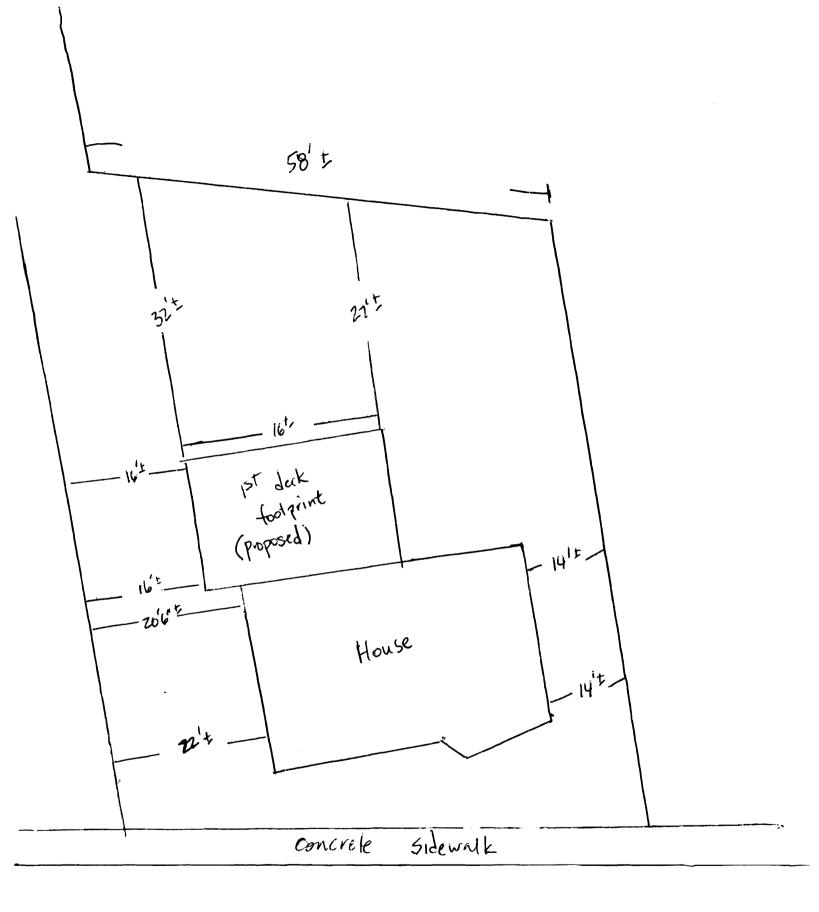

58 --LANK FRANCE 1 510RY STRUCTURE CONKRETE FOUNDATION 8 TO TO AUE\_ CONCRETE SIDEWAL SHERIDAN STREET MONINOUS)

154 Shaiden St. 1821

1st Coor 34 Surdan Ct

Tanimy,

This is the paperwork you requisted.

Please call it you have any guestions.