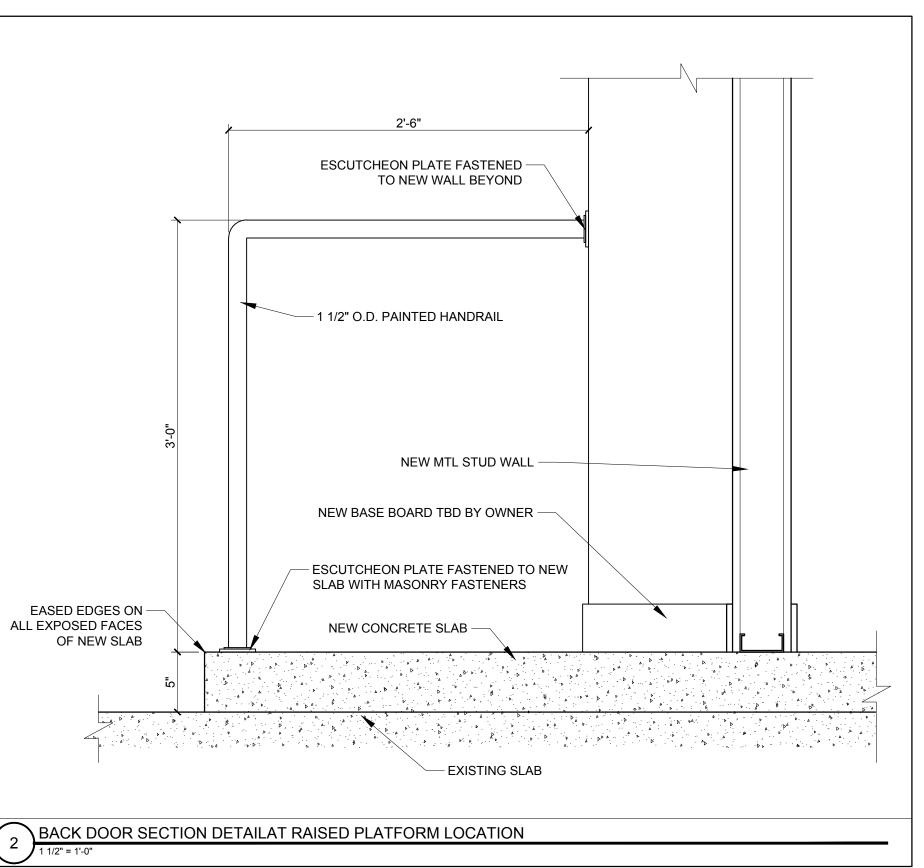

TU BOT - RESTAURANT FIT-UP 59 WASHINGTON AVENUE PORTLAND, MAINE

CONG ARCHITECTURE 565 CONGRESS STREET PORTLAND, MAINE 04101 207-650-6414 senatorearchitecture.com

CONSULTANTS:

- STAINLESS STEEL WRAPPED TOP PLATE

— 1/2" TILE BACKER BOARD

—— 3 5/8" MTL STUD WALL @ 16" O.C.

- RUN ELECTRICAL AND PLUMBING THRU WALL

- NEW BASE TBD BY OWNER

\_\_\_ EXISTING CONCRETE SLAB

— BOLT BOTTOM PLATE TO EXISTING SLAB WITH (2) MASONRY FASTENERS AT 24" O.C.

1 HALF WALL BEHIND BAR SECTION DETAIL
1 1/2" = 1'-0"

AS REQUIRED

— WALL TILE OR FRP PANELS TBD BY OWNER

REVISIONS:

DATE: 17, OCTOBER 2016

PROJECT No. DRAWN BY: JPF, RJS CHECKED BY:

AS NOTED SCALE: SHEET TITLE:

DETAILS