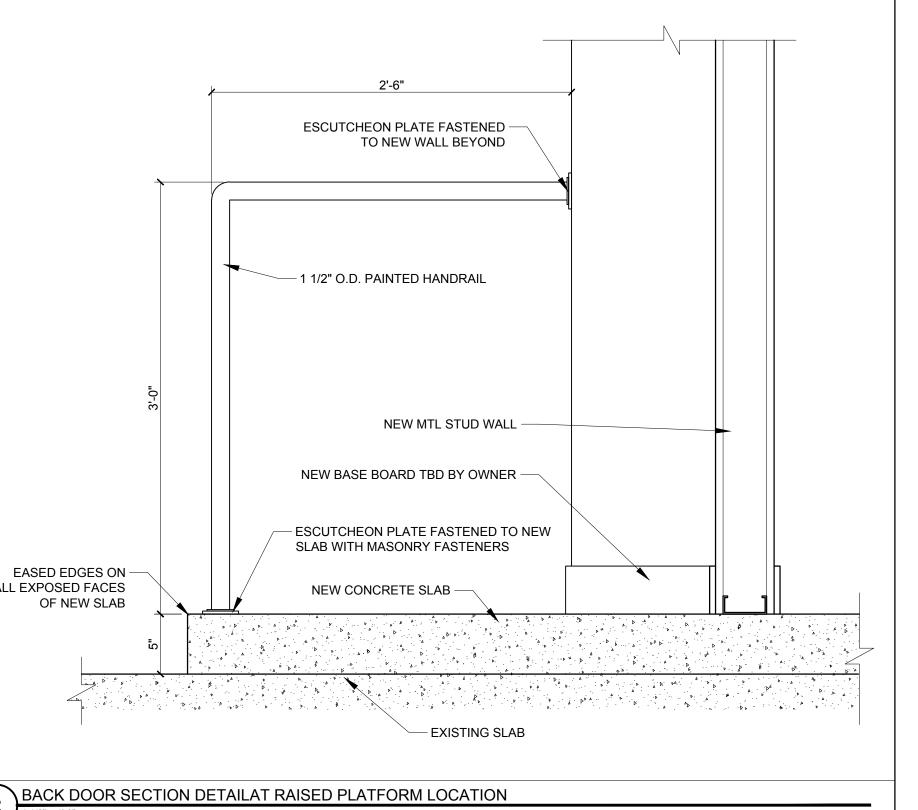

TU BOT - RESTAURANT FIT-UP 59 WASHINGTON AVENUE PORTLAND, MAINE

CONG ARCHITECTURE 565 CONGRESS STREET PORTLAND, MAINE 04101 207-650-6414 senatorearchitecture.com

CONSULTANTS:

- STAINLESS STEEL WRAPPED TOP PLATE

— 1/2" TILE BACKER BOARD

—— 3 5/8" MTL STUD WALL @ 16" O.C.

- RUN ELECTRICAL AND PLUMBING THRU WALL

- NEW BASE TBD BY OWNER

\_\_\_ EXISTING CONCRETE SLAB

— BOLT BOTTOM PLATE TO EXISTING SLAB WITH (2) MASONRY FASTENERS AT 24" O.C.

1 HALF WALL BEHIND BAR SECTION DETAIL
1 1/2" = 1'-0"

AS REQUIRED

— WALL TILE OR FRP PANELS TBD BY OWNER

REVISIONS:

DATE: 17, OCTOBER 2016

PROJECT No. DRAWN BY: JPF, RJS CHECKED BY:

AS NOTED SCALE: SHEET TITLE:

DETAILS