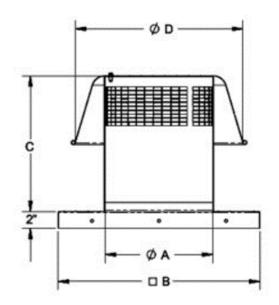

Dimensions:

- A: 13.00 inches
- B: 24.00 inches
- C: 10.00 inches
- D: 25.00 inches
- Material: Heavy-gauge aluminum

Add-ons: 15" x 15" motorized backdraft damper (240V, 3 phase)

22.75" square galvanized roof curb, 12" high with insect screen