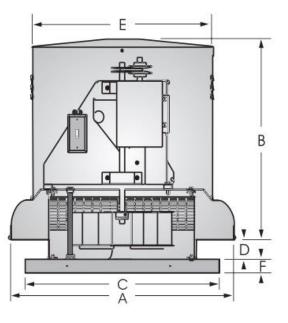

| Manufacturer:        | S&P USA               |
|----------------------|-----------------------|
| Model:               | DB24-3/4              |
| Туре:                | Belt drive, downblast |
| CFM-Rating:          | 4,000 CFM             |
| Horsepower:          | 0.75                  |
| Motor RPM:           | 1,750                 |
| Fan RPM:             | 620                   |
| Fan Diameter:        | 24 inches             |
| Electrical Supply:   | 230V/3PH              |
| Nominal Damper Size: | 30 inches x 30 inches |
| Dimensions:          |                       |

- A: 41.25 inches
- B: 26.50 inches
- C: 35.75 inches
- D: 8.50 inches
- E: 30.00 inches
- F: 2.50 inches
- Material: Heavy-gauge aluminum construction, stainless fasteners
- Add-ons: 33.75" square galvanized steel roof curb, 12" high with insect screen
- Ducting: 26-gauge G-60 galvanized steel
- Hanging: 18-gauge flat stock when hung from rafters. Additional gussets will add support to the duct from the wall. Gussets will be fastened to both the walls and the ducting with standard fasteners