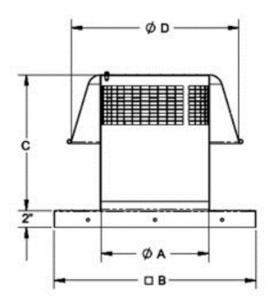

## S&P USA Non-Powered Gravity Intake Ventilator Technical Details

Manufacturer: S&P USA

Model: RXCII-I-20

CFM-Rating: 4,000 CFM

Horsepower: N/A

Throat Area (sq. ft.) 2.4

Nominal Damper Size: 28 inches x 28 inches

Dimensions:

A: 21.00 inches

B: 29.50 inches

C: 16.00 inches

D: 36.00 inches

Material: Heavy-gauge aluminum

Add-ons: 21" x 21" motorized backdraft damper (240V, 3 phase)

27.75" square galvanized roof curb, 12" high with insect screen