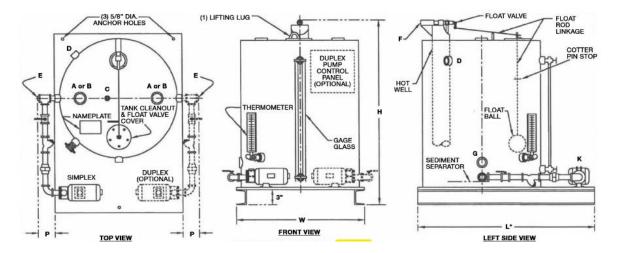

G1-1: Feedwater and Condensate Return Tank Details

Milne Spirit Works LLC Dba Hardshore Distilling Company 59 Washington Avenue, Suite 1-E Portland, ME 04101

Rite Engineering CR-100 Condensate Return and Feedwater Tank

| Manufacturer:         | Rite Engineering & Manufacturing Corp<br>5832 Garfield Avenue<br>Commerce, CA 90040 |
|-----------------------|-------------------------------------------------------------------------------------|
| Model:                | CR-100                                                                              |
| Fuel Type:            | N/A                                                                                 |
| Pump Horsepower:      | 0.5                                                                                 |
| Condesnsate Return:   | 2" FNBT                                                                             |
| Make-up Water:        | 0.5" FNBT                                                                           |
| Drain Connection:     | 1" FNBT                                                                             |
| Return Tank Capacity: | 104 gallons                                                                         |
| Dry Weight:           | 825 lbs.                                                                            |
| Length:               | 48.5 inches                                                                         |
| Width:                | 38 inches                                                                           |
| Height:               | 38 inches                                                                           |
| Max Operating Temp:   | 225 F                                                                               |